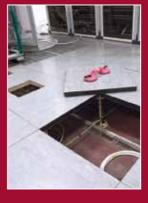

# Raised Access Floors & Accessories

Eurodek Raised Access Floors present the ideal solution to the ever increasing demands of modern interior fit-out projects in today's fast paced environment. A perfect platform for business, Eurodek's Raised Access Floors are designed to meet the most demanding of new build or refurbishment briefs, providing a cost effective and flexible solution. Whether used for commercial offices, hospitals, IT suites or reception areas, there is a Eurodek Raised Access Flooring System product to satisfy a variety of projects.

# Pedestals, Gaskets & Stringers

Pedestals, sometimes referred to as 'up-stands' or 'legs', are an integral part of any raised access floor system. The Eurodek® Raised Access Floor system incorporates a wide selection of different grade pedestals, available in a variety of heights from 26mm to achieve many finished floor levels and constructed from corrosion resistant steel. A locking nut facility is available on larger pedestals.

Pedestals can be used with the full Eurodek® gasket (or cap) range. Gasket types vary dependent on the panel & system application. Stringers are available that either clip-on or bolt-on to pedestal heads to provide enhanced lateral strength and stability. They are recommended where high finished floor heights (recommended over 600mm) are reauired.