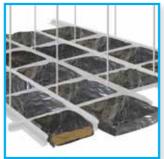

# **Burgess A P**

METAL CEILING SYSTEMS

Burgess offer standard or bespoke solutions to meet the performance and sustainability features of modern building design and specification. Within the Burgess standard product range of metal ceiling tile systems are:

Concealed grids - Clip-in, A Bar

and Hook on

Exposed grids -

Tegular, Lay-in, Crosslock and Joggle Tegular. Linear Beam. Modular Beam

Beam Grids -

and Tartan Grid. Corridor Solutions - Lay-in, Clip-in, Hook- on and

Nilgrid.

Bespoke products available include:

- · Attria Panels
- Acoustic baffles
- Bespoke panels
- · Blind Boxes
- Bulkheads
- Ceiling Rafts
- Curvatura
- · Interface details
- Pressed Metalwork
- Wall Panels