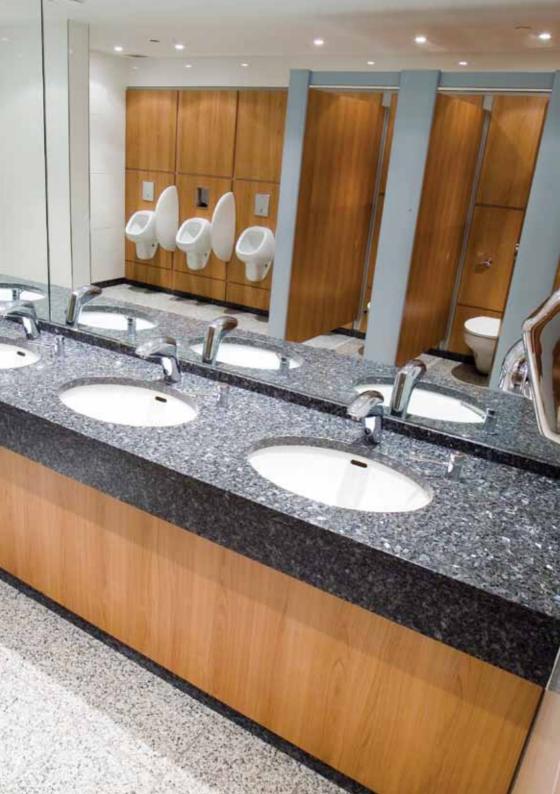

# **Washrooms**

Tenon Washrooms is an unrivalled range of products that offer a solution to all washroom design briefs and budgets.

Tenon Washrooms include ingenious features such as full length door and partition channels to retain a high quality, long lasting finish. All products are manufactured in a BSI Registered ISO 9001:2008 accredited manufacturing facility and are supported by the Tenon 5 Year Quality Guarantee, for complete satisfaction and peace of mind. Tenon's Integrated Plumbing System (IPS) is factory manufactured as self supporting modules complete with sanitary ware and decorative wall panels.

# **Accessories**

A full range of washroom accessories are available to complement any project including wash basins, brassware, soap & towel dispensers, hand dryers, baby changing unites and mirrors.