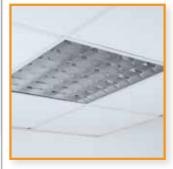

#### Pace XL

Pace XL is a budget conscious versatile range of lay-in recessed modular lighting. The range consists of a single body size housing designed for use with both 15mm and 24mm exposed tee ceilings. A choice of louvre and diffuser attachments can then be selected to suit the tee grid, offering numerous mix and match options.

#### Combi

Combi offers all the features and options of Pace XL but in an easy to order format. Combi is supplied as a single unit body and attachment that fits both 15mm and 24mm exposed-tee ceilings, avoiding any grid size mix ups.