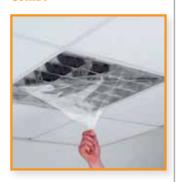

### **Combi Fast Fix**

Designed for today's fast paced and cost conscious projects, Combi Fast Fix saves time on installation with plug and play technology and remains in pristine condition, even after other building trades having finished their work.

- Ready to install, c/w lamps and attachment
- · Rapid plug and go electrical connection
- · Can be installed by a ceiling contractor
- Fits both 15mm and 24mm exposed tee grid
- · Peel away protective film keeps attachment clean
- · Choice of louvre and prismatic controller attachment
- Energy saving and emergency options