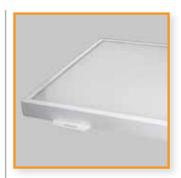

### **Combi Fast Fix**

Designed for today's fast paced and cost conscious projects, Combi Fast Fix saves time on installation with plug and play technology and remains in pristine condition, even after other building trades having finished their work.

- Ready to install, c/w lamps and attachment
- · Rapid plug and go electrical connection
- · Can be installed by a ceiling contractor
- Fits both 15mm and 24mm exposed tee grid
- · Peel away protective film keeps attachment clean
- · Choice of louvre and prismatic controller attachment
- Energy saving and emergency options