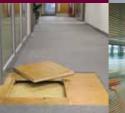

# Raised Access Floors & Accessories

Eurodek Raised Access Floors present the ideal solution to the ever increasing demands of modern interior fit-out projects in today's fast paced environment. A perfect platform for business, Eurodek's Raised Access Floors are designed to meet the most demanding of new build or refurbishment briefs, providing a cost effective and flexible solution. Whether used for commercial offices, hospitals, IT suites or reception areas, there is a Eurodek Raised Access Flooring System product to satisfy a variety of projects.

#### **eBand**

The Eurodek® eBand range consists of gravity loose lay panels with a high density chipboard core, sheet steel base plus top layer and protective PVC/ABS edge band. Suitable for applications requiring a medium or high load bearing capacity. Supplied bare or with Steel Grev factory bonded antistatic vinyl covering to provide a hard wearing finish for appropriate applications. Strong edge detail provides strength and stability for a wide range of applications.

### **Fortress**

The Fortress range of panels are gravity loose lay panels encapsulated in corrosion resistant galvanised steel, with a high density chipboard core, ideally suited to a wide range of applications. Mechanical stitching within the unique lid to tray locking system gives strength and integrity to the panels design. The panels have a galvanised steel bottom tray with an out turned profile. The steel lid is then rolled around the lower profile creating a locked, double layer of steel.

#### Base

Gravity loose lay Raised Access Floor systems, manufactured from high density chipboard. Suitable for commercial office and general use applications, these panels are ideal where cost is the primary concern in a project. The Base range is available in 30mm and 38mm deep, high density chipboard. The panel is supplied bare to accept a wide range of loose lay floor coverings.