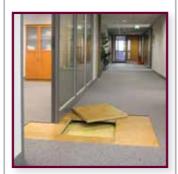

# Raised Access Floors & Accessories

Eurodek Raised Access Floors present the ideal solution to the ever increasing demands of modern interior fit-out projects in today's fast paced environment. A perfect platform for business, Eurodek's Raised Access Floors are designed to meet the most demanding of new build or refurbishment briefs, providing a cost effective and flexible solution. Whether used for commercial offices, hospitals, IT suites or reception areas, there is a Eurodek Raised Access Flooring System product to satisfy a variety of projects.

#### Base

Gravity loose lay Raised Access Floor systems, manufactured from high density chipboard. Suitable for commercial office and general use applications, these panels are ideal where cost is the primary concern in a project. The Base range is available in 30mm and 38mm deep, high density chipboard. The panel is supplied bare to accept a wide range of loose lay floor coverings.