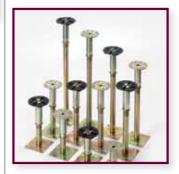

# Pedestals, Gaskets & Stringers

Pedestals, sometimes referred to as 'up-stands' or 'legs', are an integral part of any raised access floor system. The Eurodek® Raised Access Floor system incorporates a wide selection of different grade pedestals, available in a variety of heights from 26mm to achieve many finished floor levels and constructed from corrosion resistant steel. A locking nut facility is available on larger pedestals.

Pedestals can be used with the full Eurodek® gasket (or cap) range. Gasket types vary dependent on the panel & system application. Stringers are available that either clip-on or bolt-on to pedestal heads to provide enhanced lateral strength and stability. They are recommended where high finished floor heights (recommended over 600mm) are reauired.