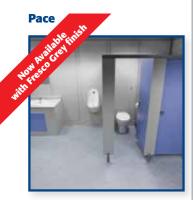

### **Rapid availability Options:**

Tenon Pace is available ex-stock from CPD branches, ensuring it is on site when you need it. Supplied as a series of One-Size-Fits-All packs, Pace is supplied with all fixings and accessories necessary to complete the job. Easy to Fit -Pace is designed with ease and speed of installation in mind. Pace offers stylish looks and has features normally only found on more costly systems – Yet Pace is competitively priced to meet the budget of practically any project.