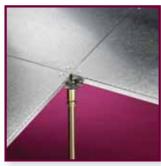

# Pedestals, Gaskets & Stringers

Pedestals, sometimes referred to as 'up-stands' or 'legs', are an integral part of any raised access floor system. The Eurodek® Raised Access Floor system incorporates a wide selection of different grade pedestals, available in a variety of heights from 26mm to achieve many finished floor levels and constructed from corrosion resistant steel. A locking nut facility is available on larger pedestals.

Pedestals can be used with the full Eurodek® gasket (or cap) range. Gasket types vary dependent on the panel & system application. Stringers are available that either clip-on or bolt-on to pedestal heads to provide enhanced lateral strength and stability. They are recommended where high finished floor heights (recommended over 600mm) are reauired.