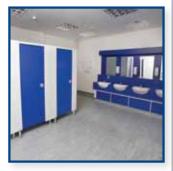

# **Washrooms**

Tenon Washrooms is an unrivalled range of products that offer a solution to all washroom design briefs and budgets.

Tenon Washrooms include ingenious features such as full length door and partition channels to retain a high quality, long lasting finish. All products are manufactured in a BSI Registered ISO 9001:2008 accredited manufacturing facility and are supported by the Tenon 5 Year Quality Guarantee, for complete satisfaction and peace of mind. Tenon's Integrated Plumbing System (IPS) is factory manufactured as self supporting modules complete with sanitary ware and decorative wall panels.