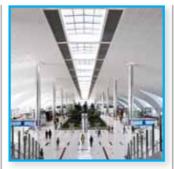

# Raised Access Floors & Accessories

Eurodek Raised Access Floors present the ideal solution to the ever increasing demands of modern interior fit-out projects in today's fast paced environment. A perfect platform for business, Eurodek's Raised Access Floors are designed to meet the most demanding of new build or refurbishment briefs, providing a cost effective and flexible solution. Whether used for commercial offices, hospitals, IT suites or reception areas, there is a Eurodek Raised Access Flooring System product to satisfy a variety of projects.