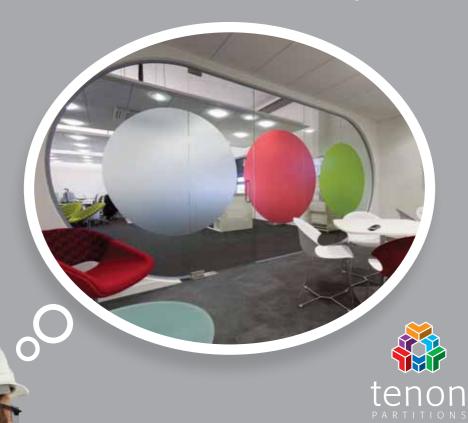

# Demountable **Partitions**

All the systems within the Tenon range are designed, developed and tested 'in-house' to ensure all aspects of design and production are controlled to accommodate multi-functional specifications. The Tenon range ensures there is a cost effective, readily available solution whatever the project requirement as detailed here:

# **Tenon Flexplus**

A cost effective and versatile range of partitioning systems for use in office environments where a simple. practical office divide is required. The system is constructed from a range of aluminium upright posts and gypsum plasterboard faced honeycomb panels and is fully demountable and relocatable.