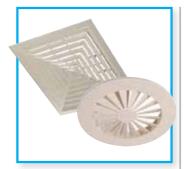

# **Air Grilles & diffusers**

A wide range of suspended ceiling air diffusers and grilles are available to complement the suspended ceiling tile and grid stocks. The range includes:

- · 4-Wav Blow Diffusers
- · Opposed Blade Dampers
- · Eggcrate Grilles
- · Round & Square Ceiling Diffusers with Fixed Blades
- · Round Ceiling Diffusers with Fixed Diffusion Rings
- Steel Air Exhaust Valves
- · Mounting Crossbars for Direct Duct Mounting