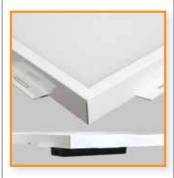

#### Pace XL

Pace XL is a budget conscious versatile range of lay-in recessed modular lighting. The range consists of a single body size housing designed for use with both 15mm and 24mm exposed tee ceilings. A choice of louvre and diffuser attachments can then be selected to suit the tee grid, offering numerous mix and match options.

- Strong fully enclosed slimline body
- · Choice of VDT compliant or general purpose louvres
- · Easy to install lay-in body and lift & tilt attachment
- · Energy saving high frequency options
- Fully integral emergency conversions available

#### Combi

Combi offers all the features and options of Pace XL but in an easy to order format. Combi is supplied as a single unit body and attachment that fits both 15mm and 24mm exposed-tee ceilings, avoiding any grid size mix ups.

- Single pack body and attachment supplied together
- Fits both 15mm and 24mm exposed tee ceilings
- · Environmentally friendly with less packaging
- · Choice of louvres and prismatic controllers
- · Energy saving high frequency options available
- · Emergency options available