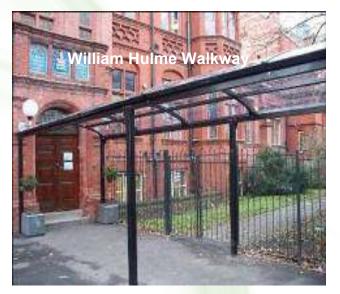

#### **Covered Walkways**

Covered walkways cater for a variety of uses. These are very functional structures and can easily link buildings together and enable people to walk freely and safely with comfort and protection from adverse weather conditions and still provide a high level of outdoor visibility. They can be built as freestanding or lean to and can attach to any building. Additional items such as side cladding, guttering, handrails and lighting can also be included. We take great care in ensuring that we design the right type of walkway for your needs and will work with you on your project to get every element perfectly right for you. Cladding with PET which provides UV protection from harmful rays of the sun, safer for children playing outside in summer months. Installation service available from our fully skilled and experienced teams who can undertake any project of any size no matter how big or small.