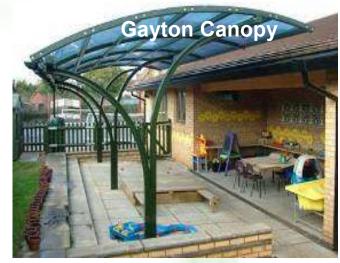

#### Canopies & Outdoor Shelters

Park Street Furnishing are experts in designing and providing our customers with the right type of canopy to meet their needs. Our range of canopies are very versatile and can be used for a variety of different uses. Our canopy range is very popular within the commercial and education sectors to use for different purposes such as a children's covered play area, parent waiting shelters, outdoor classrooms, walkways between buildings. They can be used all year round regardless of weather conditions to help protect from the lements and also protect from harmful sun rays as the PET cladding we use has UV protection.

Canopies can really transform the appearance of a building and can be designed and built to your own unique preference. We take great care in ensuring that we design the right type of canopy for your needs and will work with you on your project to get every element of it perfectly right for your needs. Our in house design team will provide you with drawings for you to approve prior to any work commencing on your project.