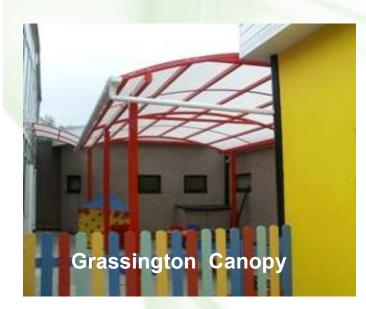

#### Canopies & Outdoor Shelters

Park Street Furnishing are experts in designing and providing our customers with the right type of canopy to meet their needs. Our range of canopies are very versatile and can be used for a variety of different uses. Our canopy range is very popular within the commercial and education sectors to use for different purposes such as a children's covered play area, parent waiting shelters, outdoor classrooms, walkways between buildings. They can be used all year round regardless of weather conditions to help protect from the lements and also protect from harmful sun rays as the PET cladding we use has UV protection.

Canopies can really transform the appearance of a building and can be designed and built to your own unique preference. We take great care in ensuring that we design the right type of canopy for your needs and will work with you on your project to get every element of it perfectly right for your needs. Our in house design team will provide you with drawings for you to approve prior to any work commencing on your project.