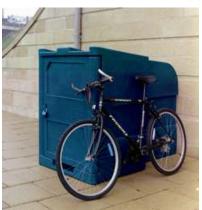

#### **Cycle Compounds**

Our secure cycle shelter & compound range is very versatile and are offered as a standard or bespoke style as we can design and manufacture any cycle compound that you require to any size, shape, style and capacity. Our in house design team will work with you to provide the solution that you want.

Cycle shelters & compounds can be made to provide added protection and include gates or designed as a compound and include security gates and walkway roof to give maximum security and weather cover. Extras can be added such as helmet lockers, cycle racks, toast racks cycle racks all options of different locking systems to keep the shelter secure.