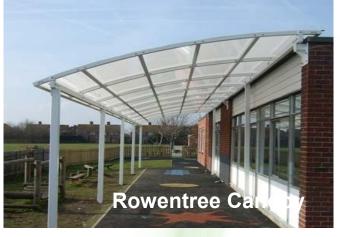

#### Canopies & Outdoor Shelters

Park Street Furnishing are experts in designing and providing our customers with the right type of canopy to meet their needs. Our range of canopies are very versatile and can be used for a variety of different uses. Our canopy range is very popular within the commercial and education sectors to use for different purposes such as a children's covered play area, parent waiting shelters, outdoor classrooms, walkways between buildings. They can be used all year round regardless of weather conditions to help protect from the lements and also protect from harmful sun rays as the PET cladding we use has UV protection.

Canopies can really transform the appearance of a building and can be designed and built to your own unique preference. We take great care in ensuring that we design the right type of canopy for your needs and will work with you on your project to get every element of it perfectly right for your needs. Our in house design team will provide you with drawings for you to approve prior to any work commencing on your project.