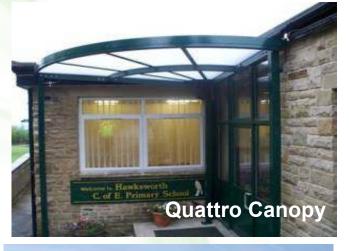

#### Canopies & Outdoor Shelters

Park Street Furnishing are experts in designing and providing our customers with the right type of canopy to meet their needs. Our range of canopies are very versatile and can be used for a variety of different uses. Our canopy range is very popular within the commercial and education sectors to use for different purposes such as a children's covered play area, parent waiting shelters, outdoor classrooms, walkways between buildings. They can be used all year round regardless of weather conditions to help protect from the lements and also protect from harmful sun rays as the PET cladding we use has UV protection.

Canopies can really transform the appearance of a building and can be designed and built to your own unique preference. We take great care in ensuring that we design the right type of canopy for your needs and will work with you on your project to get every element of it perfectly right for your needs. Our in house design team will provide you with drawings for you to approve prior to any work commencing on your project.