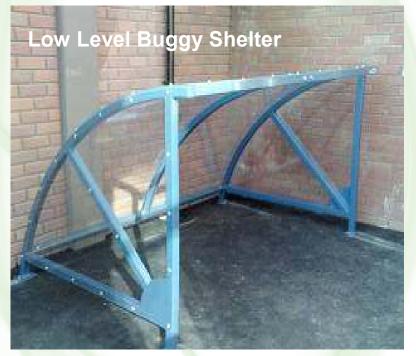

#### **Buggy Shelters**

Our buggy shelter range can be designed with the added option of sliding or hinged gates clad in PET or timber with a security locking system to provide full security and weather protection at all times. Our range of buggy shelters can have an integrated buggy shelter rail that is fitted to the length of the shelter. We offer a range of buggy shelters of different styles and sizes to provide a solution for any buggy shelter requirement. These can be made to suit all budgets no matter how small or large.