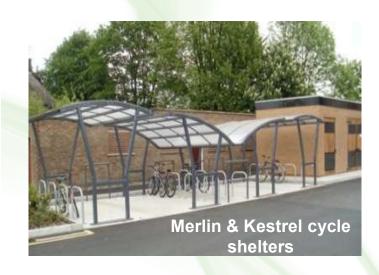

Each cycle shelter design featured, will offer a taste of what can be achieved when you deal direct with a manufacturer who is able to provide the most modern Precision engineering facilities including CAD design, laser cutting, powder coated and wet paint coating facilities. Our Cycle Shelter range can be wall fixed, freestanding or bolted to a suitable ground surface or root fixed into the ground with concrete to ensure secure fixing. Our range of modern cycle shelters include the Tornado, Wellington, Lancaster, Riverswood, Merlin and Kestrel.