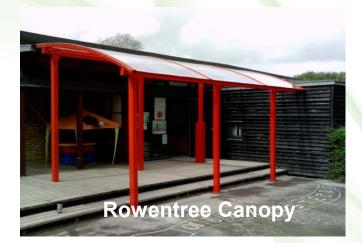

#### Canopies & Outdoor Shelters

Park Street Furnishing are experts in designing and providing our customers with the right type of canopy to meet their needs. Our range of canopies are very versatile and can be used for a variety of different uses. Our canopy range is very popular within the commercial and education sectors to use for different purposes such as a children's covered play area, parent waiting shelters, outdoor classrooms, walkways between buildings. They can be used all year round regardless of weather conditions to help protect from the lements and also protect from harmful sun rays as the PET cladding we use has UV protection.

Canopies can really transform the appearance of a building and can be designed and built to your own unique preference. We take great care in ensuring that we design the right type of canopy for your needs and will work with you on your project to get every element of it perfectly right for your needs. Our in house design team will provide you with drawings for you to approve prior to any work commencing on your project.