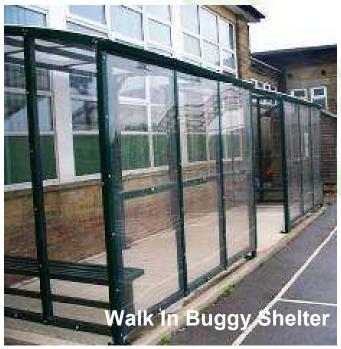

#### **Buggy Shelters**

Our buggy shelter range can be designed with the added option of sliding or hinged gates clad in PET or timber with a security locking system to provide full security and weather protection at all times. Our range of buggy shelters can have an integrated buggy shelter rail that is fitted to the length of the shelter. We offer a range of buggy shelters of different styles and sizes to provide a solution for any buggy shelter requirement. These can be made to suit all budgets no matter how small or large.