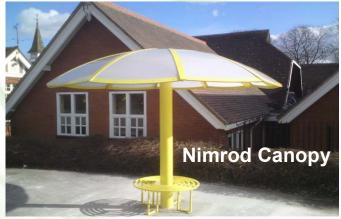

#### Canopies & Outdoor Shelters

Park Street Furnishing are experts in designing and providing our customers with the right type of canopy to meet their needs. Our range of canopies are very versatile and can be used for a variety of different uses. Our canopy range is very popular within the commercial and education sectors to use for different purposes such as a children's covered play area, parent waiting shelters, outdoor classrooms, walkways between buildings. They can be used all year round regardless of weather conditions to help protect from the lements and also protect from harmful sun rays as the PET cladding we use has UV protection.

Canopies can really transform the appearance of a building and can be designed and built to your own unique preference. We take great care in ensuring that we design the right type of canopy for your needs and will work with you on your project to get every element of it perfectly right for your needs. Our in house design team will provide you with drawings for you to approve prior to any work commencing on your project.