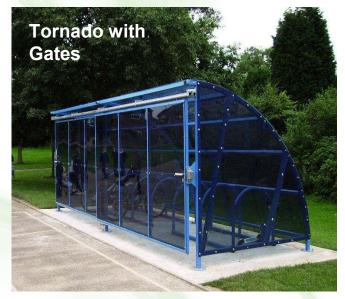

Each cycle shelter design featured, will offer a taste of what can be achieved when you deal direct with a manufacturer who is able to provide the most modern Precision engineering facilities including CAD design, laser cutting, powder coated and wet paint coating facilities. Our Cycle Shelter range can be wall fixed, freestanding or bolted to a suitable ground surface or root fixed into the ground with concrete to ensure secure fixing. Our range of modern cycle shelters include the Tornado, Wellington, Lancaster, Riverswood, Merlin and Kestrel.

Cycle shelters & compounds can be made to provide added protection and include gates or designed as a compound and include security gates and walkway roof to give maximum security and weather cover. Extras can be added such as helmet lockers, cycle racks, toast racks cycle racks all options of different locking systems to keep the shelter secure.