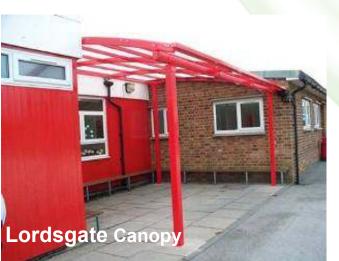

#### Canopies & Outdoor Shelters

Park Street Furnishing are experts in designing and providing our customers with the right type of canopy to meet their needs. Our range of canopies are very versatile and can be used for a variety of different uses. Our canopy range is very popular within the commercial and education sectors to use for different purposes such as a children's covered play area, parent waiting shelters, outdoor classrooms, walkways between buildings. They can be used all year round regardless of weather conditions to help protect from the lements and also protect from harmful sun rays as the PET cladding we use has UV protection.

Canopies can really transform the appearance of a building and can be designed and built to your own unique preference. We take great care in ensuring that we design the right type of canopy for your needs and will work with you on your project to get every element of it perfectly right for your needs. Our in house design team will provide you with drawings for you to approve prior to any work commencing on your project.