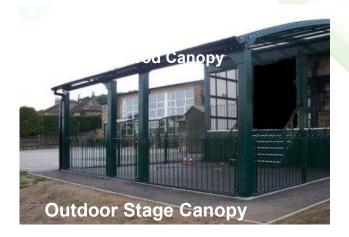

#### Canopies & Outdoor Shelters

Park Street Furnishing are experts in designing and providing our customers with the right type of canopy to meet their needs. Our range of canopies are very versatile and can be used for a variety of different uses. Our canopy range is very popular within the commercial and education sectors to use for different purposes such as a children's covered play area, parent waiting shelters, outdoor classrooms, walkways between buildings. They can be used all year round regardless of weather conditions to help protect from the lements and also protect from harmful sun rays as the PET cladding we use has UV protection.

Canopies can really transform the appearance of a building and can be designed and built to your own unique preference. We take great care in ensuring that we design the right type of canopy for your needs and will work with you on your project to get every element of it perfectly right for your needs. Our in house design team will provide you with drawings for you to approve prior to any work commencing on your project.