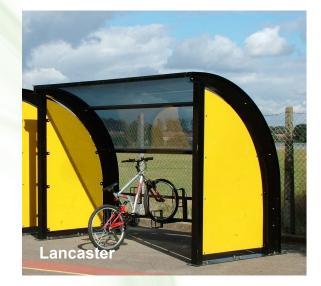

Each cycle shelter design featured, will offer a taste of what can be achieved when you deal direct with a manufacturer who is able to provide the most modern Precision engineering facilities including CAD design, laser cutting, powder coated and wet paint coating facilities. Our Cycle Shelter range can be wall fixed, freestanding or bolted to a suitable ground surface or root fixed into the ground with concrete to ensure secure fixing. Our range of modern cycle shelters include the Tornado, Wellington, Lancaster, Riverswood, Merlin and Kestrel.