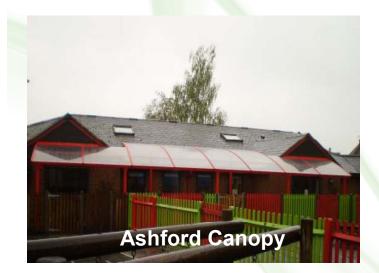

#### Canopies & Outdoor Shelters

Park Street Furnishing are experts in designing and providing our customers with the right type of canopy to meet their needs. Our range of canopies are very versatile and can be used for a variety of different uses. Our canopy range is very popular within the commercial and education sectors to use for different purposes such as a children's covered play area, parent waiting shelters, outdoor classrooms, walkways between buildings. They can be used all year round regardless of weather conditions to help protect from the lements and also protect from harmful sun rays as the PET cladding we use has UV protection.

Canopies can really transform the appearance of a building and can be designed and built to your own unique preference. We take great care in ensuring that we design the right type of canopy for your needs and will work with you on your project to get every element of it perfectly right for your needs. Our in house design team will provide you with drawings for you to approve prior to any work commencing on your project.