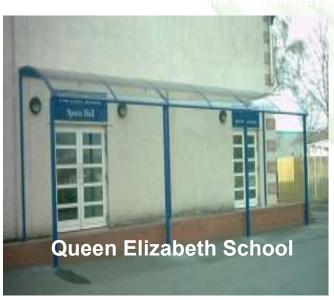

#### Canopies & Outdoor Shelters

Park Street Furnishing are experts in designing and providing our customers with the right type of canopy to meet their needs. Our range of canopies are very versatile and can be used for a variety of different uses. Our canopy range is very popular within the commercial and education sectors to use for different purposes such as a children's covered play area, parent waiting shelters, outdoor classrooms, walkways between buildings. They can be used all year round regardless of weather conditions to help protect from the lements and also protect from harmful sun rays as the PET cladding we use has UV protection.

Canopies can really transform the appearance of a building and can be designed and built to your own unique preference. We take great care in ensuring that we design the right type of canopy for your needs and will work with you on your project to get every element of it perfectly right for your needs. Our in house design team will provide you with drawings for you to approve prior to any work commencing on your project.