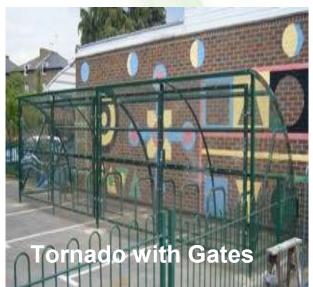

Each cycle shelter design featured, will offer a taste of what can be achieved when you deal direct with a manufacturer who is able to provide the most modern Precision engineering facilities including CAD design, laser cutting, powder coated and wet paint coating facilities. Our Cycle Shelter range can be wall fixed, freestanding or bolted to a suitable ground surface or root fixed into the ground with concrete to ensure secure fixing. Our range of modern cycle shelters include the Tornado, Wellington, Lancaster, Riverswood, Merlin and Kestrel.

Cycle shelters & compounds can be made to provide added protection and include gates or designed as a compound and include security gates and walkway roof to give maximum security and weather cover. Extras can be added such as helmet lockers, cycle racks, toast racks cycle racks all options of different locking systems to keep the shelter secure.