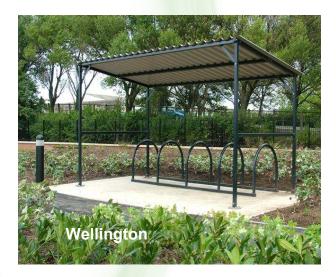

Each cycle shelter design featured, will offer a taste of what can be achieved when you deal direct with a manufacturer who is able to provide the most modern Precision engineering facilities including CAD design, laser cutting, powder coated and wet paint coating facilities. Our Cycle Shelter range can be wall fixed, freestanding or bolted to a suitable ground surface or root fixed into the ground with concrete to ensure secure fixing. Our range of modern cycle shelters include the Tornado, Wellington, Lancaster, Riverswood, Merlin and Kestrel.