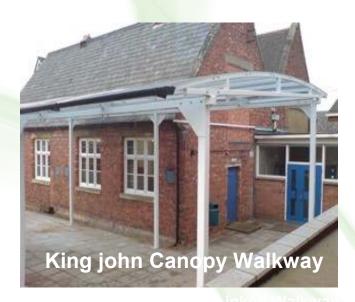

#### **Covered Walkways**

Covered walkways cater for a variety of uses. These are very functional structures and can easily link buildings together and enable people to walk freely and safely with comfort and protection from adverse weather conditions and still provide a high level of outdoor visibility. They can be built as freestanding or lean to and can attach to any building. Additional items such as side cladding, guttering, handrails and lighting can also be included. We take great care in ensuring that we design the right type of walkway for your needs and will work with you on your project to get every element perfectly right for you. Cladding with PET which provides UV protection from harmful rays of the sun, safer for children playing outside in summer months. Installation service available from our fully skilled and experienced teams who can undertake any project of any size no matter how big or small.