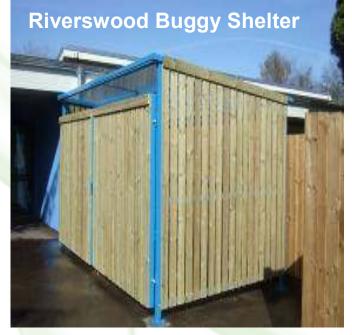

#### **Buggy Shelters**

Our buggy shelter range can be designed with the added option of sliding or hinged gates clad in PET or timber with a security locking system to provide full security and weather protection at all times. Our range of buggy shelters can have an integrated buggy shelter rail that is fitted to the length of the shelter. We offer a range of buggy shelters of different styles and sizes to provide a solution for any buggy shelter requirement. These can be made to suit all budgets no matter how small or large.