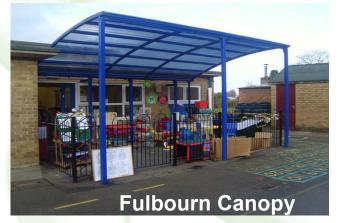

#### Canopies & Outdoor Shelters

Park Street Furnishing are experts in designing and providing our customers with the right type of canopy to meet their needs. Our range of canopies are very versatile and can be used for a variety of different uses. Our canopy range is very popular within the commercial and education sectors to use for different purposes such as a children's covered play area, parent waiting shelters, outdoor classrooms, walkways between buildings. They can be used all year round regardless of weather conditions to help protect from the lements and also protect from harmful sun rays as the PET cladding we use has UV protection.

Canopies can really transform the appearance of a building and can be designed and built to your own unique preference. We take great care in ensuring that we design the right type of canopy for your needs and will work with you on your project to get every element of it perfectly right for your needs. Our in house design team will provide you with drawings for you to approve prior to any work commencing on your project.