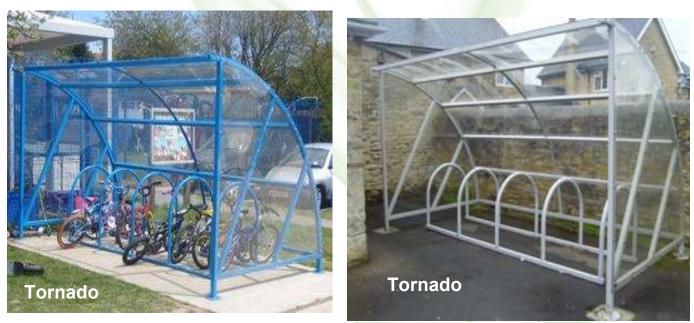

Each cycle shelter design featured, will offer a taste of what can be achieved when you deal direct with a manufacturer who is able to provide the most modern Precision engineering facilities including CAD design, laser cutting, powder coated and wet paint coating facilities. Our Cycle Shelter range can be wall fixed, freestanding or bolted to a suitable ground surface or root fixed into the ground with concrete to ensure secure fixing. Our range of modern cycle shelters include the Tornado, Wellington, Lancaster, Riverswood, Merlin and Kestrel.