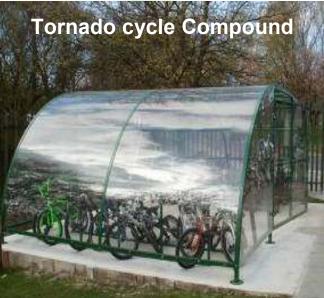

#### **Cycle Compounds**

Our secure cycle shelter & compound range is very versatile and are offered as a standard or bespoke style as we can design and manufacture any cycle compound that you require to any size, shape, style and capacity. Our in house design team will work with you to provide the solution that you want.

Cycle shelters & compounds can be made to provide added protection and include gates or designed as a compound and include security gates and walkway roof to give maximum security and weather cover. Extras can be added such as helmet lockers, cycle racks, toast racks cycle racks all options of different locking systems to keep the shelter secure.