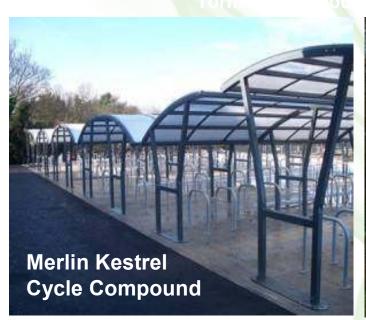

#### **Cycle Compounds**

Our secure cycle shelter & compound range is very versatile and are offered as a standard or bespoke style as we can design and manufacture any cycle compound that you require to any size, shape, style and capacity. Our in house design team will work with you to provide the solution that you want.

Cycle shelters & compounds can be made to provide added protection and include gates or designed as a compound and include security gates and walkway roof to give maximum security and weather cover. Extras can be added such as helmet lockers, cycle racks, toast racks cycle racks all options of different locking systems to keep the shelter secure.