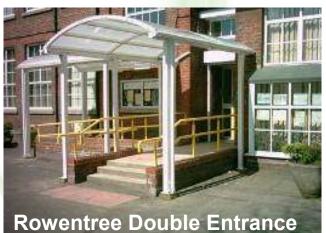

#### Canopies & Outdoor Shelters

Park Street Furnishing are experts in designing and providing our customers with the right type of canopy to meet their needs. Our range of canopies are very versatile and can be used for a variety of different uses. Our canopy range is very popular within the commercial and education sectors to use for different purposes such as a children's covered play area, parent waiting shelters, outdoor classrooms, walkways between buildings. They can be used all year round regardless of weather conditions to help protect from the lements and also protect from harmful sun rays as the PET cladding we use has UV protection.

Canopies can really transform the appearance of a building and can be designed and built to your own unique preference. We take great care in ensuring that we design the right type of canopy for your needs and will work with you on your project to get every element of it perfectly right for your needs. Our in house design team will provide you with drawings for you to approve prior to any work commencing on your project.