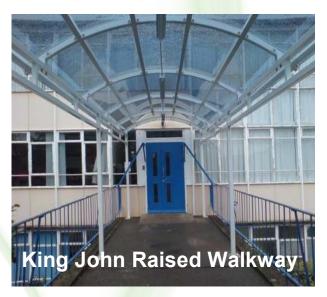

#### **Covered Walkways**

Covered walkways cater for a variety of uses. These are very functional structures and can easily link buildings together and enable people to walk freely and safely with comfort and protection from adverse weather conditions and still provide a high level of outdoor visibility. They can be built as freestanding or lean to and can attach to any building. Additional items such as side cladding, guttering, handrails and lighting can also be included. We take great care in ensuring that we design the right type of walkway for your needs and will work with you on your project to get every element perfectly right for you. Cladding with PET which provides UV protection from harmful rays of the sun, safer for children playing outside in summer months. Installation service available from our fully skilled and experienced teams who can undertake any project of any size no matter how big or small.