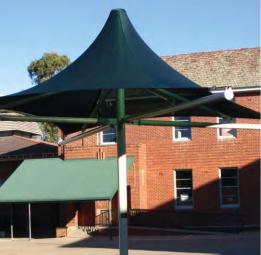

STAR

A spectacular combination of umbrella and sail design around a centre post. A trendy, new and innovative design the 'star' promotes a cool and breezy look.

**OPTIONS** 

The StarSail from maxima is a spectacular combination of sail and umbrella design around a center post, a trendy new and innovative design the Star promotes a cool and breezy look.

#### Configuration

The star is a square design with 2 high and 2 low points.

Size options Any size up to  $8M \times 8M$ .