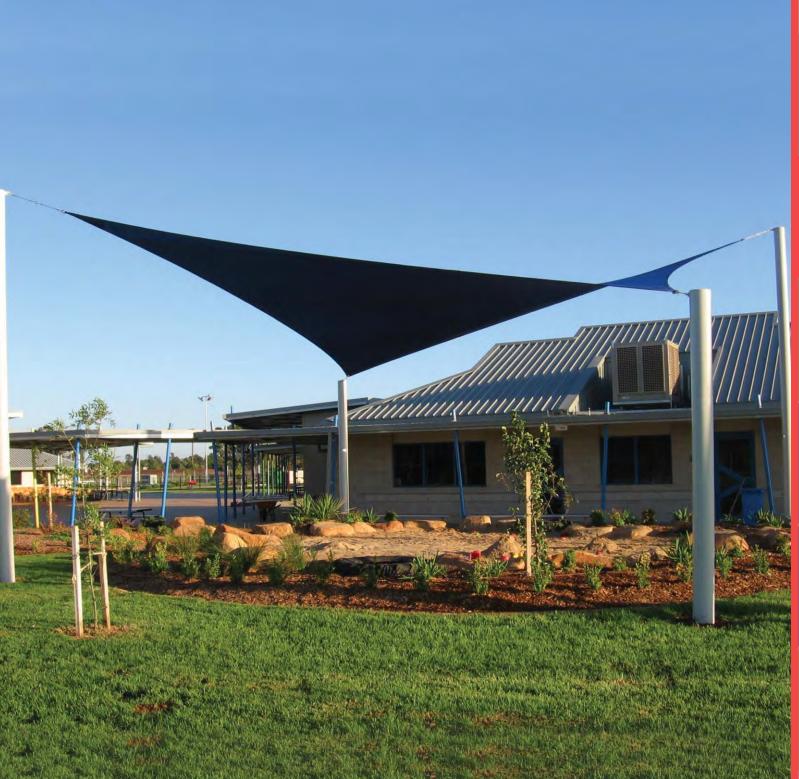

INTRO An introduction to maxima shade and shelter.

SAIL

Mounted on curved or straight posts with varying heights, the 'sail' range has limitless possibilities and can be very effective in a combination of modular sizes and colours.

## SAIL

The sail from maxima is an economical and eye catching design to enhance any area available in an unlimited number of shapes, configurations and colours.