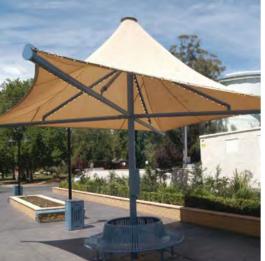

### UMBRELLA

A stunning commercial grade 'umbrella' in PVC or shade fabric, this solid and beautiful design is ideal for seating and waiting areas.

# shade & shelter

The Umbrella from maxima is a stunning commercial grade product normally supplied with waterproof PVC fabric, this solid and beautiful design is ideal for seating and waiting areas.

#### Configuration

The umbrella is available in square or hexagonal form in single and multiple units.