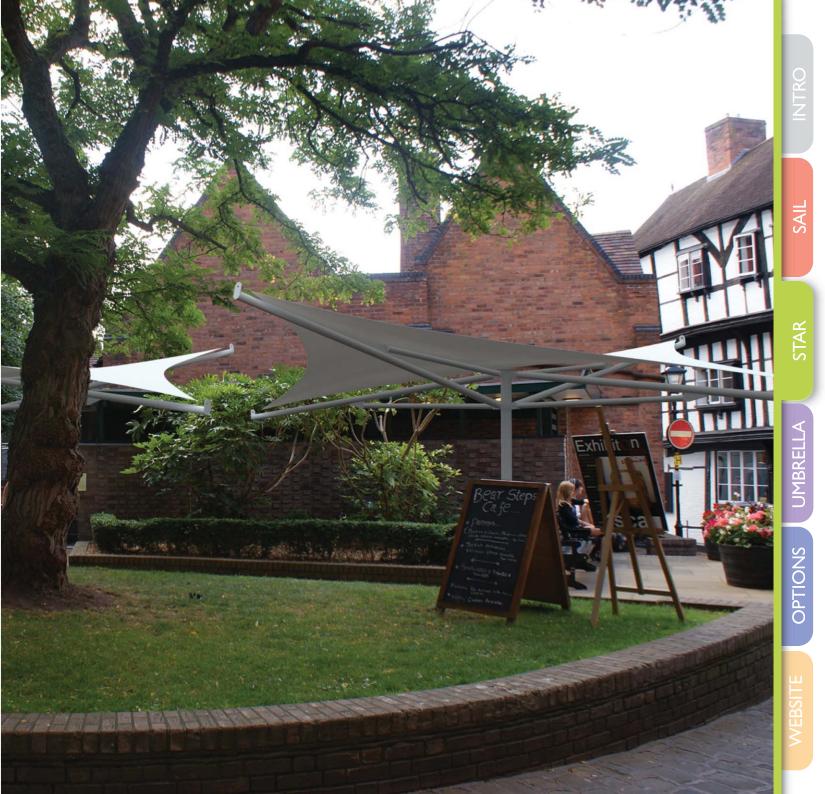

INTRO An introduction to maxima shade and shelter.

SAIL

Mounted on curved or straight posts with varying heights, the 'sail' range has limitless possibilities and can be very effective in a combination of modular sizes and colours.

## SAIL

The sail from maxima is an economical and eye catching design to enhance any area available in an unlimited number of shapes, configurations and colours.