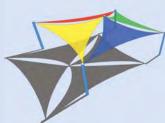

STAR

A spectacular combination of umbrella and sail design around a centre post. A trendy, new and innovative design the 'star' promotes a cool and breezy look.

**OPTIONS** 

The StarSail from maxima is a spectacular combination of sail and umbrella design around a center post, a trendy new and innovative design the Star promotes a cool and breezy look.

#### Configuration

The star is a square design with 2 high and 2 low points.

Size options Any size up to  $8M \times 8M$ .