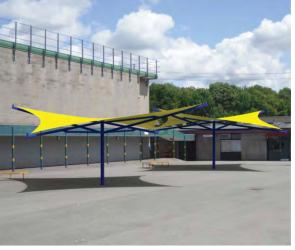

STAR

A spectacular combination of umbrella and sail design around a centre post. A trendy, new and innovative design the 'star' promotes a cool and breezy look.

**OPTIONS** 

The StarSail from maxima is a spectacular combination of sail and umbrella design around a center post, a trendy new and innovative design the Star promotes a cool and breezy look.