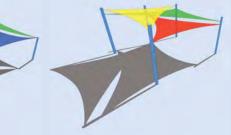

INTRO An introduction to maxima shade and shelter.

SAIL

Mounted on curved or straight posts with varying heights, the 'sail' range has limitless possibilities and can be very effective in a combination of modular sizes and colours.

## SAIL

The sail from maxima is an economical and eye catching design to enhance any area available in an unlimited number of shapes, configurations and colours.

#### Configuration

Many configurations available including hypar squares, multiple squares, triangles etc ...