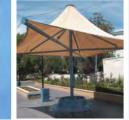

STAR

A spectacular combination of umbrella and sail design around a centre post. A trendy, new and innovative design the 'star' promotes a cool and breezy look.

**OPTIONS** 

The StarSail from maxima is a spectacular combination of sail and umbrella design around a center post, a trendy new and innovative design the Star promotes a cool and breezy look.

#### Configuration

The star is a square design with 2 high and 2 low points.

Size options Any size up to  $8M \times 8M$ .