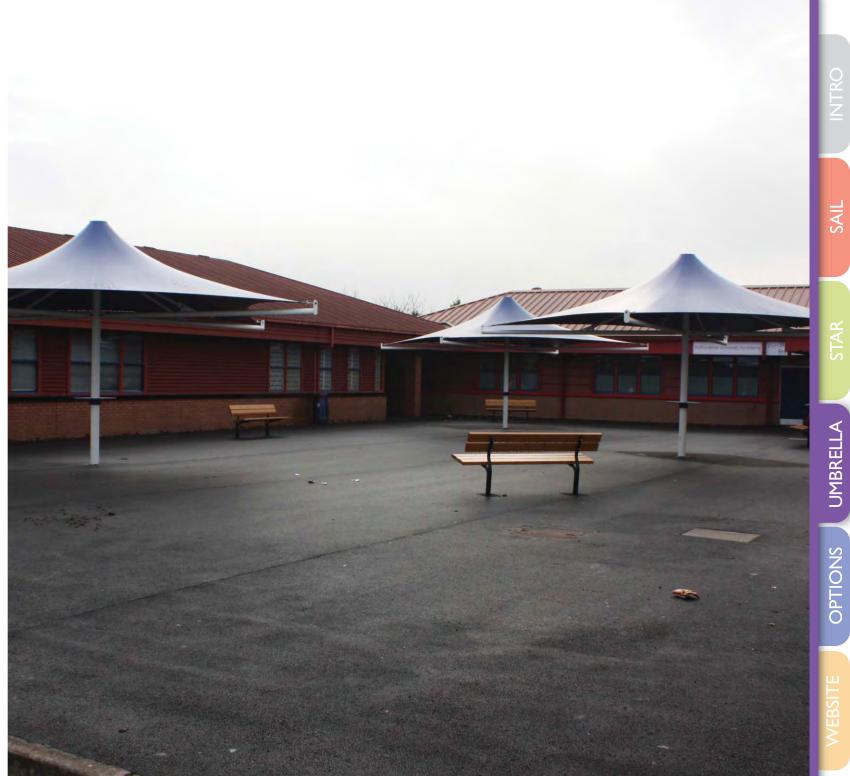

INTRO An introduction to maxima shade and shelter.

SAIL

Mounted on curved or straight posts with varying heights, the 'sail' range has limitless possibilities and can be very effective in a combination of modular sizes and colours.

## SAIL

The sail from maxima is an economical and eye catching design to enhance any area available in an unlimited number of shapes, configurations and colours.