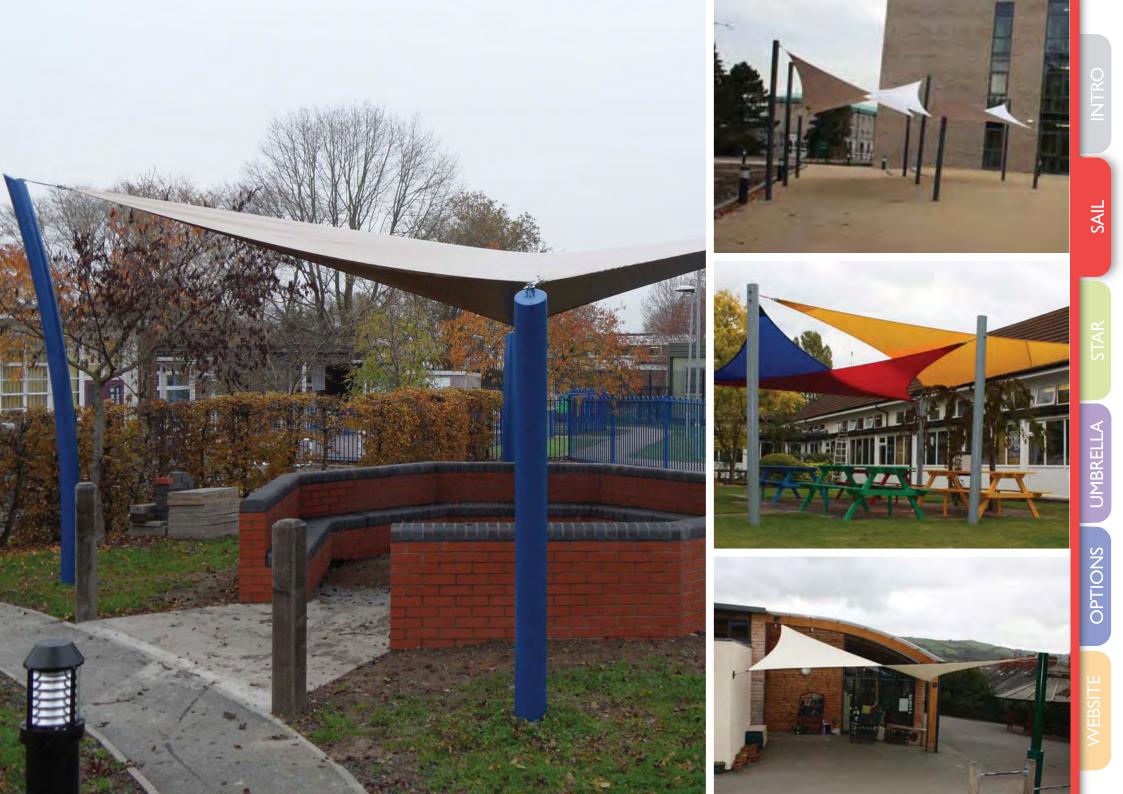

INTRO An introduction to maxima shade and shelter.

SAIL

Mounted on curved or straight posts with varying heights, the 'sail' range has limitless possibilities and can be very effective in a combination of modular sizes and colours.

## SAIL

The sail from maxima is an economical and eye catching design to enhance any area available in an unlimited number of shapes, configurations and colours.