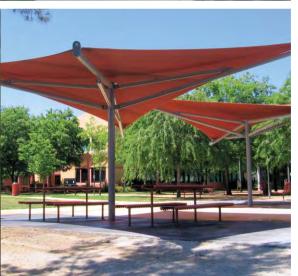

**OPTIONS** 

The StarSail from maxima is a spectacular combination of sail and umbrella design around a center post, a trendy new and innovative design the Star promotes a cool and breezy look.

#### **Typical Applications**

- · Play Area shade
- · Plaza Area
- · Restaurants and Pubs
- · College and university grounds
- Public spaces

#### Configuration

The star is a square design with 2 high and 2 low points.

Size options Any size up to  $8M \times 8M$ .