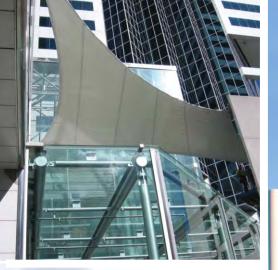

INTRO An introduction to maxima shade and shelter.

SAIL

Mounted on curved or straight posts with varying heights, the 'sail' range has limitless possibilities and can be very effective in a combination of modular sizes and colours.

## SAIL

The sail from maxima is an economical and eye catching design to enhance any area available in an unlimited number of shapes, configurations and colours.