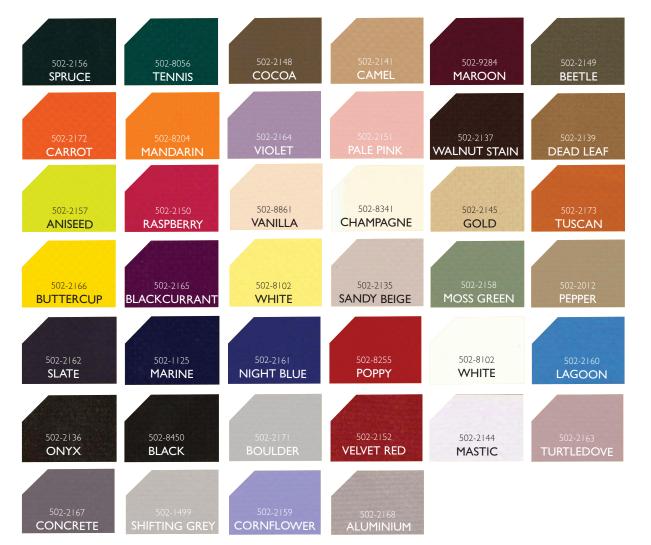

# STANDARD STEEL COLOURS

### DURA-COAT TM COLOURS

Maxima go the extra mile, whilst many manufacturers restrict you or indeed charge extra, our DURA-COAT<sup>™</sup> finish is available in any RAL colour at no extra cost.

Our DURA-COAT<sup>™</sup> finish is the toughest in the business - after a multistage pre-treatment process all steelwork is protected with the application of a zinc coating giving a tough protective finish for maximum longevity, after this the steel is coated with an electrostatically charged powered resin (in your chosen colour)before being heated and cured in an oven at 200C. This gives an amazingly durable as well as an attractive finish.