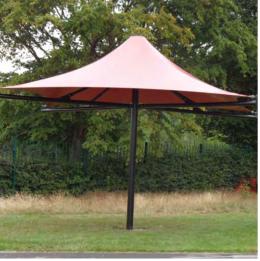

# shade & shelter

The Umbrella from maxima is a stunning commercial grade product normally supplied with waterproof PVC fabric, this solid and beautiful design is ideal for seating and waiting areas.

#### **Typical Applications**

- · Play Area shade
- · Restaurants and Pubs
- · College and university grounds
- · Public spaces
- Café/al fresco dining

#### Configuration

The umbrella is available in square or hexagonal form in single and multiple units.

#### Size options

Single unit sizes up to 8M  $\times$  8M.Double units up to 15M  $\times$  8M