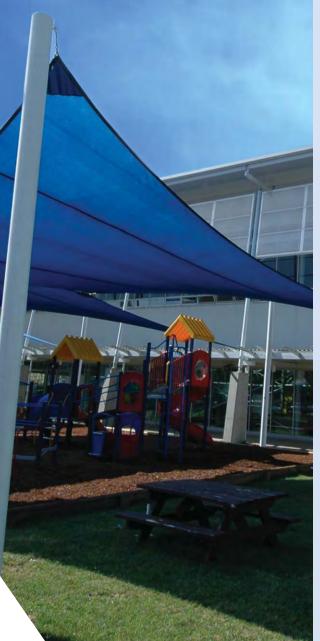

INTRO An introduction to maxima shade and shelter.

SAIL

Mounted on curved or straight posts with varying heights, the 'sail' range has limitless possibilities and can be very effective in a combination of modular sizes and colours.

## SAIL

The sail from maxima is an economical and eye catching design to enhance any area available in an unlimited number of shapes, configurations and colours.

#### **Typical Applications**

- · Performance Area
- Outdoor Classroom
- · Play Area shade
- · Plaza Area
- · Restaurants and Pubs