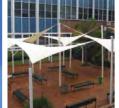

INTRO An introduction to maxima shade and shelter.

SAIL

Mounted on curved or straight posts with varying heights, the 'sail' range has limitless possibilities and can be very effective in a combination of modular sizes and colours.

## SAIL

The sail from maxima is an economical and eye catching design to enhance any area available in an unlimited number of shapes, configurations and colours.

#### **Typical Applications**

- · Performance Area
- Outdoor Classroom
- · Play Area shade
- · Plaza Area
- · Restaurants and Pubs