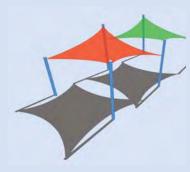

STAR

A spectacular combination of umbrella and sail design around a centre post. A trendy, new and innovative design the 'star' promotes a cool and breezy look.

**OPTIONS** 

The StarSail from maxima is a spectacular combination of sail and umbrella design around a center post, a trendy new and innovative design the Star promotes a cool and breezy look.

#### Configuration

The star is a square design with 2 high and 2 low points.

Size options Any size up to  $8M \times 8M$ .