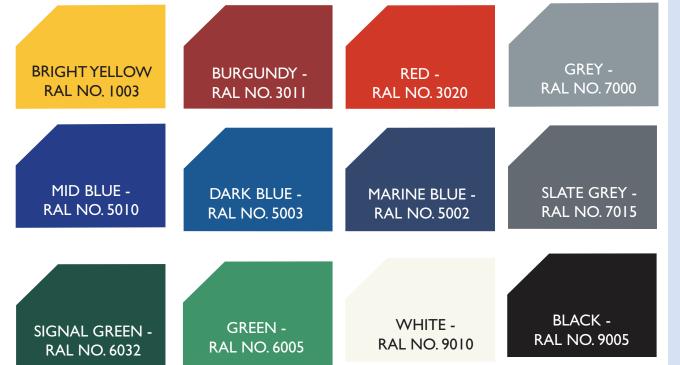

# STANDARD STEEL COLOURS

### DURA-COAT TM COLOURS

Maxima go the extra mile, whilst many manufacturers restrict you or indeed charge extra, our DURA-COAT<sup>™</sup> finish is available in any RAL colour at no extra cost.

Our DURA-COAT<sup>™</sup> finish is the toughest in the business - after a multistage pre-treatment process all steelwork is protected with the application of a zinc coating giving a tough protective finish for maximum longevity, after this the steel is coated with an electrostatically charged powered resin (in your chosen colour)before being heated and cured in an oven at 200C. This gives an amazingly durable as well as an attractive finish.