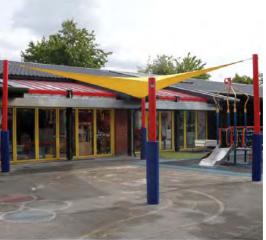

### UMBRELLA

A stunning commercial grade 'umbrella' in PVC or shade fabric, this solid and beautiful design is ideal for seating and waiting areas.

# shade & shelter

The Umbrella from maxima is a stunning commercial grade product normally supplied with waterproof PVC fabric, this solid and beautiful design is ideal for seating and waiting areas.

#### Configuration

The umbrella is available in square or hexagonal form in single and multiple units.