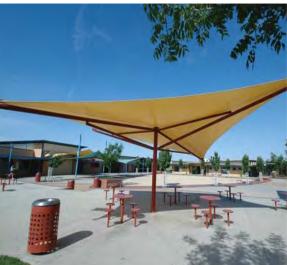

## SAIL

The sail from maxima is an economical and eye catching design to enhance any area available in an unlimited number of shapes, configurations and colours.

#### **Typical Applications**

- · Performance Area
- Outdoor Classroom
- · Play Area shade
- · Plaza Area
- · Restaurants and Pubs

#### Framework

Uprights manufactured to suit application in either straight or curved form. All steelwork is galvanised and polyester powder coated to any RAL colour:

#### Configuration

Many configurations available including hypar squares, multiple squares, triangles etc ...

#### Size options

unlimited design possibilities with multiple posts/wall fixings.