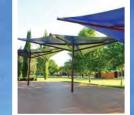

STAR

A spectacular combination of umbrella and sail design around a centre post. A trendy, new and innovative design the 'star' promotes a cool and breezy look.

**OPTIONS** 

The StarSail from maxima is a spectacular combination of sail and umbrella design around a center post, a trendy new and innovative design the Star promotes a cool and breezy look.

#### **Typical Applications**

- · Play Area shade
- · Plaza Area
- · Restaurants and Pubs
- · College and university grounds
- Public spaces