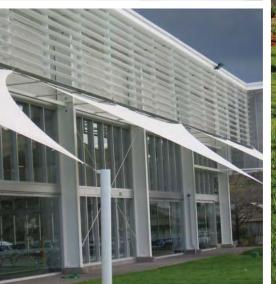

INTRO An introduction to maxima shade and shelter.

SAIL

Mounted on curved or straight posts with varying heights, the 'sail' range has limitless possibilities and can be very effective in a combination of modular sizes and colours.

## SAIL

The sail from maxima is an economical and eye catching design to enhance any area available in an unlimited number of shapes, configurations and colours.