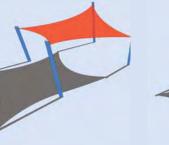

INTRO An introduction to maxima shade and shelter.

SAIL

Mounted on curved or straight posts with varying heights, the 'sail' range has limitless possibilities and can be very effective in a combination of modular sizes and colours.

## SAIL

The sail from maxima is an economical and eye catching design to enhance any area available in an unlimited number of shapes, configurations and colours.