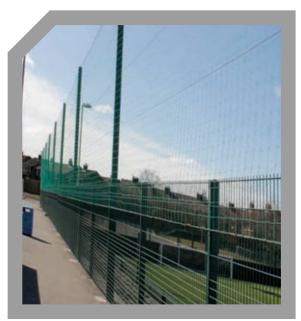

Polypropylene mesh

A Easy fitting to post

B Strong line wire for support

C Very strong and durable

Find out more
Scan this QR code with
your smart device to
instantly access even
more information.

CLD Ball Stop netting is a strong and durable netting designed for integrating with multi use games areas or for better ball containment within the pitch. This netting is weather proof due to its nylon composition and is ideally suited for all urban and rural applications.

# Suitable for:

- Schools
- Urban areas
- Professional sports

Very effective
above the Dulok
sports fencing...

Drawn by Architects for Architects
Visit www.cld-fencing.com/login.php