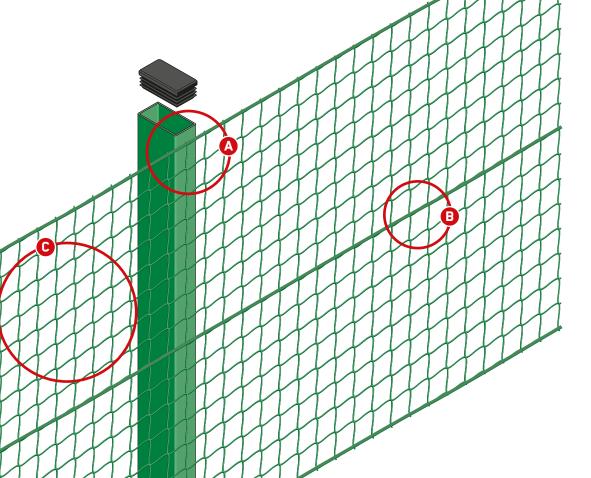

Polypropylene mesh

A Easy fitting to post

B Strong line wire for support

C Very strong and durable

Find out more
Scan this QR code with
your smart device to
instantly access even
more information.

CLD Ball Stop netting is a strong and durable netting designed for integrating with multi use games areas or for better ball containment within the pitch. This netting is weather proof due to its nylon composition and is ideally suited for all urban and rural applications.