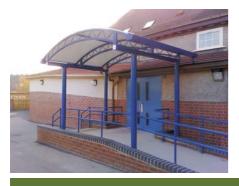

# **Oxford Entrance Canopy**

canopies The Oxford entrance canopy can either be clad with flame retardant waterproof fabric or polycarbonate. Generally secured and supported off 4 columns the Oxford entrance canopy uses the popular twin hoop trellis arch design. Side panels of glass or polycarbonate can be added further increasing the protection given to entrance doors.

### Standard Finish

Shot blast, zinc sprayed and polyester powder coated to any standard RAL or BS colour