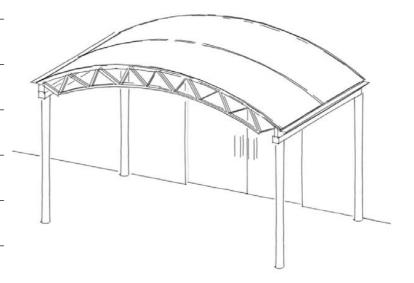

# **Oxford Entrance Canopy**

canopies The Oxford entrance canopy can either be clad with flame retardant waterproof fabric or polycarbonate. Generally secured and supported off 4 columns the Oxford entrance canopy uses the popular twin hoop trellis arch design. Side panels of glass or polycarbonate can be added further increasing the protection given to entrance doors.

## Roof Shape

Low Rise Barrel Vault