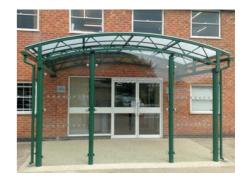

# **Oxford Entrance Canopy**

canopies The Oxford entrance canopy can either be clad with flame retardant waterproof fabric or polycarbonate. Generally secured and supported off 4 columns the Oxford entrance canopy uses the popular twin hoop trellis arch design. Side panels of glass or polycarbonate can be added further increasing the protection given to entrance doors.

### Polycarbonate Cladding - Option 1

Flame Retardant (Class 1) Structured Opal (opaque) Polycarbonate with a 10 year guarantee against discolouration from sunlight

Polycarbonate Cladding Fixing
Two part Aluminium Glazing Bar with rubber gaskets to allow for thermal expansion of the roofing sheets and secure fixing