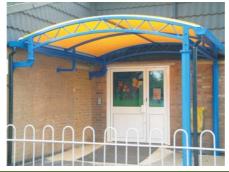

# **Oxford Entrance Canopy**

canopies The Oxford entrance canopy can either be clad with flame retardant waterproof fabric or polycarbonate. Generally secured and supported off 4 columns the Oxford entrance canopy uses the popular twin hoop trellis arch design. Side panels of glass or polycarbonate can be added further increasing the protection given to entrance doors.

### Fabric Caldding - Option 2

Waterproof, Flame retardant, coated fabric with a 10 year guarantee against premature degradation. Available in a number of standard colours