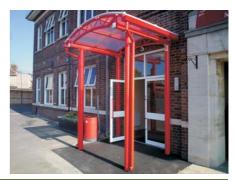

# **Oxford Entrance Canopy**

canopies The Oxford entrance canopy can either be clad with flame retardant waterproof fabric or polycarbonate. Generally secured and supported off 4 columns the Oxford entrance canopy uses the popular twin hoop trellis arch design. Side panels of glass or polycarbonate can be added further increasing the protection given to entrance doors.