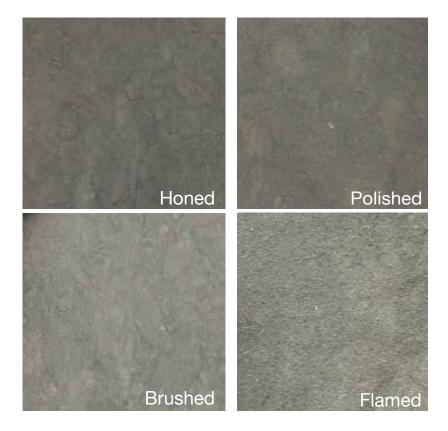

## **Technical Details**

This is a natural stone product in these eight finishes. Each tile is unique in colour and tone due to being a natural mineral. Check with Strata Tiles for professional cleaning standards..

Sizes: 60x60x2cm & Slabs 2cm Thick Finishes: Honed, Polished, Brushed & Flamed

Water Absorption: 0.7% UNI 13755:2002 Flexural Strength: 23.6Mpa UNI 12372:2002 Compressive Strength: 147.81Mpa UNI 1926:2007 Abrasion Resistance: 21.5mm UNI 14157:2005 Thermal Shock Resistance: 0.05% UNI 14066:03 -0.02% UNI 12370:99 Res. to Salt Crystallisation: