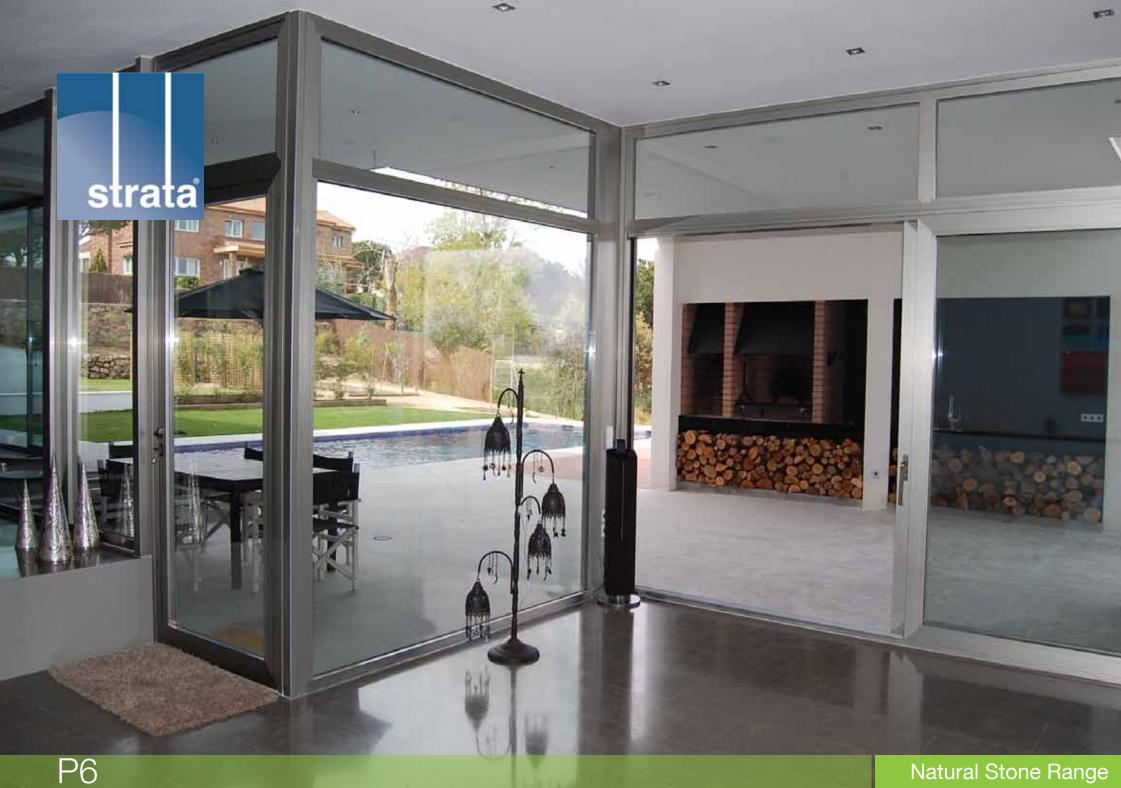

## Welcome to Contessa

Welcome to The Natural Stone Range from Strata Tiles, and in particular Contessa, a rich and textured hard wearing stone quarried from northern Spain and specified in stunning projects across the UK and Europe.

Like most natural stones, Contessa is extremely durable and can be used both internally and externally.