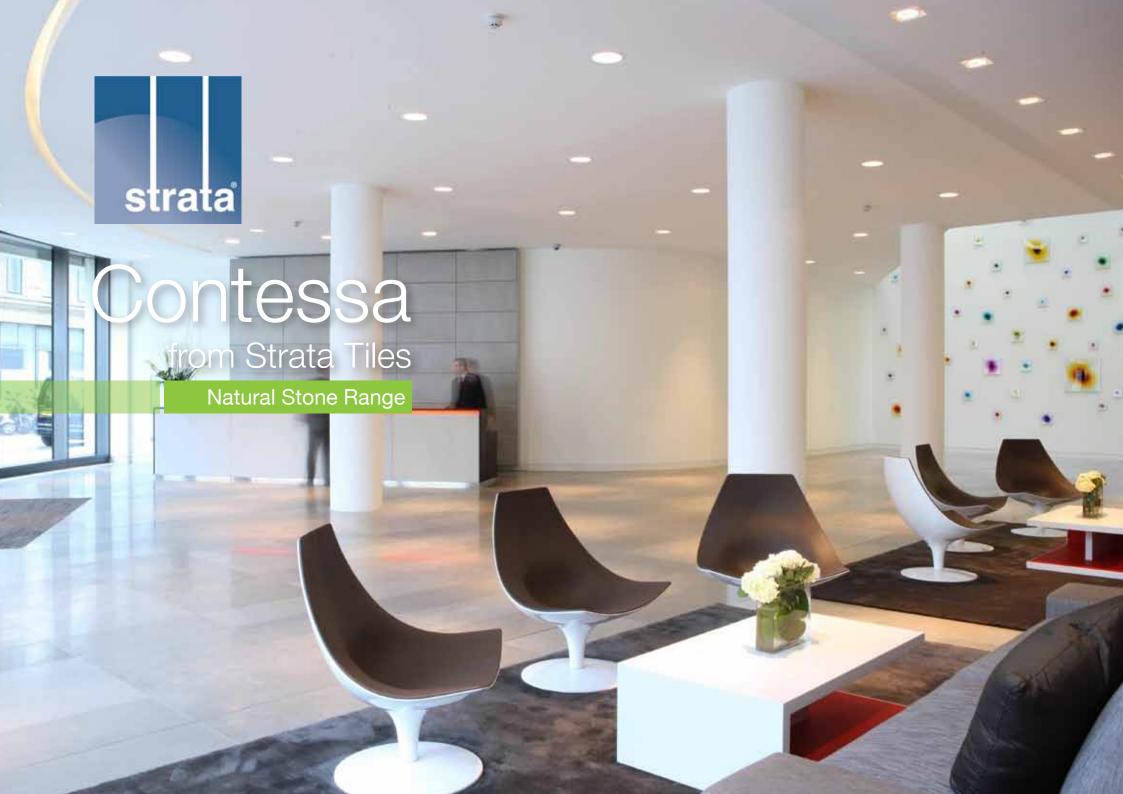

## Welcome to Contessa

Welcome to The Natural Stone Range from Strata Tiles, and in particular Contessa, a rich and textured hard wearing stone quarried from northern Spain and specified in stunning projects across the UK and Europe.

Like most natural stones, Contessa is extremely durable and can be used both internally and externally.