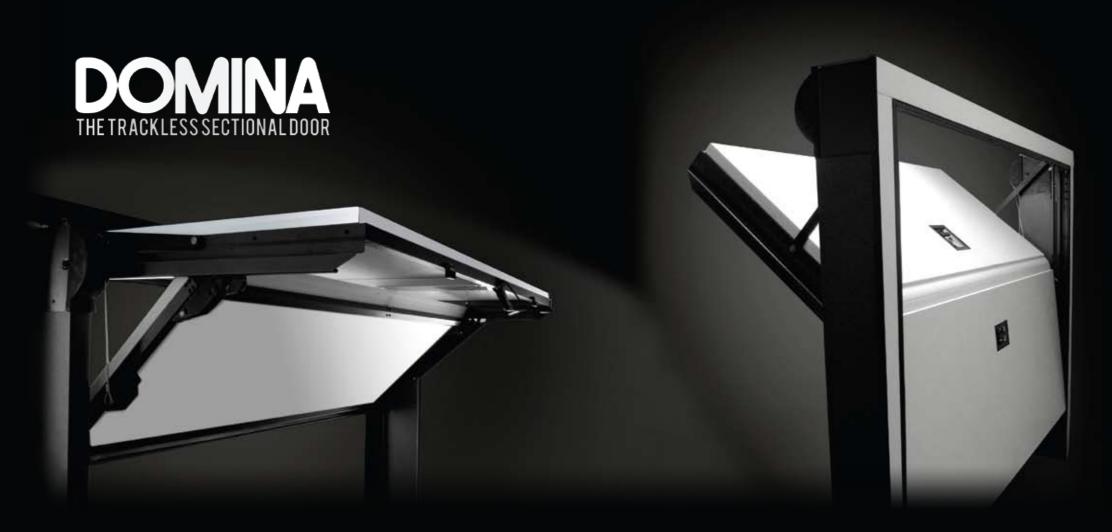

# Introducing Domina

The world's first Trackless Sectional Garage Door. Designed and manufactured to the highest specification in Italy, Domina has a unique patented trackless opening system. This means no unsightly ceiling tracks are required, allowing you to make the most of your space.

The exterior of the Garage Door sits flush to the frame, allowing for seamless integration with the façade of your property. However, the interior is where the real innovation of Domina lies - Designed to be space saving and easy to operate, with automated opening as standard, the Domina door is the perfect solution for Garages that are not very deep or close to the street.

Complete with outstanding thermal insulation and an incredible 10 year warranty, Domina is as reliable as it is innovative. This beautifully engineered door has to be seen in our Showroom to be fully appreciated.