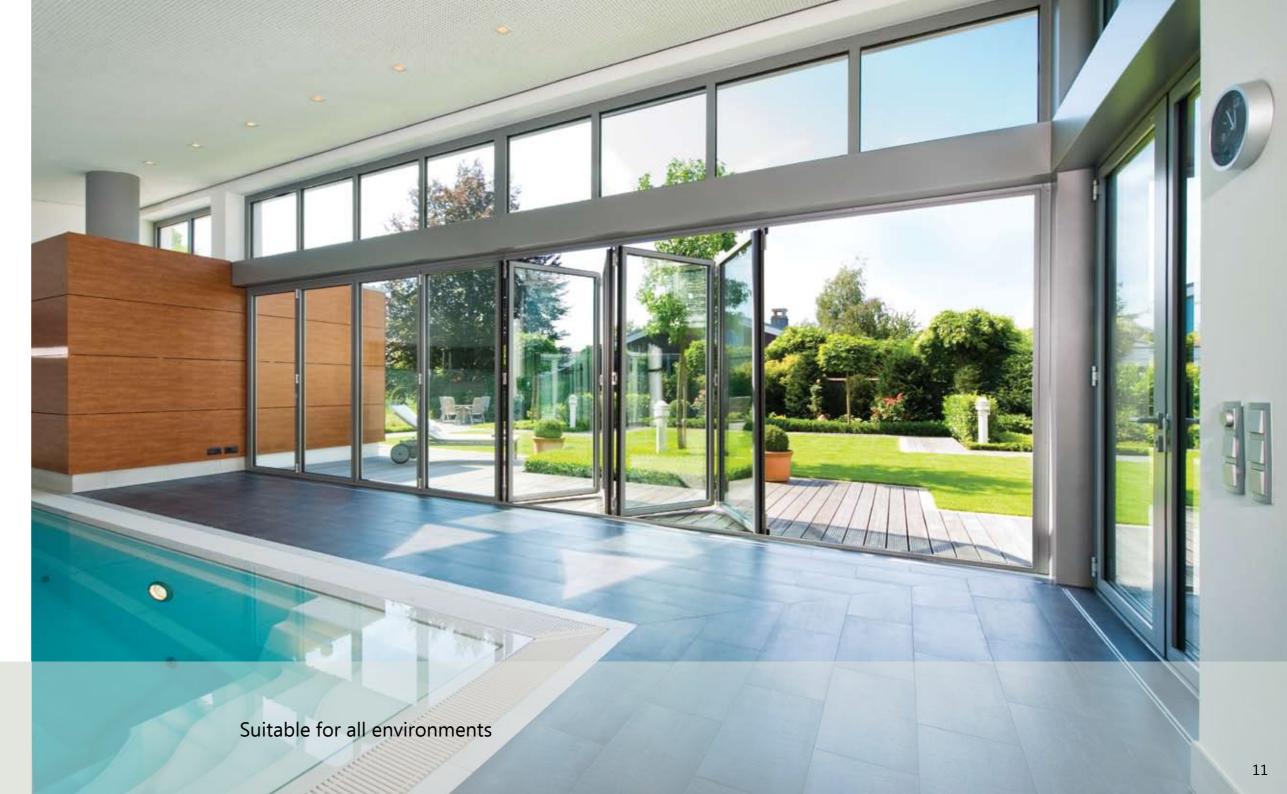

# Solarlux Bi-Fold Door Systems

Bring the outdoors into your home with the highest quality Bi-Fold Doors available. A variety of opening configurations can be created, including postless corner solutions.

Solarlux products conform to the highest available standards of thermal efficiency and security in this product group. All Bi-Fold Doors are fully tested by Solarlux and external testing organisations to ensure the best possible standards are met.

# Solarlux Bi-Fold Door Systems

- U-values as low as 0.7 W/m<sup>2</sup>K are achievable
- All aluminium sections are thermally broken
- Locking systems meet the highest possible European standards
- Maximum glass with minimum frame