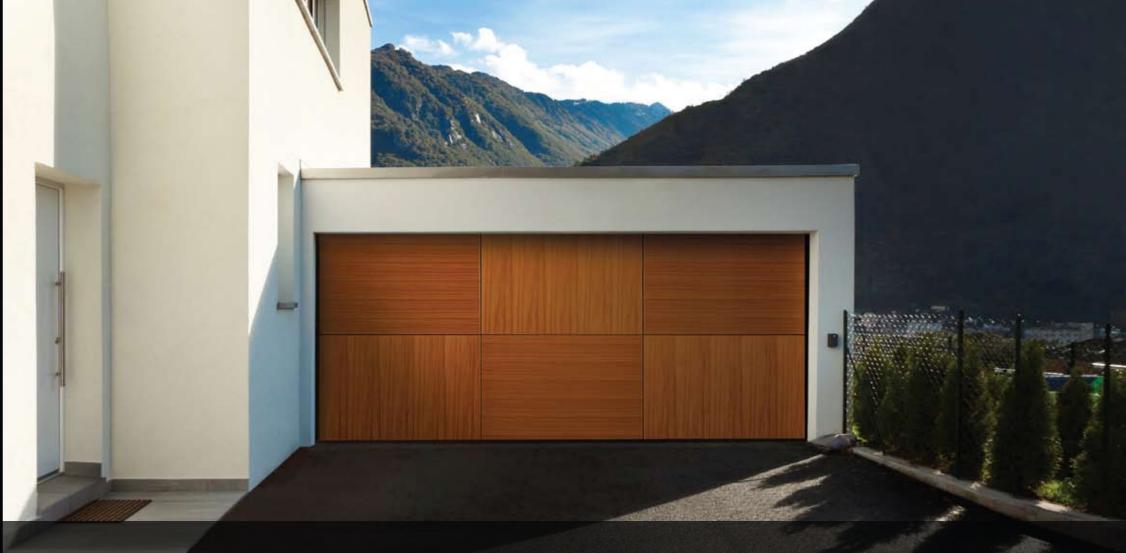

### Up & Over Garage Doors

SWR's range of Up & Over Garage Doors is the most extensive in the UK. We are close partners with all of Europe's leading manufacturers and proudly focus on supplying the perfect Garage Door solution every time, whatever our customers' needs.

Our Up & Over range includes:

- Steel, Timber, Fibreglass & uPVC
- Insulated one-piece doors with the lowest available U-values in the UK
- Almost any RAL colour and a full range of woodgrain options
- Various timber options Cedar, Hemlock, Oak, Pine & Idigbo
- Customised doors to your uniquely specified design and material
- Integrated Entrance Doors
- Additional security options
- Automation with accessories such as high security Finger Scanners and LED Light Strips

Quality Garage Doors with a style to suit every home