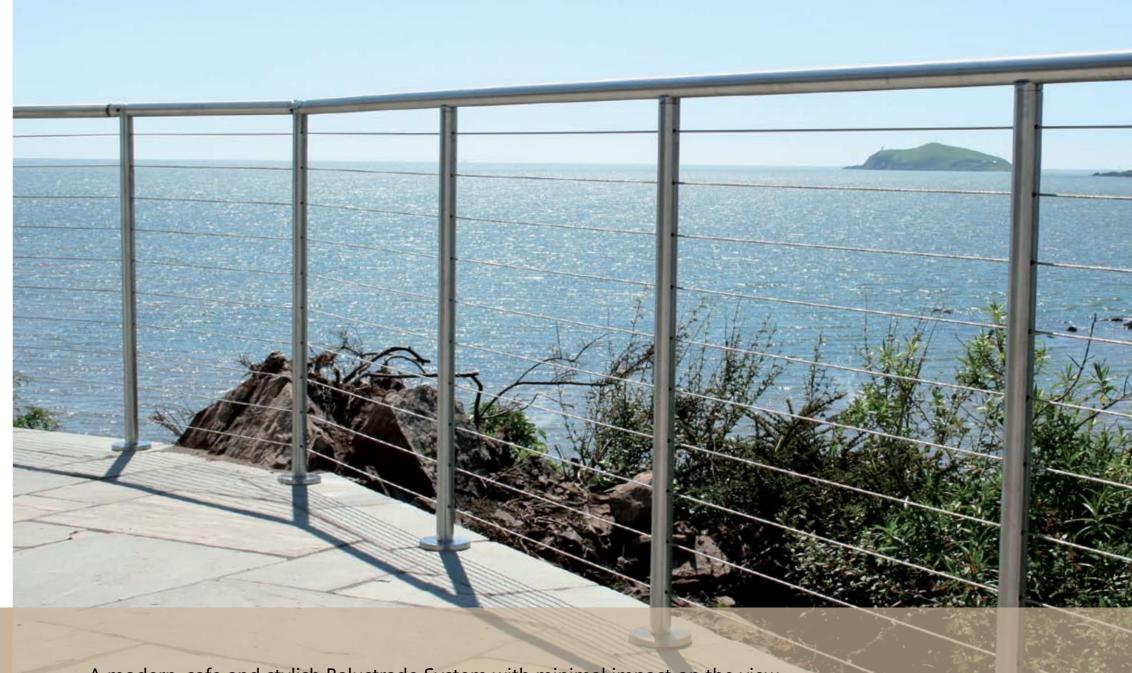

## Stainless Steel Balustrade Systems

Designing and installing your Balustrade System is easier than you may think. Simply send us your sketches, photographs or technical drawings and we will help you turn your vision into a reality.

#### **Choose Your Infill**

SWR's Stainless Steel Post and Handrail System is designed to provide a user friendly solution for the most bespoke Balustrade requirements. Our stylish systems are available in a variety of contemporary infill solutions including glass, wire or rod; giving you complete freedom of design.

A modern, safe and stylish Balustrade System with minimal impact on the view