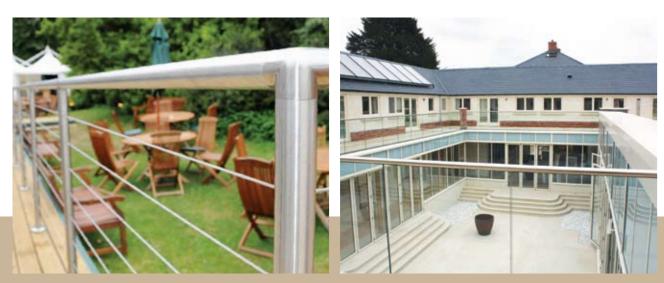

## Stainless Steel Balustrade Systems

Designing and installing your Balustrade System is easier than you may think. Simply send us your sketches, photographs or technical drawings and we will help you turn your vision into a reality.

#### **Choose Your Infill**

SWR's Stainless Steel Post and Handrail System is designed to provide a user friendly solution for the most bespoke Balustrade requirements. Our stylish systems are available in a variety of contemporary infill solutions including glass, wire or rod; giving you complete freedom of design.

A modern, safe and stylish Balustrade System with minimal impact on the view