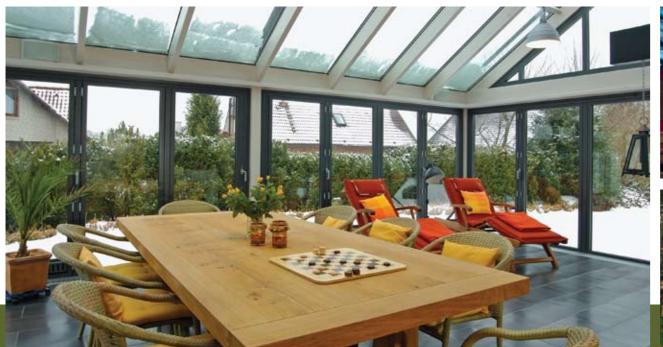

### Solarlux Glass Houses

Experience for yourself the elegance of Solarlux's Glass Houses. It's not just the design that is impressive, but also the maximum transparency.

- High transparency due to slim section faces
- Shading available for indoors and outdoors
- High level of prefabrication with fast assembly times

### Solarlux Winter Gardens

When building your Winter Garden, you can also choose from a variety of roof designs. We can customise your Winter Garden to meet your individual requirements.

The Winter Garden's roofing system delivers daylight-flooded elegance with optimum thermal insulation.