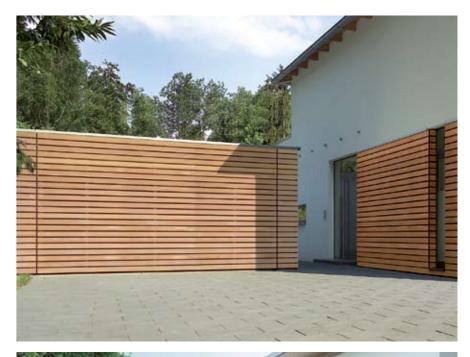

### Side Sliding Sectional Garage Doors

New to SWR's growing range of products, our Side Sliding Sectional Garage Doors are produced in Germany with the same highly insulated panels used on our Sectional Garage Doors.

Our Side Sliding Garage Door range includes:

- 42mm insulated panels
- Almost any RAL colour and a full range of woodgrain options
- Superb U-values

- Excellent warranties
- Automation with unique accessories such as high security Finger Scanners and Light Strips