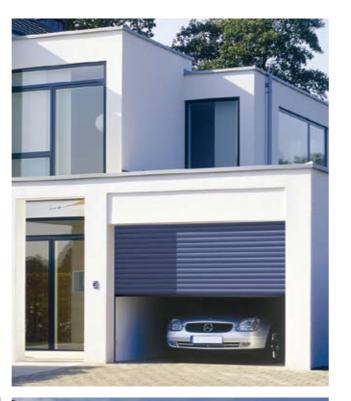

### Roller Shutter Garage Doors

Roller Shutters offer great insulation and security benefits whilst providing maximum passage widths, keeping your Garage ceiling space free for alternative use.

Manufactured in Europe, SWR's range of Roller Shutters includes:

- A great variety of RAL colours and a full range of woodgrain options
- Extensive range of aluminium insulated and non-insulated slats
- Superb U-values
- Excellent security
- Home automation compatibility