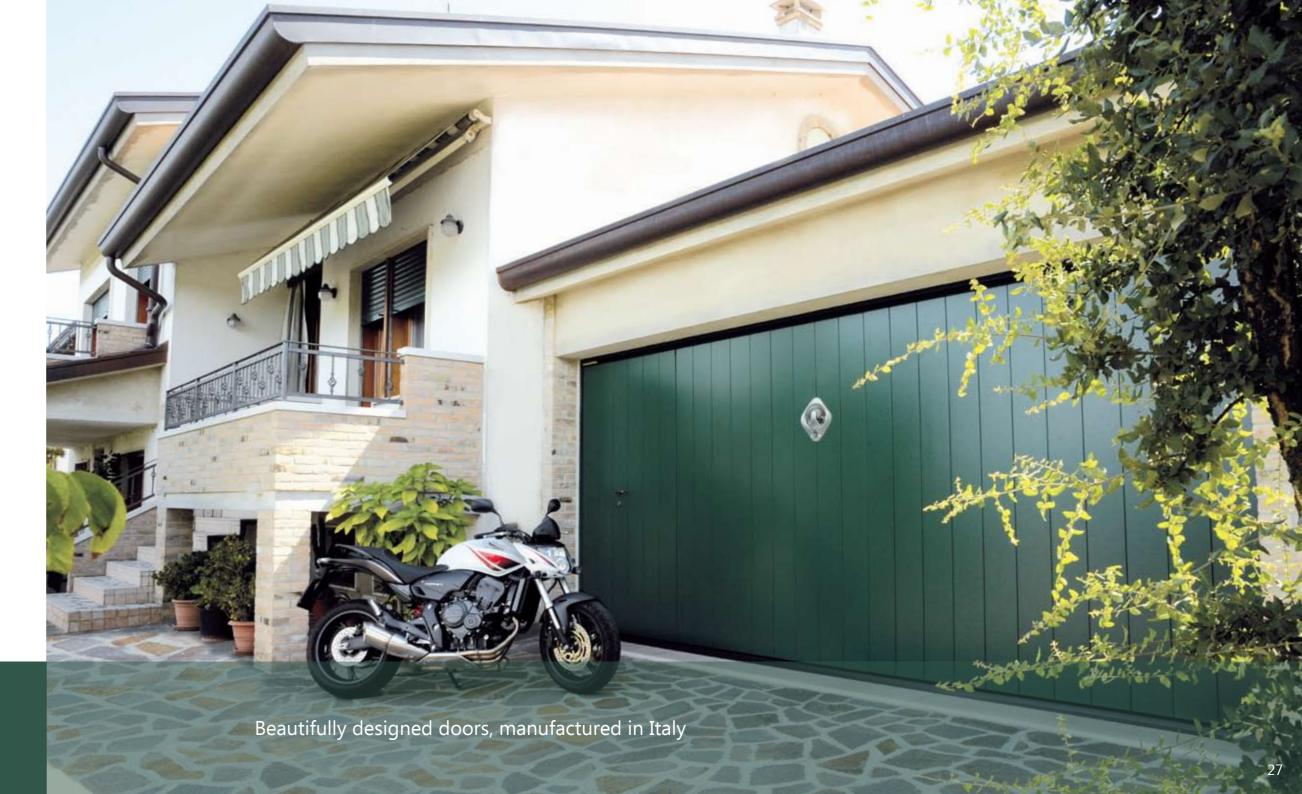

Previous installations have included doors that blend perfectly into the surrounding construction of the building as well as uniquely created door styles.

If you can "think it," we can "make it."

Ballan Doors - Italian Style, European Safety

### Ballan Garage Doors

Ballan's range has a unique variety of styles and materials. We can also produce these high quality doors to your bespoke designs.

The full range is available with trackless counter-balanced door gear and with automation units fitted to the back of the door, maximising the internal space of your Garage.

Standard options include:

- Steel, timber and insulated panels
- Excellent thermal insulation properties
- Any RAL colour and a full range of woodgrain options
- Integrated Entrance Door options throughout the range
- Trackless one-piece doors