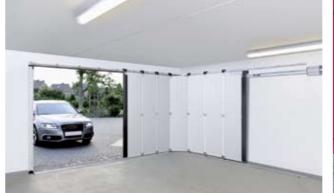

### Side Sliding Sectional Garage Doors

New to SWR's growing range of products, our Side Sliding Sectional Garage Doors are produced in Germany with the same highly insulated panels used on our Sectional Garage Doors.

Our Side Sliding Garage Door range includes:

- 42mm insulated panels
- Almost any RAL colour and a full range of woodgrain options
- Superb U-values

- Excellent warranties
- Automation with unique accessories such as high security Finger Scanners and Light Strips