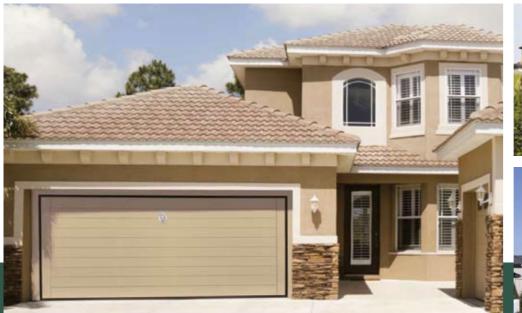

### Up & Over Garage Doors

SWR's range of Up & Over Garage Doors is the most extensive in the UK. We are close partners with all of Europe's leading manufacturers and proudly focus on supplying the perfect Garage Door solution every time, whatever our customers' needs.

Our Up & Over range includes:

- Steel, Timber, Fibreglass & uPVC
- Insulated one-piece doors with the lowest available U-values in the UK
- Almost any RAL colour and a full range of woodgrain options
- Various timber options Cedar, Hemlock, Oak, Pine & Idigbo
- Customised doors to your uniquely specified design and material
- Integrated Entrance Doors
- Additional security options
- Automation with accessories such as high security Finger Scanners and LED Light Strips

Quality Garage Doors with a style to suit every home