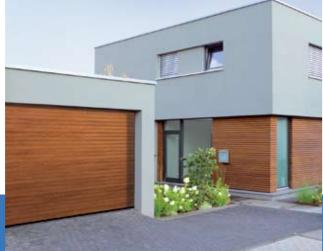

### Up & Over Garage Doors

SWR's range of Up & Over Garage Doors is the most extensive in the UK. We are close partners with all of Europe's leading manufacturers and proudly focus on supplying the perfect Garage Door solution every time, whatever our customers' needs.

Our Up & Over range includes:

- Steel, Timber, Fibreglass & uPVC
- Insulated one-piece doors with the lowest available U-values in the UK
- Almost any RAL colour and a full range of woodgrain options
- Various timber options Cedar, Hemlock, Oak, Pine & Idigbo
- Customised doors to your uniquely specified design and material
- Integrated Entrance Doors
- Additional security options
- Automation with accessories such as high security Finger Scanners and LED Light Strips

Quality Garage Doors with a style to suit every home