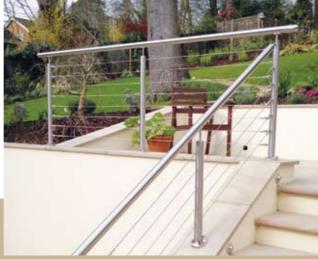

## Stainless Steel Balustrade Systems

Designing and installing your Balustrade System is easier than you may think. Simply send us your sketches, photographs or technical drawings and we will help you turn your vision into a reality.

#### **Choose Your Infill**

SWR's Stainless Steel Post and Handrail System is designed to provide a user friendly solution for the most bespoke Balustrade requirements. Our stylish systems are available in a variety of contemporary infill solutions including glass, wire or rod; giving you complete freedom of design.

A modern, safe and stylish Balustrade System with minimal impact on the view