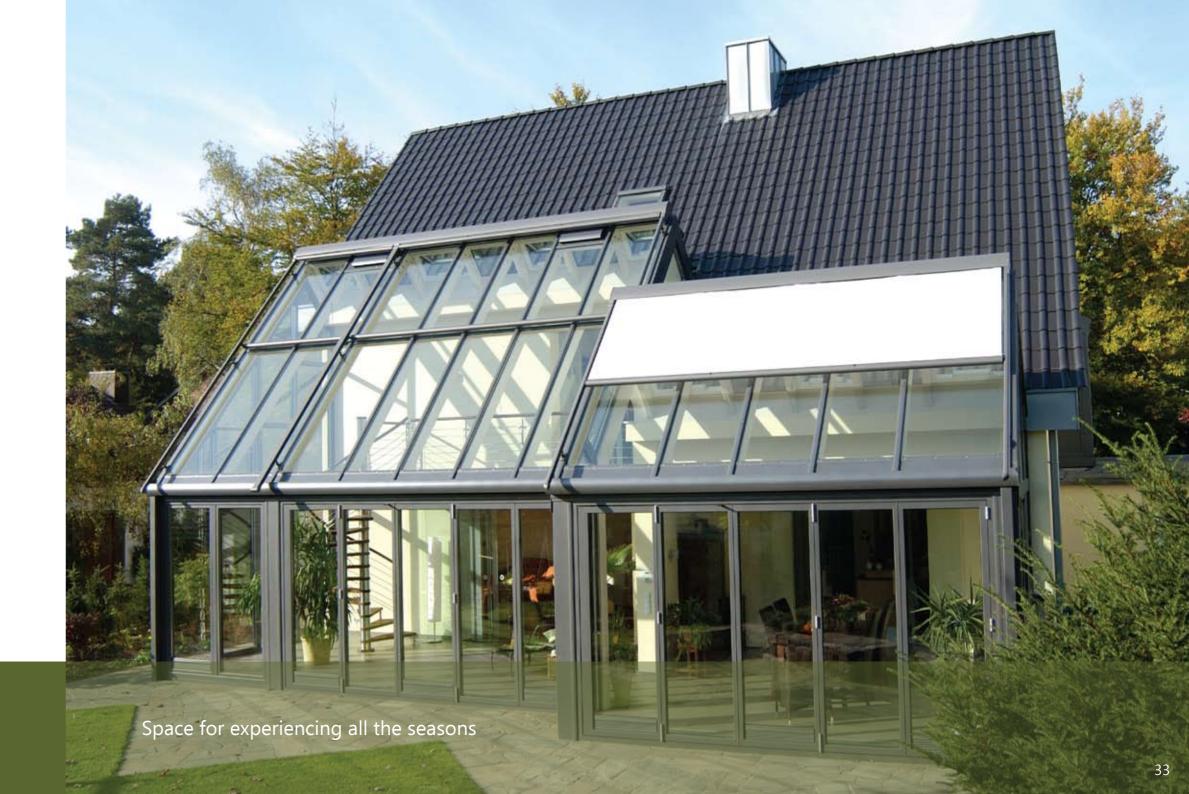

### Solarlux Winter Gardens

When building your Winter Garden, you can also choose from a variety of roof designs. We can customise your Winter Garden to meet your individual requirements.

The Winter Garden's roofing system delivers daylight-flooded elegance with optimum thermal insulation.

Optional extras such as sun shade, ventilation and automated controls ensure an ideal environment.

There is also a wide range of frame colours for you to choose from to complement the design of your home.