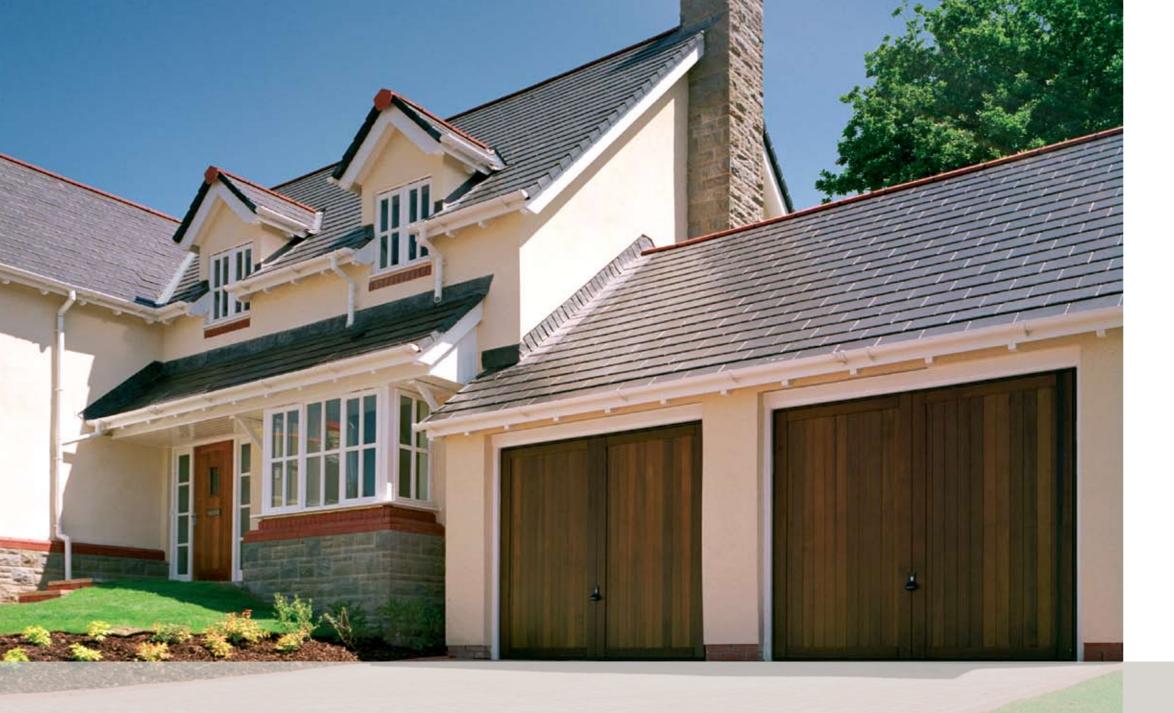

### Up & Over Garage Doors

SWR's range of Up & Over Garage Doors is the most extensive in the UK. We are close partners with all of Europe's leading manufacturers and proudly focus on supplying the perfect Garage Door solution every time, whatever our customers' needs.

Our Up & Over range includes:

- Steel, Timber, Fibreglass & uPVC
- Insulated one-piece doors with the lowest available U-values in the UK
- Almost any RAL colour and a full range of woodgrain options
- Various timber options Cedar, Hemlock, Oak, Pine & Idigbo
- Customised doors to your uniquely specified design and material
- Integrated Entrance Doors
- Additional security options
- Automation with accessories such as high security Finger Scanners and LED Light Strips

Quality Garage Doors with a style to suit every home