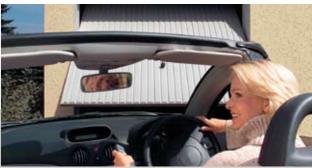

# How The Overlap Works:

The leaf raises, folds in half, turns to the ceiling and then splits into two parts with the lower section running under the upper section.