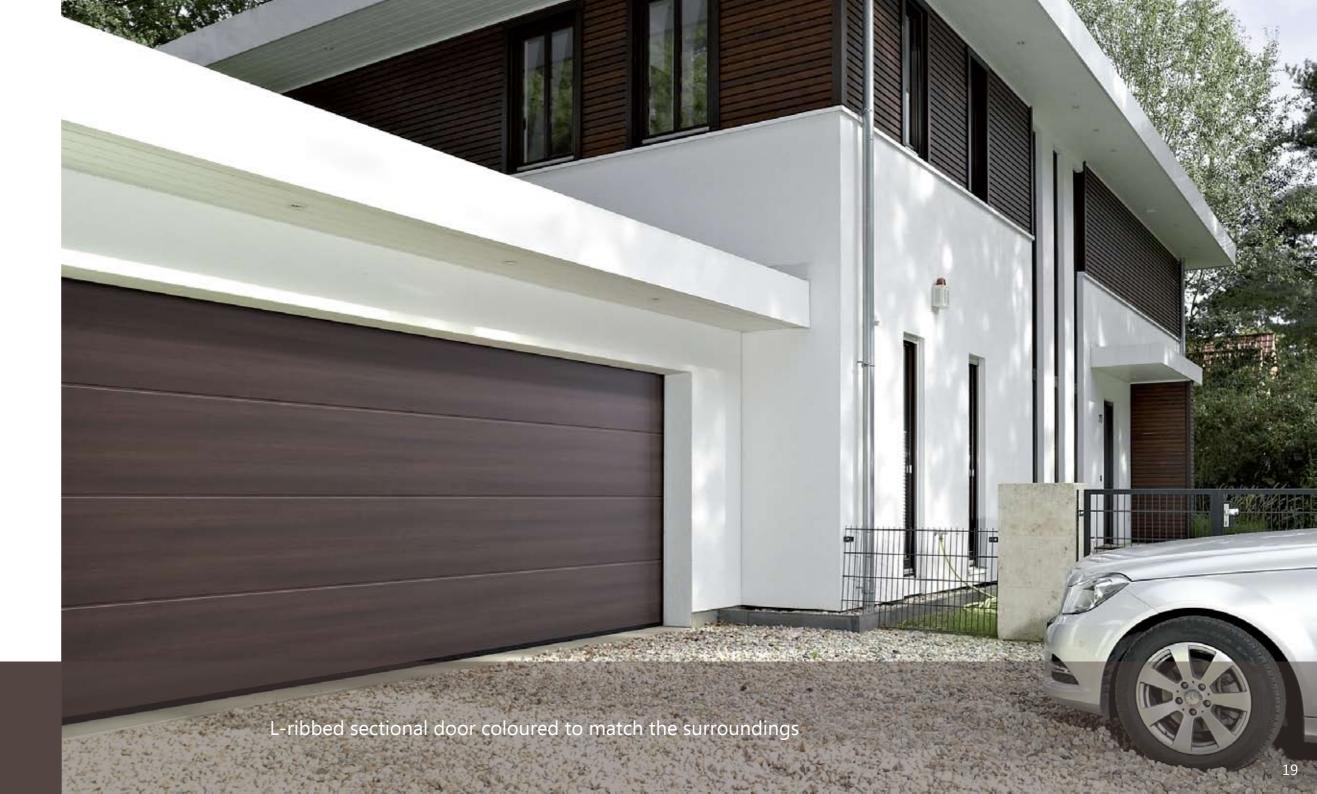

### Sectional Garage Doors

SWR's Sectional Garage Doors offer additional security and insulation benefits whilst often providing a more contemporary appearance for your home.

Our Sectional Garage Doors are predominantly manufactured in Germany to the highest quality standards. All have fantastically smooth operation as standard with a large range of insulation options, colours and designs. We will help you find what you are looking for.

Our Sectional Garage Door range includes:

- Steel panels from single skin to 42mm insulation
- Any RAL colour and a full range of woodgrain options
- Superb U-values
- Timber options (Hemlock, Pine, Oak & Cedar)