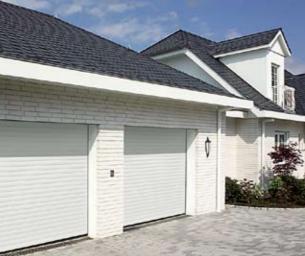

### Up & Over Garage Doors

SWR's range of Up & Over Garage Doors is the most extensive in the UK. We are close partners with all of Europe's leading manufacturers and proudly focus on supplying the perfect Garage Door solution every time, whatever our customers' needs.

Our Up & Over range includes:

- Steel, Timber, Fibreglass & uPVC
- Insulated one-piece doors with the lowest available U-values in the UK
- Almost any RAL colour and a full range of woodgrain options
- Various timber options Cedar, Hemlock, Oak, Pine & Idigbo
- Customised doors to your uniquely specified design and material
- Integrated Entrance Doors
- Additional security options
- Automation with accessories such as high security Finger Scanners and LED Light Strips

Quality Garage Doors with a style to suit every home