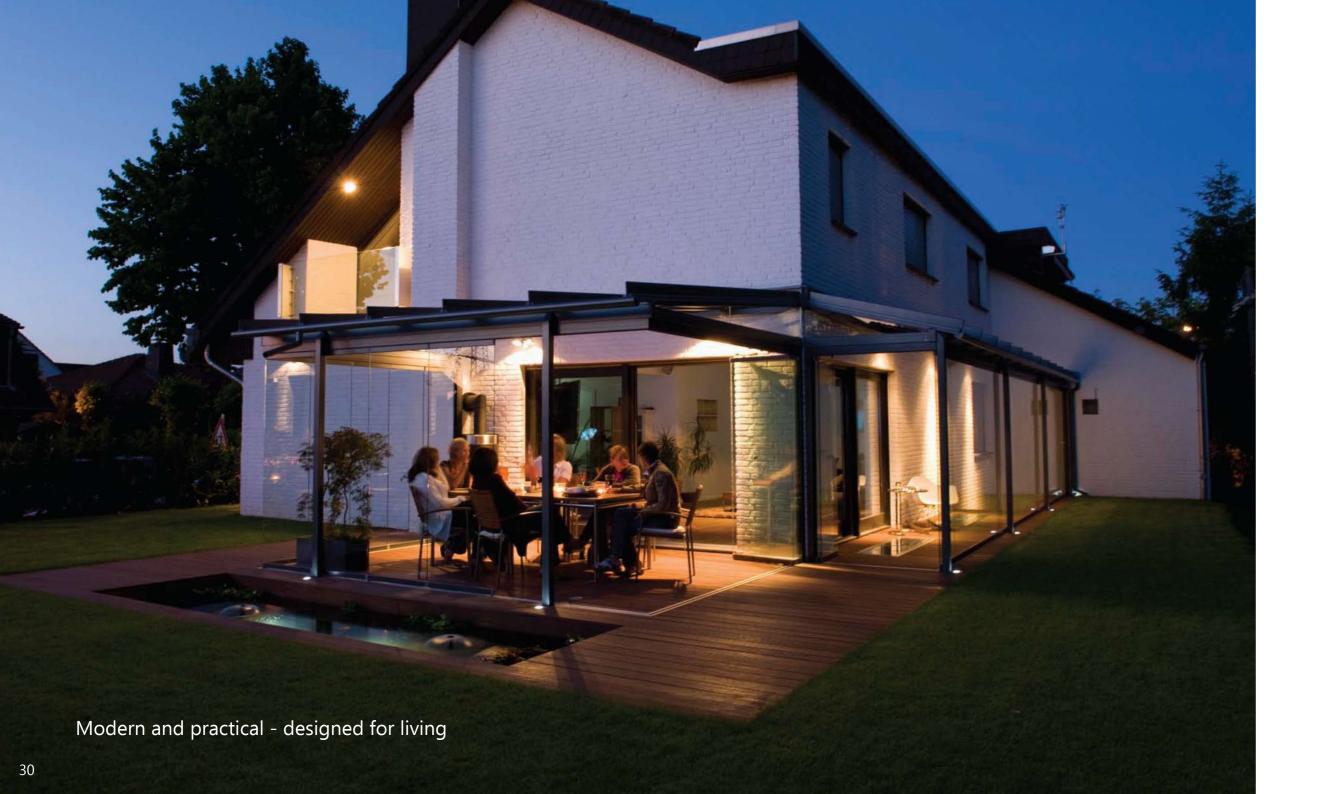

### Solarlux Glass Houses

Experience for yourself the elegance of Solarlux's Glass Houses. It's not just the design that is impressive, but also the maximum transparency.

- High transparency due to slim section faces
- Shading available for indoors and outdoors
- High level of prefabrication with fast assembly times

### Solarlux Winter Gardens

When building your Winter Garden, you can also choose from a variety of roof designs. We can customise your Winter Garden to meet your individual requirements.

The Winter Garden's roofing system delivers daylight-flooded elegance with optimum thermal insulation.

Optional extras such as sun shade, ventilation and automated controls ensure an ideal environment.

There is also a wide range of frame colours for you to choose from to complement the design of your home.