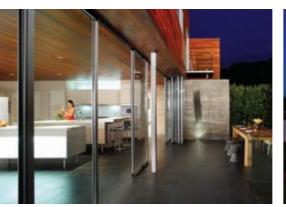

# Solarlux Bi-Fold Door Systems

Bring the outdoors into your home with the highest quality Bi-Fold Doors available. A variety of opening configurations can be created, including postless corner solutions.

Solarlux products conform to the highest available standards of thermal efficiency and security in this product group. All Bi-Fold Doors are fully tested by Solarlux and external testing organisations to ensure the best possible standards are met.

# Solarlux Bi-Fold Door Systems

- U-values as low as 0.7 W/m<sup>2</sup>K are achievable
- All aluminium sections are thermally broken
- Locking systems meet the highest possible European standards
- Maximum glass with minimum frame