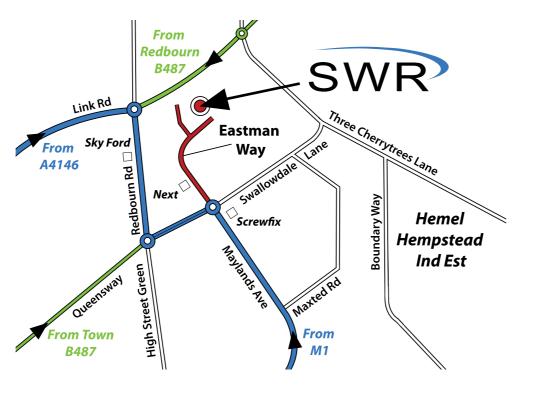

### Finding Our Showroom

SWR Ltd, Unit 3-4 Eastman Way, Hemel Hempstead, Hertfordshire, HP2 7DU