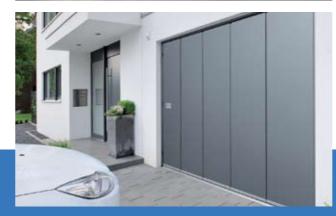

### Side Sliding Sectional Garage Doors

New to SWR's growing range of products, our Side Sliding Sectional Garage Doors are produced in Germany with the same highly insulated panels used on our Sectional Garage Doors.

Our Side Sliding Garage Door range includes:

- 42mm insulated panels
- Almost any RAL colour and a full range of woodgrain options
- Superb U-values

- Excellent warranties
- Automation with unique accessories such as high security Finger Scanners and Light Strips