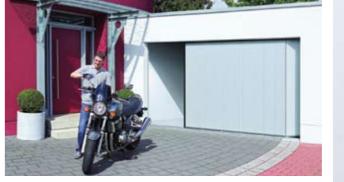

### Up & Over Garage Doors

SWR's range of Up & Over Garage Doors is the most extensive in the UK. We are close partners with all of Europe's leading manufacturers and proudly focus on supplying the perfect Garage Door solution every time, whatever our customers' needs.

Our Up & Over range includes:

- Steel, Timber, Fibreglass & uPVC
- Insulated one-piece doors with the lowest available U-values in the UK
- Almost any RAL colour and a full range of woodgrain options
- Various timber options Cedar, Hemlock, Oak, Pine & Idigbo
- Customised doors to your uniquely specified design and material
- Integrated Entrance Doors
- Additional security options
- Automation with accessories such as high security Finger Scanners and LED Light Strips

Quality Garage Doors with a style to suit every home