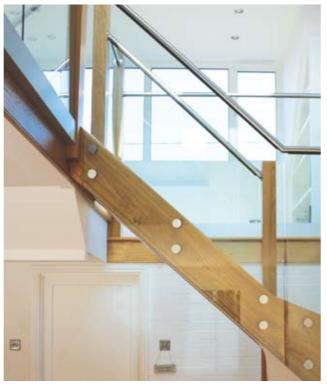

## Stainless Steel Balustrade Systems

Designing and installing your Balustrade System is easier than you may think. Simply send us your sketches, photographs or technical drawings and we will help you turn your vision into a reality.

#### **Choose Your Infill**

SWR's Stainless Steel Post and Handrail System is designed to provide a user friendly solution for the most bespoke Balustrade requirements. Our stylish systems are available in a variety of contemporary infill solutions including glass, wire or rod; giving you complete freedom of design.

A modern, safe and stylish Balustrade System with minimal impact on the view