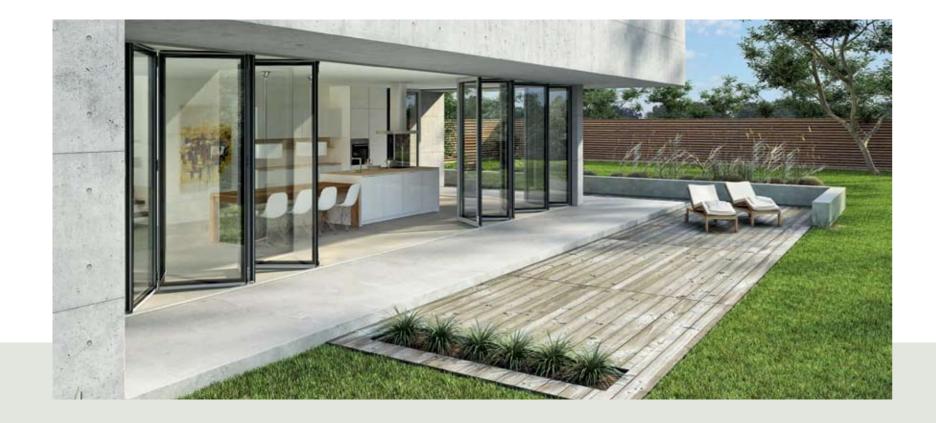

# Solarlux Bi-Fold Door Systems

Bring the outdoors into your home with the highest quality Bi-Fold Doors available. A variety of opening configurations can be created, including postless corner solutions.

Solarlux products conform to the highest available standards of thermal efficiency and security in this product group. All Bi-Fold Doors are fully tested by Solarlux and external testing organisations to ensure the best possible standards are met.

# Solarlux Bi-Fold Door Systems

- U-values as low as 0.7 W/m<sup>2</sup>K are achievable
- All aluminium sections are thermally broken
- Locking systems meet the highest possible European standards
- Maximum glass with minimum frame