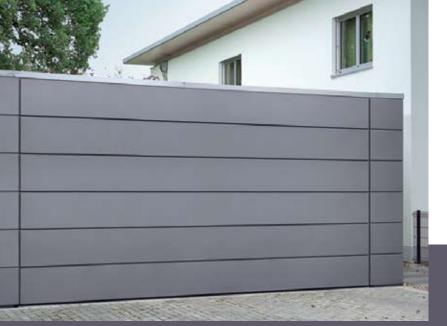

### Sectional Garage Doors

SWR's Sectional Garage Doors offer additional security and insulation benefits whilst often providing a more contemporary appearance for your home.

Our Sectional Garage Doors are predominantly manufactured in Germany to the highest quality standards. All have fantastically smooth operation as standard with a large range of insulation options, colours and designs. We will help you find what you are looking for.

Our Sectional Garage Door range includes:

- Steel panels from single skin to 42mm insulation
- Any RAL colour and a full range of woodgrain options
- Superb U-values
- Timber options (Hemlock, Pine, Oak & Cedar)

- Integrated Entrance Doors
- 10 year warranties
- Automation with many unique accessories such as high security Finger Scanners and Light Strips