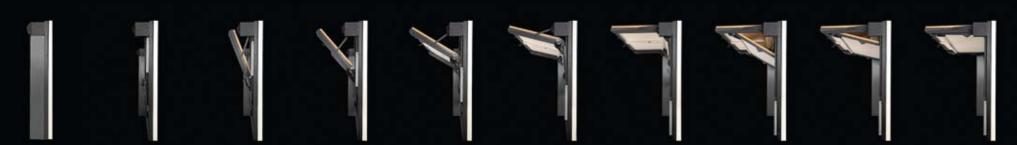

# How The Overlap Works:

The leaf raises, folds in half, turns to the ceiling and then splits into two parts with the lower section running under the upper section.