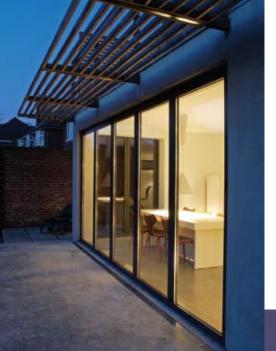

# Solarlux Bi-Fold Door Systems

Bring the outdoors into your home with the highest quality Bi-Fold Doors available. A variety of opening configurations can be created, including postless corner solutions.

Solarlux products conform to the highest available standards of thermal efficiency and security in this product group. All Bi-Fold Doors are fully tested by Solarlux and external testing organisations to ensure the best possible standards are met.

# Solarlux Bi-Fold Door Systems

- U-values as low as 0.7 W/m<sup>2</sup>K are achievable
- All aluminium sections are thermally broken
- Locking systems meet the highest possible European standards
- Maximum glass with minimum frame