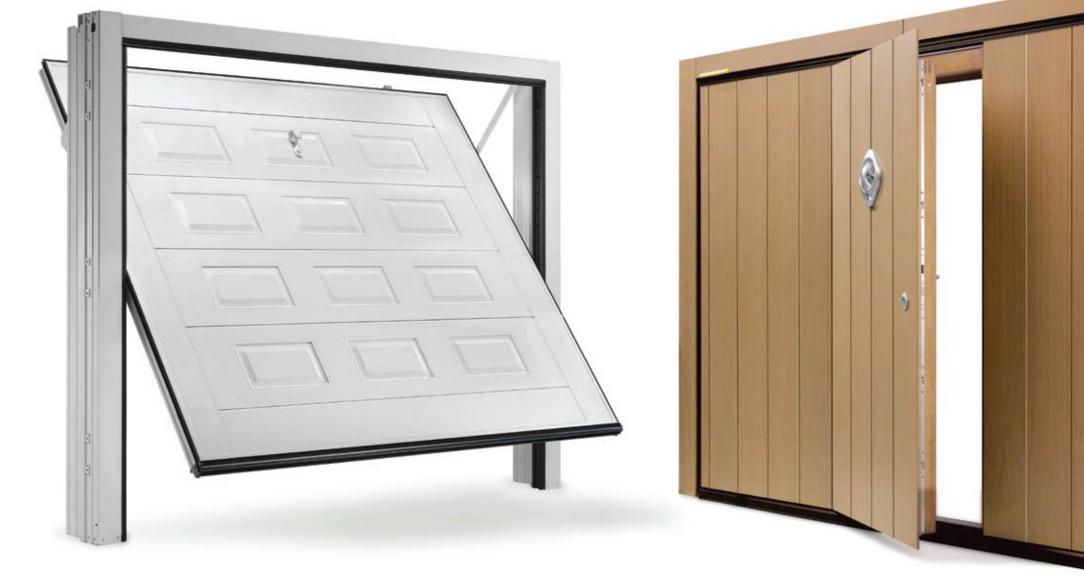

### Up & Over Garage Doors

SWR's range of Up & Over Garage Doors is the most extensive in the UK. We are close partners with all of Europe's leading manufacturers and proudly focus on supplying the perfect Garage Door solution every time, whatever our customers' needs.

Our Up & Over range includes:

- Steel, Timber, Fibreglass & uPVC
- Insulated one-piece doors with the lowest available U-values in the UK
- Almost any RAL colour and a full range of woodgrain options
- Various timber options Cedar, Hemlock, Oak, Pine & Idigbo
- Customised doors to your uniquely specified design and material
- Integrated Entrance Doors
- Additional security options
- Automation with accessories such as high security Finger Scanners and LED Light Strips

## Contemporary Aluminium & Steel Entrance Doors

SWR's Entrance Doors are manufactured in Germany to the highest quality standards.

We can supply anything you could possibly desire from an Entrance Door to suit your home.

The product range incorporates:

- Thermal insulation
- Highest security break-in resistant
- Styles to suit every home
- Any RAL colour and a full range of woodgrain options

- Entrance Door Canopies
- An extensive collection of optional extras such as Finger Scanners and Mailboxes