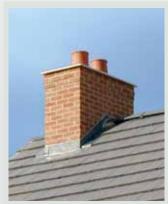

## Faststack® Chimneys

Faststack is a new concept in chimney design suitable for both fully working and decorative functions. Faststack chimneys are easy to install saving both time and money onsite.

# Faststack<sup>®</sup> Chimneys

The Brickwork Components Faststack® Chimney System is a prefabricated range of 'working' and 'cosmetic only' chimneys. They are available in a range of standard designs. They comprise GRP (Glass Reinforced Plastic) cores which are clad in traditional facing materials thereby complementing the properties on which they are to be installed.