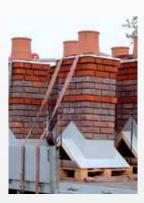

## Faststack® Chimneys

Faststack is a new concept in chimney design suitable for both fully working and decorative functions. Faststack chimneys are easy to install saving both time and money onsite.

# Faststack<sup>®</sup> Chimneys

The Brickwork Components Faststack® Chimney System is a prefabricated range of 'working' and 'cosmetic only' chimneys. They are available in a range of standard designs. They comprise GRP (Glass Reinforced Plastic) cores which are clad in traditional facing materials thereby complementing the properties on which they are to be installed.