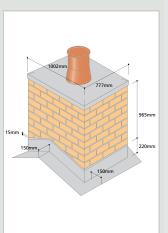

### Application details

Hamlet

| Chimney Syle<br>and Location          | Mid Ridge inc. Twinwall | Gable End Ridge inc.<br>Twinwall Flue System. | Mono Pitch inc. Twinwall |
|---------------------------------------|-------------------------|-----------------------------------------------|--------------------------|
| Othello 552 x 440mm<br>Approx. 175kg  | Υ                       | N                                             | Υ                        |
| Aragon 777 x 552mm<br>Approx. 210kg   | Υ                       | N                                             | Υ                        |
| Hamlet 665 x 890mm<br>Approx. 220kg   | Υ                       | Υ                                             | Y                        |
| Hermia 890 x 777mm<br>Approx. 250kg   | Υ                       | Υ                                             | Υ                        |
| Silius 1002 x 777mm<br>Approx. 300kg  | Υ                       | Υ                                             | Y                        |
| Shylock 1340 x 665mm<br>Approx. 230kg | Υ                       | N                                             | Υ                        |