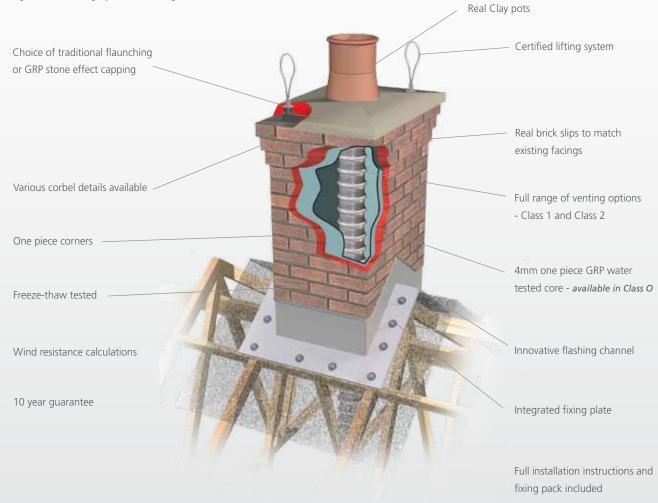

### Not all chimneys are the same...

| Key Features                                     | Key Benefits                                        | Faststack <sup>®</sup> |
|--------------------------------------------------|-----------------------------------------------------|------------------------|
| Real brick slips                                 | Will weather traditionally                          | ✓                      |
| Certified lifting system                         | Safety is ensured                                   | ✓                      |
| One piece corners                                | Seamless apperance                                  | ✓                      |
| Innovative flashing channel                      | Leakproof design                                    | ✓                      |
| Traditional flaunching or GRP stone capping      | A range of choices - to suit regional preferences   | $\checkmark$           |
| Corbel detail                                    | Adds style                                          | ✓                      |
| Freeze thaw tested                               | Weatherproof                                        | ✓                      |
| Wind resistance calculations                     | Ensures stability                                   | ✓                      |
| Innovative fixing plate                          | Total flexibility                                   | ✓                      |
| Full venting options                             | To suit any appliance- from gas to solid fuel       | ✓                      |
| Installation instructions - and full fixing pack | To ease installation                                | ✓                      |
| Full range of chimneys for all roof locations    | Can be sited mid ridge,<br>gable end and mono pitch | ✓                      |

# Faststack<sup>®</sup> Chimneys

The Brickwork Components Faststack® Chimney System is a prefabricated range of 'working' and 'cosmetic only' chimneys. They are available in a range of standard designs. They comprise GRP (Glass Reinforced Plastic) cores which are clad in traditional facing materials thereby complementing the properties on which they are to be installed.