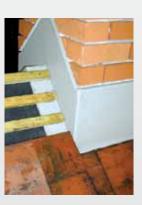

**Step 4**Batten over the support plate as shown and tile the roof.

**Step 5**Apply the supplied sealant to the channel before and after flashing.

**Step 6**The lead is then dressed securely into the flashing channel.