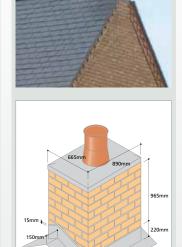

### Application details

Hamlet

| Chimney Syle<br>and Location          | Mid Ridge inc. Twinwall | Gable End Ridge inc.<br>Twinwall Flue System. | Mono Pitch inc. Twinwall |
|---------------------------------------|-------------------------|-----------------------------------------------|--------------------------|
| Othello 552 x 440mm<br>Approx. 175kg  | Υ                       | N                                             | Υ                        |
| Aragon 777 x 552mm<br>Approx. 210kg   | Υ                       | N                                             | Υ                        |
| Hamlet 665 x 890mm<br>Approx. 220kg   | Υ                       | Υ                                             | Y                        |
| Hermia 890 x 777mm<br>Approx. 250kg   | Υ                       | Υ                                             | Υ                        |
| Silius 1002 x 777mm<br>Approx. 300kg  | Υ                       | Υ                                             | Y                        |
| Shylock 1340 x 665mm<br>Approx. 230kg | Υ                       | N                                             | Υ                        |