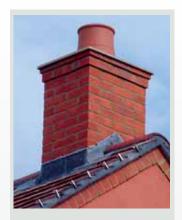

## What makes Faststack® Chimneys so special?

Any roof, any pitch, any location on the roof

### Not all chimneys are the same...

| Key Features                                     | Key Benefits                                        | Faststack <sup>®</sup> |
|--------------------------------------------------|-----------------------------------------------------|------------------------|
| Real brick slips                                 | Will weather traditionally                          | ✓                      |
| Certified lifting system                         | Safety is ensured                                   | ✓                      |
| One piece corners                                | Seamless apperance                                  | ✓                      |
| Innovative flashing channel                      | Leakproof design                                    | ✓                      |
| Traditional flaunching or GRP stone capping      | A range of choices - to suit regional preferences   | $\checkmark$           |
| Corbel detail                                    | Adds style                                          | ✓                      |
| Freeze thaw tested                               | Weatherproof                                        | ✓                      |
| Wind resistance calculations                     | Ensures stability                                   | ✓                      |
| Innovative fixing plate                          | Total flexibility                                   | ✓                      |
| Full venting options                             | To suit any appliance- from gas to solid fuel       | ✓                      |
| Installation instructions - and full fixing pack | To ease installation                                | ✓                      |
| Full range of chimneys for all roof locations    | Can be sited mid ridge,<br>gable end and mono pitch | ✓                      |