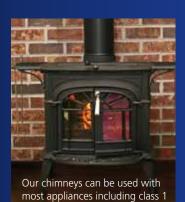

### **Venting Options**

multi-fuel stoves

Many of the chimneys in the range are available as fully working units, suitable for venting both Class 1 & Class 2 appliances. These chimneys include a pre-installed Twinwall flue system selected to suit the particular requirements of the project. Once on site the system is simply linked to the existing flue system using appropriate couplings.