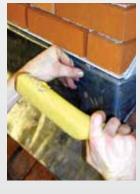

**Step 4**Batten over the support plate as shown and tile the roof.

**Step 5**Apply the supplied sealant to the channel before and after flashing.

**Step 6**The lead is then dressed securely into the flashing channel.