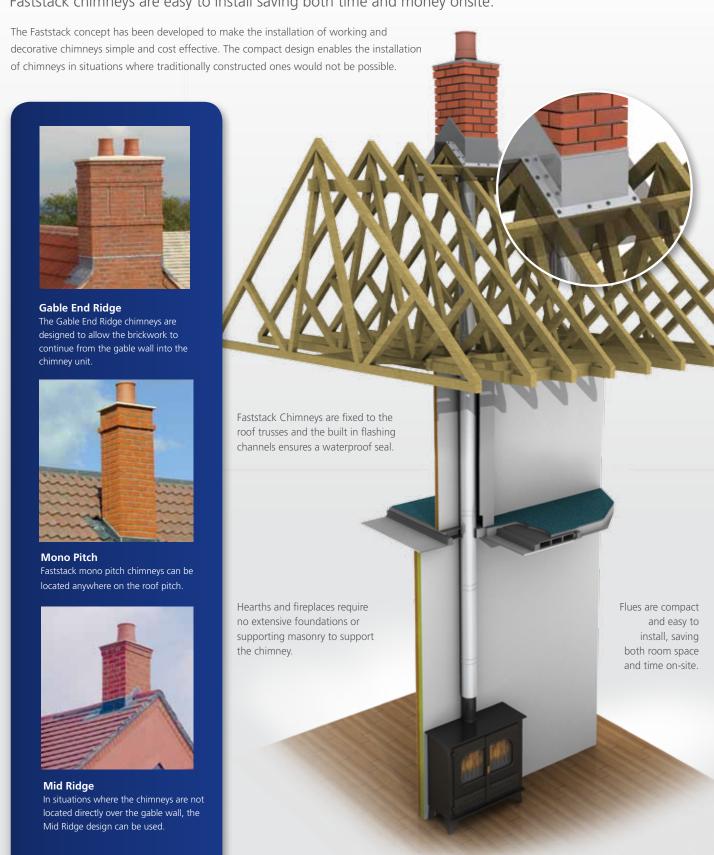

## Faststack® Chimneys

Faststack is a new concept in chimney design suitable for both fully working and decorative functions. Faststack chimneys are easy to install saving both time and money onsite.

## What makes Faststack® Chimneys so special?

Any roof, any pitch, any location on the roof

### Time saving chimney building in seven easy steps

**Step 1**Delivered to site ready for pointing (on the ground).

Step 2
Crane into position on the trusses using the lifting eyes and loops supplied.

**Step 3**Drill through support plates and screw to trusses using the fixings provided.

**Step 4**Batten over the support plate as shown and tile the roof.

**Step 5**Apply the supplied sealant to the channel before and after flashing.

**Step 6**The lead is then dressed securely into the flashing channel.

**Step 7**Job done! The finished chimney is in place.

All our chimneys can be made using any brick or stone.