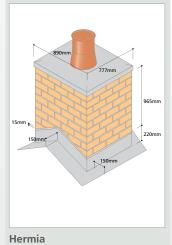

### Application details

Hamlet

| Chimney Syle<br>and Location          | Mid Ridge inc. Twinwall | Gable End Ridge inc.<br>Twinwall Flue System. | Mono Pitch inc. Twinwall |
|---------------------------------------|-------------------------|-----------------------------------------------|--------------------------|
| Othello 552 x 440mm<br>Approx. 175kg  | Υ                       | N                                             | Υ                        |
| Aragon 777 x 552mm<br>Approx. 210kg   | Υ                       | N                                             | Υ                        |
| Hamlet 665 x 890mm<br>Approx. 220kg   | Υ                       | Υ                                             | Y                        |
| Hermia 890 x 777mm<br>Approx. 250kg   | Υ                       | Υ                                             | Υ                        |
| Silius 1002 x 777mm<br>Approx. 300kg  | Υ                       | Υ                                             | Y                        |
| Shylock 1340 x 665mm<br>Approx. 230kg | Υ                       | N                                             | Υ                        |