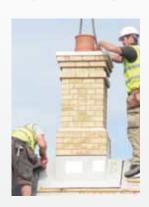

### Time saving chimney building in seven easy steps

**Step 1**Delivered to site ready for pointing (on the ground).

Step 2
Crane into position on the trusses using the lifting eyes and loops supplied.

**Step 3**Drill through support plates and screw to trusses using the fixings provided.