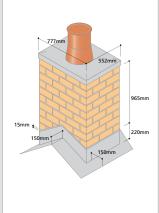

### Application details

Hamlet

| Chimney Syle<br>and Location          | Mid Ridge inc. Twinwall | Gable End Ridge inc.<br>Twinwall Flue System. | Mono Pitch inc. Twinwall |
|---------------------------------------|-------------------------|-----------------------------------------------|--------------------------|
| Othello 552 x 440mm<br>Approx. 175kg  | Υ                       | N                                             | Υ                        |
| Aragon 777 x 552mm<br>Approx. 210kg   | Υ                       | N                                             | Υ                        |
| Hamlet 665 x 890mm<br>Approx. 220kg   | Υ                       | Υ                                             | Y                        |
| Hermia 890 x 777mm<br>Approx. 250kg   | Υ                       | Υ                                             | Υ                        |
| Silius 1002 x 777mm<br>Approx. 300kg  | Υ                       | Υ                                             | Y                        |
| Shylock 1340 x 665mm<br>Approx. 230kg | Υ                       | N                                             | Υ                        |