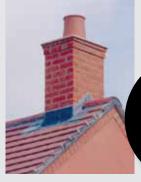

## Faststack® Chimneys

Faststack is a new concept in chimney design suitable for both fully working and decorative functions. Faststack chimneys are easy to install saving both time and money onsite.

# Faststack<sup>®</sup> Chimneys

The Brickwork Components Faststack® Chimney System is a prefabricated range of 'working' and 'cosmetic only' chimneys. They are available in a range of standard designs. They comprise GRP (Glass Reinforced Plastic) cores which are clad in traditional facing materials thereby complementing the properties on which they are to be installed.