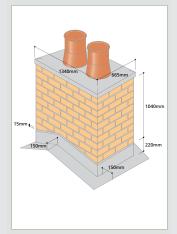

### Application details

Hamlet

| Chimney Syle<br>and Location          | Mid Ridge inc. Twinwall | Gable End Ridge inc.<br>Twinwall Flue System. | Mono Pitch inc. Twinwall |
|---------------------------------------|-------------------------|-----------------------------------------------|--------------------------|
| Othello 552 x 440mm<br>Approx. 175kg  | Υ                       | N                                             | Υ                        |
| Aragon 777 x 552mm<br>Approx. 210kg   | Υ                       | N                                             | Υ                        |
| Hamlet 665 x 890mm<br>Approx. 220kg   | Υ                       | Υ                                             | Y                        |
| Hermia 890 x 777mm<br>Approx. 250kg   | Υ                       | Υ                                             | Υ                        |
| Silius 1002 x 777mm<br>Approx. 300kg  | Υ                       | Υ                                             | Y                        |
| Shylock 1340 x 665mm<br>Approx. 230kg | Υ                       | N                                             | Υ                        |