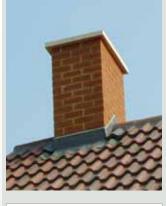

### Time saving chimney building in seven easy steps

**Step 1**Delivered to site ready for pointing (on the ground).

Step 2
Crane into position on the trusses using the lifting eyes and loops supplied.

**Step 3**Drill through support plates and screw to trusses using the fixings provided.

**Step 4**Batten over the support plate as shown and tile the roof.

**Step 5**Apply the supplied sealant to the channel before and after flashing.

**Step 6**The lead is then dressed securely into the flashing channel.

**Step 7**Job done! The finished chimney is in place.

All our chimneys can be made using any brick or stone.