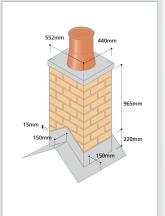

### Application details

Hamlet

| Chimney Syle<br>and Location          | Mid Ridge inc. Twinwall | Gable End Ridge inc.<br>Twinwall Flue System. | Mono Pitch inc. Twinwall |
|---------------------------------------|-------------------------|-----------------------------------------------|--------------------------|
| Othello 552 x 440mm<br>Approx. 175kg  | Υ                       | N                                             | Υ                        |
| Aragon 777 x 552mm<br>Approx. 210kg   | Υ                       | N                                             | Υ                        |
| Hamlet 665 x 890mm<br>Approx. 220kg   | Υ                       | Υ                                             | Y                        |
| Hermia 890 x 777mm<br>Approx. 250kg   | Υ                       | Υ                                             | Υ                        |
| Silius 1002 x 777mm<br>Approx. 300kg  | Υ                       | Υ                                             | Y                        |
| Shylock 1340 x 665mm<br>Approx. 230kg | Υ                       | N                                             | Υ                        |