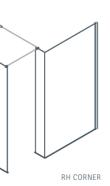

## CONFIGURATIONS: AWL + AWC

SINGLE PANEL WITH RETURN AND SIDE PANEL

#### ADDITIONAL INFORMATION

1. Please specify *left* or *right* hand corner. 2. The Walk-In design will contain most shower spray during normal use. 3. Some spray may extend beyond the entrance and we recommend tiling of the adjacent area.