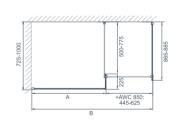

## CONFIGURATIONS: AWL + AWC

SINGLE PANEL WITH RETURN AND SIDE PANEL

#### ADDITIONAL INFORMATION

1. Please specify *left* or *right* hand corner. 2. The Walk-In design will contain most shower spray during normal use. 3. Some spray may extend beyond the entrance and we recommend tiling of the adjacent area.

| DIMENSIONS (MM)                   |           |           | PRICES          |                  | DIMENSIONS (MM)   |         | PRICES          |                  |
|-----------------------------------|-----------|-----------|-----------------|------------------|-------------------|---------|-----------------|------------------|
| MODEL SINGLE PANEL<br>WITH RETURN | А         | В         | PRICE (EX. VAT) | PRICE (INC. VAT) | SIDE PANEL        | А       | PRICE (EX. VAT) | PRICE (INC. VAT) |
| AWL900 L-PANEL                    | 853-873   | 1300-1500 | £800.00         | £960.00          | AWC850 SIDE PANEL | 865-885 | £400.00         | £480.00          |
| AWL1200 L-PANEL                   | 1157-1177 | 1600-1800 | £915.00         | £1,098.00        |                   |         |                 |                  |
| AWI 1500 L-PANEI                  | 1457-1477 | 1900-2100 | £1,050,00       | £126000          |                   |         |                 |                  |