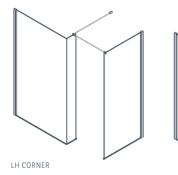

## CONFIGURATIONS: AWL + AWC

SINGLE PANEL WITH RETURN AND SIDE PANEL

#### ADDITIONAL INFORMATION

1. Please specify *left* or *right* hand corner. 2. The Walk-In design will contain most shower spray during normal use. 3. Some spray may extend beyond the entrance and we recommend tiling of the adjacent area.