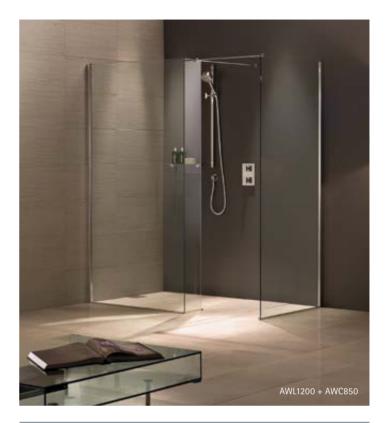

# WET ROOM WALK-IN: SINGLE PANEL WITH RETURN AND SIDE PANEL

## CONFIGURATIONS: AWL + AWC

SINGLE PANEL WITH RETURN AND SIDE PANEL