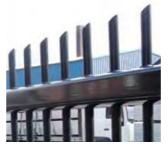

## Simply plug and play

The motor is totally enclosed in the gates lower beam and so is protected from the elements and potential vandalism

Ideal for situations where space is restricted, sliding gates allow quick, easy and regulated access through large entrances.

The Diamond automated gate system is one of the most modern available in Europe. It is delivered as one unit, with all the requisite electronic and mechanical components already in place. This 'plug and play' design means installation is quick and easy with gates fully tested before leaving the factory. It has an extremely smooth and quiet mechanism making it ideal for prestigious sites. Using a cantilever system, the gate does not use a track in the ground. The Diamond gate conforms to the strict demands laid down in BS EN 13241, and comes with a flashing warning light, passage lighting and security strip. A 2 year or 8000 movement guarantee on parts assures the quality of this product.