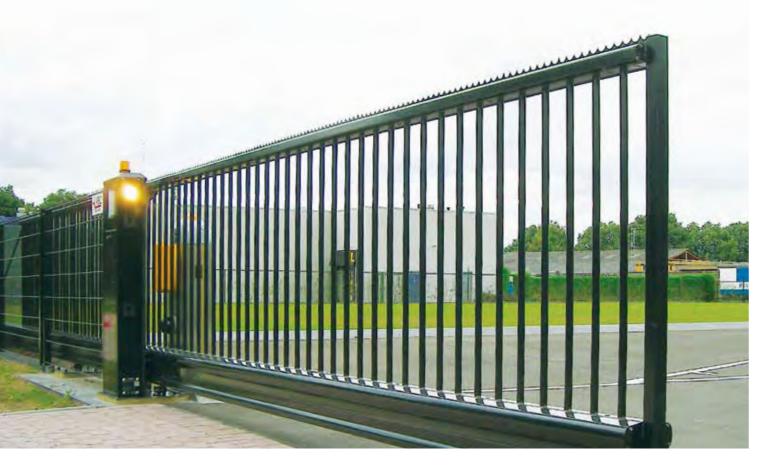

## Simply plug and play

The motor is totally enclosed in the gates lower beam and so is protected from the elements and potential vandalism

Ideal for situations where space is restricted, sliding gates allow quick, easy and regulated access through large entrances.

The Diamond automated gate system is one of the most modern available in Europe. It is delivered as one unit, with all the requisite electronic and mechanical components already in place. This 'plug and play' design means installation is quick and easy with gates fully tested before leaving the factory. It has an extremely smooth and quiet mechanism making it ideal for prestigious sites. Using a cantilever system, the gate does not use a track in the ground. The Diamond gate conforms to the strict demands laid down in BS EN 13241, and comes with a flashing warning light, passage lighting and security strip. A 2 year or 8000 movement guarantee on parts assures the quality of this product.