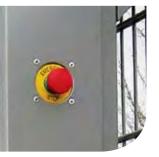

The Diamond automated gate system is one of the most modern available in Europe. It is delivered as one unit, with all the requisite electronic and mechanical components already in place. This 'plug and play' design means installation is quick and easy with gates fully tested before leaving the factory. It has an extremely smooth and quiet mechanism making it ideal for prestigious sites. Using a cantilever system, the gate does not use a track in the ground. The Diamond gate conforms to the strict demands laid down in BS EN 13241, and comes with a flashing warning light, passage lighting and security strip. A 2 year or 8000 movement guarantee on parts assures the quality of this product.