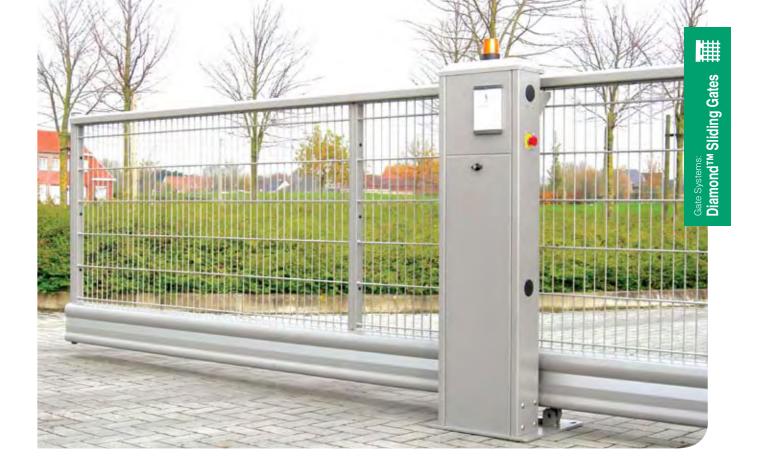

## Simply plug and play

The motor is totally enclosed in the gates lower beam and so is protected from the elements and potential vandalism

Ideal for situations where space is restricted, sliding gates allow quick, easy and regulated access through large entrances.

The Diamond automated gate system is one of the most modern available in Europe. It is delivered as one unit, with all the requisite electronic and mechanical components already in place. This 'plug and play' design means installation is quick and easy with gates fully tested before leaving the factory. It has an extremely smooth and quiet mechanism making it ideal for prestigious sites. Using a cantilever system, the gate does not use a track in the ground. The Diamond gate conforms to the strict demands laid down in BS EN 13241, and comes with a flashing warning light, passage lighting and security strip. A 2 year or 8000 movement guarantee on parts assures the quality of this product.