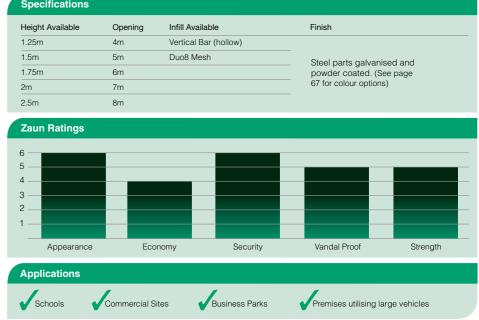

| Specifications   |         |
|------------------|---------|
| Height Available | Opening |
| 1.25m            | 4m      |
| 1.5m             | 5m      |
| 1.75m            | 6m      |
| 2m               | 7m      |
| 2.5m             | 8m      |
| Zaun Ratings     |         |