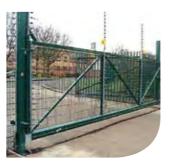

## Sapphire<sup>™</sup> Sliding Gates Flexible size and style

Precision engineering allows for smooth safe opening of trackless gate.

Zaun's Sapphire sliding gates offer a high degree of flexibility, allowing us to design a gate that fits your requirements exactly

Zaun's Sapphire sliding gates use a trackless cantilever system. We can manufacture the gate to any width you require up to a 10m opening, making this system ideal for retro-fitting to existing entrances. The gates can accommodate a wide range of infills, meaning that it may be possible to match any fencing or railings that already exist on your site. Sapphire sliding gates are supplied as manual, but can be automated by the customer.