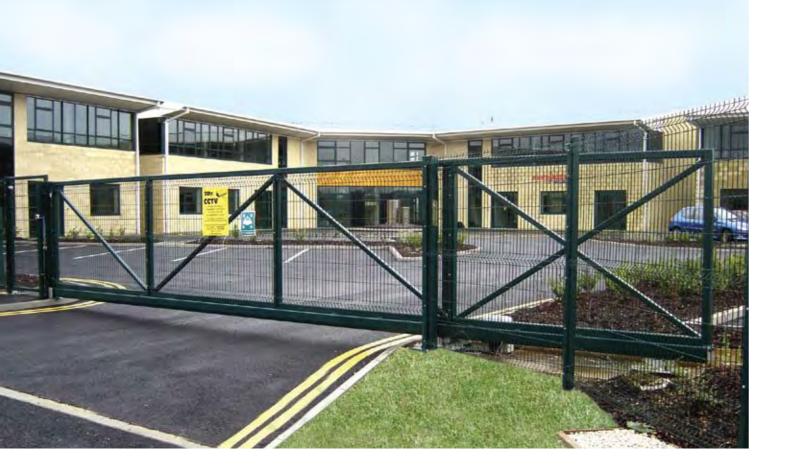

## Sapphire<sup>™</sup> Sliding Gates Flexible size and style

Precision engineering allows for smooth safe opening of trackless gate.

Zaun's Sapphire sliding gates offer a high degree of flexibility, allowing us to design a gate that fits your requirements exactly

Zaun's Sapphire sliding gates use a trackless cantilever system. We can manufacture the gate to any width you require up to a 10m opening, making this system ideal for retro-fitting to existing entrances. The gates can accommodate a wide range of infills, meaning that it may be possible to match any fencing or railings that already exist on your site. Sapphire sliding gates are supplied as manual, but can be automated by the customer.