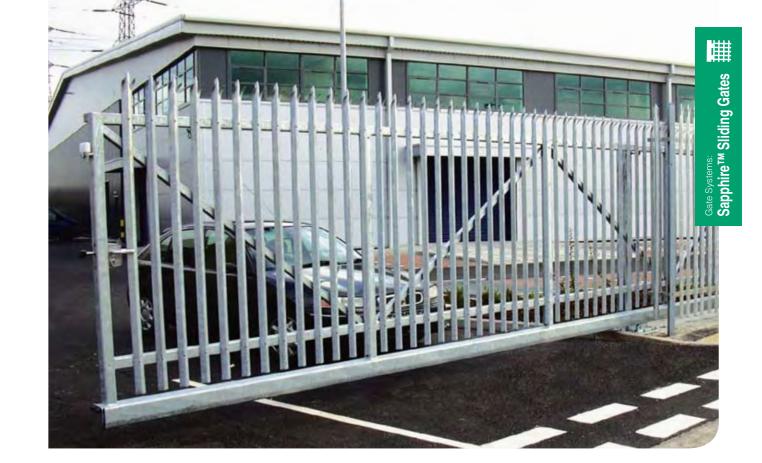

## Sapphire<sup>™</sup> Sliding Gates Flexible size and style

Precision engineering allows for smooth safe opening of trackless gate.

Zaun's Sapphire sliding gates offer a high degree of flexibility, allowing us to design a gate that fits your requirements exactly

Zaun's Sapphire sliding gates use a trackless cantilever system. We can manufacture the gate to any width you require up to a 10m opening, making this system ideal for retro-fitting to existing entrances. The gates can accommodate a wide range of infills, meaning that it may be possible to match any fencing or railings that already exist on your site. Sapphire sliding gates are supplied as manual, but can be automated by the customer.