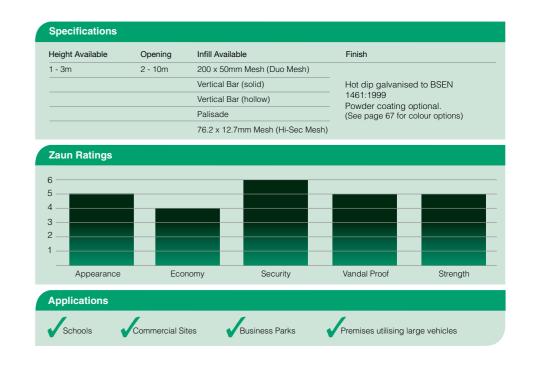

Zaun's Sapphire sliding gates use a trackless cantilever system. We can manufacture the gate to any width you require up to a 10m opening, making this system ideal for retro-fitting to existing entrances. The gates can accommodate a wide range of infills, meaning that it may be possible to match any fencing or railings that already exist on your site. Sapphire sliding gates are supplied as manual, but can be automated by the customer.