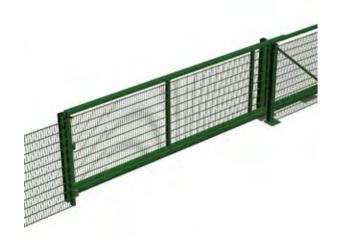

Zaun's Sapphire sliding gates use a trackless cantilever system. We can manufacture the gate to any width you require up to a 10m opening, making this system ideal for retro-fitting to existing entrances. The gates can accommodate a wide range of infills, meaning that it may be possible to match any fencing or railings that already exist on your site. Sapphire sliding gates are supplied as manual, but can be automated by the customer.