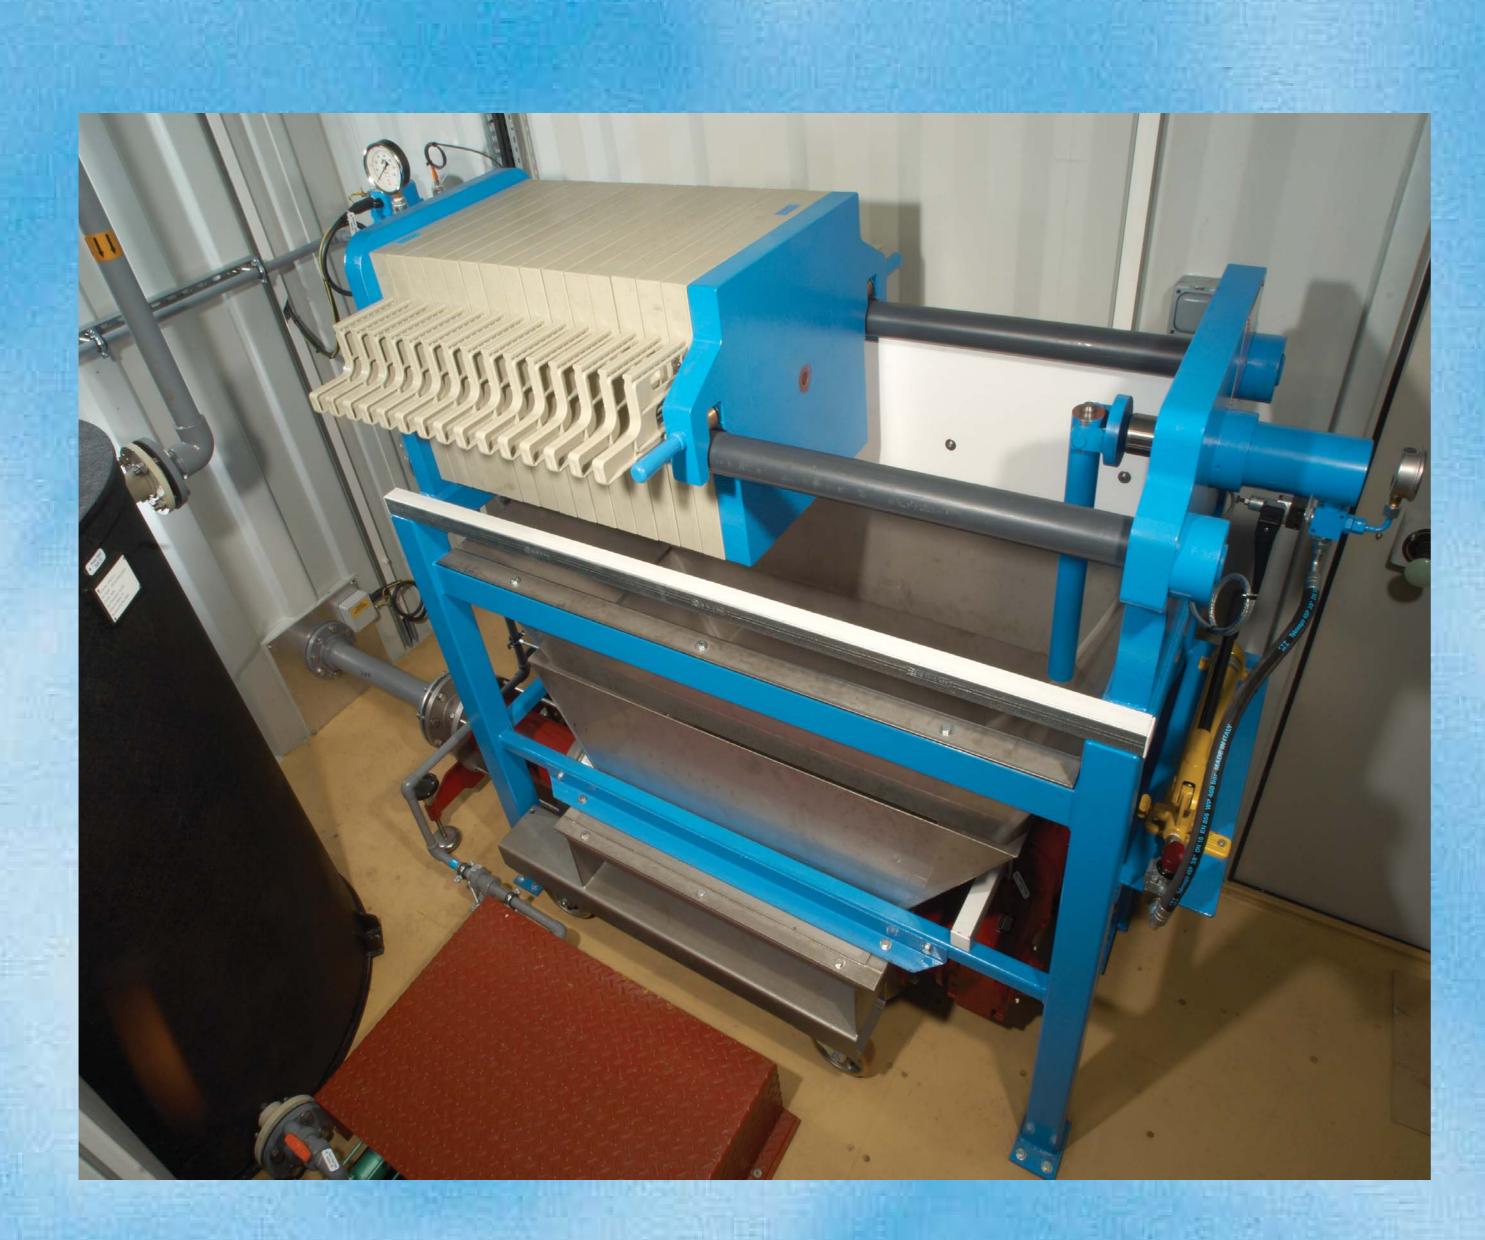

## Klinkau plates

- Sales of Klinkau filter plates highest possible filtration
- For new press installations
  & refurbishment of existing
  filter presses

- Small medium throughput
- sidebar machines
- Fully automated, manual
- or semi automatic
- High or low working
  pressure
- Robust and practical
- Fully automatic overhead filter press units up to 2m x 2m
- High pressure 16 bar maximising dry solid cake production
- High speed opening and closing
- Low maintenance and operational costs