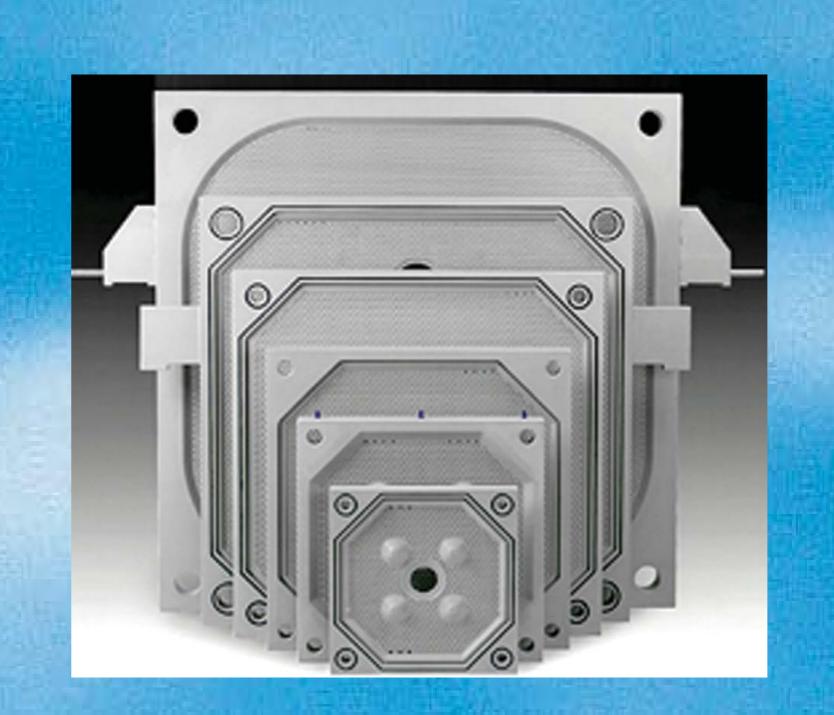

## Klinkau plates

- Sales of Klinkau filter plates highest possible filtration
- For new press installations
  & refurbishment of existing
  filter presses

- Small medium throughput
- sidebar machines
- Fully automated, manual
- or semi automatic
- High or low working
  pressure
- Robust and practical
- Fully automatic overhead filter press units up to 2m x 2m
- High pressure 16 bar maximising dry solid cake production
- High speed opening and closing
- Low maintenance and operational costs