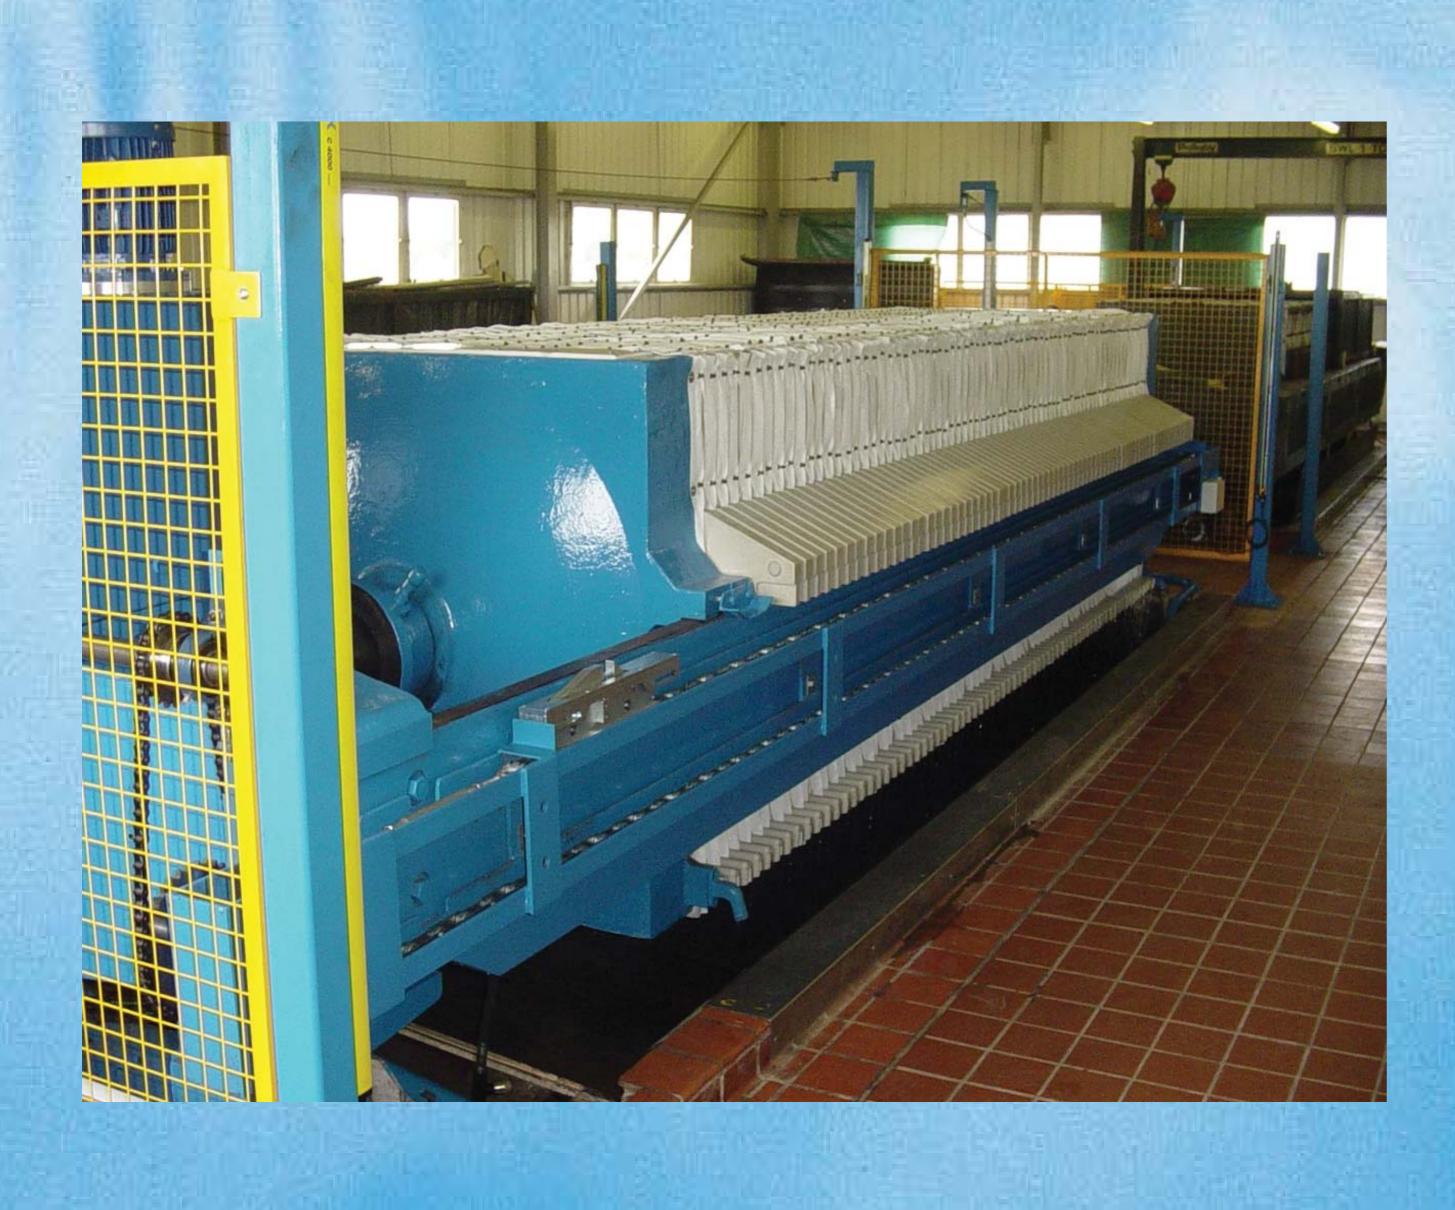

## Klinkau plates

- Sales of Klinkau filter plates highest possible filtration
- For new press installations
  & refurbishment of existing
  filter presses

- Small medium throughput
- sidebar machines
- Fully automated, manual
- or semi automatic
- High or low working
  pressure
- Robust and practical
- Fully automatic overhead filter press units up to 2m x 2m
- High pressure 16 bar maximising dry solid cake production
- High speed opening and closing
- Low maintenance and operational costs