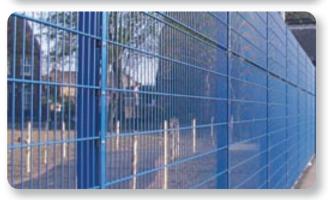

sive use. A proven true rebound panel like a 358 panel or rebound board is set below a 200 x 50 mm Corrie Play panel. As with all our sports systems they can all have goal r ecesses, viewing areas, and basket ball posts incorporated to suit the clients individual r equirements.





# **Corrie Play**

#### **Standard Panels**

Standard Corrie Play panels have apertures of 200mm high x 50mm wide. Comprising of either double 6mm or 8mm horizontal wires and single 5mm or 6mm vertical wires.





#### Gates

We can construct any Corrie Play single or double leaf gate to suit your project.

Gate left is fitted with keyed lock & handle



#### **Application**

Corrie Play is versatile and suitable for most environments including ball stop, playgrounds, parks, schools, industrial and utilities.



#### **Finish**

The standard finish for Corrie Play is galvanised and green coated RAL 6005. Other colours available, please enquire.

# **Integral lighting**

We have been manufacturing and erecting large dedicated football/sports areas with integrated lighting columns for over five years.

Combining the fencing with the lighting proves to be cost effective by eliminating the need for separate lighting columns. Integral columns add to the aesthetics of the area and provide unobstructed pathways through and around the courts. As with all of our systems these can be customised to suit any project.







B CORRIE SPORTS - INTEGRAL LIGHTING

# **Hockey pitch**

**J B Corrie hockey pitch fencing, simple, cost efficient and durable.** All materials are proven gauges and dimensions. The main