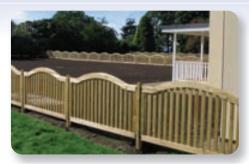

eep down machine noise from the neighbouring factory.



# **Timber Fencing**

# J B Corrie supply and fit a wide range of timber products and can combine with steel posts and frames.



On the left we have a 5.0m high screen to a generator. A combination of Western Red Cedar boarding and Corrie galvanised steel posts, gave a solid and eye catching screen to meet with the clients requirements.

A simple softwood palisade to a children's play area as seen here on the right gives a safe and secure boundary in keeping with the play equipment and local environment.





J B Corrie are a former winner of the Fence of the Year award for one of our all timber fences, incorporating a simple fence elevation but with the variation of aesthetically stylised posts and bollards.

# **Timber Fencing**













- · Sound reflective barriers
- · Sound absorbent barriers
- Timber/steel barriers
- Timber site hoarding
- Close board with timber posts
- · Close board with concrete posts
- Post and rail
- Rebound boards
- Timber kick boards
- Knee rail
- Sussex post and rail
- Timber palisade

- Single and double gates
- Timber field gates
- Timber bollards
- Sawn Oak
- · Pressure treated Softwood
- Other hardwood materials

### CORRIE SPORTS

# **Sport Fencing**

Choose the correct sports fence for your needs. We at J B Corrie are firm believers that our fencing products should always be the correct and most suitable system for our clients needs. Choosing the right fence the first time, will save you hundreds, if not, thousands of pounds in the future. J B Corrie are always happy to discus