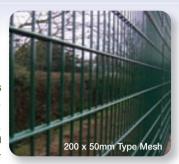

ble deflection surface.









# **Corrie POWER Play**

J B Corrie have done it again with their new Corrie Power Play rebound system. WE'VE GOT THE POWER!





The POWER Play system combines a true rebound panel with a strong mesh above. The POWER Play system has excellent resistance to abuse and extensive use. A proven true rebound panel like a 358 panel or rebound board is set below a 200 x 50 mm Corrie Play panel. As with all our sports systems they can all have goal r ecesses, viewing areas, and basket ball posts incorporated to suit the clients individual r equirements.





# **Corrie Play**

#### **Standard Panels**

Standard Corrie Play panels have apertures of 200mm high x 50mm wide. Comprising of either double 6mm or 8mm horizontal wires and single 5mm or 6mm vertical wires.





#### Gates

We can construct any Corrie Play single or double leaf gate to suit your project.

Gate left is fitted with keyed lock & handle



#### **Application**

Corrie Play is versatile and suitable for most environments including ball stop, playgrounds, parks, schools, industrial and utilities.



#### **Finish**

The standard finish for Corrie Play is galvanised and green coated RAL 6005. Other colours available, please enquire.

# **Integral lighting**

We have been manufacturing and erecting large dedicated football/sports areas with integrated lighting columns for over five years.

Combining the fencing with the lighting proves to be cost effective by eliminating the need for separate lighting columns. Integral columns add to the aesthetics of the area and provide unobstructed