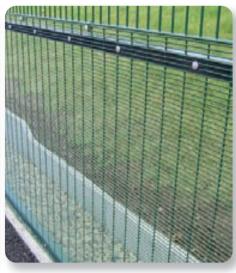

st fence erection teams to ensure quality every time.

358 Rebound Panel - a High Density welded mesh rigid but forgiving surface. The 358 Panel of fers excellent Vandal resistance as well as aesthetic qualities when polyester powder coated with any colour from the RAL range.

The 358 PA System framework uses a combination of durable box section and angle steel together with the appropriate fixings that can be tamper resistant upon request. The upper fence cladding materials are typically a 50  $\times$  50  $\times$  3mm roll format welded mesh fixed using the optimum amount of high tensile line wir es, ensuring a strong but flexible deflection surface.









# **Corrie POWER Play**

J B Corrie have done it again with their new Corrie Power Play rebound system. WE'VE GOT THE POWER!





The POWER Play system combines a true rebound panel with a strong mesh above. The POWER Play system has excellent resistance to abuse and extensive use. A proven true rebound panel like a 358 panel or rebound board is set below a 200 x 50 mm Corrie Play panel. As with all our sports systems they can all have goal r ecesses, viewing areas, and basket ball posts incorporated to suit the clients individual r equirements.





# **Corrie Play**

#### **Standard Panels**

Standard Corrie Play panels have apertures of 200mm high x 50mm wide. Comprising of either double 6mm or 8mm horizontal wires and single 5mm or 6mm vertical wires.





#### Gates

We can construct any Corrie Play single or double leaf gate to suit your project.

Gate left is fitted with keyed lock & handle



#### **Applica