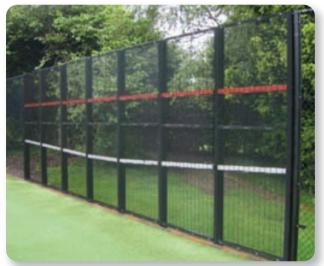

icted areas; this can be achieved by limiting the access by adding a gate with a self closing device and a coded lock.



### ServeAce

### ServeAce has been developed as a practice/warm-up aid for players of all ages and abilities.

It is a much simpler alternative to the conventional building block or brick built tennis r ebound wall and can be very easily installed as an integral part of the fenceline of either new build or existing tennis courts. It can also be installed as a stand-alone practice fence and is ideal for inclusion in Kids-Zone courts. As well as being a virtual playing partner for anyone wanting to practice, it is particularly useful for coaching sessions where the coach can demonstrate and assess racket technique at close hand to groups or individuals whilst on court.



Noise red incorpora

Where pla issue, it is obstructin practice v

It doesn't thrown by helps the quicker at the incide

Available colours

- ServeAce standard height 2.75m
- Manufactured in a variety of widths
- Comprises high density rebound mesh fixed to metal posts and support rails
- · Excellent rebound qualities
- Good visibility and through vision
- Features a white coated rail positioned to mimic the height characteristics of a tennis net and upper rail set to mark the out of play arrears
- Simpler alternative to block walling
- Ideally placed next to a gate in the long side of the a court
- Noise reduction system incorporated
- Where planning is a sensitive issue, it is less visually obstructive than a brick practice wall
- It doesn't create the shadows thrown by a solid wall, s