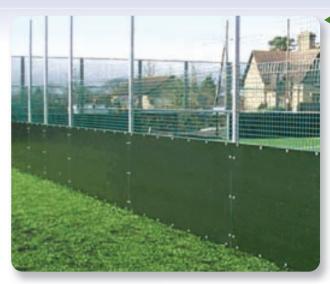

## **Dedicated tennis** ▶

Choose between our Tubular or Mild Steel Angle tennis court fencing systems. Roll form chainlink is still the best by far, for tennis court applications. Low cost with excellent ball deadening capabilities.



# Mini tennis and low sections

For use with any of our dedicated tennis systems and should be specified with our Corrie Shield protective edging.

### Multi use games area ▶

If you have chosen this type of pitch then always take sound advice on the fencing system required. For example, when the chosen sports are hockey and football, we would combine the sporting benefits from several of our systems to achieve the best results. In this case, it would be a 358 PA system with the addition of a timber kick board.





### CORRIE SPORTS

# **Rebound panels**



The first dedicated timber board used for this purpose was the Phenol coated birch ply rebound board recently superceded by our current polypropylene green coated boards. The multi layer core gap checked UV Stable Coated Board, triple edge sealed.

We are very proud to be associated with the Rebound board. It was the first board we fitted to our first ever ball court, over 25 years ago we have been using them with confidence and success ever since.

There are only a few rebound boards on the market that will give you a perfect, predictable and true Rebound surface. As a rule, the denser the panel the better it's rebound capabilities. The ultimate rebound surface would be a smooth solid or near solid surface.

### Wire ball stop panels

An example of one of the many good Wire ball stop pa