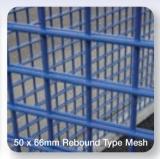

e deflection surface.









# **Corrie POWER Play**

J B Corrie have done it again with their new Corrie Power Play rebound system. WE'VE GOT THE POWER!





The POWER Play system combines a true rebound panel with a strong mesh above. The POWER Play system has excellent resistance to abuse and extensive use. A proven true rebound panel like a 358 panel or rebound board is set below a 200 x 50 mm Corrie Play panel. As with all our sports systems they can all have goal r ecesses, viewing areas, and basket ball posts incorporated to suit the clients individual r equirements.





# **Corrie Play**

#### **Standard Panels**

Standard Corrie Play panels have apertures of 200mm high x 50mm wide. Comprising of either double 6mm or 8mm horizontal wires and single 5mm or 6mm vertical wires.





#### Gates

We can construct any Corrie Play single or double leaf gate to suit your project.

Gate left is fitted with keyed lock & handle



#### **Application**

Corrie Play is versatile and suitable for most environments including ball stop, playgrounds, parks, schools, industrial and utilities.



#### **Finish**

The standard finish for Corrie Play is galvanised and green coated RAL 6005. Other colours available, please enquire.

# **Integral lighting**

We have been manufacturing and erecting large dedicated football/sports areas with integrated lighting columns for over five years.

Combining the fencing with the lighting proves to be cost effective by eliminating the need for separate lighting columns. Integral columns add to the aesthetics of the area and provide unobstructed p