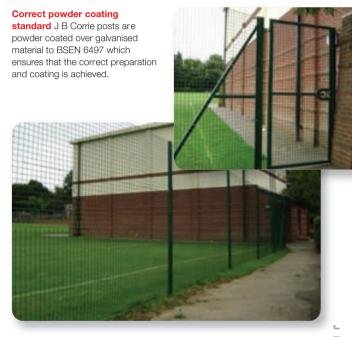

bush. Roll form welded mesh can be supplied from 900mm up to 3m in galvanised form and 2.4m in green or black coated. Any height above that would be made up of additional rolls, overlapping each other.

Panel form welded mesh can be supplied to suit most heights and is usually fixed to RHS posts by means of a 25 x 5mm clamping strip. All our welded mesh systems can be customised or designed to suit any situation.

All J B Corrie Ironwork can be supplied galvanised or galvanised and polyester powder coated to any standard RAL colour.

Ensure that all drilling and welding is carried out prior to hot dip galvanising All our posts are drilled and welded prior to being hot dipped galvanised to ensure all areas are protected. All our galvanising is carried out in accordance with BSEN ISO 1461.



### Readily available welded mesh sizes and heights.

|                 |                 | •                                         |                   |                   |  |
|-----------------|-----------------|-------------------------------------------|-------------------|-------------------|--|
| 50 x 50 x 3mm   | 75 x 25 x 3mm   | 50 x 50 x 3/2.5mm or<br>50 x 50 x 3.5/3mm | 75 x 25 x 3.5/3mm | 50 x 50 x 3.5/3mm |  |
| Galvanised mesh | Galvanised mesh | Green mesh                                | Green mesh        | Black mesh        |  |
| 900mm*          | -               | 900mm*                                    | -                 | 900mm             |  |
| 1.2m*           | _               | 1.2m*                                     | -                 | 1.2m