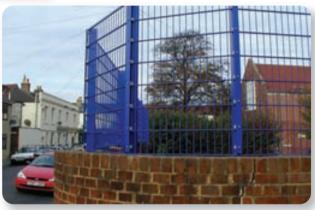

■ Some Palisade top styles

Please ring to discuss the wide range of options available.

# **Corrie Play**



- Versatile suitable for all environments.
- Robust double wire construction and minimum 3mm wall thickness posts.
- Finishes available Galvanised or galvanised and powder coated to any standard RAL colour.
- Application includes sports facilities, playgrounds, parks, schools, industrial and utilities.

Panels with added strengthening beams are available for Security applications. Various other wire apertures are also available. Please enquire for further details. Our systems are very versatile. Single Leaf and Double Leaf Gates are constructed to match fencing and applications required. If you have a specific idea or application please ring to discuss or to arrange a site visit.



### **Corrie Play Panel**

Mesh: 200mm x 50mm
 Other sizes available on request

Wire: 6mm single vertical
 8mm double horizontal

Or alternative: 5mm single vertical
 6mm double horizontal

 Finish: Galvanised or galvanised and powder coated to any standard RAL colour



# **Power Fence**™

At J B Corrie we specialise in the Supply and Er ection of Power Fence™ Systems to new or existing fencing installations.

We are accredited Gallagher Security Dealers and have Utility Vendor Database Membership (UVDB) with Verify Certification for Health & Safety and Environmental Standards (Membership No. 74887).

Our manufacturing facility at Petersfield has the capability to produce standard and one off steel fencing systems and specialist fabrications to suit Power Fence  $^{\text{TM}}$  install