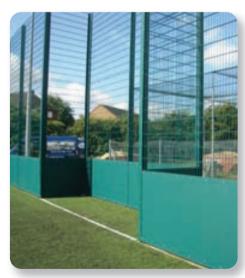

stant upon request. The upper fence cladding materials are typically a 50  $\times$  50  $\times$  3mm roll format welded mesh fixed using the optimum amount of high tensile line wir es, ensuring a strong but flexible deflection surface.









# **Corrie POWER Play**

J B Corrie have done it again with their new Corrie Power Play rebound system. WE'VE GOT THE POWER!





The POWER Play system combines a true rebound panel with a strong mesh above. The POWER Play system has excellent resistance to abuse and extensive use. A proven true rebound panel like a 358 panel or rebound board is set below a 200 x 50 mm Corrie Play panel. As with all our sports systems they can all have goal r ecesses, viewing areas, and basket ball posts incorporated to suit the clients individual r equirements.





# **Corrie Play**

#### **Standard Panels**

Standard Corrie Play panels have apertures of 200mm high x 50mm wide. Comprising of either double 6mm or 8mm horizontal wires and single 5mm or 6mm vertical wires.





#### Gates

We can construct any Corrie Play single or double leaf gate to suit your project.

Gate left is fitted with keyed lock & handle



#### **Application**

Corrie Play is versatile and suitable for most environments including ball stop, playgrounds, parks, schools, industrial and utilities.



#### **Finish**

The standard finish for Corrie Play is galvanised and green coated RAL 6005. Other colours available, please enquire.

# **Integral lighting**

We have been manufacturing and erecting large dedicated football/sports areas with integrated lighting columns for ov