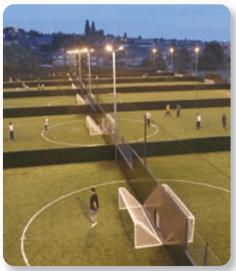

with keyed lock & handle



#### **Application**

Corrie Play is versatile and suitable for most environments including ball stop, playgrounds, parks, schools, industrial and utilities.



#### **Finish**

The standard finish for Corrie Play is galvanised and green coated RAL 6005. Other colours available, please enquire.

# **Integral lighting**

We have been manufacturing and erecting large dedicated football/sports areas with integrated lighting columns for over five years.

Combining the fencing with the lighting proves to be cost effective by eliminating the need for separate lighting columns. Integral columns add to the aesthetics of the area and provide unobstructed pathways through and around the courts. As with all of our systems these can be customised to suit any project.







B CORRIE SPORTS - INTEGRAL LIGHTING

# **Hockey pitch**

**J B Corrie hockey pitch fencing, simple, cost efficient and durable.** All materials are proven gauges and dimensions. The main fabric of the fence being r oll format welded mesh, which when fixed to multiple high tensile line wires with stainless steel clips forms a stable and secur e perimeter solution. All meshes and associated fittings are supported on box section steel posts in sizes to suit height. Most fences ar e installed to 3m high with an uplift to 4.5 or 5m high at the goal ar eas. Should the need for any other height be r equired this will pose no problem as all steelwork is manufactured in our own Petersfield works ensuring flexibility in design and construction.

Most fences for hockey are completed at the base wit