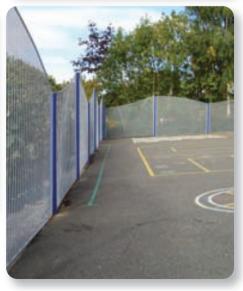

e resting on the rounded nose of the dropper. Apply sufficient pressure to the handle of the tool lightly to grip the clip, and then transfer the hand so that the thumb holds the wire and the middle finger steadies the bottom of the tool.



3. Bring the handle of the tool completely down until the r ollers form the clip around the wire as shown in close up. Release dr opper tool by returning handle to the vertical position.



Dropper clip fixing tool



# New 'Wave' fencing

Security Welded Mesh can also be secure, yet attractive by shaping the top or powder coating to any standard RAL colour. Pictured here are shaped '358' mesh panels with a round solid top and bottom rod for strength and safety. J B Corrie have the expertise and r esources to manufacture a system to your needs.









### CORRIE BOUNDARY

# Acoustic barrier



Silence is Golden, or so they say.
Acoustic barriers will not cut out
noise completely but they will
significantly dampen noise from
nearby roads or factories etc.
Constructed from pressure treated
softwood. Acoustic Barriers are

\*Only available supplied and fitted

both practical and aesthetically

pleasing.

Reflective barriers are designed to bounce sound waves back towards their source. The example shown was delivered piece small and fabricated on site.

Prefabricated panels are available for slotting into steel posts or face fixing to timber posts.





Taking a step up and keeping the noise down, Absorbent barriers are more efficient than their reflective counterparts. Combining the aesthetics and sound reduction of the reflective system