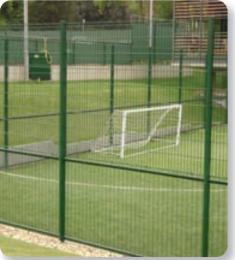

ant upon request. The upper fence cladding materials are typically a 50  $\times$  50  $\times$  3mm roll format welded mesh fixed using the optimum amount of high tensile line wir es, ensuring a strong but flexible deflection surface.









# **Corrie POWER Play**

J B Corrie have done it again with their new Corrie Power Play rebound system. WE'VE GOT THE POWER!





The POWER Play system combines a true rebound panel with a strong mesh above. The POWER Play system has excellent resistance to abuse and extensive use. A proven true rebound panel like a 358 panel or rebound board is set below a 200 x 50 mm Corrie Play panel. As with all our sports systems they can all have goal r ecesses, viewing areas, and basket ball posts incorporated to suit the clients individual r equirements.





# **Corrie Play**

#### **Standard Panels**

Standard Corrie Play panels have apertures of 200mm high x 50mm wide. Comprising of either double 6mm or 8mm horizontal wires and single 5mm or 6mm vertical wires.





#### Gates

We can construct any Corrie Play single or double leaf gate to suit your project.

Gate left is fitted with keyed lock & handle



#### **Application**

Corrie Play is versatile and suitable for most environments including ball stop, playgrounds, parks, schools, industrial and utilities.



#### **Finish**

The standard finish for Corrie Play is galvanised and green coated RAL 6005. Other colours available, please enquire.

# **Integral lighting**

We have been manufacturing and erecting large dedicated football/sports areas with integrated lighting columns for over