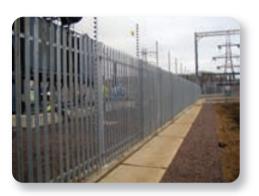

An aggressive visual barrier that detects and deters
- . Multi zone management capability
- PC based control system with IP networking capability
- Compatibility for integration with CCTV alarms and detection systems
- Event discerning technology, minimising false alarm incidents
- Flexibility of installation to new or existing fencing systems
- Erection to full height of fence or to the top only as an anti-climb deterrent

### **Applications**

- Industrial/pharmaceutical facilities
- MOD Establishments
- · British Gas Fen 5 and Fen 6
- Network Rail
- · National Grid and Regional Electricity Boards
- · Reservoirs and Pumping Stations

### Multiple zone management control

If any intruder persists in trying to obtain entry, the Power Fence  $^{\mathbb{M}}$  system will activate an alarm.





# **Sliding Gates**

J B Corrie manufacture an extensive range of cost effective manual and automated sliding gates to suit the majority of our fencing products. Corries British specification sliding gates can be manufactured to suit most applications, either as a single leaf or a double leaf.





# **Sliding Gates**

These uncomplicated gates are furnished using readily available British sourced materials which include the tracking and electrics. This means that the moving parts of the gates can be easily replaced if any accidental damage occurs.

J B Corries sliding gates can be infilled with an assortment of products including vertical bars, intricate laser cut designs, palisade, welded mesh, chain link and timber.

Automated gates can be supplied with numerous different types of e