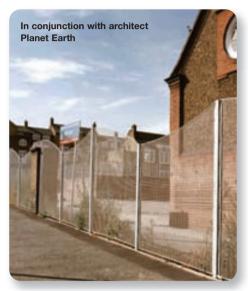

y piece resting on the rounded nose of the dropper. Apply sufficient pressure to the handle of the tool lightly to grip the clip, and then transfer the hand so that the thumb holds the wire and the middle finger steadies the bottom of the tool.



3. Bring the handle of the tool completely down until the r ollers form the clip around the wire as shown in close up. Release dr opper tool by returning handle to the vertical position.



Dropper clip fixing tool



# New 'Wave' fencing

Security Welded Mesh can also be secure, yet attractive by shaping the top or powder coating to any standard RAL colour. Pictured here are shaped '358' mesh panels with a round solid top and bottom rod for strength and safety. J B Corrie have the expertise and r esources to manufacture a system to your needs.









### CORRIE BOUNDARY

# Acoustic barrier



Silence is Golden, or so they say.
Acoustic barriers will not cut out
noise completely but they will
significantly dampen noise from
nearby roads or factories etc.
Constructed from pressure treated
softwood. Acoustic Barriers are

\*Only available supplied and fitted

both practical and aesthetically

pleasing.

Reflective barriers are designed to bounce sound waves back towards their source. The example shown was delivered piece small and fabricated on site.

Prefabricated panels are available for slotting into steel posts or face fixing to timber posts.





Taking a step up and keeping the noise down, Absorbent barriers are more efficient than their reflective counterparts. Combining the aesthetics and sound reduction of the reflective