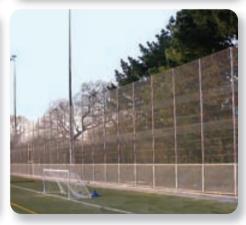

combined with an all steel framework coated to industry standards. We also offer installation, carried out by J B Corrie specialist fence erection teams to ensure quality every time.

358 Rebound Panel - a High Density welded mesh rigid but forgiving surface. The 358 Panel of fers excellent Vandal resistance as well as aesthetic qualities when polyester powder coated with any colour from the RAL range.

The 358 PA System framework uses a combination of durable box section and angle steel together with the appropriate fixings that can be tamper resistant upon request. The upper fence cladding materials are typically a 50  $\times$  50  $\times$  3mm roll format welded mesh fixed using the optimum amount of high tensile line wir es, ensuring a strong but flexible deflection surface.









# **Corrie POWER Play**

J B Corrie have done it again with their new Corrie Power Play rebound system. WE'VE GOT THE POWER!





The POWER Play system combines a true rebound panel with a strong mesh above. The POWER Play system has excellent resistance to abuse and extensive use. A proven true rebound panel like a 358 panel or rebound board is set below a 200 x 50 mm Corrie Play panel. As with all our sports systems they can all have goal r ecesses, viewing areas, and basket ball posts incorporated to suit the clients individual r equirements.





# **Corrie Play**

#### **Standard Panels**

Standard Corrie Play panels have apertures of 200mm high x 50mm wide. Comprising of either double 6mm or 8mm horizontal wires and single 5mm or 6mm vertical wires.





#### Gates

We can construc