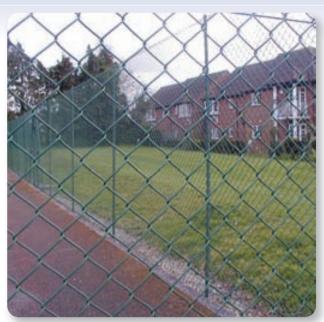

x 3mm RHS Lineposts
- 50 x 50 x 3mm RHS Lineposts to suit top rail
- 50 x 50 x 3mm RHS Straining Posts

### Pedestrian gates to suit 900mm, 2.75m and 3.6m

- 2.0 x 1.2m wide single leaf
- 2.0 x 1.05m wide single leaf
- 900mm x 1.2m wide single leaf
- · 900mm x 1.05m wide single leaf
- Double Access gates: 2.0 x 2.4m wide pairs

#### Stock sizes of Chainlink

- 900mm, 2.75m, 3.6m x 45mm x 315/224 Galv Core Green or Black
- 900mm, 2.75m, 3.6m x 50mm x 315/224 Galv Core Green or Black
- 900mm, 2.75m, 3.6m x 50mm x 355/250 Galv Core Green or Black

Steelwork supplied in Hot Dipped Galvanised only or Hot Dipped Galvanised and Polyester Powder Coated to any standard RAL colour. Heavier steelwork is available to suit Local Authority, Sports Centres or individual design.



# **Optional Extras**



#### **Optional Extras**



#### **Colour Coated Wire Tensioners**

Save labour painting your Hot Dipped Galvanised wire winders. JBC now have a range of stock, colour coated wire tensioners, green or black, (other colours available to order).



#### Omega Clip

Save time threading your line wires use our Omega Clip tool and clips.

JBC Omega clips are now available in black as well as green and galvanised.

#### Paint

Are you painting a new court or renovating an existing court?

J B Corrie can supply etching primers and machine enamel paint. Green or black.

#### Limiting access

Some courts need restricted areas; this can be achieved by limiting the access by adding a gate with a self closing device and a coded lock.



### ServeAce

### ServeAce has been developed as a practice/war