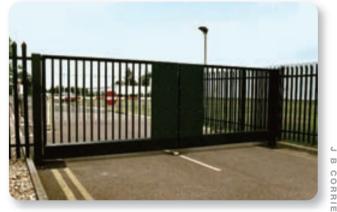

.

A complementary range of bollards and parking equipment is available on request.

Other various Fixed and Swing Barriers avaliable.







\* Our tough barriers are only available supplied and fitted.

# **Automated systems**

When security issues are top priority then contact our supply and fit sales team who will be able to arrange a comprehensive site visit to discuss your needs.

J B Corrie offer a complete supply and fit access control package. In conjunction with a leading security company, we can offer automated gates either swing or slide, turnstiles, car parking barriers manual and automated, electric releases, solenoid locks, access control system design, installation and maintenance service.





J B Corrie is a British company with its own British based manufacturing unit.





Visit Our Website www.jbcorrie.co.uk



# **Railings**

We offer an extensive range of railings from standard blunt top, right through to high specification railings. All with matching gate sets to suit. All railings are cut, drilled and welded prior to being hot dipped galvanised to ensure that all areas are protected. All our galvanising is carried out in accordance with BSEN ISO 1461. After galvanising, railings can be powder coated to BSEN 6497 which ensures that the correct preparation and coating is achieved, to any standard RAL colour.

All our railings can be manufactured and customised to suit your site, including slopes, curves and changes in level.







Some examples of railing styles many many more styles available please contact us for details.



Blunt top vertical bar,