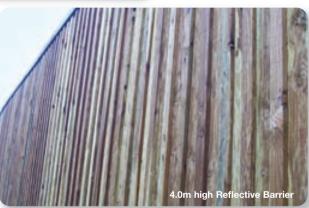

red here are shaped '358' mesh panels with a round solid top and bottom rod for strength and safety. J B Corrie have the expertise and r esources to manufacture a system to your needs.









### CORRIE BOUNDARY

# Acoustic barrier



Silence is Golden, or so they say.
Acoustic barriers will not cut out
noise completely but they will
significantly dampen noise from
nearby roads or factories etc.
Constructed from pressure treated
softwood. Acoustic Barriers are

\*Only available supplied and fitted

both practical and aesthetically

pleasing.

Reflective barriers are designed to bounce sound waves back towards their source. The example shown was delivered piece small and fabricated on site.

Prefabricated panels are available for slotting into steel posts or face fixing to timber posts.





Taking a step up and keeping the noise down, Absorbent barriers are more efficient than their reflective counterparts. Combining the aesthetics and sound reduction of the reflective system, with an absorbent layer to the reverse side as shown.

A high degree of sound absorption is gained by a combination of mineral wools and a geotextile cladding to the reverse side.

The system shown is a double height prefabricated panel, slotted into steel posts. Installed to keep down machine noise from the neighbouring factory.



# **Timber Fencing**

# J B Corrie supply and fit a wide range of timber products and can combine with steel posts and frames.



On the left we have a 5.0m high screen to a generator. A combination of Western Red Cedar boarding and Corrie galvanised steel posts, gave a