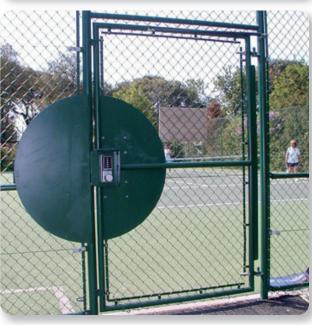

, Sports Centres or individual design.



# **Optional Extras**



#### **Optional Extras**



#### **Colour Coated Wire Tensioners**

Save labour painting your Hot Dipped Galvanised wire winders. JBC now have a range of stock, colour coated wire tensioners, green or black, (other colours available to order).



#### Omega Clip

Save time threading your line wires use our Omega Clip tool and clips.

JBC Omega clips are now available in black as well as green and galvanised.

#### Paint

Are you painting a new court or renovating an existing court?

J B Corrie can supply etching primers and machine enamel paint. Green or black.

#### Limiting access

Some courts need restricted areas; this can be achieved by limiting the access by adding a gate with a self closing device and a coded lock.



### ServeAce

### ServeAce has been developed as a practice/warm-up aid for players of all ages and abilities.

It is a much simpler alternative to the conventional building block or brick built tennis r ebound wall and can be very easily installed as an integral part of the fenceline of either new build or existing tennis courts. It can also be installed as a stand-alone practice fence and is ideal for inclusion in Kids-Zone courts. As well as being a virtual playing partner for anyone wanting to practice, it is particularly useful for coaching sessions where the coach can demonstrate and assess racket technique at close hand to groups or individuals whilst on court.



Noise red incorpora

Where pla issue, it is obstructin practice v

It doesn't thrown by helps the quicker at the incid