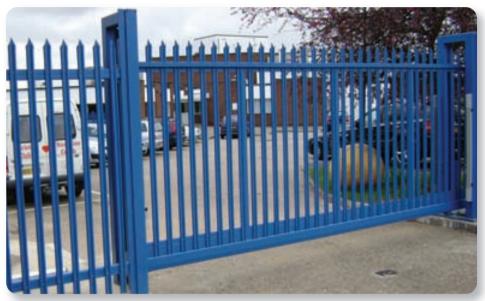

stallation to new or existing fencing systems
- Erection to full height of fence or to the top only as an anti-climb deterrent

### **Applications**

- Industrial/pharmaceutical facilities
- MOD Establishments
- · British Gas Fen 5 and Fen 6
- Network Rail
- · National Grid and Regional Electricity Boards
- · Reservoirs and Pumping Stations

### Multiple zone management control

If any intruder persists in trying to obtain entry, the Power Fence  $^{\mathbb{M}}$  system will activate an alarm.





# **Sliding Gates**

J B Corrie manufacture an extensive range of cost effective manual and automated sliding gates to suit the majority of our fencing products. Corries British specification sliding gates can be manufactured to suit most applications, either as a single leaf or a double leaf.





# **Sliding Gates**

These uncomplicated gates are furnished using readily available British sourced materials which include the tracking and electrics. This means that the moving parts of the gates can be easily replaced if any accidental damage occurs.

J B Corries sliding gates can be infilled with an assortment of products including vertical bars, intricate laser cut designs, palisade, welded mesh, chain link and timber.

Automated gates can be supplied with numerous different types of entry and exit systems including card readers, proximity readers, code access, intercom and radio control. A choice of safety and security equipment is available to suit the client's requirements, including safety edges/beams, road loops, and auto close.

- · Choice of infills
- Manual sliding gates