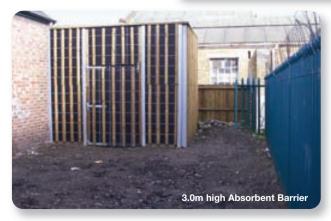

d here are shaped '358' mesh panels with a round solid top and bottom rod for strength and safety. J B Corrie have the expertise and r esources to manufacture a system to your needs.









### CORRIE BOUNDARY

# Acoustic barrier



Silence is Golden, or so they say.
Acoustic barriers will not cut out
noise completely but they will
significantly dampen noise from
nearby roads or factories etc.
Constructed from pressure treated
softwood. Acoustic Barriers are

\*Only available supplied and fitted

both practical and aesthetically

pleasing.

Reflective barriers are designed to bounce sound waves back towards their source. The example shown was delivered piece small and fabricated on site.

Prefabricated panels are available for slotting into steel posts or face fixing to timber posts.





Taking a step up and keeping the noise down, Absorbent barriers are more efficient than their reflective counterparts. Combining the aesthetics and sound reduction of the reflective system, with an absorbent layer to the reverse side as shown.

A high degree of sound absorption is gained by a combination of mineral wools and a geotextile cladding to the reverse side.

The system shown is a double height prefabricated panel, slotted into steel posts. Installed to keep down machine noise from the neighbouring factory.



# **Timber Fencing**

# J B Corrie supply and fit a wide range of timber products and can combine with steel posts and frames.



On the left we have a 5.0m high screen to a generator. A combination of Western Red Cedar boarding and Corrie galvanised steel posts, gave a so