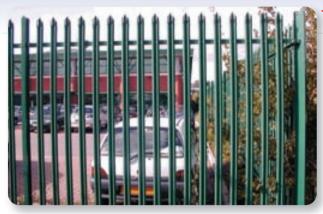

| -                 | _                 |  |

<sup>\*</sup> Standard stock items



CORRIE

SECURITY - WELDED MESH

# 358 Welded mesh



### ◀ 358 Security mesh

For very sensitive locations this offers an impressive form of security, ideally suited for:

- Prisons
- Military
- Secure Units
- Schools
- Commercial Sites

Designed to inhibit climbing these mesh panels are manufactured from 4.0mm wire, welded in a 76.1 x 12.5mm grid. Steel posts and concrete cills.



# In conjunction with architect Planet Earth

### ■ New wave

Security welded mesh can also be made to be attractive by shaping the top or powder coating to any standard RAL colour. Ideal for:

- Modern designed industrial sites
- Educational buildings
- Architectural featured locations

# Palisade



■ Steel Palisade is recognised as the front runner in the commercial security market. Palisade is highly versatile and will suit most site conditions whilst being able to remain economical by accommodating rakes and falls without the need for expensive modifications.

J B Corrie offer an extensive range of Palisade and matching gates which can be supplied galvanised or galvanised and powder coated to a standard RAL colour. Enhanced security can be achieved with 358 mesh cladding or the addition of Power Fencing.



■ Some Palisade top styles

Please ring to discuss the wide range of options available.

# **Corrie Play**



- Versatile suitable for all environments.
- Robust double wire construction and minimum 3mm wall thickness posts.
- Finishes available Galvanised or galvanised and po