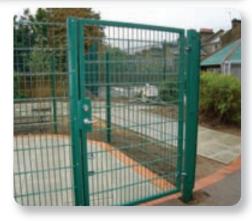

d powder coated to any standard RAL colour.
- Application includes sports facilities, playgrounds, parks, schools, industrial and utilities.

Panels with added strengthening beams are available for Security applications. Various other wire apertures are also available. Please enquire for further details. Our systems are very versatile. Single Leaf and Double Leaf Gates are constructed to match fencing and applications required. If you have a specific idea or application please ring to discuss or to arrange a site visit.



### **Corrie Play Panel**

Mesh: 200mm x 50mm
 Other sizes available on request

Wire: 6mm single vertical
 8mm double horizontal

Or alternative: 5mm single vertical
 6mm double horizontal

 Finish: Galvanised or galvanised and powder coated to any standard RAL colour



# **Power Fence**™

At J B Corrie we specialise in the Supply and Er ection of Power Fence™ Systems to new or existing fencing installations.

We are accredited Gallagher Security Dealers and have Utility Vendor Database Membership (UVDB) with Verify Certification for Health & Safety and Environmental Standards (Membership No. 74887).

Our manufacturing facility at Petersfield has the capability to produce standard and one off steel fencing systems and specialist fabrications to suit Power Fence  $^{\text{TM}}$  installations.

Single, Double or sliding gates are available to match any specifications, together with Road Blockers, Rising Barriers and Bollards.

Power Fence™ is a pulsed energy fencing system offering a safe and legal deterrent conforming to the highest international securi