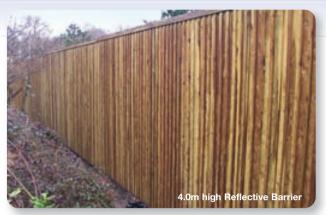

r. Apply sufficient pressure to the handle of the tool lightly to grip the clip, and then transfer the hand so that the thumb holds the wire and the middle finger steadies the bottom of the tool.



3. Bring the handle of the tool completely down until the r ollers form the clip around the wire as shown in close up. Release dr opper tool by returning handle to the vertical position.



Dropper clip fixing tool



# New 'Wave' fencing

Security Welded Mesh can also be secure, yet attractive by shaping the top or powder coating to any standard RAL colour. Pictured here are shaped '358' mesh panels with a round solid top and bottom rod for strength and safety. J B Corrie have the expertise and r esources to manufacture a system to your needs.









### CORRIE BOUNDARY

# Acoustic barrier



Silence is Golden, or so they say.
Acoustic barriers will not cut out
noise completely but they will
significantly dampen noise from
nearby roads or factories etc.
Constructed from pressure treated
softwood. Acoustic Barriers are

\*Only available supplied and fitted

both practical and aesthetically

pleasing.

Reflective barriers are designed to bounce sound waves back towards their source. The example shown was delivered piece small and fabricated on site.

Prefabricated panels are available for slotting into steel posts or face fixing to timber posts.





Taking a step up and keeping the noise down, Absorbent barriers are more efficient than their reflective counterparts. Combining the aesthetics and sound reduction of the reflective system, with an absorbent layer to the reverse si