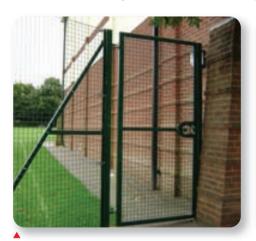

in contractor on a variety of sites including Ministry of Defence, utilities, industrial, commercial, schools, airports, refineries and power stations.

Whether your requirement is for a low to medium security fence using r oll form welded mesh or chain link or high security perimeter using 358 mesh panels or our electric pulse power fencing, you can r ely on J B Corrie. Our varied client base call on our wealth of experience and knowledge. Using this know-how enables us to understand your individual site requirements and interpret your specific needs. We are always happy to discuss your project at any point within the enquiry process, with help at concept, specification, planning and construction stages. Please call one of our experienced long term staff members to discuss your project.



### Low to medium security

- Residential
- Parks
- Schools
- Industrial
- Sports

We would advise you to erect cost effective standard welded mesh, chainlink or multi wire fencing. All fence types to be supported on either r ectangular hollow section (RHS) or square hollow section (SHS), circular hollow section (CHS), multi bar solid steel posts or traditional angle iron posts. All post types can be supplied with or without an integral extension arm for barbed wires.



### Medium to high security

- Parks
- Schools
- Industrial
- Sports
- Railways
- Utilities

Heavy welded mesh or chainlink on rectangular or square hollow posts. Steel railings, Corrie Play, security mesh fencing or steel palisade would all be suitable alternatives. Again, all posts can be supplied with or without integ