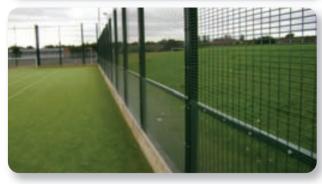

ndard 76.1mm x 12.5mm x 4mm rigid mesh. The apertures directly above the 358 between 1.2m and 2.4m high will be 75mm x 25mm. The upper section between 2.4m and either 3.0m or 4.0m will be in a 75mm x 50mm grid. All horizontal and vertical wires are manufactured from 4mm wires.

The Graduate panel is completed with a set of mild steel angle ir on bracing rails set at ground level and at 1.2m high. A further angle ir on top rail complete with a 25 x 5mm clamp bar can be introduced to the top of the panels for increased strength or where the height is increased above 3m. The standard, but not restricted to, heights of a Graduate 358 PA system would be 3.0 or 4.0 metres. Other matching meshes, netting and make up panels can be used to increase the height further to 6.0 metres and beyond.







- Cost effective
- True rebound
- Proven construction
- · Single and double leaf gates
- 2.4m 6.0m plus high
- · Options include
- Goal recesses
- Up rated goal areas with double height 358
- · Combined basketball/goal areas



# CORRIE SPORTS i PREMIER REBOUND

# **Premier Rebound**

J B Corries Premier Rebound fencing has been developed over many years to be the ultimate rebound system. The Premier system consists of a patented and modern sleek slotted rail system that encapsulates the board and removes the need to drill and bolt the boards in place. This achieves a secure fixing without the need to break the surface of the board.

The innovative Corrie Premier system offers exciting opportunities for advertising revenue. The system allows the encapsulation of Corrie Image rebound boar