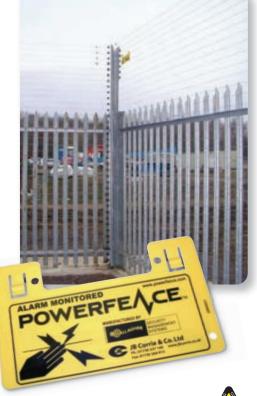

aggressive visual barrier that detects and deters
- . Multi zone management capability
- PC based control system with IP networking capability
- Compatibility for integration with CCTV alarms and detection systems
- Event discerning technology, minimising false alarm incidents
- Flexibility of installation to new or existing fencing systems
- Erection to full height of fence or to the top only as an anti-climb deterrent

### **Applications**

- Industrial/pharmaceutical facilities
- MOD Establishments
- · British Gas Fen 5 and Fen 6
- Network Rail
- · National Grid and Regional Electricity Boards
- · Reservoirs and Pumping Stations

### Multiple zone management control

If any intruder persists in trying to obtain entry, the Power Fence  $^{\mathbb{M}}$  system will activate an alarm.





# **Sliding Gates**

J B Corrie manufacture an extensive range of cost effective manual and automated sliding gates to suit the majority of our fencing products. Corries British specification sliding gates can be manufactured to suit most applications, either as a single leaf or a double leaf.





# **Sliding Gates**

These uncomplicated gates are furnished using readily available British sourced materials which include the tracking and electrics. This means that the moving parts of the gates can be easily replaced if any accidental damage occurs.

J B Corries sliding gates can be infilled with an assortment of products including vertical bars, intricate laser cut designs, palisade, welded mesh, chain link and timber.

Automated gates can be supplied with numerous different types of ent