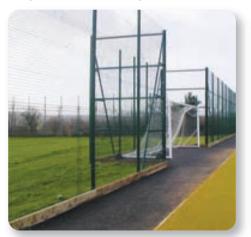

it height. Most fences ar e installed to 3m high with an uplift to 4.5 or 5m high at the goal ar eas. Should the need for any other height be r equired this will pose no problem as all steelwork is manufactured in our own Petersfield works ensuring flexibility in design and construction.

Most fences for hockey are completed at the base with a treated softwood sawn kickboard, we too can provide this element of the works in all the regular dimensions usually requested, ie 38 - 50mm thick and 150 - 300mm high.

Hockey pitches sometimes incorporate spectator or warm up ar eas, these areas are commonly separated from the main pitch with a 1.2m high barrier fence. The J B Corrie solution - Corrie Rail - is an aesthetically pleasing and strong barrier, see Corrie Rail page for further details.









Visit Our Website www.jbcorrie.co.uk

# **Ball stop fencing**

The skies the limit with our ball stop fencing. When ball retention is an issue J B Corrie have the expertise and resources to develop and manufacture a system suited to your needs.

Whether it would be a standard 2.75m high Tuba tennis court rising to 6m, an 11.5m high golf ball stop netting, or a 10m high fence with RHS posts fabricated in two sections for ease of er ection on site, to stop balls going onto a busy carriageway, J B Corrie can devise and supply to suit your site.









### **Pitch divider**

A simple yet effective, quick, and easy to erect pitch division system. Consisting of a durable net curtain fixed to support cables. The cables are supported by main hook and winch posts, with the latter having d