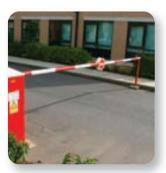

e located.

### **Bollards**

- · Fixed, Socketed, Hinged
- . Budget to High Security
- Galvanised or galvanised and polyester powder coated finishes
- Hydraulic Rising Bollard to 600mm & 900mm maximum

Corries offer a whole market bollard choice from simple fixed steel capped type through to the specialist Hydraulic Rising Bollards. Bollards provide a simple but effective approach to traffic control, the more complex Hydraulic type provide heavy duty vehicle access or protection against ram raiding. A standard 600mm hydraulic bollard or the 900mm hydraulic bollard available for special applications. The latter designed to stop a 7500kg lorry travelling at 50mph. This has been tested as a single unit and dual unit to PAS 68: 2007 and DoS K12 standards.

# **Integrated Perimeter Systems**





Wide range of barrier solutions catering for vehicle control & parking situations, Hydraulically Operated Barriers with boom lengths up to 10 metres available. Barriers are also available with lower folding skirts and full height swivel skirts for added security. Automatic Barrier signage, boom lights, magnetic locks, end rests and articulated booms.

- Manual or Automated, Basic
   High Security
- Variable speed and cycle operations
- Boom length to 10m dependant on accessory/operation
- Hospitals, airports, local authority buildings and industrial and commercial premises
- Skirted, boom lights, magnetic locks



### **Road Blockers**

Mid Road Blockers offer the 'Parking' height variant which has a lifted height of 353mm and the 'Security' height road variant which has a lifted heigh