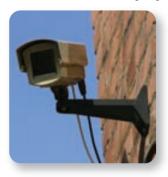

- Prisons •

If you already have an existing fence that you wish to upgrade, this could be achieved by either cladding the posts with new mesh etc, or by adding the Power Fence™ system.



Have you got an original idea or have you seen something different?

If you have then contact J B Corrie and we should be able to supply it or offer a suitable alternative. Please ring and discuss your project.



CORRIE SECURITY

# **Integrated Perimeter Systems**

J B Corrie provide a wealth of knowledge from our in-house team or utilisation of partner company pools. Corries scope for full site security solutions can encompass all disciplines. To follow is a snapshot of our portfolio of bolt-on services to our extensive fencing range that can be provided with your fencing and access control package:







### Access Control to include CCTV

- Access Control
- CCTV
- ID Badging
- Perimeter Intrusion Detection
- Security Management

All aspects of electronic security systems including access control, intruder detection, security management, CCTV, PIDS systems on a turnkey basis.

### **Turnstiles**

### Single or double turnstile units

- 90-degree or 120 degree rotors
- Straight or hooped bar
- Fully weather resistantFail locked or unlocked
- solenoid

12 volt DC logic control unit

Turnstiles provided into fence lines or independent location.

Manufactured to suit the arrangement they will be integrated into. Turnstiles complete with manual local operation or automated control systems either local and/or remote located.

### **Bollards**

- · Fixed, Socketed, Hinged
- . Budget to High