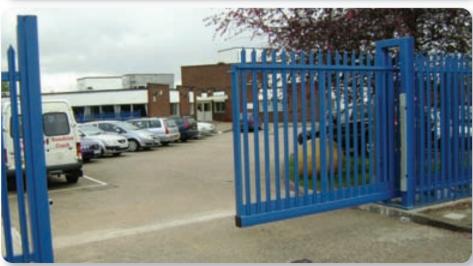

allation to new or existing fencing systems
- Erection to full height of fence or to the top only as an anti-climb deterrent

### **Applications**

- Industrial/pharmaceutical facilities
- MOD Establishments
- · British Gas Fen 5 and Fen 6
- Network Rail
- · National Grid and Regional Electricity Boards
- · Reservoirs and Pumping Stations

### Multiple zone management control

If any intruder persists in trying to obtain entry, the Power Fence  $^{\mathbb{M}}$  system will activate an alarm.





# **Sliding Gates**

J B Corrie manufacture an extensive range of cost effective manual and automated sliding gates to suit the majority of our fencing products. Corries British specification sliding gates can be manufactured to suit most applications, either as a single leaf or a double leaf.





# **Sliding Gates**

These uncomplicated gates are furnished using readily available British sourced materials which include the tracking and electrics. This means that the moving parts of the gates can be easily replaced if any accidental damage occurs.

J B Corries sliding gates can be infilled with an assortment of products including vertical bars, intricate laser cut designs, palisade, welded mesh, chain link and timber.

Automated gates can be supplied with numerous different types of entry and exit systems including card readers, proximity readers, code access, intercom and radio control. A choice of safety and security equipment is available to suit the client's requirements, including safety edges/beams, road loops, and auto close.

- · Choice of infills
- Manual sliding gates ar