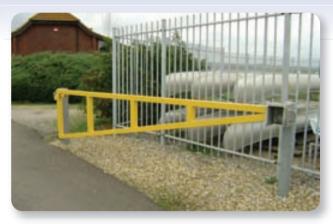

Thousands of tonnes of steel are processed through our works each year. Whether your requirements are for Hot Dipped Galvanised steel work to BSEN ISO 1461 or Galvanised and Powder Coating to BSEN 6497, we are at your service.