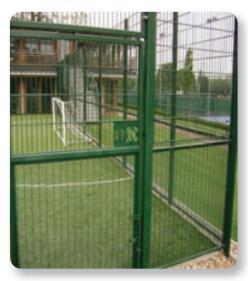

list fence erection teams to ensure quality every time.

358 Rebound Panel - a High Density welded mesh rigid but forgiving surface. The 358 Panel of fers excellent Vandal resistance as well as aesthetic qualities when polyester powder coated with any colour from the RAL range.

The 358 PA System framework uses a combination of durable box section and angle steel together with the appropriate fixings that can be tamper resistant upon request. The upper fence cladding materials are typically a 50  $\times$  50  $\times$  3mm roll format welded mesh fixed using the optimum amount of high tensile line wir es, ensuring a strong but flexible deflection surface.









# **Corrie POWER Play**

J B Corrie have done it again with their new Corrie Power Play rebound system. WE'VE GOT THE POWER!





The POWER Play system combines a true rebound panel with a strong mesh above. The POWER Play system has excellent resistance to abuse and extensive use. A proven true rebound panel like a 358 panel or rebound board is set below a 200 x 50 mm Corrie Play panel. As with all our sports systems they can all have goal r ecesses, viewing areas, and basket ball posts incorporated to suit the clients individual r equirements.





# **Corrie Play**

#### **Standard Panels**

Standard Corrie Play panels have apertures of 200mm high x 50mm wide. Comprising of either double 6mm or 8mm horizontal wires and single 5mm or 6mm vertical wires.





#### Gates

We can construct any Corrie Play single or double leaf gate to suit your project.

Gate left is fitted with keyed lock & handle



#### **Appli