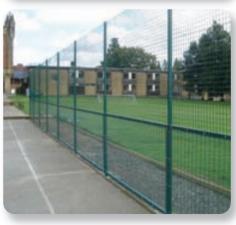

s, combined with an all steel framework coated to industry standards. We also offer installation, carried out by J B Corrie specialist fence erection teams to ensure quality every time.

358 Rebound Panel - a High Density welded mesh rigid but forgiving surface. The 358 Panel of fers excellent Vandal resistance as well as aesthetic qualities when polyester powder coated with any colour from the RAL range.

The 358 PA System framework uses a combination of durable box section and angle steel together with the appropriate fixings that can be tamper resistant upon request. The upper fence cladding materials are typically a 50  $\times$  50  $\times$  3mm roll format welded mesh fixed using the optimum amount of high tensile line wir es, ensuring a strong but flexible deflection surface.









# **Corrie POWER Play**

J B Corrie have done it again with their new Corrie Power Play rebound system. WE'VE GOT THE POWER!





The POWER Play system combines a true rebound panel with a strong mesh above. The POWER Play system has excellent resistance to abuse and extensive use. A proven true rebound panel like a 358 panel or rebound board is set below a 200 x 50 mm Corrie Play panel. As with all our sports systems they can all have goal r ecesses, viewing areas, and basket ball posts incorporated to suit the clients individual r equirements.





# **Corrie Play**

#### **Standard Panels**

Standard Corrie Play panels have apertures of 200mm high x 50mm wide. Comprising of either double 6mm or 8mm horizontal wires and single 5mm or 6mm vertical wires.





#### Gates

We can constr