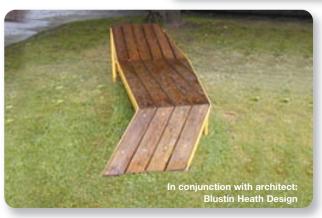

clad bench and picnic tables**



J B Corrie Timber Clad Bench Seats and Picnic Tables offer high quality, traditional looks with excellent resistance to vandalism at a competitive price.

Our Timber Clad bench seats and picnic tables are constructed from strong RHS Box section framing then clad with kiln dried treated timber, fixed with anti vandal bolts.

All our Bench and Picnic Table frames are cut, drilled and welded prior to being hot dipped galvanised to ensure that all areas are protected. All our galvanising is carried out in accordance with BSEN ISO 1461.

After galvanising our Bench and Picnic Table frames are powder coated to BSEN 6497 which ensures that the correct preparation and coating is achieved. Bench and Table frames can be powder coated to any standard RAL colour.





The Picnic table is also available with an extended top for disabled and wheelchair use.

All our landscape products can be customised or designed to fit any situation. Hardwood cladding is also available on request.

# **Landscape products**

J B Corrie specify and construct various landscape products from standard hoop barrier, dog grids, JBC Cycle stands and our timber clad or all metal bench seats and picnic tables. Most recently we have started to manufacture shelters and meeting places. J B Corrie are very versatile and flexible, we can alter most designs to suit client and site requirements.



Here we see a shelter devised in-house in conjunction with Portsmouth City Council Architects. Developed, manufactured and erected by us to fit into a Japanese themed garden.

The shelter m