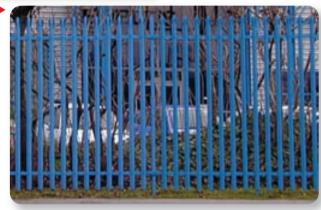

architect Planet Earth

### ■ New wave

Security welded mesh can also be made to be attractive by shaping the top or powder coating to any standard RAL colour. Ideal for:

- Modern designed industrial sites
- Educational buildings
- Architectural featured locations

# Palisade



■ Steel Palisade is recognised as the front runner in the commercial security market. Palisade is highly versatile and will suit most site conditions whilst being able to remain economical by accommodating rakes and falls without the need for expensive modifications.

J B Corrie offer an extensive range of Palisade and matching gates which can be supplied galvanised or galvanised and powder coated to a standard RAL colour. Enhanced security can be achieved with 358 mesh cladding or the addition of Power Fencing.



■ Some Palisade top styles

Please ring to discuss the wide range of options available.

# **Corrie Play**



- Versatile suitable for all environments.
- Robust double wire construction and minimum 3mm wall thickness posts.
- Finishes available Galvanised or galvanised and powder coated to any standard RAL colour.
- Application includes sports facilities, playgrounds, parks, schools, industrial and utilities.

Panels with added strengthening beams are available for Security applications. Various other wire apertures are also available. Please enquire for further details. Our systems are very versatile. Single Leaf and Double Leaf Gates are constructed to match fencing and applications required. If you have a specific idea or application please ring to discuss or to arrange a site visit.