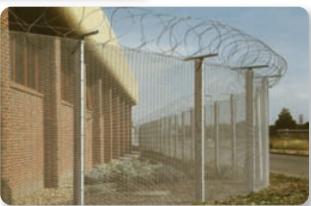

|
| 2.4m*           | 2.4m            | 2.4m*                                     | 2.4m              | 2.4m              |  |
| 2.7m*           | 2.7m            | _                                         | _                 | _                 |  |
| 3.0m            | 3.0m            | _                                         | -                 | _                 |  |

<sup>\*</sup> Standard stock items



CORRIE

SECURITY - WELDED MESH

# 358 Welded mesh



### ◀ 358 Security mesh

For very sensitive locations this offers an impressive form of security, ideally suited for:

- Prisons
- Military
- Secure Units
- Schools
- Commercial Sites

Designed to inhibit climbing these mesh panels are manufactured from 4.0mm wire, welded in a 76.1 x 12.5mm grid. Steel posts and concrete cills.



# In conjunction with architect Planet Earth

### ■ New wave

Security welded mesh can also be made to be attractive by shaping the top or powder coating to any standard RAL colour. Ideal for:

- Modern designed industrial sites
- Educational buildings
- Architectural featured locations

# Palisade



■ Steel Palisade is recognised as the front runner in the commercial security market. Palisade is highly versatile and will suit most site conditions whilst being able to remain economical by accommodating rakes and falls without the need for expensive modifications.

J B Corrie offer an extensive range of Palisade and matching gates which can be supplied galvanised or galvanised and powder coated to a standard RAL colour. Enhanced security can be achieved with 358 mesh cladding or the addi