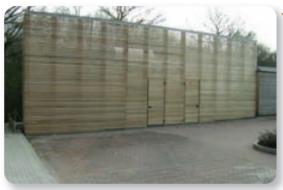

livered piece small and fabricated on site.

Prefabricated panels are available for slotting into steel posts or face fixing to timber posts.





Taking a step up and keeping the noise down, Absorbent barriers are more efficient than their reflective counterparts. Combining the aesthetics and sound reduction of the reflective system, with an absorbent layer to the reverse side as shown.

A high degree of sound absorption is gained by a combination of mineral wools and a geotextile cladding to the reverse side.

The system shown is a double height prefabricated panel, slotted into steel posts. Installed to keep down machine noise from the neighbouring factory.



# **Timber Fencing**

# J B Corrie supply and fit a wide range of timber products and can combine with steel posts and frames.



On the left we have a 5.0m high screen to a generator. A combination of Western Red Cedar boarding and Corrie galvanised steel posts, gave a solid and eye catching screen to meet with the clients requirements.

A simple softwood palisade to a children's play area as seen here on the right gives a safe and secure boundary in keeping with the play equipment and local environment.





J B Corrie are a former winner of the Fence of the Year award for one of our all timber fences, incorporating a simple fence elevation but with the variation of aesthetically stylised posts and bollards.

# **Timber Fencing**













- · Sound reflective barriers
- · Sound absorbent barriers
- Timber/steel barriers
- Timber site hoarding
- Close board with timber posts
- · Close board with concrete posts