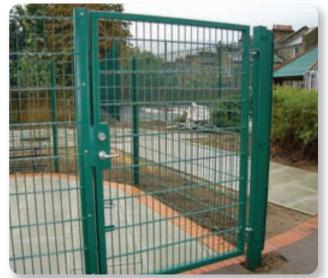

T THE POWER!





The POWER Play system combines a true rebound panel with a strong mesh above. The POWER Play system has excellent resistance to abuse and extensive use. A proven true rebound panel like a 358 panel or rebound board is set below a 200 x 50 mm Corrie Play panel. As with all our sports systems they can all have goal r ecesses, viewing areas, and basket ball posts incorporated to suit the clients individual r equirements.





# **Corrie Play**

#### **Standard Panels**

Standard Corrie Play panels have apertures of 200mm high x 50mm wide. Comprising of either double 6mm or 8mm horizontal wires and single 5mm or 6mm vertical wires.





#### Gates

We can construct any Corrie Play single or double leaf gate to suit your project.

Gate left is fitted with keyed lock & handle



#### **Application**

Corrie Play is versatile and suitable for most environments including ball stop, playgrounds, parks, schools, industrial and utilities.



#### **Finish**

The standard finish for Corrie Play is galvanised and green coated RAL 6005. Other colours available, please enquire.

# **Integral lighting**

We have been manufacturing and erecting large dedicated football/sports areas with integrated lighting columns for over five years.

Combining the fencing with the lighting proves to be cost effective by eliminating the need for separate lighting columns. Integral columns add to the aesthetics of the area and provide unobstructed pathways through and around the courts. As with all of our systems these can be customised to suit any project.







B CORRIE SPORTS - INTEGRA