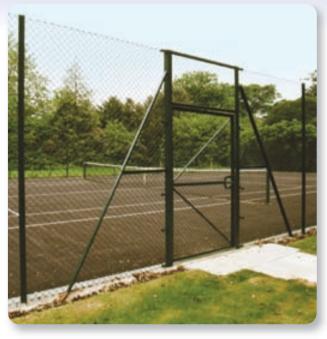

reas are protected. All our galvanising is carried out in accordance with BSEN ISO 1461.

#### Correct powder coating standard.

J B Corrie posts are powder coated over galvanised material to BSEN 6497 which ensures that the correct preparation and coating is achieved.

Hot Dipped Galvanised Steelwork in accordance with British Standard 1722 Part 13 is available ex. stock to suit the following heights

- Tennis court stock sizes:
   3.6m 2.75m 900mm
- · Other sizes available to order.

#### Stock sizes to suit 2.75m

- Line posts: 45 x 45 x 5mm Angle Iron
- Line posts: 50 x 50 x 6mm Angle Iron
- Straining Posts: 60 x 60 x 6mm Angle Iron

#### Stock sizes to suit 3.6m

- Line posts: 45 x 45 x 5mm Angle Iron
- Line posts: 50 x 50 x 6mm Angle Iron
- Straining Posts: 60 x 60 x 6mm Angle Iron



### RHS posts to suit 900mm low section, with or without top rail

- 40 x 40 x 3mm RHS Lineposts
- 50 x 50 x 3mm RHS Lineposts to suit top rail
- 50 x 50 x 3mm RHS Straining Posts

### Pedestrian gates to suit 900mm, 2.75m and 3.6m

- 2.0 x 1.2m wide single leaf
- 2.0 x 1.05m wide single leaf
- 900mm x 1.2m wide single leaf
- · 900mm x 1.05m wide single leaf
- Double Access gates: 2.0 x 2.4m wide pairs

#### Stock sizes of Chainlink

- 900mm, 2.75m, 3.6m x 45mm x 315/224 Galv Core Green or Black
- 900mm, 2.75m, 3.6m x 50mm x 315/224 Galv Core Green or Black
- 900mm, 2.75m, 3.6m x 50mm x 355/250 Galv Core Green or Black

Steelwork supplied in Hot Dipped Galvanised only or Hot Dipped Galvanised and Polyester Powder Coated to any standard RAL colour. Heavier steelwork is available to suit L