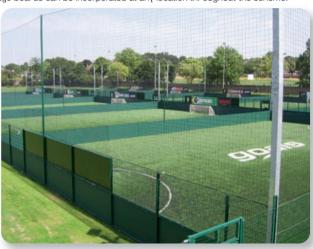

ed with a special film that enables them to have digital images printed on the face side. This creates a whole new avenue to personalise the fencing scheme with corporate logos and sponsored advertisements. The Image boards can be incorporated at any location throughout the scheme.

- Cleaner edges and lines
- Prolonged board life
- Reduced cost through advertisements
- Labour saving
- No drilled boards
- Birch ply wood throughout, polypropylene green coated, triple edge sealed
- Boards 2990 mm long x 1200 mm high x 12 mm thick
- Double height goal/advertising areas
- Creation of a personalised fencing scheme

#### **Applications**

- · Sports pitches
- Multi Use Games Areas (MUGA)
- Advertising hoardings

#### Alternatives to consider

Standard bolted J B Corrie Rebound board PA Systems





# **Image Rebound Boards**

Image rebound boards combine any digital image with the true rebound and quality of a rebound board. Image boards are coated with a special film that enables them to have digital images printed on the face side.

This process creates a whole new avenue to personalise your fencing scheme or to raise funds towar ds your facility through advertising. Image boards are used in conjunction with J B Corries patented Pr emier rebound fencing system that encapsulates the boards within the Premier system rather than effecting the longevity of the boards by drilling and bolting the boards in place. Image rebound boards are solely available through J B Corrie.

- · True rebound
- · Full colour graphics
- Ink vandal resistant, when in full colour
- Ink stable for up to t