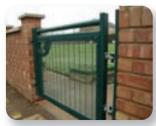

bi folding double leaf gates.

Every gate can be in-filled with many different materials including:

- Chainlink
- Welded mesh
- Corrie Play
- Palisade
- Vertical bar round, square, solid or hollow
- Ornamental
- · Steel sheeting
- · Drilled for accepting timber
- Laser/plasma cut sheeting to any design

It doesn't have to be a standard gate with us! We can price a multitude of gates including all of the following:

- Single leaf
- Double leaf
- Bi folding
- · Cantilever sliding
- Field
- Kissing
- British Rail specification
- · Part ten
- Palisade
- Ornamental
- Council specification
- Height restriction
- · Car park barriers

Most gates can have a self-closing mechanism fitted, can be supplied with a special lock or emergency release.

Please ring to discuss the many options available.













# **Chainlink**

Probably one of the oldest systems on the market but still one of the best, Chainlink is supplied in roll format in either a 25m roll for the lower heights and specification to 12.5m rolls for heavier gauge and heights. Gates constructed to suit. Chainlink is typically fixed to multiple line wires on either concrete posts, or more recently, on suitable steel posts, due to the health and safety implications of handling concrete posts.





■ Standard steel posts available are angle iron, RHS Box and CHS tube posts. Chainlink can be tied, threaded, or clipped to the line wires which are threaded through the posts or face fixed by our unique J B Corrie line wire bushes. Line posts are set at a maximum of 3m centres and straining posts at a maximum of 69m centres,