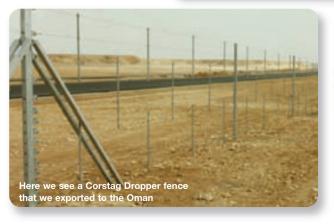

The Scottish team itself, with over 100 years of combined fencing experience, has the knowledge and ability, to carry out a wide variety of fencing projects, gained through undertaking many diverse contracts in often challenging and logistically demanding locations throughout the Scottish mainland and islands.