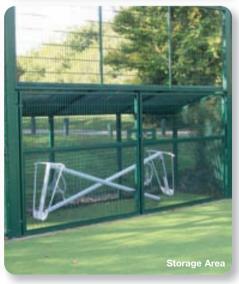

are hollow section posts laser cut to receive a tubular top rail with hidden fixings to prevent the top rail turning or being removed.

Corrie Rail is shown here manufactured to suit an artificial hockey pitch. Ironwork complemented with 50 x 50 x 3mm x 3.5mm green welded mesh fixed to 3 No high tensile line wires by stainless steel clips. With twin CC treated and prepared timber kick boards to deflect hockey balls.





#### Did you Know....?

Most of our systems can be colour coated to any standard RAL colour. There are over 400 standard RAL colours with a further 300 special colours, including metallic also available on request.



# **Basketball, Goal Recesses & Storage Areas**

Goal Recesses, Basketball Goals and Storage Areas can be added to all of our Sports Fencing Systems.









# **Corrie Shield**

Top Link Protector - for use with Corrie 'Tuba' and 'The Right Angle' Tennis courts.



- Robust
- · Safe design
- Unique vandal resistant link insert
- · Dutch fold safety edges
- · Anti tamper bolts and nuts
- Powder coated to any Standard RAL colour.
- · Can also be retrofitted



Visit Our Website www.jbcorrie.co.uk



# **Tuba tennis court**

J B Corrie's Tuba tennis court fencing is a more attractive and stronger alternative to angle iron posts. The system comprising tubular posts clad with chain link netting. The Tuba system can be supplied with struts or alternatively with a top rail. Middle and bottom rails can be added as an option. Our 60.3mm od posts have the wall thickness of 3.2mm for added strength. Chain link is still the medium of choice for tennis a