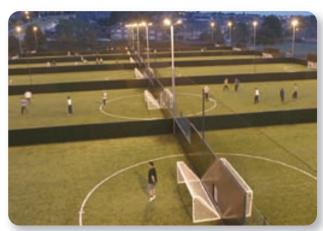

# **PA System**

Fence construction offers what is accepted to be the best value for performance, durability and appearance, when considering a ballcourt fence incorporating a plywood rebound board, using a proven product such as the rebound board and an all steel framework coated to industry standards. We also offer installation, carried out by J B Corrie specialist fence erection teams to ensure quality every time.

The PA System framework uses a combination of durable box section and angle steel together with the appropriate fixings that can be tamper resistant upon request. The upper fence cladding materials are typically a  $50 \times 50 \times 3$ mm r oll format welded mesh fixed using the optimum amount of high tensile line wires, ensuring a strong but flexible deflection surface.













Visit Our Website www.jbcorrie.co.uk

CORRIE SPORTS - PA SYSTEM

<sup>\*</sup> Sports fencing with integral lighting is only available supplied and fitted.

# Removable system

The removable rebound board system is suitable for pitch division where rebound is required on both sides. The general construction is  $1.2 \times 2.44$ m x 18mm thick r ebound boards supported on  $50 \times 30$ mm r ectangular hollow section lineposts set at 2.45m centres. The posts are set into rectangular hollow section ground sockets that come complete with tray caps or flat caps to suit both synthetic or bitumastic surfaces.

The system is constructed so that two able teenagers or adults can r emove a panel or post with relative ease.

Above the removable rebound board system, ball retention netti