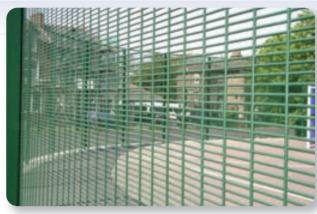

5m*                                     | 1.5m              | 1.5m              |  |
| 1.8m*           | 1.8m            | 1.8m*                                     | 1.8m              | 1.8m              |  |
| 2.1m*           | 2.1m            | 2.1m*                                     | -                 | 2.1m              |  |
| 2.4m*           | 2.4m            | 2.4m*                                     | 2.4m              | 2.4m              |  |
| 2.7m*           | 2.7m            | _                                         | _                 | _                 |  |
| 3.0m            | 3.0m            | _                                         | -                 | _                 |  |

<sup>\*</sup> Standard stock items



CORRIE

SECURITY - WELDED MESH

# 358 Welded mesh



### ◀ 358 Security mesh

For very sensitive locations this offers an impressive form of security, ideally suited for:

- Prisons
- Military
- Secure Units
- Schools
- Commercial Sites

Designed to inhibit climbing these mesh panels are manufactured from 4.0mm wire, welded in a 76.1 x 12.5mm grid. Steel posts and concrete cills.



# In conjunction with architect Planet Earth

### ■ New wave

Security welded mesh can also be made to be attractive by shaping the top or powder coating to any standard RAL colour. Ideal for:

- Modern designed industrial sites
- Educational buildings
- Architectural featured locations

# Palisade



■ Steel Palisade is recognised as the front runner in the commercial security market. Palisade is highly versatile and will suit most site conditions whilst being