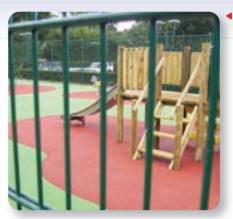

top or powder coating to any standard RAL colour. Ideal for:

- Modern designed industrial sites
- Educational buildings
- Architectural featured locations

# Palisade



■ Steel Palisade is recognised as the front runner in the commercial security market. Palisade is highly versatile and will suit most site conditions whilst being able to remain economical by accommodating rakes and falls without the need for expensive modifications.

J B Corrie offer an extensive range of Palisade and matching gates which can be supplied galvanised or galvanised and powder coated to a standard RAL colour. Enhanced security can be achieved with 358 mesh cladding or the addition of Power Fencing.



■ Some Palisade top styles

Please ring to discuss the wide range of options available.

# **Corrie Play**



- Versatile suitable for all environments.
- Robust double wire construction and minimum 3mm wall thickness posts.
- Finishes available Galvanised or galvanised and powder coated to any standard RAL colour.
- Application includes sports facilities, playgrounds, parks, schools, industrial and utilities.

Panels with added strengthening beams are available for Security applications. Various other wire apertures are also available. Please enquire for further details. Our systems are very versatile. Single Leaf and Double Leaf Gates are constructed to match fencing and applications required. If you have a specific idea or application please ring to discuss or to arrange a site visit.



### **Corrie Play Panel**

Mesh: 200mm x 50mm
 Other sizes available on request

Wire: 6mm single vertical