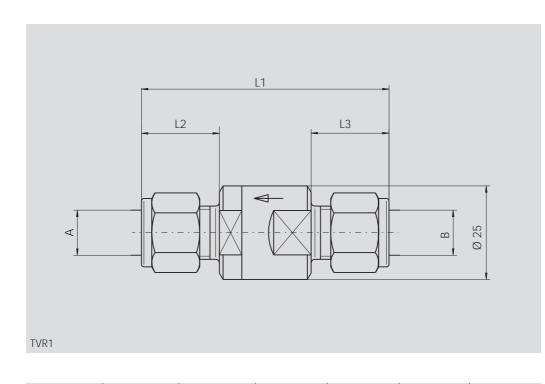

### Ordering:

| Description | Inlet B (mm) | Outlet A (mm) | L1 (mm)      | L2 (mm) | L3 (mm) | Part No. |
|-------------|--------------|---------------|--------------|---------|---------|----------|
| TVR1        | Ø 6 tube     | Ø 6 tube      | approx. 63   | 17.5    | 17.5    | C1-34387 |
| TVR1        | Ø 8 tube     | Ø 8 tube      | approx. 63   | 17.5    | 17.5    | C1-34388 |
| TVR1        | Ø 10 tube    | Ø 10 tube     | approx. 66   | 20.6    | 20.6    | C1-49982 |
| TVR1        | Ø 6 tube     | M12x1         | approx. 50.5 | 11      | 12      | C1-34389 |
| TVR1        | Ø 6 tube     | G1/4″         | approx. 50.5 | 11      | 12      | C1-35819 |

Dimensions (mm):