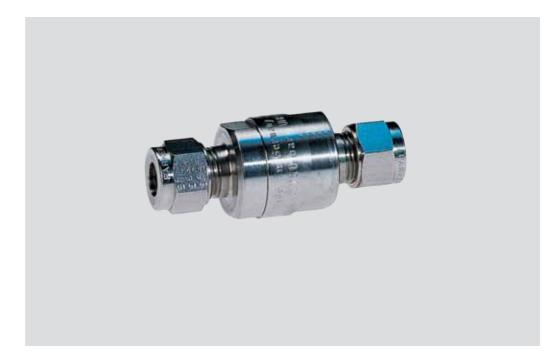

# Check Valve Type TVR1

High performance check valve (DN 8 mm) With this product WEH offers an advanced, high performance check valve for use with natural gas. The check valve system is designed to minimize the effect of dirt particles on the sealing components within the unit. The WEH-TVR1 Check Valve is constructed of high-grade corrosion-resistant steel achieving a very durable unit (See TN1 receptacle).