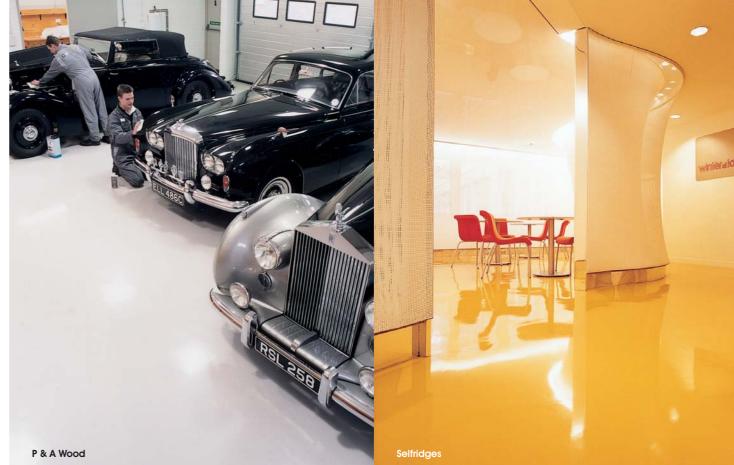

## Flow applied flooring

Altro resin flow applied flooring provides systems for application to flat level floors, at thicknesses from 1mm to 5mm, providing an easily maintained, smooth, seamless surface, with good chemical, abrasion and impact resistance.

Modified flow applied systems of between 2mm and 6mm in thickness are available where anti-slip performance is required. Both systems require the substrate to be treated with AltroPrime.

AltroFlow - three pack, epoxy, solvent-free, low taint. AltroGrip Plus - based on AltroFlow with two coats of AltroTect and inclusion of an aggregate filler offering slip resistance.