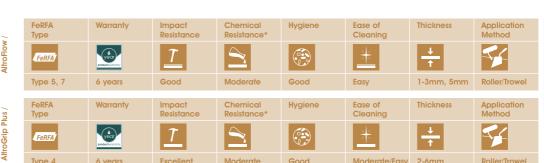

## Flow applied flooring

Altro resin flow applied flooring provides systems for application to flat level floors, at thicknesses from 1mm to 5mm, providing an easily maintained, smooth, seamless surface, with good chemical, abrasion and impact resistance.

Modified flow applied systems of between 2mm and 6mm in thickness are available where anti-slip performance is required. Both systems require the substrate to be treated with AltroPrime.

AltroFlow - three pack, epoxy, solvent-free, low taint. AltroGrip Plus - based on AltroFlow with two coats of AltroTect and inclusion of an aggregate filler offering slip resistance.

<sup>\*</sup> Please consult Altro Technical Services for all chemical resistance details.

For more on the benefits of Altro resin systems, see pages 166 to 169.

explore altroism at www.altro.com product information: