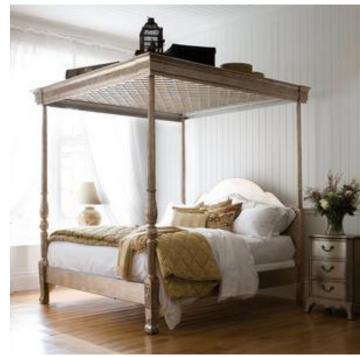

### Georgian Silver Leaf Four Poster Bed

Make a grand statement with our Georgian silver four poster bed, decorated with hand-applied silver leaf. This luxurious bed will add an air of elegance and romance to any bedroom. The Georgian four poster is also available in a gold leaf finish.

#### **FEATURES**

- Luxury bed inspired by the elegant Georgian period
- Incorporating delicate hand carvings, flutings, and a canopy with finely carved Prince of Wales feathers and clover leaf ceiling
- Handcrafted from solid mahogany
- Also available in wooden, painted and gold leaf finishes
- Drapes and curtain rail fittings are available as an optional extra
- Head height 92" or 235 cm
- Foot height 92" or 235 cm