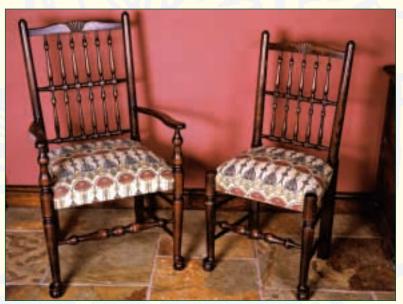

SPINDLE BACK CHAIRS WITH UPHOLSTERED BASES
CARVER Ref: 357CSO SIDECHAIR Ref: 357SSO

FORTY NINE

CROMWELLIAN
CARVER Ref: 344C SIDECHAIR

JAMES I UPHOLSTERED PANEL BACK
CARVER Ref: 345C SIDECHAIR

JAMES I PANEL BACK
CARVER Ref: 346C SIDECHAIR