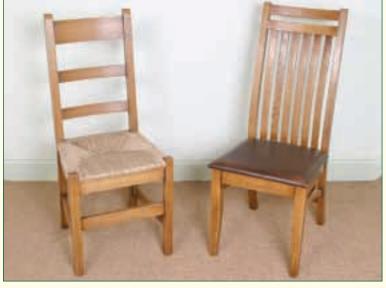

Ref: 346S

Ref: 344S

FARMHOUSE WITH RUSH SEAT

Ref: 348S

**SIDECHAIR** 

SLATBACK WITH UPHOLSTERED SEAT SIDECHAIR Ref: 349SU

Ref: 345S

LADDERBACK WITH RUSH SEAT CARVER