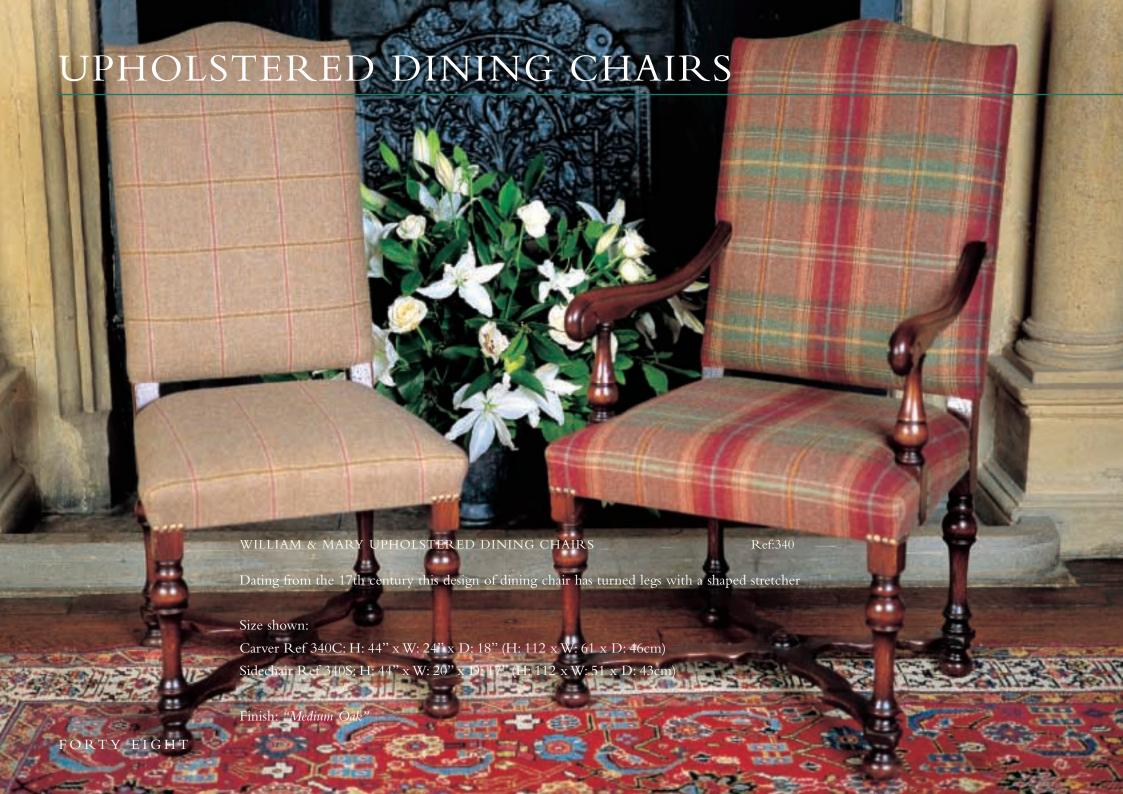

## PERIOD CHAIRS

SQUARE CUT BALUSTER UPHOLSTERED CHAIRS
CARVER Ref: 347C SIDECHAIR Ref: 347S

ELIZABETHAN CARVED CHAIRS with upholstered backs
CARVER Ref: 343C SIDECHAIR Ref: 343S

UPHOLSTERED CHARLES II CHAIRS
CARVER Ref: 342C SIDECHAIR Ref: 342S