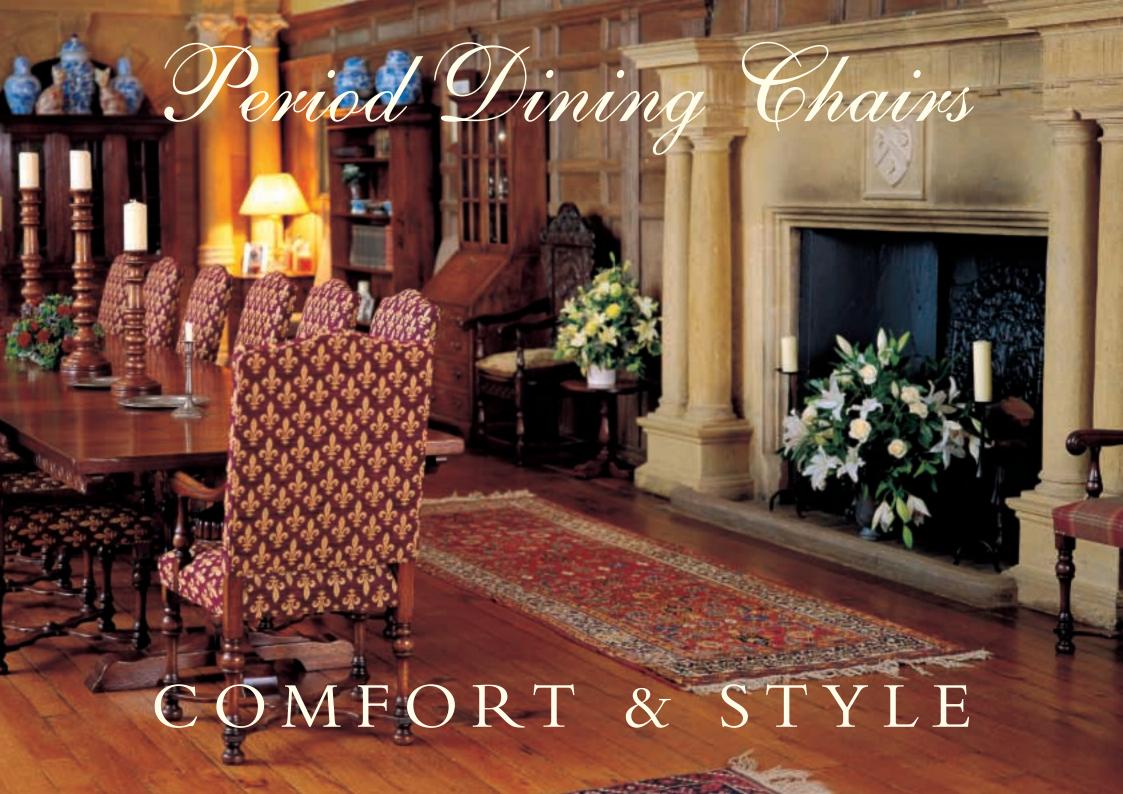

## DINING CHAIRS

It is hard to imagine life without chairs, but just five hundred years ago chairs were the reserve of the nobility and ecclesiastics. The bench and stool were the forerunners of the armless side chairs and bobbin turned chairs of the sixteenth century. The Reformation frowned upon carving and other ornament on furniture, so it was not until the Restoration that the chair became a medium of creative expression.

From the rustic charm of the ladderback to the elegance of an upholstered chair – each style has been recreated to give comfort and style. Each chair reflects many historical and social developments – each has a story to tell.