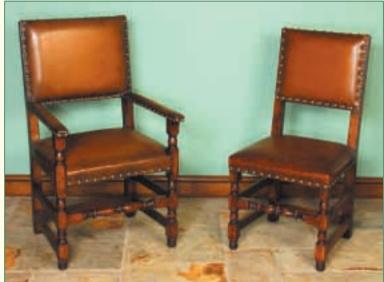

## PERIOD CHAIRS

SQUARE CUT BALUSTER UPHOLSTERED CHAIRS
CARVER Ref: 347C SIDECHAIR Ref: 347S

ELIZABETHAN CARVED CHAIRS with upholstered backs
CARVER Ref: 343C SIDECHAIR Ref: 343S

UPHOLSTERED CHARLES II CHAIRS
CARVER Ref: 342C SIDECHAIR Ref: 342S