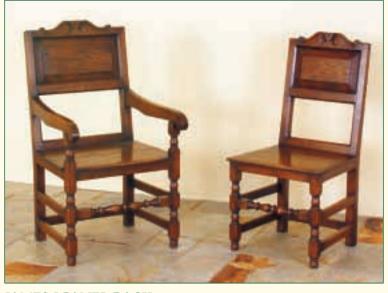

## PERIOD CHAIRS

SQUARE CUT BALUSTER UPHOLSTERED CHAIRS
CARVER Ref: 347C SIDECHAIR Ref: 347S

ELIZABETHAN CARVED CHAIRS with upholstered backs
CARVER Ref: 343C SIDECHAIR Ref: 343S

UPHOLSTERED CHARLES II CHAIRS
CARVER Ref: 342C SIDECHAIR Ref: 342S