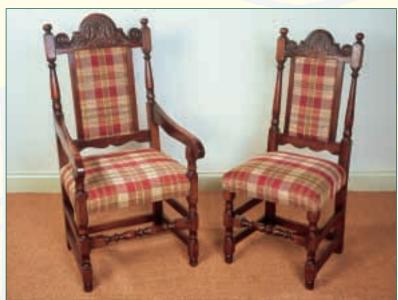

SPINDLE BACK CHAIRS WITH UPHOLSTERED BASES
CARVER Ref: 357CSO SIDECHAIR Ref: 357SSO

FORTY NINE

CROMWELLIAN
CARVER Ref: 344C SIDECHAIR

JAMES I UPHOLSTERED PANEL BACK
CARVER Ref: 345C SIDECHAIR

JAMES I PANEL BACK
CARVER Ref: 346C SIDECHAIR