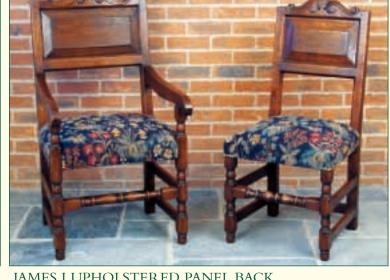

SPINDLE BACK CHAIRS WITH UPHOLSTERED BASES
CARVER Ref: 357CSO SIDECHAIR Ref: 357SSO

FORTY NINE

CROMWELLIAN
CARVER Ref: 344C SIDECHAIR

JAMES I UPHOLSTERED PANEL BACK
CARVER Ref: 345C SIDECHAIR

JAMES I PANEL BACK
CARVER Ref: 346C SIDECHAIR