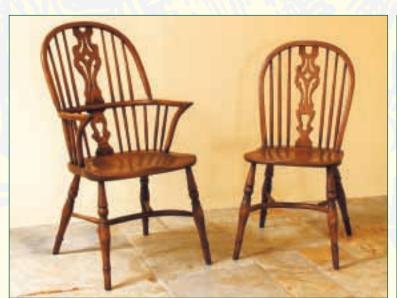

## **CHAIRS**

LADDERBACK WITH DROP-IN **UPHOLSTERED SEAT** 

CARVER Ref: 355CU Ref: 355SU SIDECHAIR

ASH STICK BACK ARMCHAIR SIDECHAIR

Ref: 350A Ref: 351S

FIFTY ONE