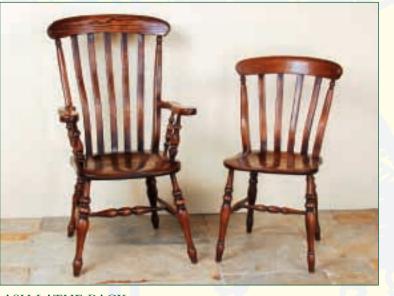

Ref: 355C SIDECHAIR

SPINDLEBACK WITH RUSH SEAT Ref: 355S CARVER

Ref: 357C SIDECHAIR

Ref: 357S

ASH GEORGIAN STICKBACK ARMCHAIR Ref: 353A SIDECHAIR

ASH LATHE BACK

Ref: 352S ARMCHAIR

Ref: 359A SIDECHAIR