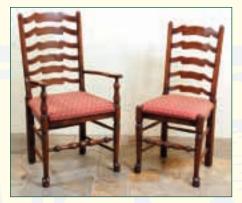

## **CHAIRS**

LADDERBACK WITH DROP-IN **UPHOLSTERED SEAT** 

CARVER Ref: 355CU Ref: 355SU SIDECHAIR

ASH STICK BACK ARMCHAIR SIDECHAIR

Ref: 350A Ref: 351S

FIFTY ONE