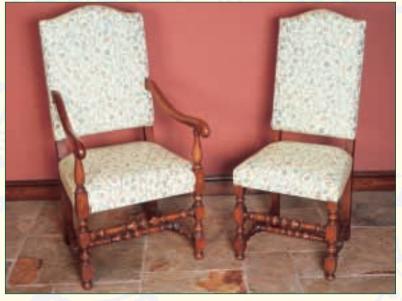

## PERIOD CHAIRS

SQUARE CUT BALUSTER UPHOLSTERED CHAIRS
CARVER Ref: 347C SIDECHAIR Ref: 347S

ELIZABETHAN CARVED CHAIRS with upholstered backs
CARVER Ref: 343C SIDECHAIR Ref: 343S

UPHOLSTERED CHARLES II CHAIRS
CARVER Ref: 342C SIDECHAIR Ref: 342S