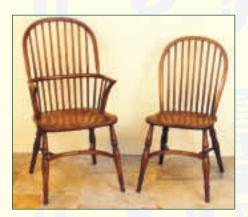

Ref: 355C SIDECHAIR

SPINDLEBACK WITH RUSH SEAT Ref: 355S CARVER

Ref: 357C SIDECHAIR

Ref: 357S

ASH GEORGIAN STICKBACK ARMCHAIR Ref: 353A SIDECHAIR

ASH LATHE BACK

Ref: 352S ARMCHAIR

Ref: 359A SIDECHAIR