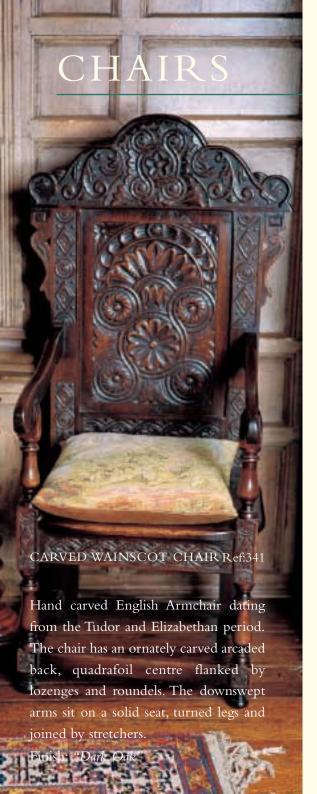

## PERIOD CHAIRS

SQUARE CUT BALUSTER UPHOLSTERED CHAIRS
CARVER Ref: 347C SIDECHAIR Ref: 347S

ELIZABETHAN CARVED CHAIRS with upholstered backs
CARVER Ref: 343C SIDECHAIR Ref: 343S

UPHOLSTERED CHARLES II CHAIRS
CARVER Ref: 342C SIDECHAIR Ref: 342S