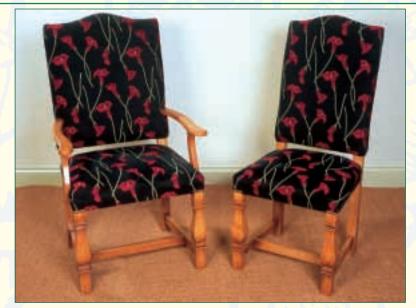

## PERIOD CHAIRS

SQUARE CUT BALUSTER UPHOLSTERED CHAIRS
CARVER Ref: 347C SIDECHAIR Ref: 347S

ELIZABETHAN CARVED CHAIRS with upholstered backs
CARVER Ref: 343C SIDECHAIR Ref: 343S

UPHOLSTERED CHARLES II CHAIRS
CARVER Ref: 342C SIDECHAIR Ref: 342S