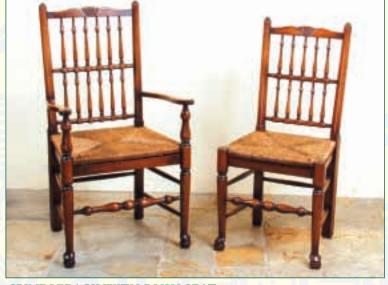

Ref: 355C SIDECHAIR

SPINDLEBACK WITH RUSH SEAT Ref: 355S CARVER

Ref: 357C SIDECHAIR

Ref: 357S

ASH GEORGIAN STICKBACK ARMCHAIR Ref: 353A SIDECHAIR

ASH LATHE BACK

Ref: 352S ARMCHAIR

Ref: 359A SIDECHAIR