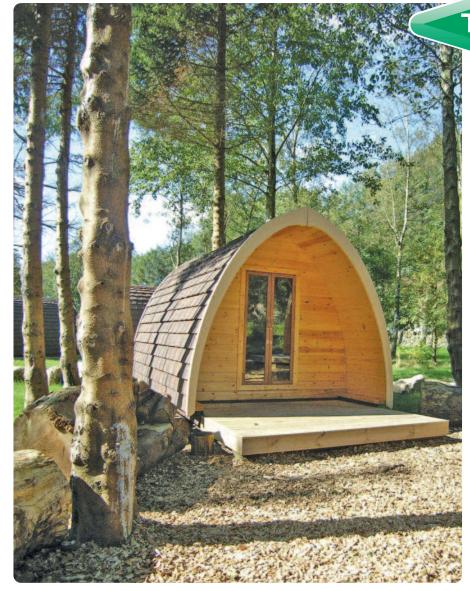

## Interesting Facts:

- Arch customers North Yorkshire Timber secured a manufacturing and licensing agreement with Newfoundland Lodges, the creators of the innovative Pod.
- The decking and foundations of each Pod are manufactured from TANALISED E pressure treated timbers, ensuring a long-term protection against decay and insect attack, even in ground contact.
- The Camping Pods have surged in popularity even with the more traditional camper with sites all over the United Kingdom including Scotland and the Lake District.