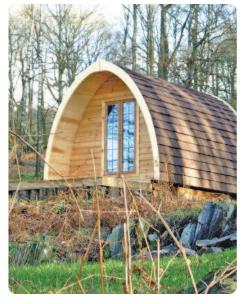

## Interesting Facts:

- Arch customers North Yorkshire Timber secured a manufacturing and licensing agreement with Newfoundland Lodges, the creators of the innovative Pod.
- The decking and foundations of each Pod are manufactured from TANALISED E pressure treated timbers, ensuring a long-term protection against decay and insect attack, even in ground contact.
- The Camping Pods have surged in popularity even with the more traditional camper with sites all over the United Kingdom including Scotland and the Lake District.