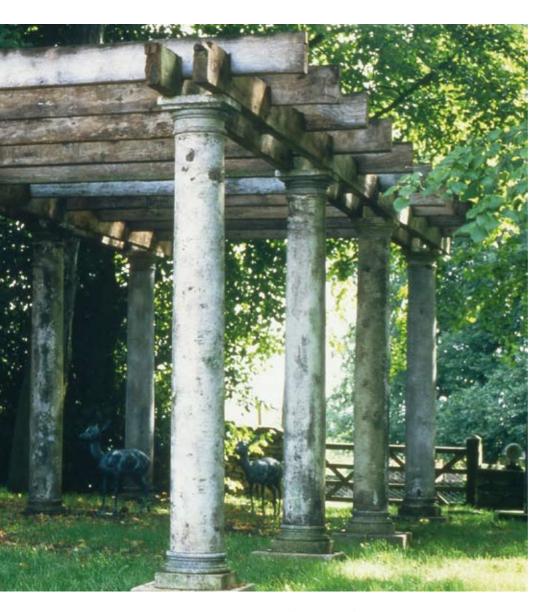

 $The\ Pergola\ {\tiny [ITEM\ 74]}$  A beautiful natural limestone and oak garden pergola; the classical columns hand carved from solid natural limestone are surmounted by a traditional Trelliage constructed from green oak. In past centuries, the pergola was constructed to support vines, in recent years it has become a feature that has added greatly to the beauty and interest of our gardens. Rose, Wisteria, Jasmine, Clematis, Honeysuckle and Laburnum are only some of the many climbers planted to embellish the pergola. Overall height 7' 4" [224 cm] Overall width 8' 8" [264 cm] Overall length 23' [699 cm]