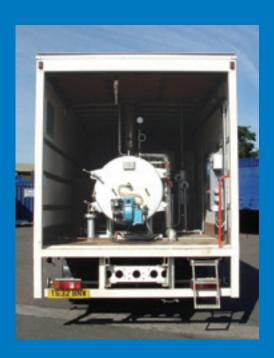

# BOILERS IN A TRUCK!

**OPERATING ANYTIME, ANYWHERE** 

## GENERATE STEAM OR HOT WATER ANYTIME ANYWHERE! IDEAL FOR "NO DIG" PIPELINING

### Fully Self Supporting steam and hot water units for Self Drive

As the UK's leading boiler manufacturer Byworth Boilers are the first choice for mobile boiler technology with the ability to design and manufacture units to customers specific applications.

All boilers are fully installed in a suitably sized truck (7 to 17 tonne). The only external service required is water.

Standard units are available for hire, whilst more specialist units can be leased or purchased.

### Steam Models:-

- Custom built Byworth Steam Boiler up to 5000 lbs/hr
- 3 phase generator
- Bunded fuel oil tank
- Blowdown receiver
- Hot well feed tank
- Flexible steam hoses

### Hot Water Models:-

- Custom built Byworth Hot Water Boiler up to 5m btu
- Bunded fuel oil tank
- Large capacity circulator
- Flexible rubber hoses