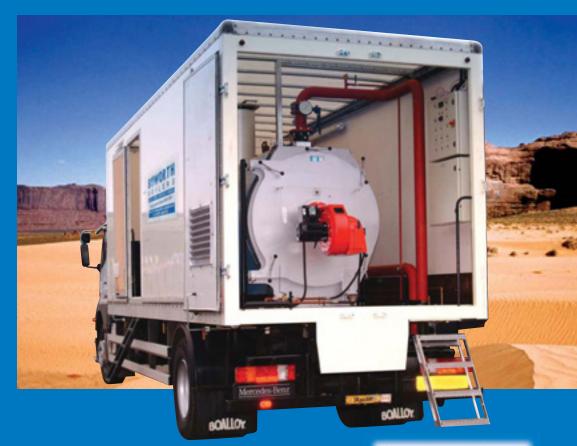

# BOILERS IN A TRUCK!

**OPERATING ANYTIME, ANYWHERE** 

## GENERATE STEAM OR HOT WATER ANYTIME ANYWHERE! IDEAL FOR "NO DIG" PIPELINING

### Fully Self Supporting steam and hot water units for Self Drive

As the UK's leading boiler manufacturer Byworth Boilers are the first choice for mobile boiler technology with the ability to design and manufacture units to customers specific applications.

All boilers are fully installed in a suitably sized truck (7 to 17 tonne). The only external service required is water.

Standard units are available for hire, whilst more specialist units can be leased or purchased.