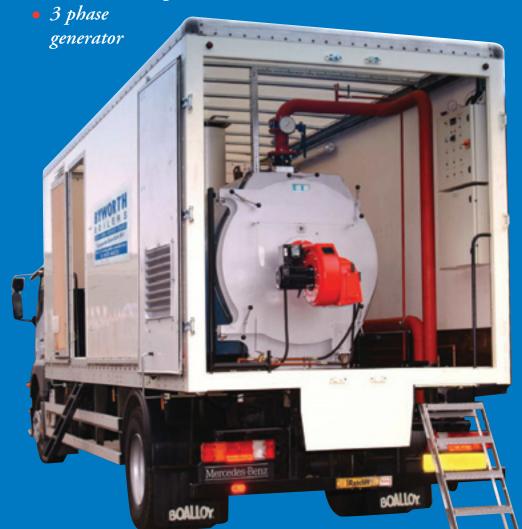

# BOILERS IN A TRUCK!

**OPERATING ANYTIME, ANYWHERE** 

## GENERATE STEAM OR HOT WATER ANYTIME ANYWHERE! IDEAL FOR "NO DIG" PIPELINING

### Fully Self Supporting steam and hot water units for Self Drive

As the UK's leading boiler manufacturer Byworth Boilers are the first choice for mobile boiler technology with the ability to design and manufacture units to customers specific applications.

All boilers are fully installed in a suitably sized truck (7 to 17 tonne). The only external service required is water.

Standard units are available for hire, whilst more specialist units can be leased or purchased.

### Steam Models:-

- Custom built Byworth Steam Boiler up to 5000 lbs/hr
- 3 phase generator
- Bunded fuel oil tank
- Blowdown receiver
- Hot well feed tank
- Flexible steam hoses

### Hot Water Models:-

- Custom built Byworth Hot Water Boiler up to 5m btu
- Bunded fuel oil tank
- Large capacity circulator
- Flexible rubber hoses