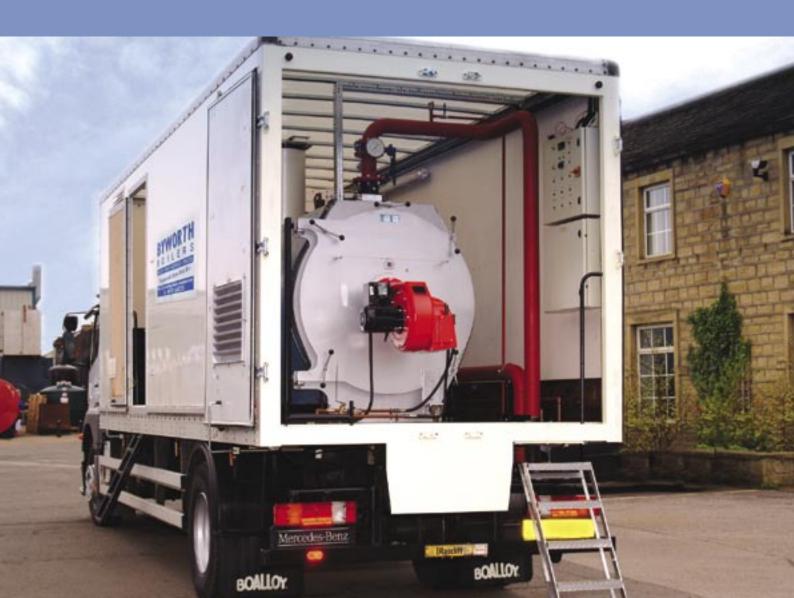

#### **Demountable Boiler Hire**

For the smaller user or where space is tight a Byworth demountable boiler unit is the ideal solution. Delivered on a small wagon these units can be positioned easily in a tight parking space.