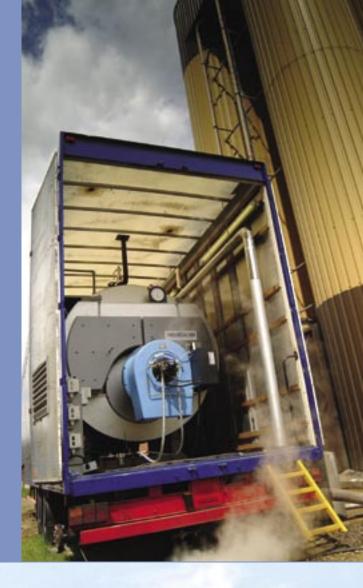

#### **Trailer Mounted Boiler Hire**

Transported quickly and efficiently a mobile trailerised boiler hire unit is simply unhitched, connected and left on site. Every unit is secure and can be set up and running quickly and easily.