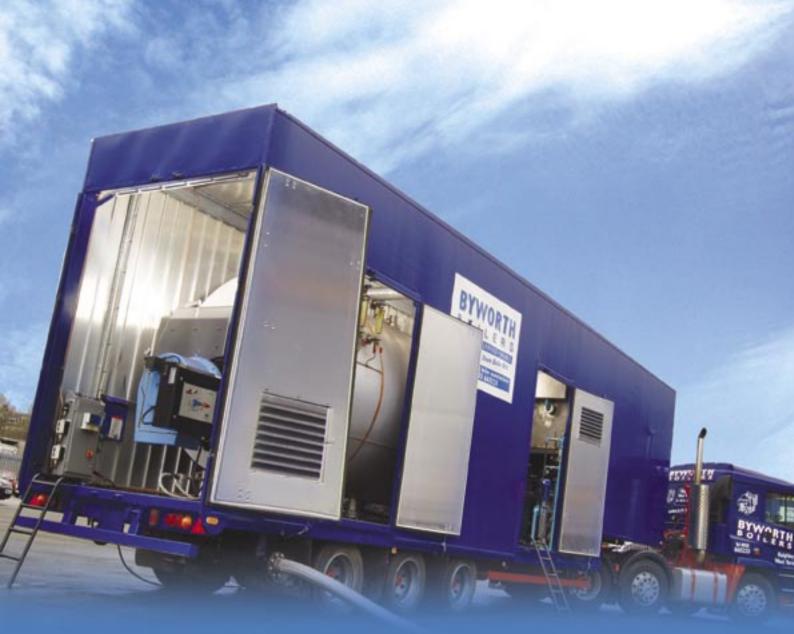

#### **Trailer Mounted Boiler Hire**

Transported quickly and efficiently a mobile trailerised boiler hire unit is simply unhitched, connected and left on site. Every unit is secure and can be set up and running quickly and easily.

#### **Containerised Boiler Hire**

For small and medium sized applications, especially for long-term hire, a Byworth containerised boiler is the answer. All equipment is mounted in a fully secure container ready for immediate connection.

### THE BYWORTH HIRE FLEET

Byworth's extensive fleet of hire boilers is constantly being enlarged, upgraded and maintained to ensure maximum continuity and efficiency. Suitable certification and an operating manual are always supplied.