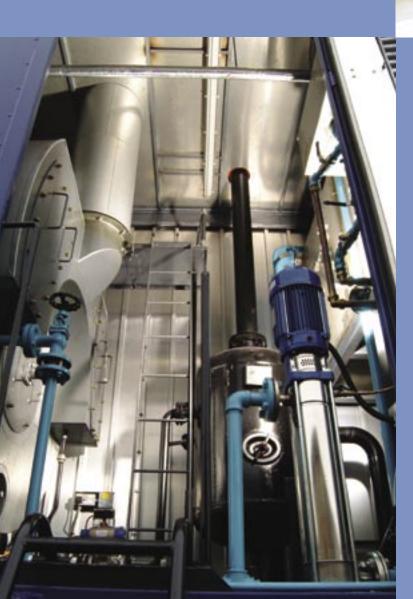

## **Steam Boiler Hire**

- Boiler Hot well Blowdown tank
- Bunded fuel tank
- Flexible hoses for connection to your

#### **Hot Water Boiler Hire**

- Hot water boiler\*
  Rubber hoses
  Bunded fuel tank
  Circulating pump

heating and domestic hot water purposes.

- Stainless steel & rubber hoses for steam and hot water
- Diesel driven generators
- Fuel tanks, static and tanker trailers up to 12,000 gall capacity
- Stainless and mild steel Hotwells, all capacities, supplied on stands
- Blowdown vessels and equipment
- Spark Arrestors for use in hazardous areas
- Pressure reducing stations and manifolds
- Water softening and treatment equipment
- Flue systems
- Secure site cabins