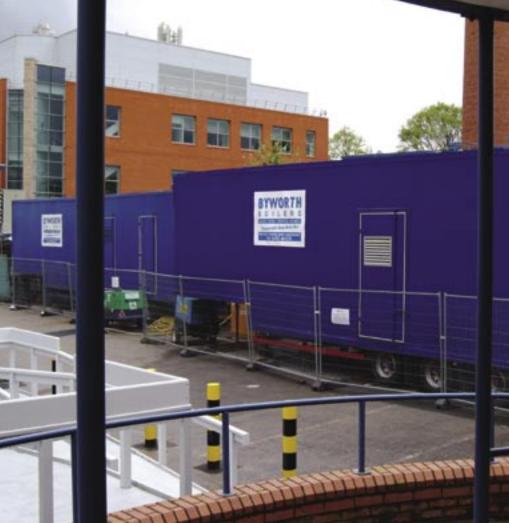

#### **Trailer Mounted Boiler Hire**

Transported quickly and efficiently a mobile trailerised boiler hire unit is simply unhitched, connected and left on site. Every unit is secure and can be set up and running quickly and easily.

#### **Containerised Boiler Hire**

For small and medium sized applications, especially for long-term hire, a Byworth containerised boiler is the answer. All equipment is mounted in a fully secure container ready for immediate connection.