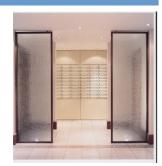

## **Wall Application** Front Delivery Front Retrieval - Horizontal Range

In most cases of front delivery and front retrieval, the mailboxes are mounted onto or flush into the wall. They can be positioned either outside against a wall or on an internal wall in a lobby.

These mailboxes are made of electro-galvanized steel with the door and flaps in aluminium or stainless steel. All mailboxes will take standard A4 size mail.

An internal anti- theft device is fitted as standard behind the flap and it also has good weatherproof features. AII mailboxes have a lockable door with security lock complete with 2 numbered keys.