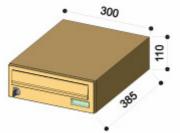

This widely used domestic product is of high quality with classic features suitable for individual or banked arrangement

- Dimensions 300mm W x 110mm H x 385mm D
- Complete with 2 keys per box
- Conforms to BS EN 13724 standards and Royal Mail compliant and suitable for A4
- Suitable for Internal or External use
- Manufactured from Electro-Galvanized Steel 1.5mm thick and suitable for domestic use
- Range of Standard sizes available
- Best suited as Wall Mounted / Recessed or Free-Standing
- Manufactured in any configuration up to max 112
- Anti- Theft Device fitted as standard on all mailboxes
- Polyester powder coated to any RAL colour.
- Anodised finishes and Satin Stainless Steel finishes also available.
- Choice of Intercom systems available for integrating into any
- Single unit weight approx 3kg
- Fire Extinguisher available as an extra

## 2030 Range

| Model      | 2030-1            |
|------------|-------------------|
| Dimensions | 300 x 110 x 385mm |
| Aperture   | 265 x 30mm        |

| Model      | 2030-2            |
|------------|-------------------|
| Dimensions | 300 x 220 x 385mm |
| Aperture   | 265 x 30mm        |