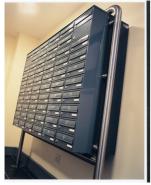

This widely used domestic product is of high quality with classic features suitable for individual or banked arrangement

- Dimensions 300mm W x 110mm H x 385mm D
- Complete with 2 keys per box
- Conforms to BS EN 13724 standards and Royal Mail compliant and suitable for A4
- Suitable for Internal or External use
- Manufactured from Electro-Galvanized Steel 1.5mm thick and suitable for domestic use
- Range of Standard sizes available
- Best suited as Wall Mounted / Recessed or Free-Standing
- Manufactured in any configuration up to max 112
- Anti- Theft Device fitted as standard on all mailboxes
- Polyester powder coated to any RAL colour.
- Anodised finishes and Satin Stainless Steel finishes also available.
- Choice of Intercom systems available for integrating into any
- Single unit weight approx 3kg
- Fire Extinguisher available as an extra