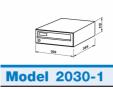

## 2030 Range

| Model      | 2030-1            |
|------------|-------------------|
| Dimensions | 300 x 110 x 385mm |
| Aperture   | 265 x 30mm        |

| Model      | 2030-2            |
|------------|-------------------|
| Dimensions | 300 x 220 x 385mm |
| Aperture   | 265 x 30mm        |