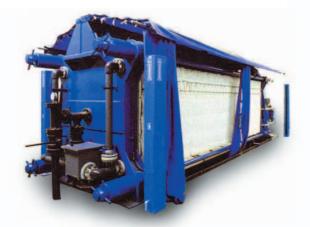

## Specialists in Sludge Dewatering

Our filter presses are supplied to a range of process industries including municipal, waste water, chemical, mineral, and industrial applications.

Euroby Filter press units are available in a range of sizes to suit the customer's specific requirement from small manually operated 500mm units to large fully automated 2mtr x 2mtr systems.

A range of plate types are available with standard recessed or membrane inflation and can be supplied with cloth wash and cake discharge systems.

Euroby's fully qualified in-house filter press engineers and technicians are available to carry out service, maintenance and process optimisation on all types and makes of filter presses.