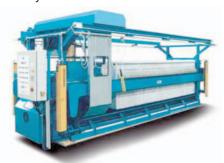

## Specialists in Sludge Dewatering

Our filter presses are supplied to a range of process industries including municipal, waste water, chemical, mineral, and industrial applications.

Euroby Filter press units are available in a range of sizes to suit the customer's specific requirement from small manually operated 500mm units to large fully automated 2mtr x 2mtr systems.

A range of plate types are available with standard recessed or membrane inflation and can be supplied with cloth wash and cake discharge systems.

Euroby's fully qualified in-house filter press engineers and technicians are available to carry out service, maintenance and process optimisation on all types and makes of filter presses.