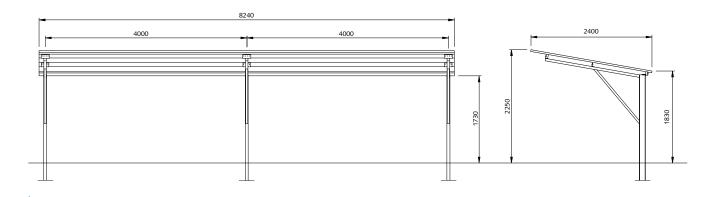

## FALCOTEL-E

This is the basic building block of the range with uprights and the roof section – a very affordable and simple design.

By adding back and side walls, the FalcoTeI-E can be supplied as an enclosed shelter with optional cladding in hardwood, corrugated metal sheets or steel mesh to meet various design schemes. Like most Falco products, the shelter is modular enabling it to be extended as required.

## 1x Part code 23.000.000 + 1x Part code 23.010.000

SALES@FALCO.CO.UK