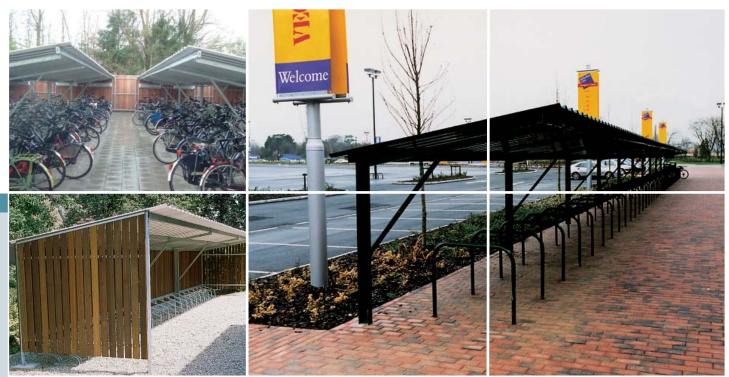

FALCOTEL

The FalcoTel range is another popular modular product capable of meeting most applications.

There are a wide number of configurations of the FalcoTel family from a simple open canopy or double sided unit to a secure lockable store or wall mounted canopy.

## FALCOTEL-E

This is the basic building block of the range with uprights and the roof section – a very affordable and simple design.

By adding back and side walls, the FalcoTeI-E can be supplied as an enclosed shelter with optional cladding in hardwood, corrugated metal sheets or steel mesh to meet various design schemes. Like most Falco products, the shelter is modular enabling it to be extended as required.