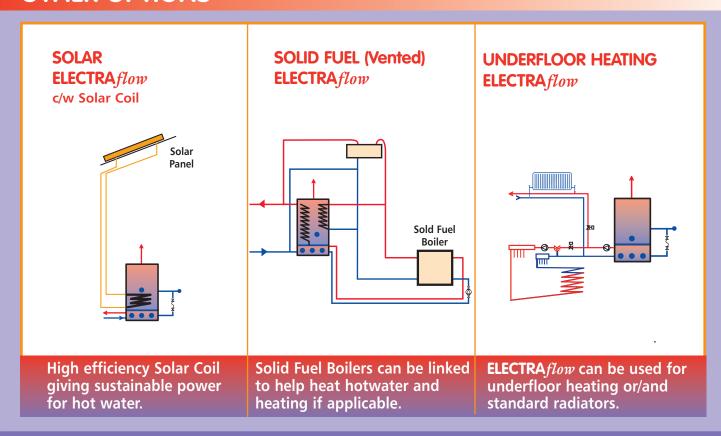

#### **OPTIONS**

- Solar High Efficiency Coil Fitted
- Tailor-made Units
- Solid Fuel Compatibility
- Higher kW Rated Units
- Unvented or Vented Storage
- Sealed or Open Vented Heating
- Foam Lagged and Contract Units
- Alternative heights, diameters and capacities
- Remote hot water boost button

#### **OTHER OPTIONS**

MORE OPTIONS AND CONFIGURATIONS ARE AVAILABLE CONTACT McDONALD ENGINEERS FOR ADVICE 01592 611123