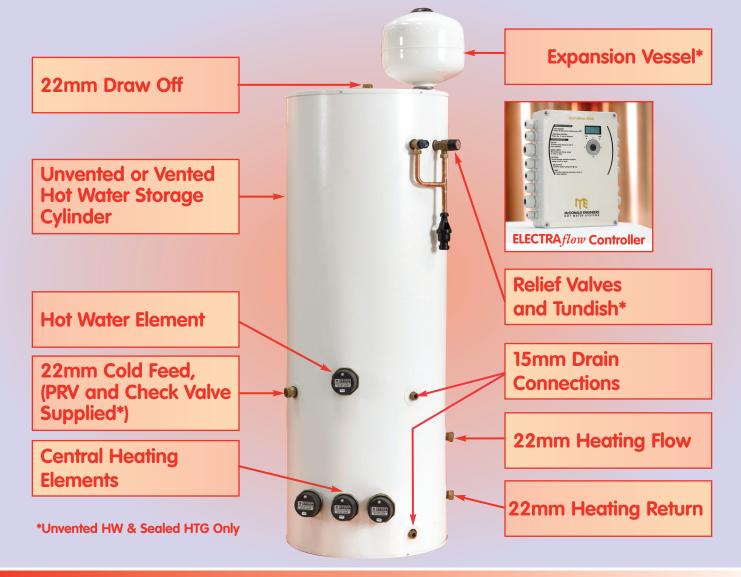

#### How it works

**ELECTRA** flow is a combined electric boiler and storage cylinder. The electric boiler, located below the storage cylinder, is powered by long life Immersed Elements and controlled by a purpose made easy to use controller. The unit provides primary hot water to heat standard "wet" radiators. The storage cylinder, heated by Immersion Heater(s), provides hot water.

#### **Unvented H.W. & Sealed Heating**

#### Open Vented H.W. & Heating

COLD MAINS
HOT WATER FLOW

HELPLINE 01592 611123