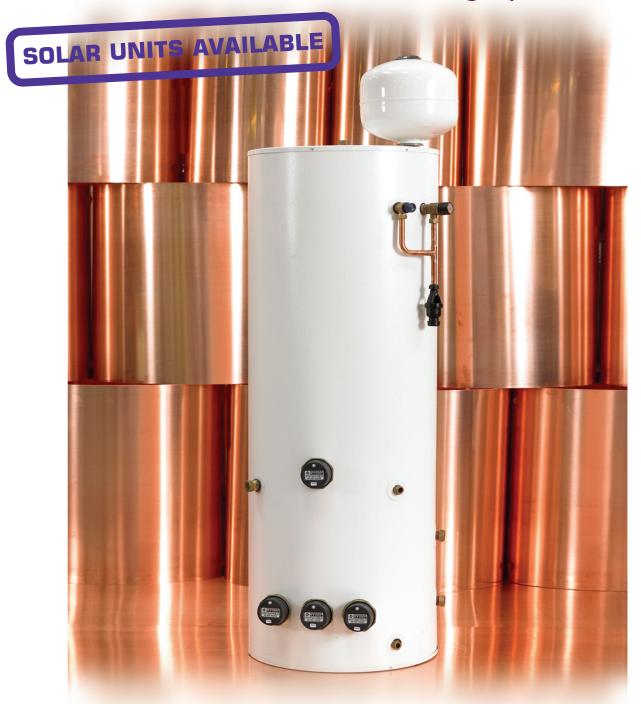

#### How it works

**ELECTRA** flow is a combined electric boiler and storage cylinder. The electric boiler, located below the storage cylinder, is powered by long life Immersed Elements and controlled by a purpose made easy to use controller. The unit provides primary hot water to heat standard "wet" radiators. The storage cylinder, heated by Immersion Heater(s), provides hot water.

**ELECTRA** flow provides the comfort and convenience of wet cental heating and hot water for a wide range of properties - new housing, multi-storey buildings, rural housing and areas with no natural gas supply. It offers a cost effective option to other forms of heating - night storage, oil, LPG or solid fuel. Vented and Unvented units are available for both the boiler and the storage cylinder. Solar units are also available.