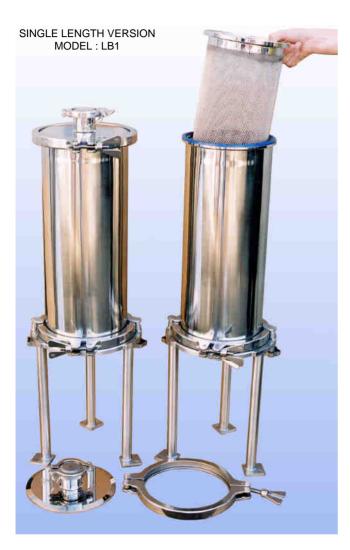

## **HYGIENIC BAG FILTER**

21 / hygienic bag filter

The **HYGIENIC BAG FILTER** is constructed from SS 316, finished with a high polish to any required standard, both internally and externally.

CONNECTIONS are TRI-CLOVER®, or other type, as required.

SEALS are EPDM, nitrile, VITON® or PTFE.

The filter housing can be fully dismantled for cleaning.

The **HYGIENIC BAG FILTER** fits 'standard' filter bags in either monofilament gauze (mesh) or filter felts, or with baskets in SINTERED METAL MESH or other special materials.

The **HYGIENIC BAG FILTER** is available as single or double length versions, or as a 'mini' for smaller applications.

Custom models incorporating any additional feature the customer requires can be made.