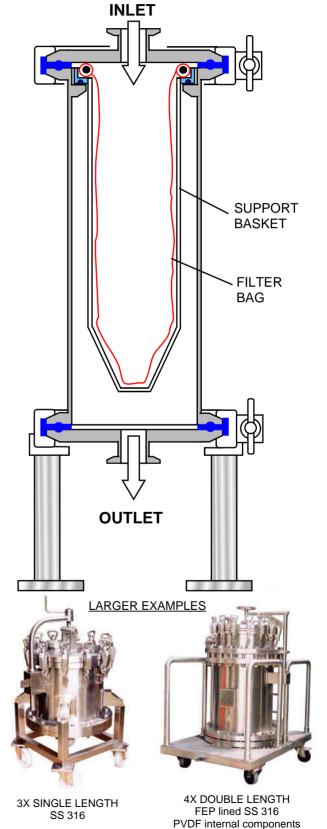

## **HYGIENIC BAG FILTER**

21 / hygienic bag filter

The **HYGIENIC BAG FILTER** is constructed from SS 316, finished with a high polish to any required standard, both internally and externally.

CONNECTIONS are TRI-CLOVER®, or other type, as required.

SEALS are EPDM, nitrile, VITON® or PTFE.

The filter housing can be fully dismantled for cleaning.

The **HYGIENIC BAG FILTER** fits 'standard' filter bags in either monofilament gauze (mesh) or filter felts, or with baskets in SINTERED METAL MESH or other special materials.

The **HYGIENIC BAG FILTER** is available as single or double length versions, or as a 'mini' for smaller applications.

Custom models incorporating any additional feature the customer requires can be made.