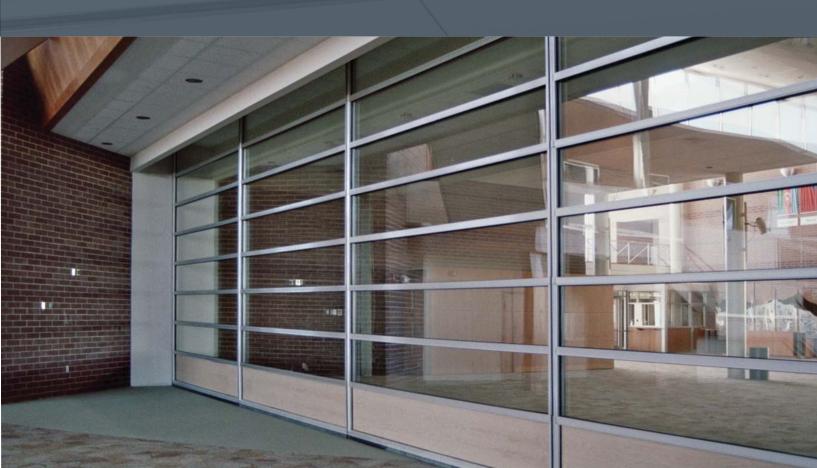

#### **ACOUSTICS AND SAFETY IN A CUSTOMIZED FINISH**

Skyfold Mirage® is an innovative, automatic acoustic glass wall partitioning system that is sure to revolutionize the way you design and work with your space.

In addition to being fully automatic and operated by a simple turnkey operation, Skyfold Mirage® has numerous exceptional features that make it the best interior glass partition solution.

In its down position, the acoustical glass wall is rigid and flat. When not in use, it folds vertically for storage into the ceiling. Developed as a modular system, it consists of a grid of rectangular sealed glass units.

Skyfold Mirage® makes better use of floor space when compared to conventional systems. There are no storage pockets required...period!

Skyfold Mirage® also comes with a built-in infrared safety system and is available in multiple glass and non-glass finishes. Panel inserts can accept almost anything up to 1- 5/8" thick, including plexiglass, Lexan®, bullet proof glass, frosted glass, plastic honeycomb, and more.