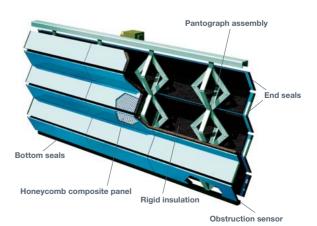

### End seals (enlarged)

SKYFOLD® **CLASSIC**™ also provides an exceptional STC acoustic rating of 51, while remaining extremely lightweight. At approximately 7 1/2 to 8 lbs per square foot compared to conventional partition systems with the same STC rating weighing 10 to 12 lbs per square foot, Skyfold® Classic™ contributes to substantial savings in structural steel. Its outstanding end seals are extremely pliable and will seal tightly against most surfaces, and the system is exceptionally durable as the panels are never handled.