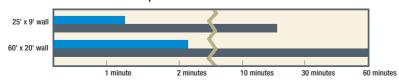

#### Skyfold® deployment time required compared to conventional operable walls

Skyfold® Regular operable wall

Designed to be completely automatic, with flat and rigid panels, Skyfold® Custom Powerlift Partitions move effortlessly and quietly with a simple turnkey operation. As they are stored in the ceiling cavity, they make the most efficient use of space as no wall pockets are required. Rooms can be reconfigured in minutes—not hours! In addition, no manual intervention is ever needed, making them exceptionally durable.