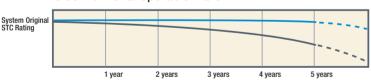

#### Acoustic performance of Skyfold® walls as compared to conventional operable walls

Skyfold® Regular operable wall

### End seals (enlarged)

SKYFOLD® **CLASSIC**™ also provides an exceptional STC acoustic rating of 51, while remaining extremely lightweight. At approximately 7 1/2 to 8 lbs per square foot compared to conventional partition systems with the same STC rating weighing 10 to 12 lbs per square foot, Skyfold® Classic™ contributes to substantial savings in structural steel. Its outstanding end seals are extremely pliable and will seal tightly against most surfaces, and the system is exceptionally durable as the panels are never handled.