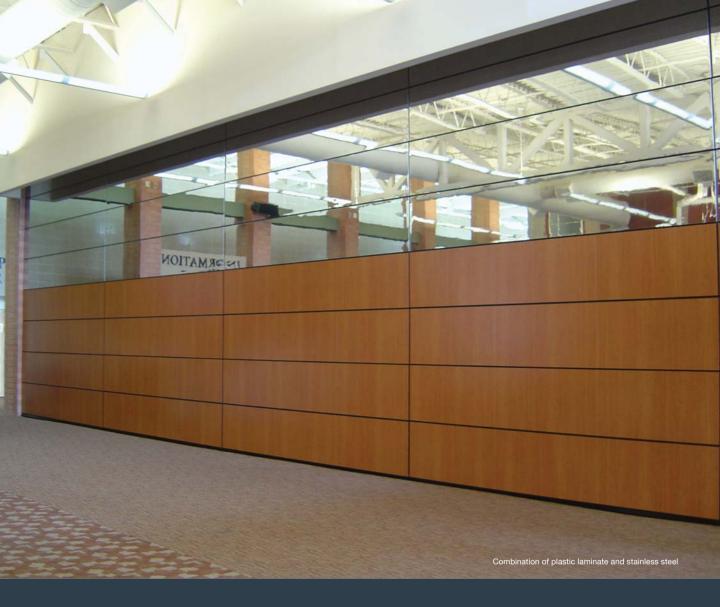

### End seals (enlarged)

SKYFOLD® **CLASSIC**™ also provides an exceptional STC acoustic rating of 51, while remaining extremely lightweight. At approximately 7 1/2 to 8 lbs per square foot compared to conventional partition systems with the same STC rating weighing 10 to 12 lbs per square foot, Skyfold® Classic™ contributes to substantial savings in structural steel. Its outstanding end seals are extremely pliable and will seal tightly against most surfaces, and the system is exceptionally durable as the panels are never handled.

As the wall seals are internal, there are no floor or wall tracks. There are also no visible hinges or hardware, making the system aesthetically pleasing. Skyfold<sup>®</sup> Classic<sup>™</sup> is available in a variety of finishes, such as vinyl, fabric, specialty metals, plastic laminates, marking surfaces, wood veneer and more.