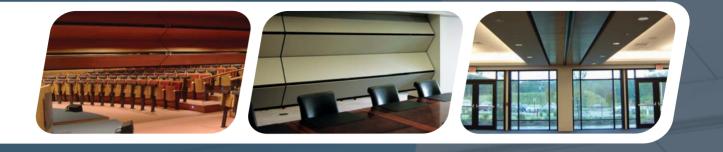

# ADAPTING YOUR SPACE HAS NEVER BEEN

SO EASY

Skyfold® Custom Powerlift Partitions are the leaders in retractable wall systems thanks to their state-of-the-art designs, ease of use and customization to suit all of your particular needs.

Designed to be completely automatic, with flat and rigid panels, Skyfold® Custom Powerlift Partitions move effortlessly and quietly with a simple turnkey operation. As they are stored in the ceiling cavity, they make the most efficient use of space as no wall pockets are required. Rooms can be reconfigured in minutes—not hours! In addition, no manual intervention is ever needed, making them exceptionally durable.

Skyfold® Custom Powerlift Partitions come in a variety of finishes, including vinyl, glass, fabric, stainless steel, wood veneer, tapestry, murals, and more.

The Skyfold® product line gives designers, architects, facility managers and owners more choices than ever to better design and manage their space.