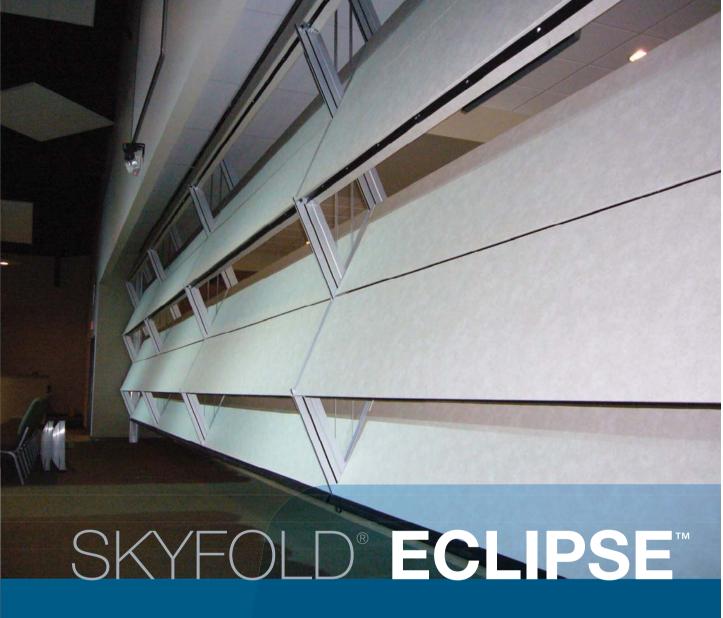

#### THE INNOVATIVE PARTITION SOLUTION FOR ANY AREA

Skyfold® Eclipse™ is a custom manufactured, completely automatic, rigid and flat retractable wall partitioning system.

Skyfold® Eclipse™ is ideal anywhere a room barrier is required, from a school gymnasium to an airport baggage claim area! With a simple turnkey operation, rooms can be reconfigured to suit specific needs almost instantly.

Because of its unique design, Skyfold® Eclipse™ can be customized to suit any project's specific needs and eliminates wall pocket storage areas. Skyfold® Eclipse™ weighs a mere 5 to 6 lbs per square foot, which is much less than conventional systems. In addition, the panels never need to be handled, therefore the system remains extremely durable.

Skyfold® Eclipse™ panels are solid and are available in a variety of finishes, including stainless steel, fabric, melamine, wood veneer and paint.