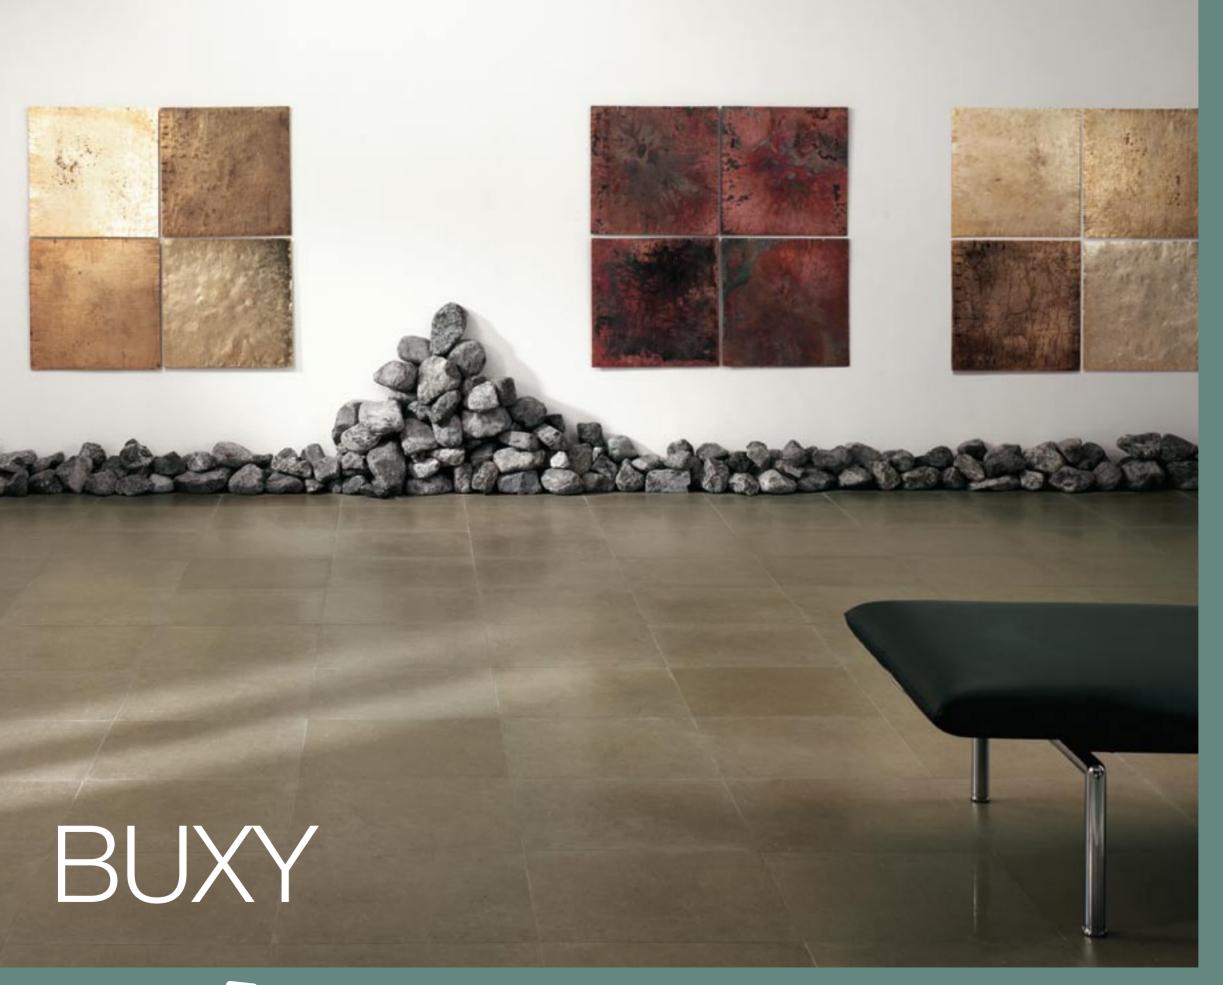

Faithfully replicating the most exclusive French limestones, Buxy features the use of penetrating salts to create delicate patterning akin to its natural counterpart. Soft, organic hues add warmth to any environment, whether classic or modern. Also available in the innovative and technical Kerlite ultrathin format.

## BUXY

- Outstanding simulation of contemporary French limestone
- Technically superior to its natural counterpart
- Available in two finishes
- Samples available