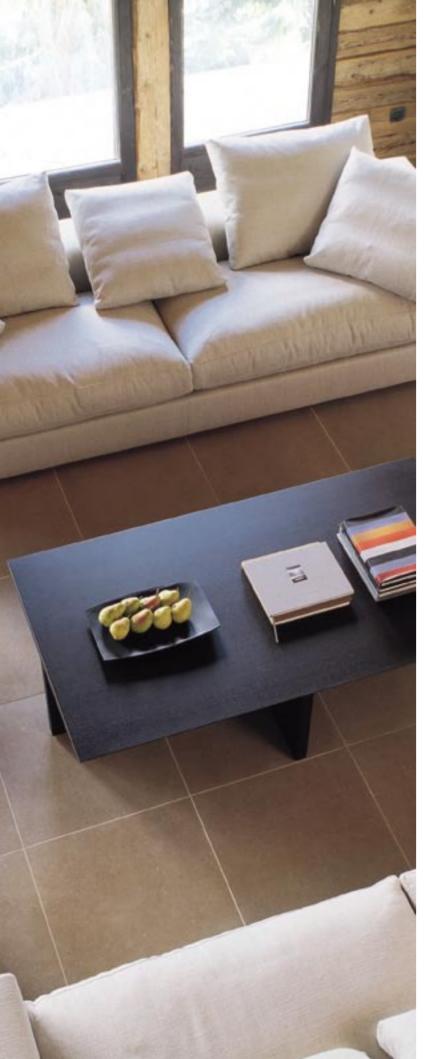

Faithfully replicating the most exclusive French limestones, Buxy features the use of penetrating salts to create delicate patterning akin to its natural counterpart. Soft, organic hues add warmth to any environment, whether classic or modern. Also available in the innovative and technical Kerlite ultrathin format.

## BUXY

- Outstanding simulation of contemporary French limestone
- Technically superior to its natural counterpart
- Available in two finishes
- Samples available