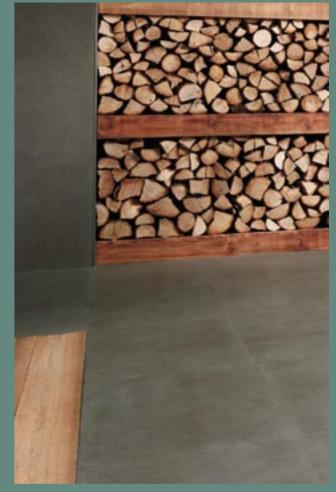

Faithfully replicating the most exclusive French limestones, Buxy features the use of penetrating salts to create delicate patterning akin to its natural counterpart. Soft, organic hues add warmth to any environment, whether classic or modern. Also available in the innovative and technical Kerlite ultrathin format.

## BUXY

- Outstanding simulation of contemporary French limestone
- Technically superior to its natural counterpart
- Available in two finishes
- Samples available