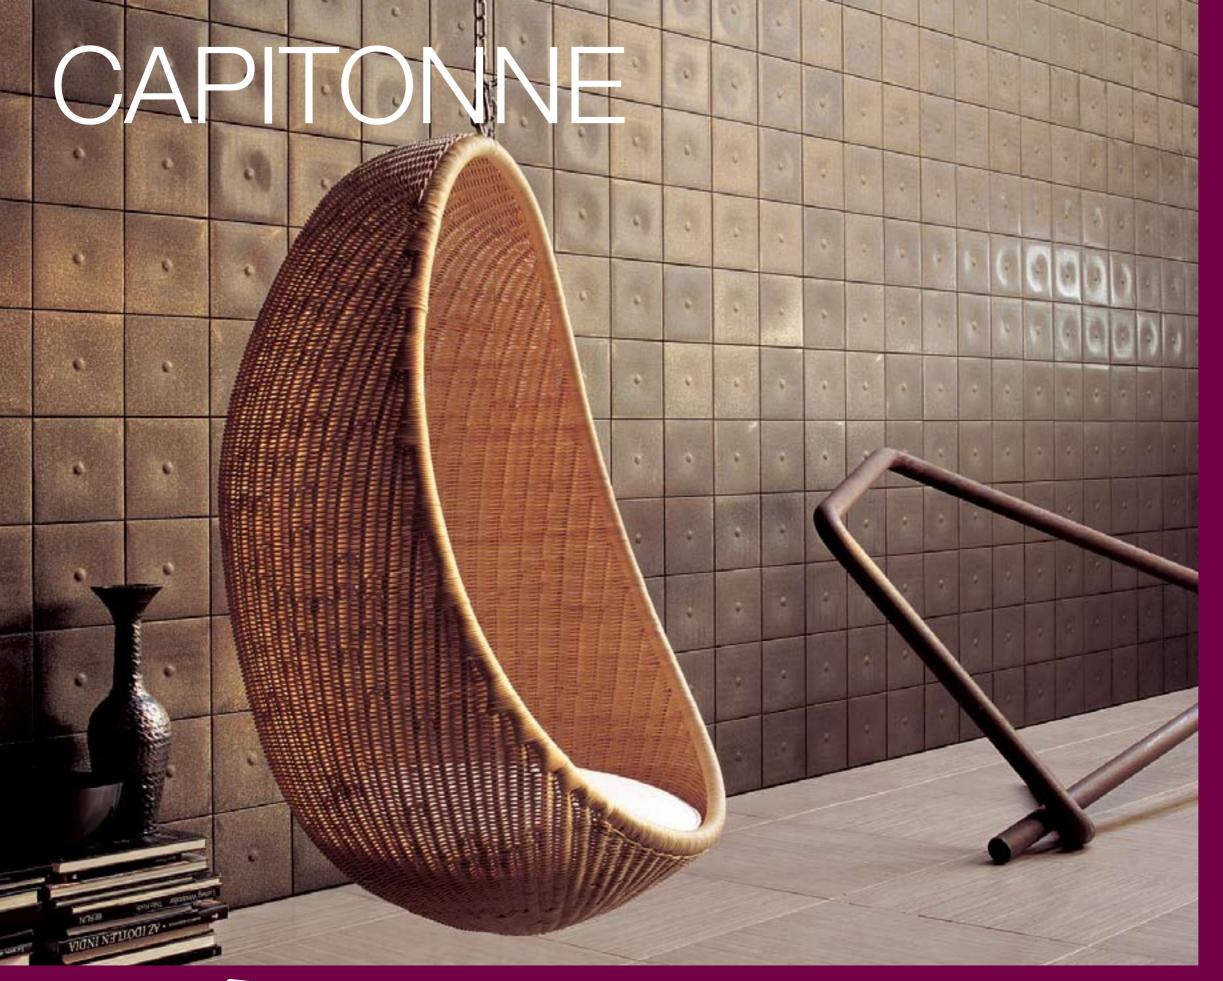

Capitonne wall tiles rework a classic symbol of luxury with a contemporary twist. The balanced proportions are in harmony with the rich, alluring colours, and combine to produce a warming sensation of comfort. Capitonne wall tiles are designed to complement Glamwood, Stripes and Horn floor tiles.

## CAPITONNE

- Six glossy colour options; two metallic
- Jewel-like Lux decors for added opulence
- Suitable for wall use only
- Full tile samples available