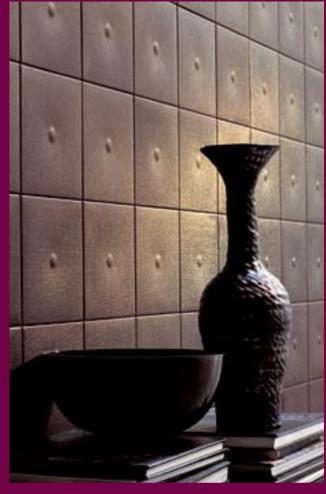

Capitonne wall tiles rework a classic symbol of luxury with a contemporary twist. The balanced proportions are in harmony with the rich, alluring colours, and combine to produce a warming sensation of comfort. Capitonne wall tiles are designed to complement Glamwood, Stripes and Horn floor tiles.

## CAPITONNE

- Six glossy colour options; two metallic
- Jewel-like Lux decors for added opulence
- Suitable for wall use only
- Full tile samples available