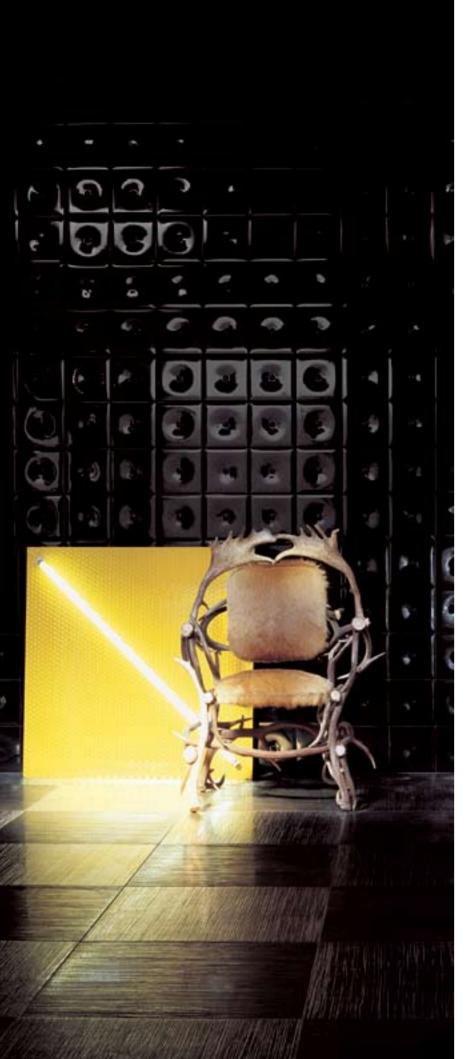

Capitonne wall tiles rework a classic symbol of luxury with a contemporary twist. The balanced proportions are in harmony with the rich, alluring colours, and combine to produce a warming sensation of comfort. Capitonne wall tiles are designed to complement Glamwood, Stripes and Horn floor tiles.

## CAPITONNE

- Six glossy colour options; two metallic
- Jewel-like Lux decors for added opulence
- Suitable for wall use only
- Full tile samples available