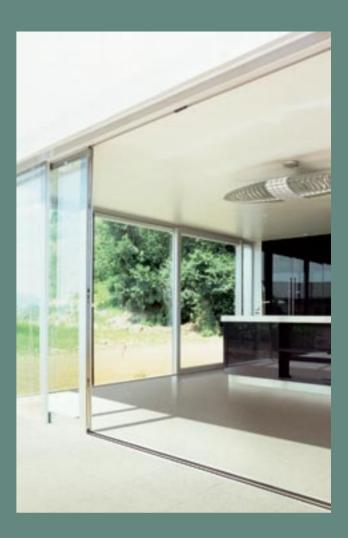

## SIZES:

NATURAL

STRUCTURED

797 x 397 x 11mm

FINISHES:

This product range is manufactured to satisfy exacting environmental criteria and certified to meet the following global standards:

SURFACE TILES BATTERSEA