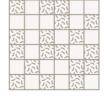

# ECOTECH

- Durable and frostproof through-bodied porcelain
- Four colours and two strengths of structure to choose from
- Five formats including mosaic
- Samples available

1197 x 597 x 11mm

397 x 397 x 11mm

597 x 597 x 11mm

50 x 50mm random mosaic mix on 297 x 297 x 11mm sheet

ECOGREEN

ECOGREY

ECODARK