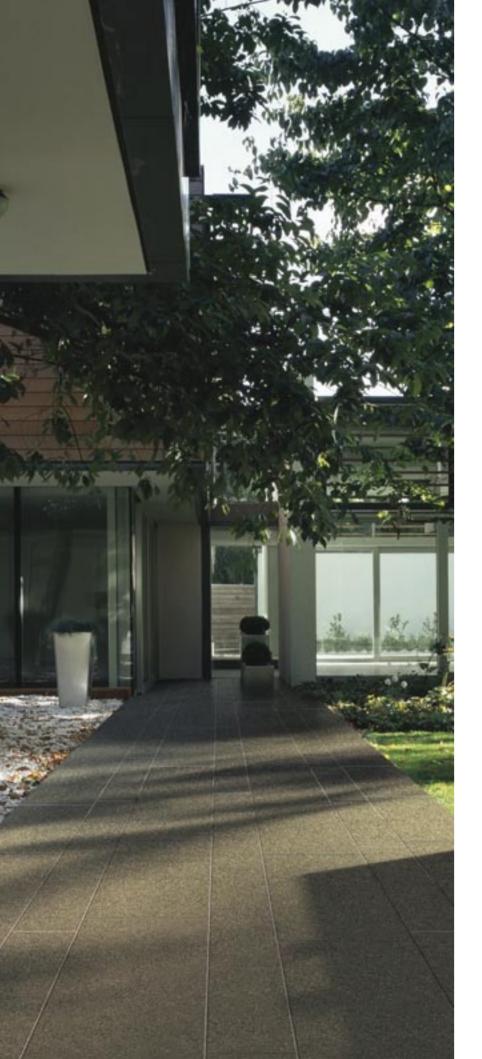

## SIZES:

NATURAL

STRUCTURED

797 x 397 x 11mm

FINISHES:

This product range is manufactured to satisfy exacting environmental criteria and certified to meet the following global standards:

SURFACE TILES BATTERSEA