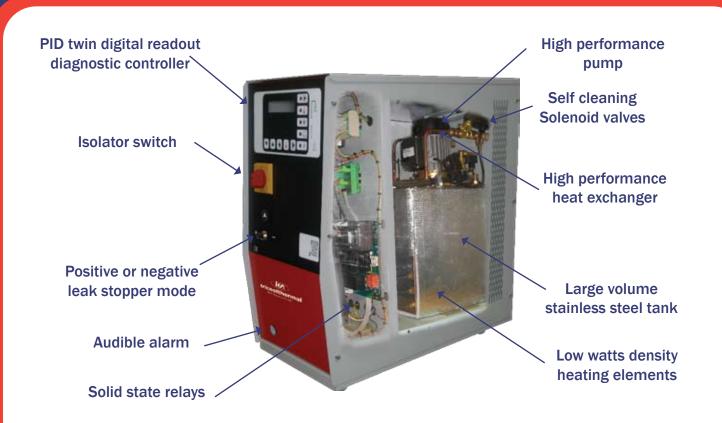

# ABOUT THE UNIT

Tricool Thermal's T90s unit is available from 9-18kW, heating water up to 95°C.

The unit features a diagnostic controller aiding maintenance by showing knowledge of any faults. It has increased accurancy thanks to the solid state relays and with no moving parts there is no wear and tear.

The system features non ferrous parts keeping the system clean with no rust from internal materials.

#### DIAGNOSTIC CONTROLLER

Helps maintenance by showing knowledge of any faults that occur

## • NON FERROUS INTERNAL PARTS

Keeps system clean no rust from internal materials of unit

#### DIRECT ACTING SELF CLEANING SOLENOID VALVES

Low maintenance due to minimal cleaning required (no diaphragm)

#### LEAKSTOPPER AS STANDARD

Standard feature that enables operator to stop minor leaks and carry of production

#### SOLID STATE RELAY

Energy savings due to pulsing every 0.3 seconds (contactors generally every 16 seconds) Increased accuracy No wear and tear due to no moving parts