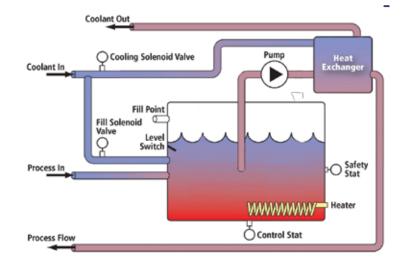

# ABOUT THE UNIT

Tricool Thermal's T90s unit is available from 9-18kW, heating water up to 95°C.

The unit features a diagnostic controller aiding maintenance by showing knowledge of any faults. It has increased accurancy thanks to the solid state relays and with no moving parts there is no wear and tear.