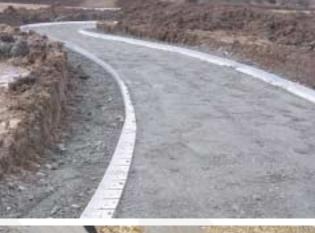

## FLEXIBLE ALUMINIUM EDGE RESTRAINTS.

StableEDGE edging restraints provide an unobtrusive and easily installed system for determining the perimeters of pathways, parking areas, courtyards, and hard standings.

Flexible enough to create smooth, flowing curves as well as straight lines, and strong enough to cope with mechanical compaction of adjacent materials, StableEDGE restraints offer a productive, cost-effective, and attractive solution to any bound surface.