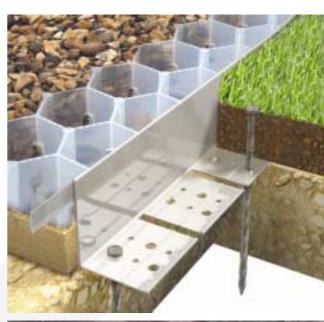

## FLEXIBLE ALUMINIUM EDGE RESTRAINTS.

StableEDGE edging restraints provide an unobtrusive and easily installed system for determining the perimeters of pathways, parking areas, courtyards, and hard standings.

Flexible enough to create smooth, flowing curves as well as straight lines, and strong enough to cope with mechanical compaction of adjacent materials, StableEDGE restraints offer a productive, cost-effective, and attractive solution to any bound surface.