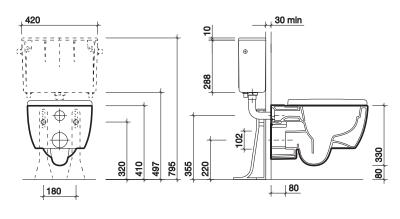

#### fixings

Supporting brackets screwed to floor for non load bearing walls, up to 100mm thick.

All measurements shown are in millimetres. Drawing sizes