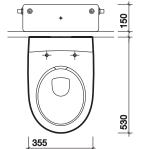

#### fixings

Supporting brackets screwed to floor for non load bearing walls, up to 100mm thick.

All measurements shown are in millimetres. Drawing sizes