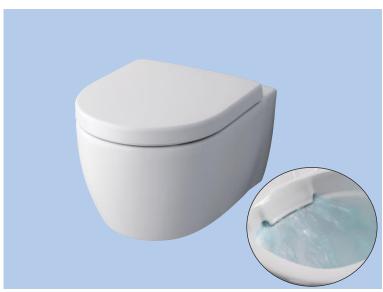

# 3D (Rimfree) wall hung

designed by the internationally renowned code. 2. design studio no rim means it's easy to clean with nowhere for germs to hide

3D rimfree wall hung washdown WC suite, horizontal outlet

# wc pan

Horizontal outlet, complete with fixings

3D1798WH