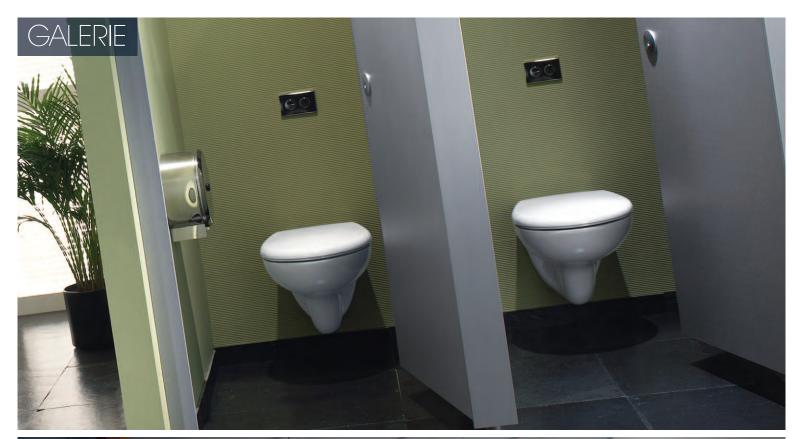

Outside is easy to clean too with the fully back-to-wall design of the Moda close coupled toilet and wall hung design in 3D and Galerie. There are no awkward places for dust to gather.

## AND STYLISH TOO

Rimfree® toilets are available across three best-selling Twyford collections - all with cool, contemporary design and a wide range of options including basins, bidets and furniture, co-ordinating to create a complete look for every bathroom environment.

#### Galerie product refs

Galerie wall hung pan GN1798WH

Concealed cistern, 6/4 litre dual flush (excl. push button) CX9664XX

Seat and cover with soft closing mechanism IY7851WH

Seat and cover with stainless steel hinges IY7864WH