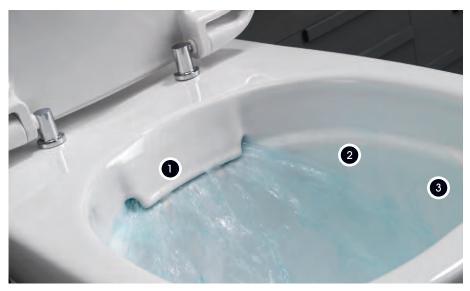

- Water cascades into the toilet pan from a slot at the back of the bowl. Holes at either end of the slot act as jets, powering water right around the bowl and rinsing it clean quietly and effectively.
- Smart design ensures that water enters the bowl at precisely the right angle to maintain its speed and force. The shape and size of the toilet sump means that the pressure of the water pushes the contents away quickly and smoothly.
- 3 With no rim the bowl looks cleaner.