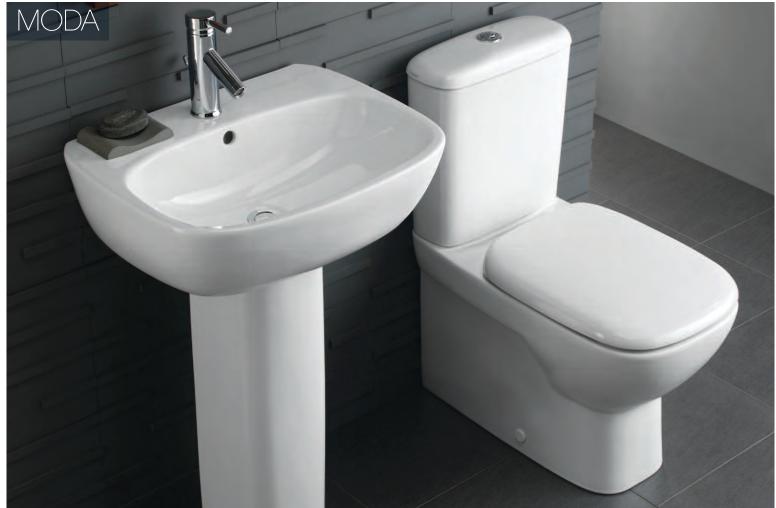

Outside is easy to clean too with the fully back-to-wall design of the Moda close coupled toilet and wall hung design in 3D and Galerie. There are no awkward places for dust to gather.

## AND STYLISH TOO

Rimfree® toilets are available across three best-selling Twyford collections - all with cool, contemporary design and a wide range of options including basins, bidets and furniture, co-ordinating to create a complete look for every bathroom environment.

#### Moda product refs

Moda close coupled back-to-wall pan MD1145WH

Dual flush 4/2.6 litre cistern MD2342WH

Seat and cover with soft closing mechanism MD7851WH

Seat and cover with stainless steel hinges MD7815WH