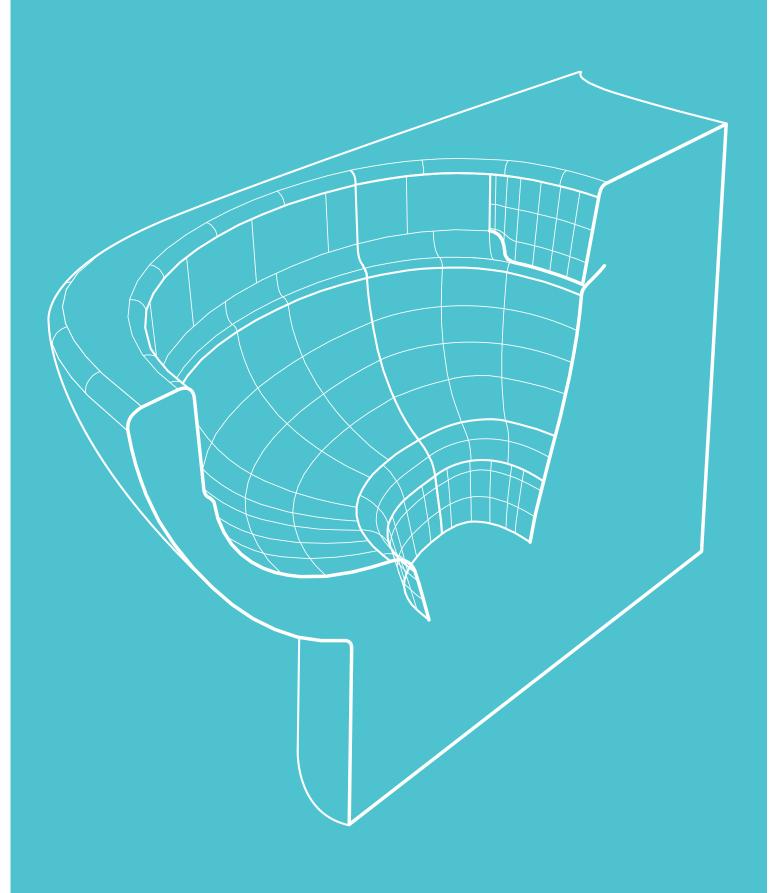

- Water cascades into the toilet pan from a slot at the back of the bowl. Holes at either end of the slot act as jets, powering water right around the bowl and rinsing it clean quietly and effectively.
- Smart design ensures that water enters the bowl at precisely the right angle to maintain its speed and force. The shape and size of the toilet sump means that the pressure of the water pushes the contents away quickly and smoothly.
- 3 With no rim the bowl looks cleaner.

### COMPARE AND CONTRAST

Conventional toilets have a large number of holes under the rim, or a narrow slot running its length. It's almost impossible to properly clean under the rim.

By cleverly redesigning the bowl and the flushing system, Twyford have done away completely with the need for a rim - making the toilet design ultra-hygienic and easy to clean.