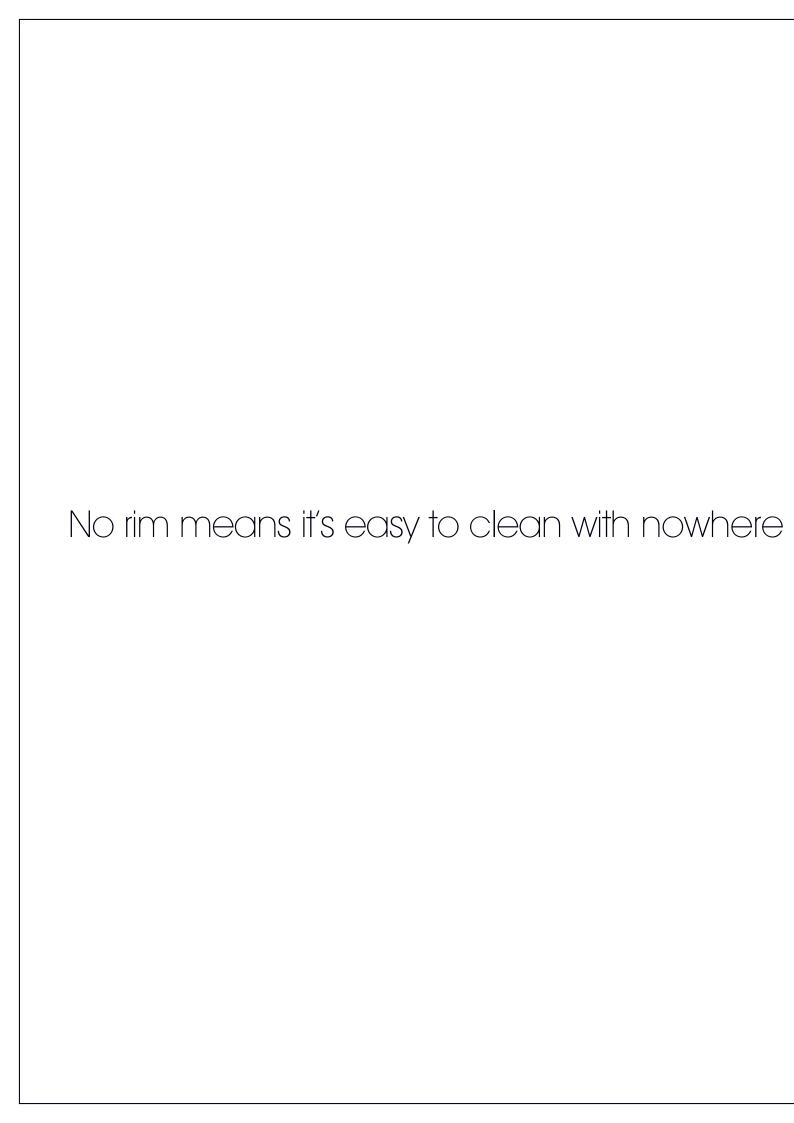

Rimfree®

Uniclass

L72111

CI/SfB

(74.44) X

Lift the lid and see the difference

Twyford FOR LIFE

The brilliant new range of **Rimfree** toilets from Twyford.

# THE DIFFERENCE IS CLEAR WITH OUR EASY TO CLEAN DESIGN

Ultra-hygienic design makes cleaning Twyford Rimfree® toilets faster and easier. With no rim there's nowhere for dirt and germs to hide, and no rim shadow means the bowl looks brighter. The flushing system clears away residue effectively and regular cleaning is simpler than ever before - taking less time and less cleaning products.

### COMPARE AND CONTRAST

Conventional toilets have a large number of holes under the rim, or a narrow slot running its length. It's almost impossible to properly clean under the rim.

By cleverly redesigning the bowl and the flushing system, Twyford have done away completely with the need for a rim - making the toilet design ultra-hygienic and easy to clean.