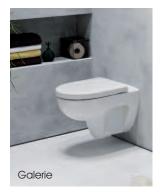

## AND STYLISH TOO

Rimfree® toilets are available across three best-selling Twyford collections - all with cool, contemporary design and a wide range of options including basins, bidets and furniture, co-ordinating to create a complete look for every bathroom environment.

#### Galerie product refs

Galerie wall hung pan GN1798WH

Concealed cistern, 6/4 litre dual flush (excl. push button) CX9664XX

Seat and cover with soft closing mechanism IY7851WH

Seat and cover with stainless steel hinges IY7864WH