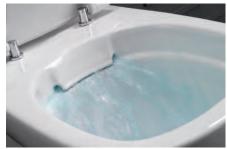

# THE DIFFERENCE IS CLEAR WITH OUR EASY TO CLEAN DESIGN

Ultra-hygienic design makes cleaning Twyford Rimfree® toilets faster and easier. With no rim there's nowhere for dirt and germs to hide, and no rim shadow means the bowl looks brighter. The flushing system clears away residue effectively and regular cleaning is simpler than ever before - taking less time and less cleaning products.

- Water cascades into the toilet pan from a slot at the back of the bowl. Holes at either end of the slot act as jets, powering water right around the bowl and rinsing it clean quietly and effectively.
- Smart design ensures that water enters the bowl at precisely the right angle to maintain its speed and force. The shape and size of the toilet sump means that the pressure of the water pushes the contents away quickly and smoothly.
- 3 With no rim the bowl looks cleaner.