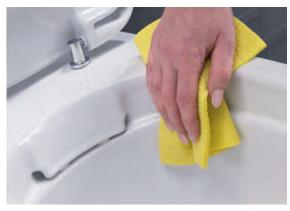

### LIGHT ON CLEANING

Without a rim, regular cleaning is quicker and easier than ever before - a quick wipe over with a cloth produces sparkling results every time. And less cleaning products are used, as there's no need to squirt under the rim to get rid of dirt and germs - which is good for the environment.

#### What cleaning is required?

Probably far less than with a conventional toilet. Any soiling of the bowl remaining after the flush is easier to see and deal with. There's no rim to clean under, which saves time and energy and reduces the amount of cleaning products needed. The outsides are designed for easy cleaning too.