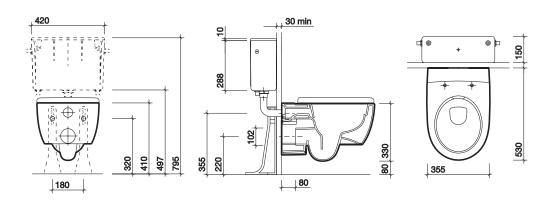

# RIMFREE® TOILET SPECIFICATIONS

#### 3D product refs

3D wall hung pan 3D1798WH

Concealed cistern, 6/4 litre dual flush (excl. push button) CX9664XX

Seat and cover with soft closing mechanism 3D7851WH

Seat and cover with stainless steel hinges 3D7815WH

#### Galerie product refs

Galerie wall hung pan GN1798WH

Concealed cistern, 6/4 litre dual flush (excl. push button) CX9664XX

Seat and cover with soft closing mechanism IY7851WH

Seat and cover with stainless steel hinges IY7864WH