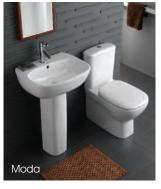

## AND STYLISH TOO

Rimfree® toilets are available across three best-selling Twyford collections - all with cool, contemporary design and a wide range of options including basins, bidets and furniture, co-ordinating to create a complete look for every bathroom environment.

#### Moda product refs

Moda close coupled back-to-wall pan MD1145WH

Dual flush 4/2.6 litre cistern MD2342WH

Seat and cover with soft closing mechanism MD7851WH

Seat and cover with stainless steel hinges MD7815WH