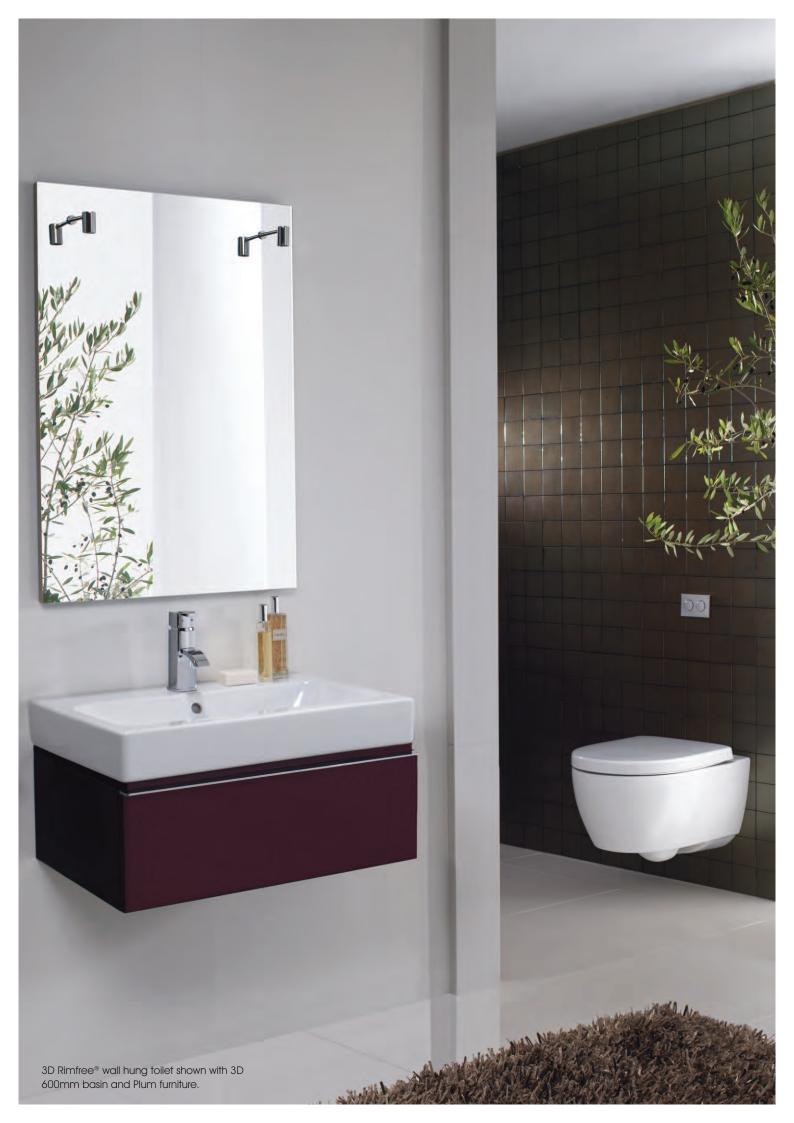

#### The Twyford Rimfree® toilet is now available - wall hung & close coupled back-to-wall

Twyford's revolutionary Rimfree® technology is now available for all projects with wall hung Rimfree® toilets in our popular 3D and Galerie collections, and the close coupled fully back-to-wall Moda Rimfree®. Stylish, contemporary looks that are easy to clean and ultra-hygienic in design, and save water too. Lift the lid on a Rimfree® toilet and you'll see the difference.

For more information and to see our rimless technology in action visit www.rimfree.com

Ultra-hygienic design, easy to clean. And good looking too. It's time to switch to Rimfree®