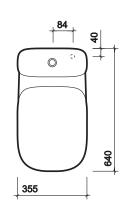

# RIMFREE® TOILET SPECIFICATIONS

#### Moda product refs

Moda close coupled back-to-wall pan MD1145WH

Dual flush 4/2.6 litre cistern MD2342WH

Seat and cover with soft closing mechanism MD7851WH

Seat and cover with stainless steel hinges MD7815WH