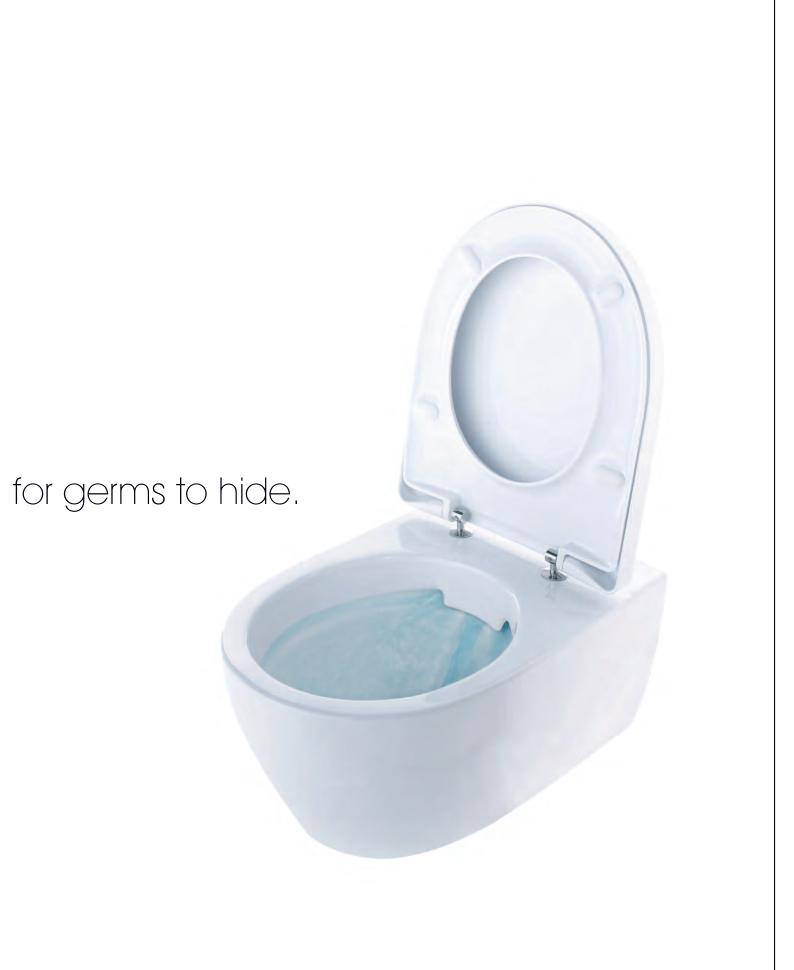

# THE DIFFERENCE IS CLEAR WITH OUR EASY TO CLEAN DESIGN

Ultra-hygienic design makes cleaning Twyford Rimfree® toilets faster and easier. With no rim there's nowhere for dirt and germs to hide, and no rim shadow means the bowl looks brighter. The flushing system clears away residue effectively and regular cleaning is simpler than ever before - taking less time and less cleaning products.

### COMPARE AND CONTRAST

Conventional toilets have a large number of holes under the rim, or a narrow slot running its length. It's almost impossible to properly clean under the rim.

By cleverly redesigning the bowl and the flushing system, Twyford have done away completely with the need for a rim - making the toilet design ultra-hygienic and easy to clean.