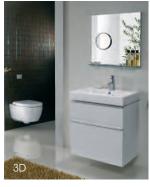

## AND STYLISH TOO

Rimfree® toilets are available across three best-selling Twyford collections - all with cool, contemporary design and a wide range of options including basins, bidets and furniture, co-ordinating to create a complete look for every bathroom environment.

#### 3D product refs

3D wall hung pan 3D1798WH

Concealed cistern, 6/4 litre dual flush (excl. push button) CX9664XX

Seat and cover with soft closing mechanism 3D7851WH

Seat and cover with stainless steel hinges 3D7815WH