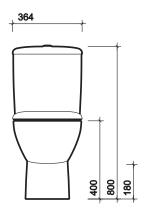

# RIMFREE® TOILET SPECIFICATIONS

#### Moda product refs

Moda close coupled back-to-wall pan MD1145WH

Dual flush 4/2.6 litre cistern MD2342WH

Seat and cover with soft closing mechanism MD7851WH

Seat and cover with stainless steel hinges MD7815WH