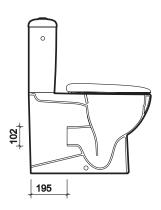

# RIMFREE® TOILET SPECIFICATIONS

#### Moda product refs

Moda close coupled back-to-wall pan MD1145WH

Dual flush 4/2.6 litre cistern MD2342WH

Seat and cover with soft closing mechanism MD7851WH

Seat and cover with stainless steel hinges MD7815WH