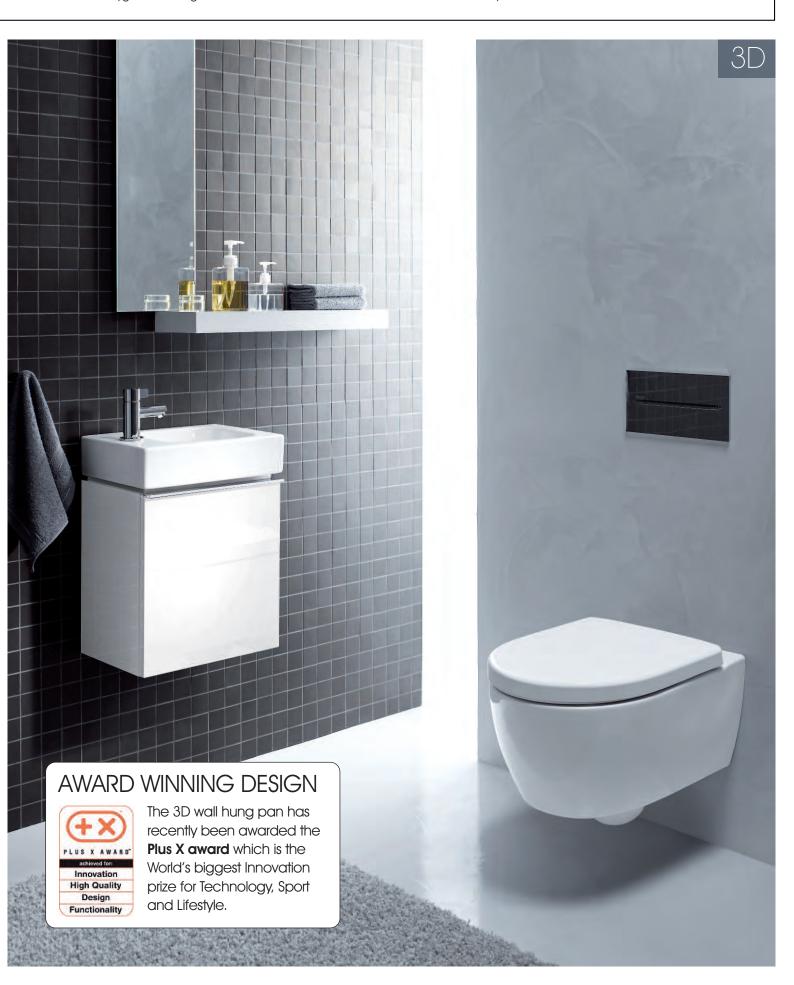

Outside is easy to clean too with the fully back-to-wall design of the Moda close coupled toilet and wall hung design in 3D and Galerie. There are no awkward places for dust to gather.

## AND STYLISH TOO

Rimfree® toilets are available across three best-selling Twyford collections - all with cool, contemporary design and a wide range of options including basins, bidets and furniture, co-ordinating to create a complete look for every bathroom environment.

#### 3D product refs

3D wall hung pan 3D1798WH

Concealed cistern, 6/4 litre dual flush (excl. push button) CX9664XX

Seat and cover with soft closing mechanism 3D7851WH

Seat and cover with stainless steel hinges 3D7815WH