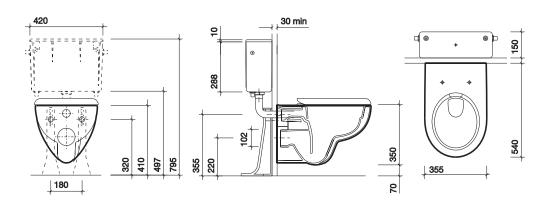

# RIMFREE® TOILET SPECIFICATIONS

#### 3D product refs

3D wall hung pan 3D1798WH

Concealed cistern, 6/4 litre dual flush (excl. push button) CX9664XX

Seat and cover with soft closing mechanism 3D7851WH

Seat and cover with stainless steel hinges 3D7815WH

#### Galerie product refs

Galerie wall hung pan GN1798WH

Concealed cistern, 6/4 litre dual flush (excl. push button) CX9664XX

Seat and cover with soft closing mechanism IY7851WH

Seat and cover with stainless steel hinges IY7864WH