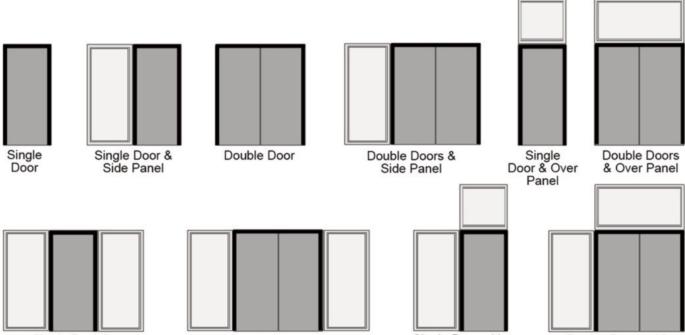

## Panel arrangements

Construction: Side and over panels can be supplied.

Sizes: Side panels are available up to 1100mm wide x 2500mm high.

Over panels are available up to 2500mm (single door) or 2200mm (double door).

Options: Hinged or removeable panels are available. Also combinations to create enclosures.

Contact Stemko Group with specific requirements.

Single Door & 2 Side Panels

**Double Doors &** 2 Side Panels

Single Door with Side & Over Panels

Double Doors with

Side & Over Panels

Tel Email mail@stemkogroup.com www.stemkogroup.com