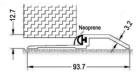

#### Threshold

Standard: 15mm alumunium.

Optional: 5mm driveable (DDA compliant). 15mm rebated.

Part M compliant (optional)

564A

89 Driveable Part M compliant (optional)

None