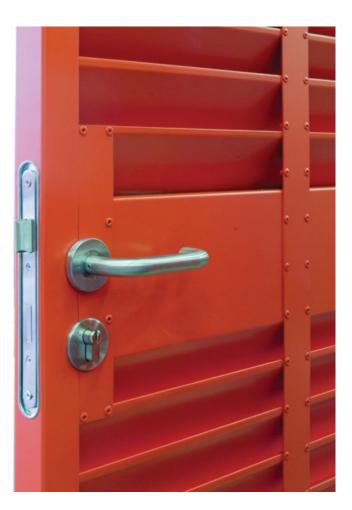

### Door frame

*Construction*: Folded from 1.6mm Zintec/Aluzinc. Screw and tab construction with 4 no. adjustable fixing feet per jamb, variable sub-frame supplied as standard to accommodate site of tolerance -0/+30mm. The frame is fitted with 3 no. Class 13 stainless steel hinges with 2 no. security dog bolts.