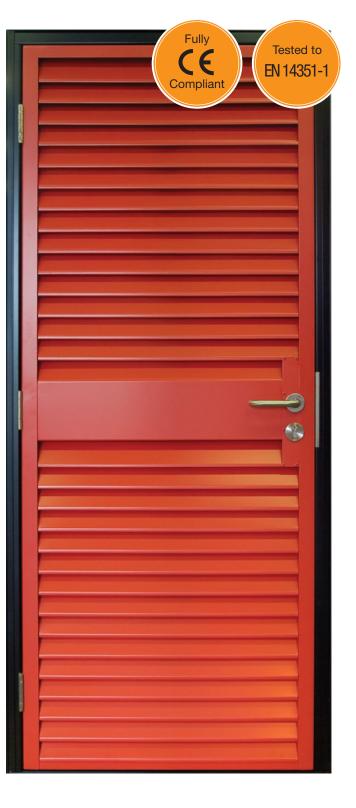

# NationPlus Louvred

External steel doors

#### Thickness: 48mm

*Material*: 2mm corrosion resistant Zintec/Aluzinc as standard, wide variety of colours and finishes available. Also in stainless steel.

*Construction*: Doorblade manufactured from 2mm steel. The louvre blades are inclined at 45° and mounted at 50mm centres within a 50mm deep angle frame, which is mounted on a box section sub-frame for rigidity. A galvanised bird and vermin mesh can be supplied.

#### **Finishes**

Standard: Polyester powder coated from standard colour range.

Optional: Polyester powder coated from non-standard colour range. PVC laminate from standard range. Woodgrain PVC laminate. Stainless steel, brushed, polished or patterned. Unfinished for site finishing.

#### Sizes

Doors are custom manufactured in 10mm increments for single openings 690mm to 1100mm and double openings 1290mm to 2300mm, at heights up to 2500mm (single door) or 2200mm (double door). Over these sizes fully louvred performance can be achieved by custom design.