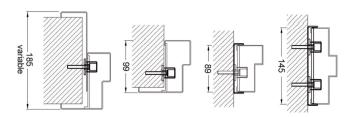

### Door frame

*Construction*: Folded from 1.6mm Zintec/Aluzinc. Screw and tab construction with 4 no. adjustable fixing feet per jamb, variable sub-frame supplied as standard to accommodate site of tolerance -0/+30mm. The frame is fitted with 3 no. Class 13 stainless steel hinges with 2 no. security dog bolts.

#### Sizes

Doors are custom manufactured in 10mm increments for single openings 690mm to 1100mm and double openings 1290mm to 2300mm, at heights up to 2500mm (single door) or 2200mm (double door). Over these sizes fully louvred performance can be achieved by custom design.