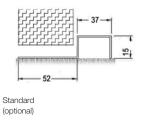

#### Threshold

Standard: 15mm alumunium.

Optional: 5mm driveable (DDA compliant). 15mm rebated.

Part M compliant (optional)

564A

89 Driveable Part M compliant (optional)

None