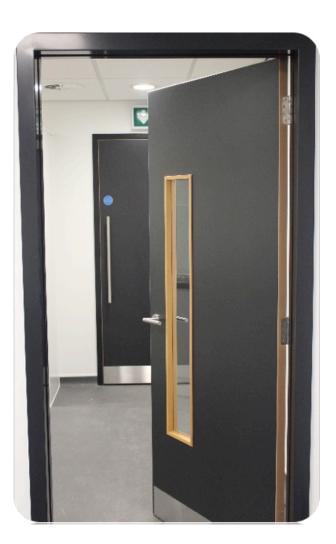

# Nationframe ST Steel wrap-around door frames

## Description

Natraframe ST (steel frames) combined with Natradoor+ doors provide the ultimate in internal doorset durability, whilst maintaining aesthetic appeal. Frames are available in standard wrap-around version, or as adjustable to suit discrepancies in wall thicknesses.