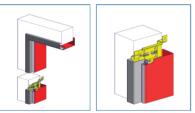

### Two-part split frames

For second fix installation.

- Two-part split frames with welded and finished mitres, provide a perfect finish.
- All fixings are concealed.
- Supplied with levelling anchors for ease and speed of fitting.
- Also available in stainless steel.
- Supplied powder coated with anti-bacterial ingredients and fungicidal seal for laboratory and medical applications.
- Recommend adding 3 to 5mm to aperture depth (MW) to provide a fitting tolerance
- *Characteristics:* Two part split frame with welded and finished mitre and levelling anchor. Wall depth according to spec.

#### Split frames

Adjustable frames

Tel 0121 749 7099 Email mail@stemkogroup.com www.stemkogroup.com