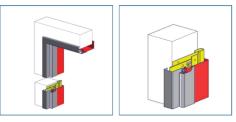

# Two-part adjustable frames

For second fix installation

- Two-part adjustable frames with welded and finished mitres provide a perfect finish.
- All fixings are concealed.
- Supplied with trapeze anchors for eas and speed of fitting.
- Designed for installation during the latter part of second fix.
- Supplied powder coated with anti-bacterial ingredients and fungicidal seal for laboratory and medical applications.
- Adjustable for different wall depths. Fitting tolerance -5 to +15mm.
- *Characteristics:* Two part adjustable frame with welded and finished mitre and trapeze anchor. Wall depth according to spec.

#### Split frames

Adjustable frames

Tel 0121 749 7099 Email mail@stemkogroup.com www.stemkogroup.com