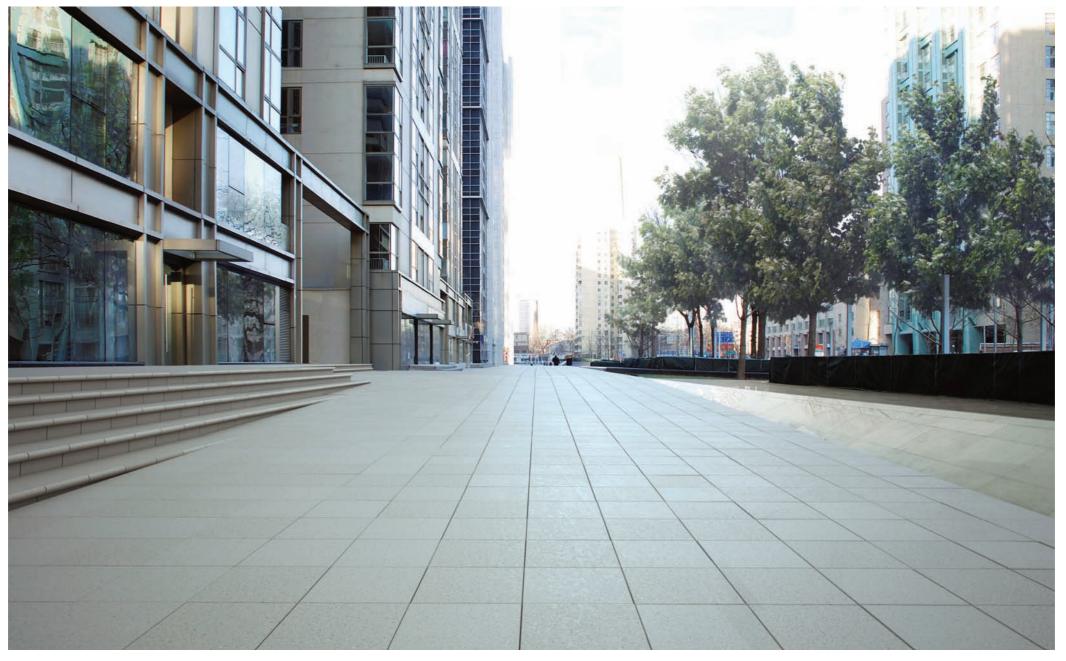

A highly durable and hard wearing flagstone, Caliza is suitable for high profile commercial and public realm schemes.

#### The benefits:

Specially selected colour range will suit most landscape requirements.

Ground finish gives a highly aesthetically appealing natural look.

Suitable for pedestrian and occasional heavy vehicle traffic.

#### One finish

The ground finish provides a contemporary look and feel.

These classically styled flagstones will add a touch of sophistication to any scheme.

Full technical data available via our website