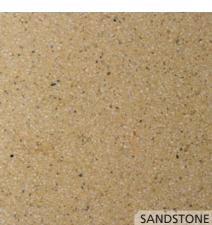

mix technology.

Temperature and humidity controlled vapour curing environment.

#### The benefits:

Specially selected colour range will suit most landscape requirements.

Ground finish gives a highly aesthetically appealing natural look.

Suitable for pedestrian and occasional heavy vehicle traffic.

Exceptionally low dimensional variations assisting accuracy of placement during installation.









## Product information

#### Two sizes

This modular flagstone comes in two sizes allowing for flexability in specifications.

400mm x 400mm

600mm x 400mm

#### Three depths

**50mm** is intended for pedestrian usage on walkways, patios and paths.

**65mm - 80mm** is available for vehicular access.

For load bearing capabilities please consult our technical department.

#### Two colours



#### One finish

The ground finish provides a contemporary look and feel.

These classically styled flagstones will add a touch of sophistication to any scheme.





Full technical data available via our website

www.acheson-glover.com/technical



ACHESON & GLOVER

#### IRELAND (NI & ROI)

T: +44 (0)28 8952 1275 solutions@acheson-glover.com

#### **GREAT BRITAIN**

T: +44 (0)121 747 0202 gbsales@acheson-glover.com

www.acheson-glover.com