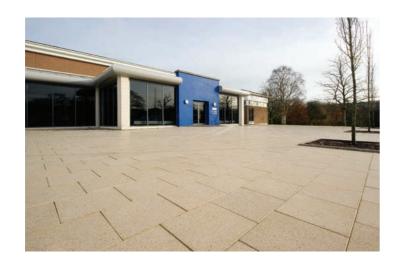

#### The benefits:

Specially selected colour range will suit most landscape requirements.

Ground finish gives a highly aesthetically appealing natural look.

Suitable for pedestrian and occasional heavy vehicle traffic.

#### One finish

The ground finish provides a contemporary look and feel.

These classically styled flagstones will add a touch of sophistication to any scheme.

Full technical data available via our website