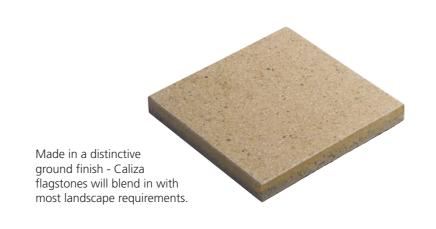

### **CALIZA®** FLAGS

Quality flagstones with a rich ground finish

**CALIZA®** FLAGS

What's so special?

Using the latest design technology, Caliza is the perfect mix of form and function. Available in two colours, two sizes and multiple depths, this versatile flagstone will provide a consistent high quality finish to any scheme.

#### The features:

Premium graded local aggregates.

Density enhancers to improve structural integrity.

Highest quality colour pigments.

Calibrated before processing to ensure strict compliance with BS EN 1339 tolerances.

#### One finish

The ground finish provides a contemporary look and feel.

These classically styled flagstones will add a touch of sophistication to any scheme.

Full technical data available via our website