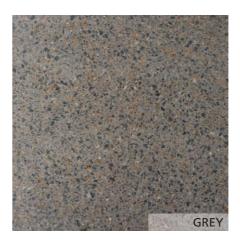

ments.

Ground finish gives a highly aesthetically appealing natural look.

Suitable for pedestrian and occasional heavy vehicle traffic.

Exceptionally low dimensional variations assisting accuracy of placement during installation.









## Product information

#### Two sizes

This modular flagstone comes in two sizes allowing for flexability in specifications.

400mm x 400mm

600mm x 400mm

#### Three depths

**50mm** is intended for pedestrian usage on walkways, patios and paths.

**65mm - 80mm** is available for vehicular access.

For load bearing capabilities please consult our technical department.

#### Two colours



#### One finish

The ground finish provides a contemporary look and feel.

These classically styled flagstones will add a touch of sophistication to any scheme.





Full technical data available via our website

www.acheson-glover.com/technical



ACHESON & GLOVER

#### IRELAND (NI & ROI)

T: +44 (0)28 8952 1275 solutions@acheson-glover.com

#### **GREAT BRITAIN**

T: +44 (0)121 747 0202 gbsales@acheson-glover.com

www.acheson-glover.com