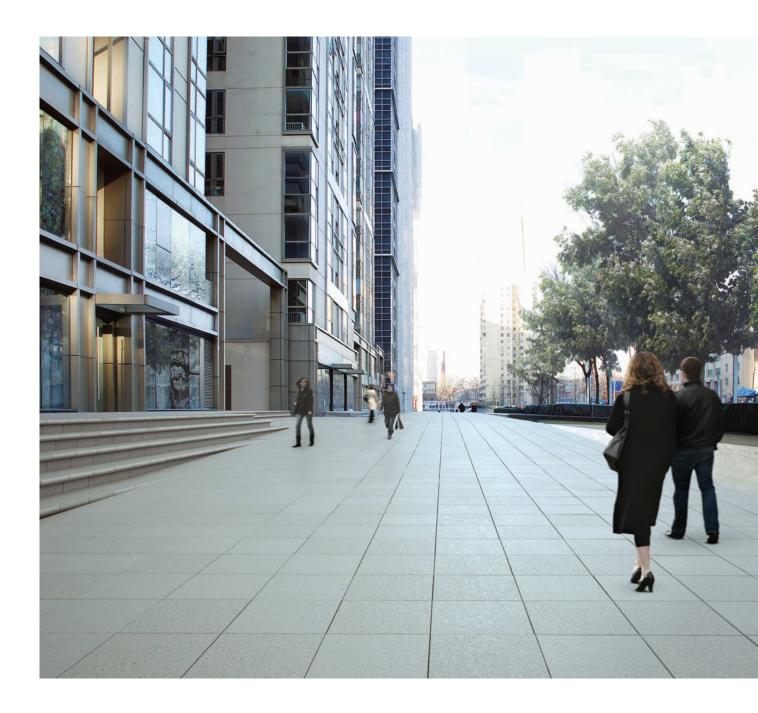

A highly durable and hard wearing flagstone, Caliza is suitable for high profile commercial and public realm schemes.

#### The benefits:

Specially selected colour range will suit most landscape requirements.

Ground finish gives a highly aesthetically appealing natural look.

Suitable for pedestrian and occasional heavy vehicle traffic.

#### One finish

The ground finish provides a contemporary look and feel.

These classically styled flagstones will add a touch of sophistication to any scheme.

Full technical data available via our website