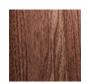

# BENCHMARK



# **BENCHMARK**









# Sage Credenza

### DAVID ROCKWELL

Materials: Oak / Walnut

Finishes: Oak Whitened Oil / Walnut Clear Oil

We also offer the Sage Credenza with shelving.

## **DIMENSIONS**

1600 × 460 × 720 mm

#### **FINISHES**





Oak Whitened Oil

Walnut Clear Oil

### ADDITIONAL INFORMATION

The Sage Collection has a specific focus on human health and wellbeing. Made with natural sustainable and non-toxic materials, it meets the standards required for WELL certified buildings.

#### MAINTENANCE

The Sage Collection is finished in a natural, low VOC hard wax polyx oil. This protects from stains and spillages whilst keeping the timber looking and feeling as natural as possible. Simply wipe with a damp cloth.