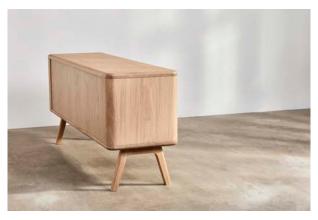

# Sage Credenza

### DAVID ROCKWELL

Materials: Oak / Walnut

Finishes: Oak Whitened Oil / Walnut Clear Oil

We also offer the Sage Credenza with shelving.

## **DIMENSIONS**

1600 × 460 × 720 mm