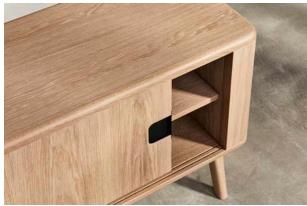

### DAVID ROCKWELL

Materials: Oak / Walnut

Finishes: Oak Whitened Oil / Walnut Clear Oil

We also offer the Sage Credenza with shelving.