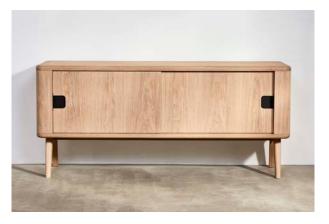

# Sage Credenza

### DAVID ROCKWELL

Materials: Oak / Walnut

Finishes: Oak Whitened Oil / Walnut Clear Oil

We also offer the Sage Credenza with shelving.