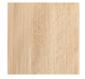

# BENCHMARK



# **BENCHMARK**









# Sage Credenza

### DAVID ROCKWELL

Materials: Oak / Walnut

Finishes: Oak Whitened Oil / Walnut Clear Oil

We also offer the Sage Credenza with shelving.

## **DIMENSIONS**

1600 × 460 × 720 mm

#### **FINISHES**





Oak Whitened Oil

Walnut Clear Oil

### ADDITIONAL INFORMATION

The Sage Collection has a specific focus on human health and wellbeing. Made with natural sustainable and non-toxic materials, it meets the standards required for WELL certified buildings.

#### MAINTENANCE

The Sage Collection is finished in a natural, low VOC hard wax polyx oil. This protects from stains and spillages whilst keeping the timber looking and feeling as natural as possible. Simply wipe with a damp cloth.