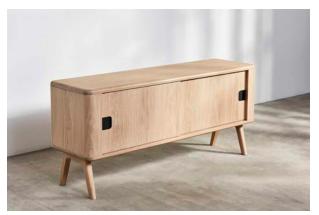

# Sage Credenza

### DAVID ROCKWELL

Materials: Oak / Walnut

Finishes: Oak Whitened Oil / Walnut Clear Oil

We also offer the Sage Credenza with shelving.

## **DIMENSIONS**

1600 × 460 × 720 mm