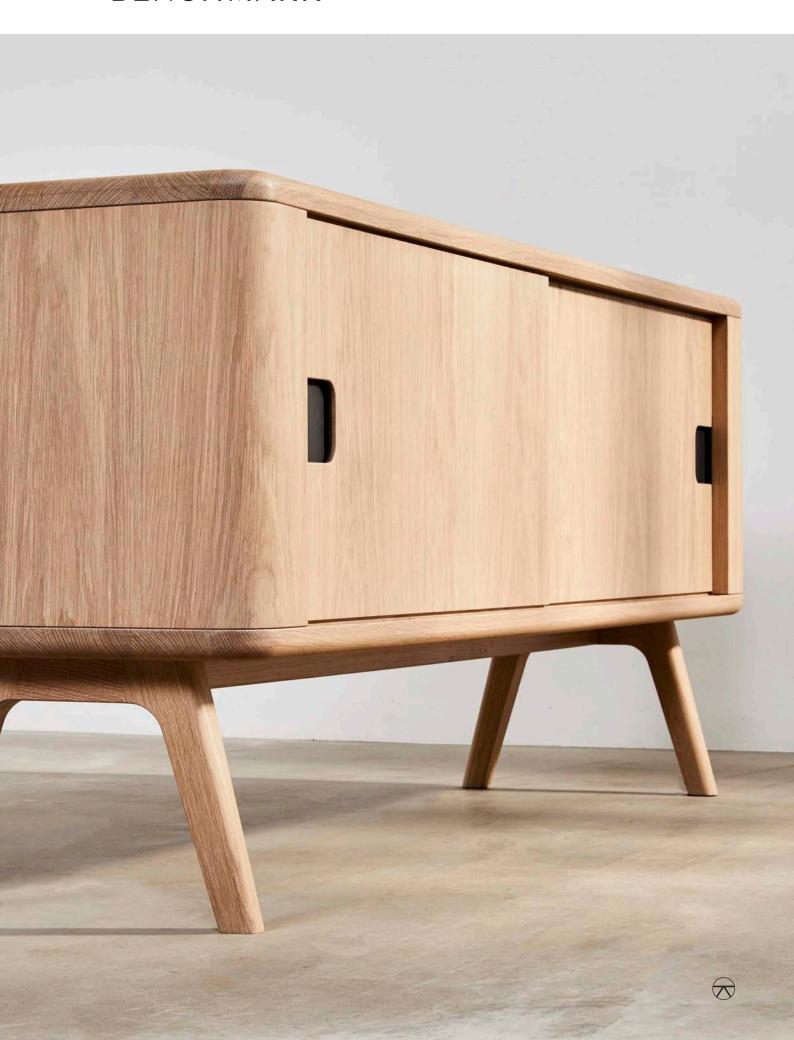

# Sage Credenza

### DAVID ROCKWELL

Materials: Oak / Walnut

Finishes: Oak Whitened Oil / Walnut Clear Oil

We also offer the Sage Credenza with shelving.

## **DIMENSIONS**

1600 × 460 × 720 mm