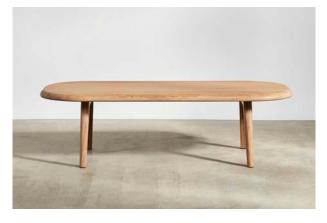

## Sage Coffee Table

#### **DIMENSIONS**

Medium 1200 × 500 × 340 mm 1400 × 600 × 340 mm Large