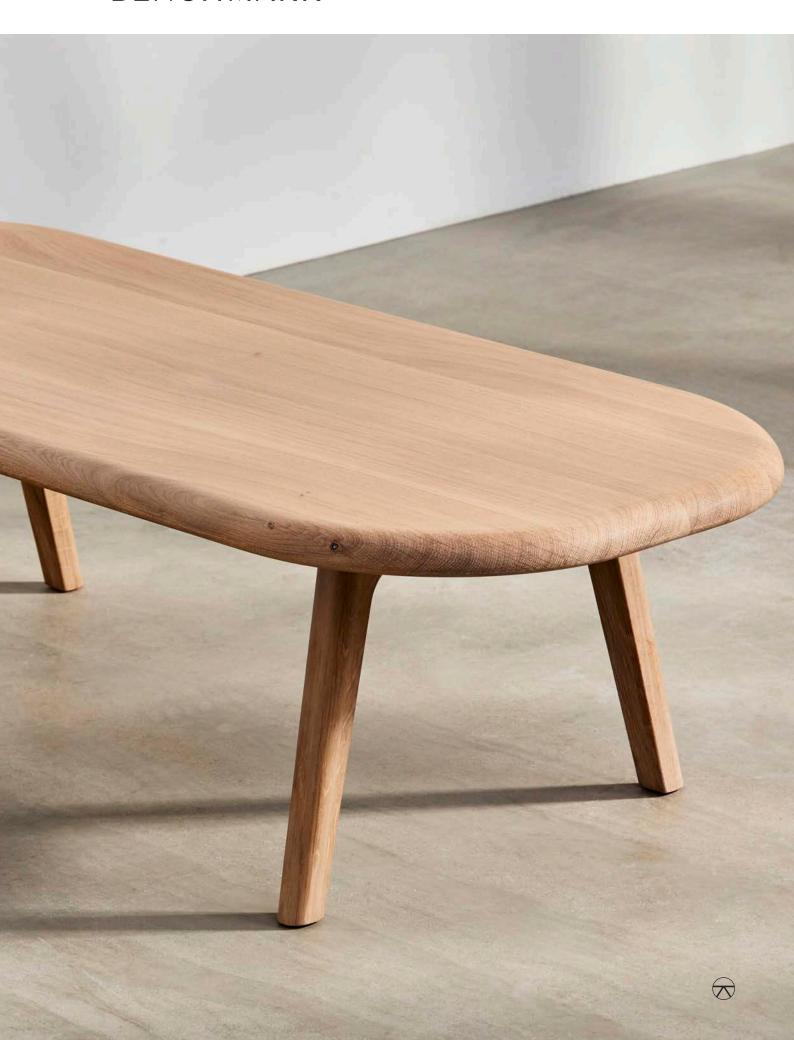

## Sage Coffee Table

#### DAVID ROCKWELL

Materials: Solid Sycamore / Solid Oak / Solid Walnut

Frame: Solid Sycamore / Solid Oak / Solid Walnut / Solid Ash

Finishes: Sycamore Whitened Oil / Ash Grey Tinted Oil / Oak

Whitened Oil / Walnut Clear Oil

#### **DIMENSIONS**

Medium 1200 × 500 × 340 mm 1400 × 600 × 340 mm Large