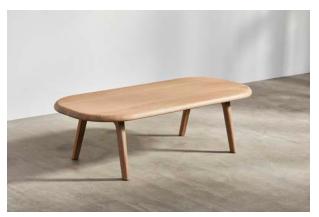

## Sage Coffee Table

#### DAVID ROCKWELL

Materials: Solid Sycamore / Solid Oak / Solid Walnut

Frame: Solid Sycamore / Solid Oak / Solid Walnut / Solid Ash

Finishes: Sycamore Whitened Oil / Ash Grey Tinted Oil / Oak

Whitened Oil / Walnut Clear Oil

#### **DIMENSIONS**

Medium 1200 × 500 × 340 mm 1400 × 600 × 340 mm Large