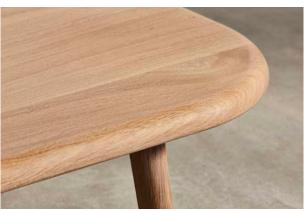

## Sage Coffee Table

#### DAVID ROCKWELL

Materials: Solid Sycamore / Solid Oak / Solid Walnut

Frame: Solid Sycamore / Solid Oak / Solid Walnut / Solid Ash

Finishes: Sycamore Whitened Oil / Ash Grey Tinted Oil / Oak

Whitened Oil / Walnut Clear Oil