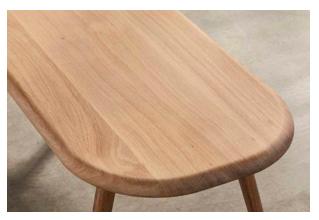

## Sage Coffee Table

#### DAVID ROCKWELL

Materials: Solid Sycamore / Solid Oak / Solid Walnut

Frame: Solid Sycamore / Solid Oak / Solid Walnut / Solid Ash

Finishes: Sycamore Whitened Oil / Ash Grey Tinted Oil / Oak

Whitened Oil / Walnut Clear Oil