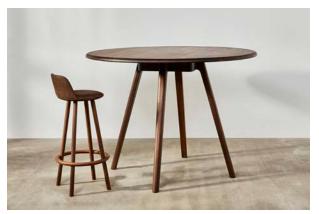

# Sage High Huddle Table

### DAVID ROCKWELL

Materials: Solid Sycamore / Solid Oak / Solid Walnut Frame: Solid Oak / Solid Walnut / Solid Ash

Finishes: Sycamore Whitened Oil / Ash Grey Tinted Oil / Oak

Whitened Oil / Walnut Clear Oil

# **DIMENSIONS**

dia1500 × 1070 mm