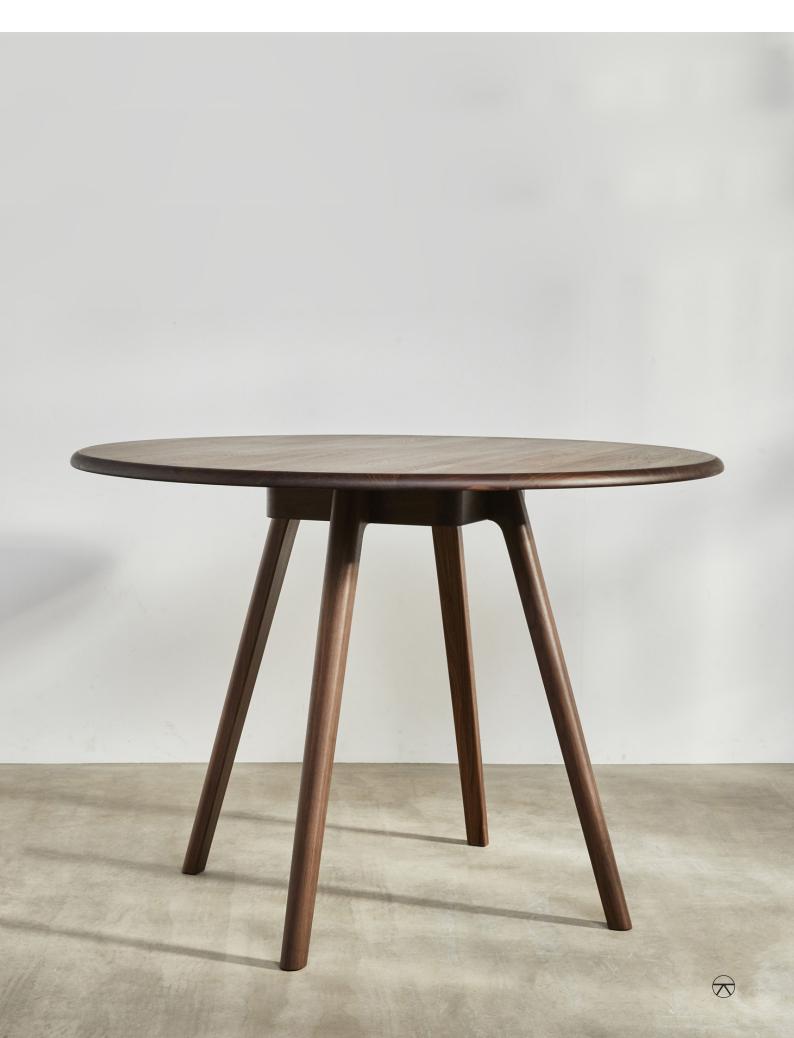

# Sage High Huddle Table

### DAVID ROCKWELL

Materials: Solid Sycamore / Solid Oak / Solid Walnut Frame: Solid Oak / Solid Walnut / Solid Ash

Finishes: Sycamore Whitened Oil / Ash Grey Tinted Oil / Oak

Whitened Oil / Walnut Clear Oil

# **DIMENSIONS**

dia1500 × 1070 mm