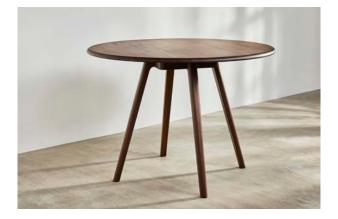

# Sage High Huddle Table

### DAVID ROCKWELL

Materials: Solid Sycamore / Solid Oak / Solid Walnut Frame: Solid Oak / Solid Walnut / Solid Ash

Finishes: Sycamore Whitened Oil / Ash Grey Tinted Oil / Oak

Whitened Oil / Walnut Clear Oil

# **DIMENSIONS**

dia1500 × 1070 mm