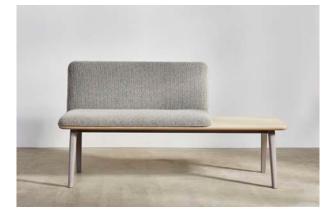

### Sage Bench with Table

#### DAVID ROCKWELL

| Тор:        | Solid Sycamore / Solid Oak / Solid Walnut             |
|-------------|-------------------------------------------------------|
| Frame:      | Solid Sycamore / Solid Oak / Solid Walnut / Solid Ash |
| Upholstery: | Natural Wool / COM                                    |
| Finishes:   | Sycamore Whitened Oil / Ash Grey Tinted Oil / Oak     |
|             | Whitened Oil / Walnut Clear Oil                       |