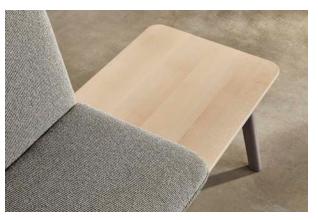

#### DAVID ROCKWELL

| Тор:        | Solid Sycamore / Solid Oak / Solid Walnut             |
|-------------|-------------------------------------------------------|
| Frame:      | Solid Sycamore / Solid Oak / Solid Walnut / Solid Ash |
| Upholstery: | Natural Wool / COM                                    |
| Finishes:   | Sycamore Whitened Oil / Ash Grey Tinted Oil / Oak     |
|             | Whitened Oil / Walnut Clear Oil                       |

We also offer a timber backless bench.