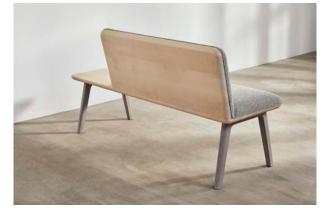

### Sage Bench with Table

#### DAVID ROCKWELL

| Тор:        | Solid Sycamore / Solid Oak / Solid Walnut             |
|-------------|-------------------------------------------------------|
| Frame:      | Solid Sycamore / Solid Oak / Solid Walnut / Solid Ash |
| Upholstery: | Natural Wool / COM                                    |
| Finishes:   | Sycamore Whitened Oil / Ash Grey Tinted Oil / Oak     |
|             | Whitened Oil / Walnut Clear Oil                       |

We also offer a timber backless bench.