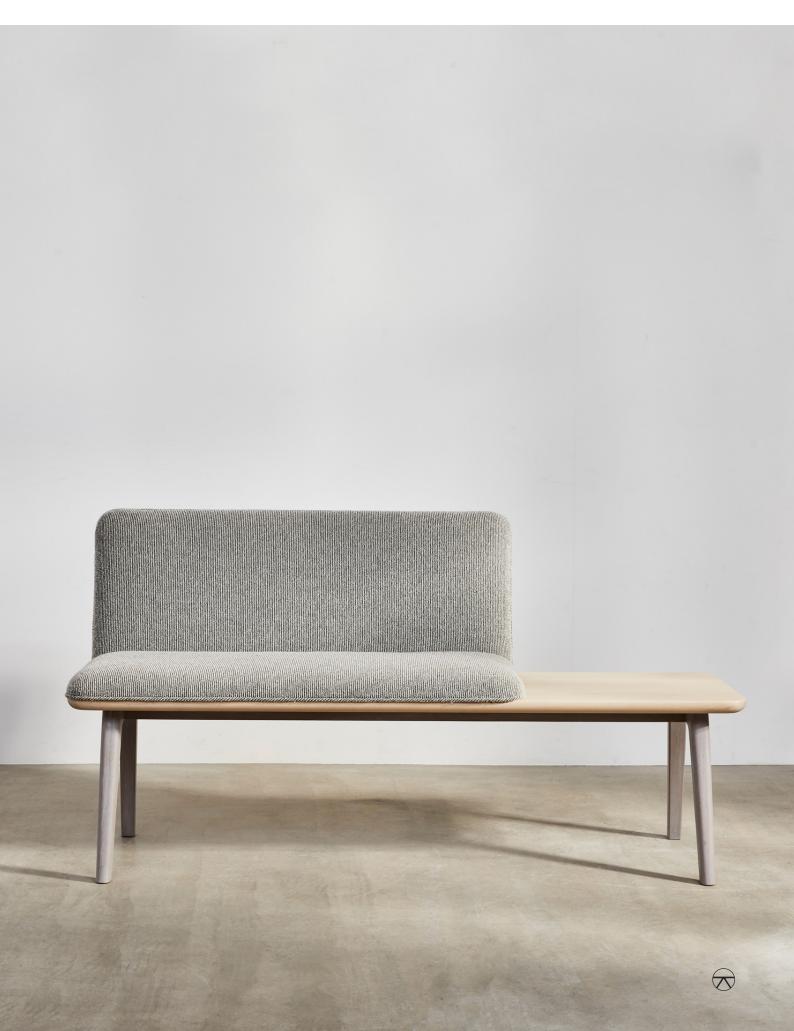

### Sage Bench with Table

#### DAVID ROCKWELL

| Тор:        | Solid Sycamore / Solid Oak / Solid Walnut             |
|-------------|-------------------------------------------------------|
| Frame:      | Solid Sycamore / Solid Oak / Solid Walnut / Solid Ash |
| Upholstery: | Natural Wool / COM                                    |
| Finishes:   | Sycamore Whitened Oil / Ash Grey Tinted Oil / Oak     |
|             | Whitened Oil / Walnut Clear Oil                       |

#### DIMENSIONS

|             | 1520 | × | $490 \times$ | 803 | mm |
|-------------|------|---|--------------|-----|----|
| Seat Height |      |   |              | 470 | mm |