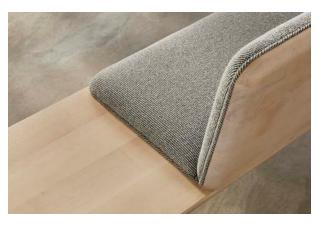

### Sage Bench with Table

#### DAVID ROCKWELL

| Тор:        | Solid Sycamore / Solid Oak / Solid Walnut             |
|-------------|-------------------------------------------------------|
| Frame:      | Solid Sycamore / Solid Oak / Solid Walnut / Solid Ash |
| Upholstery: | Natural Wool / COM                                    |
| Finishes:   | Sycamore Whitened Oil / Ash Grey Tinted Oil / Oak     |
|             | Whitened Oil / Walnut Clear Oil                       |

#### ADDITIONAL INFORMATION

The Sage Collection has a specific focus on human health and wellbeing. Made with natural sustainable and non-toxic materials, it meets the standards required for WELL certified buildings.