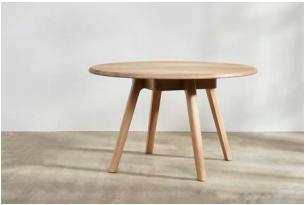

## Sage Meeting Table

#### DAVID ROCKWELL

Materials: Solid Sycamore / Solid Oak / Solid Walnut
Frame: Solid Oak / Solid Walnut / Solid Ash
Variations: Round / Oblong / Rectangular / Sit-Stand

Finishes: Sycamore Whitened Oil / Ash Grey Tinted Oil / Oak

#### DIMENSIONS

Round dia1200/1500 x 750 mm

Oblong 2000/2400 x 1000 x 750 mm

Rectangular 2000/2400 x 1000 x 750 mm