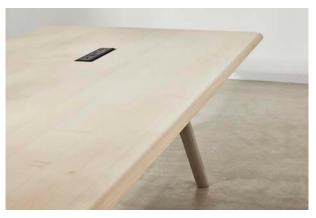

# BENCHMARK



### **BENCHMARK**









## Sage Meeting Table

#### DAVID ROCKWELL

Materials: Solid Sycamore / Solid Oak / Solid Walnut
Frame: Solid Oak / Solid Walnut / Solid Ash
Variations: Round / Oblong / Rectangular / Sit-Stand

Finishes: Sycamore Whitened Oil / Ash Grey Tinted Oil / Oak

Whitened Oil / Walnut Clear Oil

#### DIMENSIONS

Round dia1200/1500 x 750 mm

Oblong 2000/2400 x 1000 x 750 mm

Rectangular 2000/2400 x 1000 x 750 mm

#### ADDITIONAL INFORMATION

The Sage Collection has a specific focus on human health and wellbeing. Made with natural sustainable and non-toxic materials, it meets the standards required for WELL certified buildings.

We offer integrated power and data in various configurations.

#### MAINTENANCE

The Sage Collection is finished in a natural, low VOC hard wax polyx oil. This protects