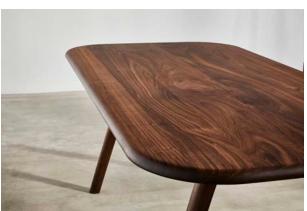

## Sage Meeting Table

#### DAVID ROCKWELL

Materials: Solid Sycamore / Solid Oak / Solid Walnut
Frame: Solid Oak / Solid Walnut / Solid Ash
Variations: Round / Oblong / Rectangular / Sit-Stand

Finishes: Sycamore Whitened Oil / Ash Grey Tinted Oil / Oak

Whitened Oil / Walnut Clear Oil