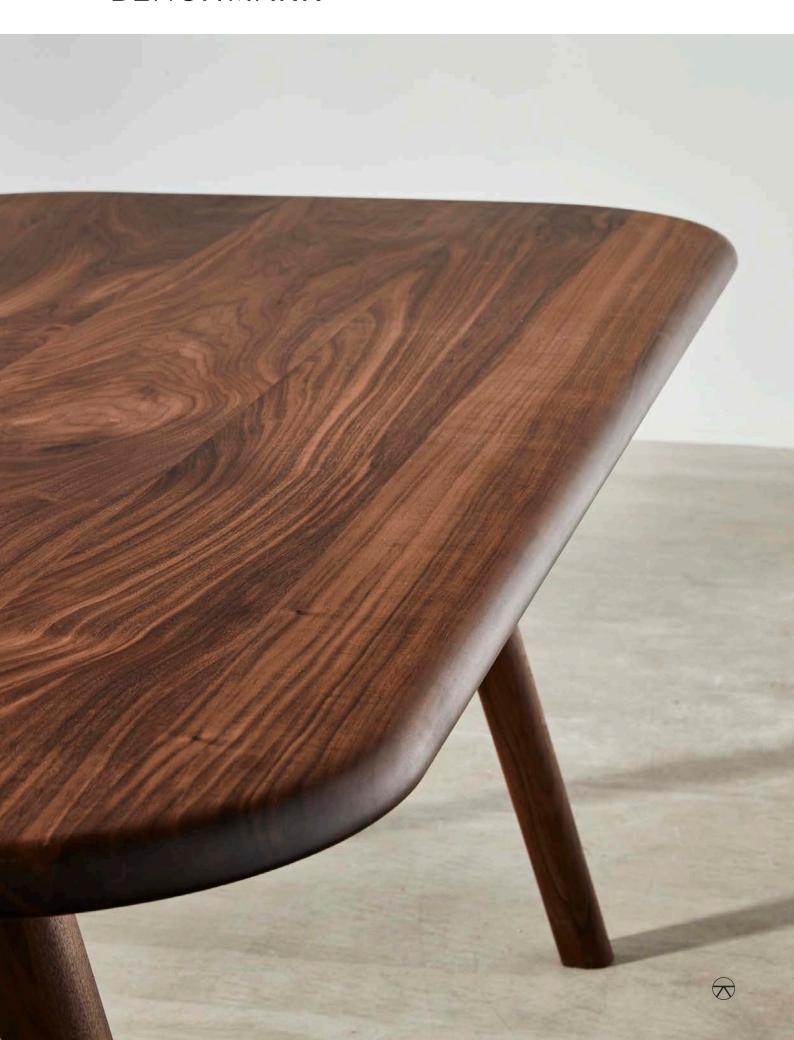

#### DAVID ROCKWELL

Materials: Solid Sycamore / Solid Oak / Solid Walnut
Frame: Solid Oak / Solid Walnut / Solid Ash
Variations: Round / Oblong / Rectangular / Sit-Stand

Finishes: Sycamore Whitened Oil / Ash Grey Tinted Oil / Oak

Whitened Oil / Walnut Clear Oil

#### **FINISHES**

Ash Grey Tinted Oil

Oak Whitened Oil

Walnut Clear Oil