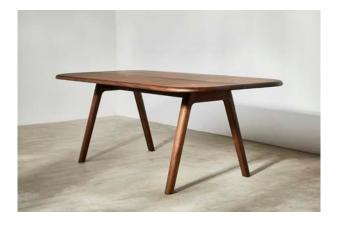

## Sage Meeting Table

#### DAVID ROCKWELL

Materials: Solid Sycamore / Solid Oak / Solid Walnut
Frame: Solid Oak / Solid Walnut / Solid Ash
Variations: Round / Oblong / Rectangular / Sit-Stand

Finishes: Sycamore Whitened Oil / Ash Grey Tinted Oil / Oak

#### DIMENSIONS

Round dia1200/1500 x 750 mm

Oblong 2000/2400 x 1000 x 750 mm

Rectangular 2000/2400 x 1000 x 750 mm