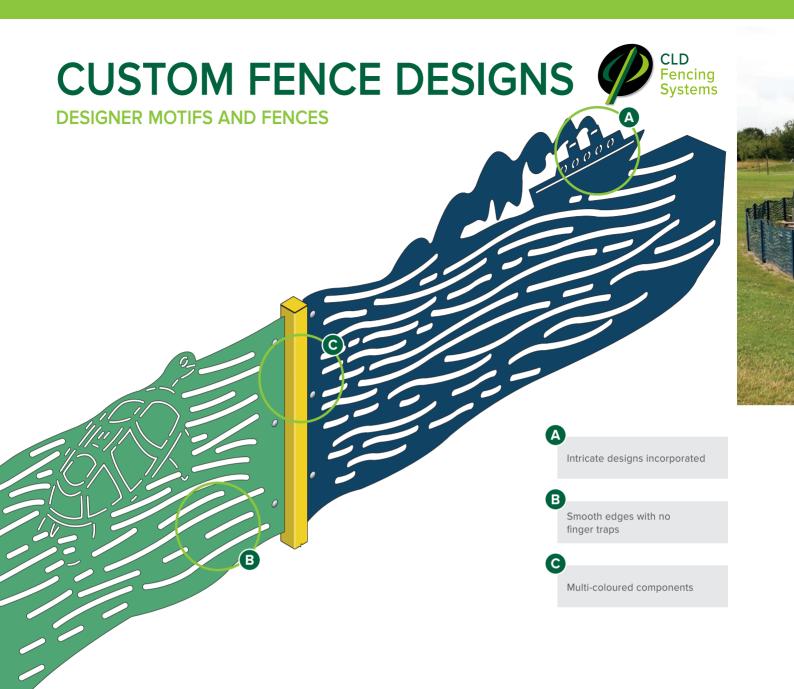

## DESCRIPTION

Imagination has no limits, so we will take whatever intricate shapes and designs you desire to create uniquely stylish custom fence designs. This can completely transform your fence line, ensuring your premises stands out from the crowd.

We make steel or plastic laser cut plates in the shape of motifs, company logos, a child's drawing or a famous piece of art; almost any custom fence designs can be created. We can even decorate your entire perimeter with a specific theme or works of art.

Custom fence designs have huge impact at places including play areas, schools, public places and hospitals where you need to set a particular tone or make a bold statement that reflect your organisation's ethos or values. Available in a wide range RAL colours available, including metallic colours, or featuring our Corten finish you can be as creative as you like.

# DESIGN

The scope of design is down to an individual's imagination – with very few limitations. All aspects of design can be accommodated and advised upon.