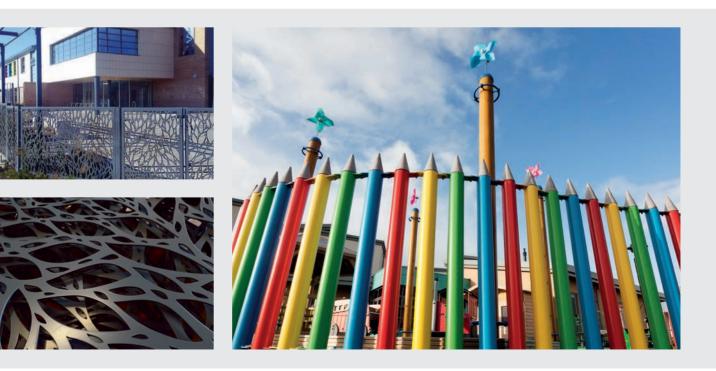

## DESCRIPTION

Imagination has no limits, so we will take whatever intricate shapes and designs you desire to create uniquely stylish custom fence designs. This can completely transform your fence line, ensuring your premises stands out from the crowd.

We make steel or plastic laser cut plates in the shape of motifs, company logos, a child's drawing or a famous piece of art; almost any custom fence designs can be created. We can even decorate your entire perimeter with a specific theme or works of art.

Custom fence designs have huge impact at places including play areas, schools, public places and hospitals where you need to set a particular tone or make a bold statement that reflect your organisation's ethos or values. Available in a wide range RAL colours available, including metallic colours, or featuring our Corten finish you can be as creative as you like.