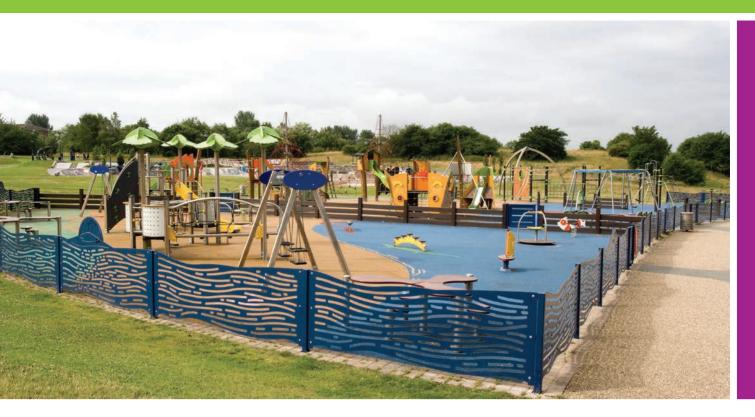

# SUITABLE FOR

- Play areas
- Schools
- Featured areas
- Amenity areas

Custom fence designs have huge impact at places including play areas, schools, public places and hospitals where you need to set a particular tone or make a bold statement that reflect your organisation's ethos or values. Available in a wide range RAL colours available, including metallic colours, or featuring our Corten finish you can be as creative as you like.