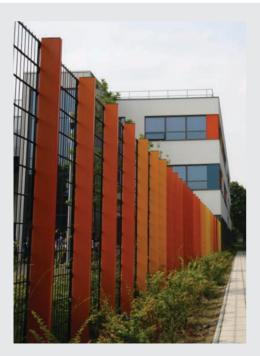

Custom fence designs have huge impact at places including play areas, schools, public places and hospitals where you need to set a particular tone or make a bold statement that reflect your organisation's ethos or values. Available in a wide range RAL colours available, including metallic colours, or featuring our Corten finish you can be as creative as you like.

#### **FINISH**

The finish can be to the customer's own requirement - in bright steel, Corten, zinc sprayed, hot dipped galvanised or finished in polyester powder-coated in any of the full RAL range of colours including metallics.