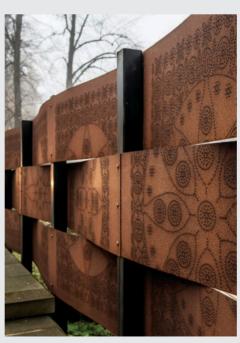

We make steel or plastic laser cut plates in the shape of motifs, company logos, a child's drawing or a famous piece of art; almost any custom fence designs can be created. We can even decorate your entire perimeter with a specific theme or works of art.

#### **FINISH**

The finish can be to the customer's own requirement - in bright steel, Corten, zinc sprayed, hot dipped galvanised or finished in polyester powder-coated in any of the full RAL range of colours including metallics.