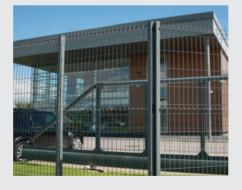

## **DESCRIPTION**

When you need high quality multi-purpose fencing, the ever popular Exempla™ profiled panel system offers not only an aesthetically pleasing fencing solution, but also provides a robust first line of defence for public buildings, schools, car parks and retail premises.

Designed for quick and simple installation, Exempla™ features profiled rigid mesh panels securely fastened to 60 x40mm RHS steel posts and held in place our unique hidden fixing system, SafeTfix™; making it effortlessly easy to step panels up or down a slope.

## **SUITABLE FOR**

- Public buildings
- Schools
- Car parks
- Business parks and retail premises