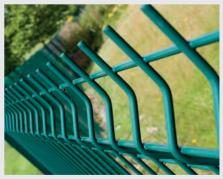

Profiled for extra strength, panels are manufactured from 5mm galvanised steel wires which are welded at each cross over point. Finished in with polyester powder coating in either normal or marine grade you can be confident your fencing is well protected from the elements.

## PANEL DIMENSIONS

| Heights             | 630, 830, 1030,   |
|---------------------|-------------------|
|                     | 1230, 1530, 1730, |
|                     | 1930, 2330, 2530, |
|                     | 2730, 3030mm      |
| Panel width         | 2485mm            |
| Mesh size           | 200 x 55mm        |
| Wire diameter       | 5mm               |
| Triangular folds    | 2, 3, 4 or 5      |
| Top edge projection | 30mm <sup>†</sup> |
|                     |                   |