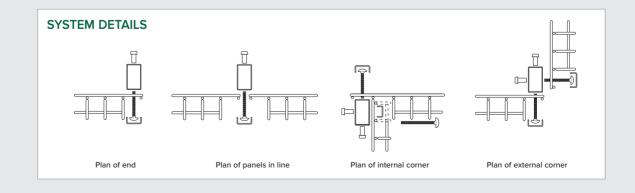

## **DESCRIPTION**

When you need high quality multi-purpose fencing, the ever popular Exempla™ profiled panel system offers not only an aesthetically pleasing fencing solution, but also provides a robust first line of defence for public buildings, schools, car parks and retail premises.

Designed for quick and simple installation, Exempla™ features profiled rigid mesh panels securely fastened to 60 x40mm RHS steel posts and held in place our unique hidden fixing system, SafeTfix™; making it effortlessly easy to step panels up or down a slope.