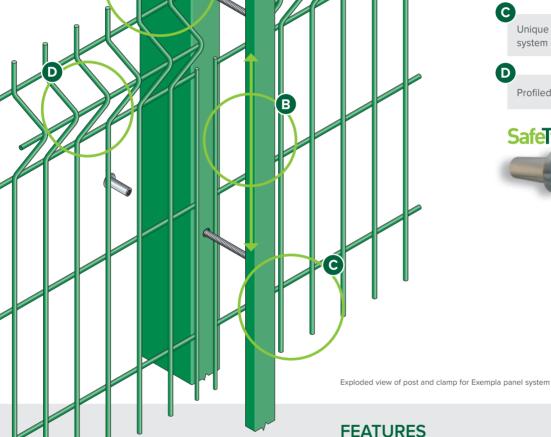

# EXEMPLA POSTS AND CLAMPS

For the Exempla profiled panel system, CLD offers a standard post and clamp system which provides a complete method of securing, allowing infinitely variable stepping of panels. It is versatile, strong, simple to fix and vandal-resistant, yet allows panels to be removed without damage to either post or clamp. Accidentally damaged panels can be replaced without removing the post.

### **DIMENSIONS**

| Posts             | 60 x 40mm RHS<br>(up to 2730mm)<br>80 x 40mm RHS<br>(3030mm) |
|-------------------|--------------------------------------------------------------|
| Clamping channels | 41 x 21mm                                                    |
| Post centres      | 2495mm                                                       |
|                   |                                                              |