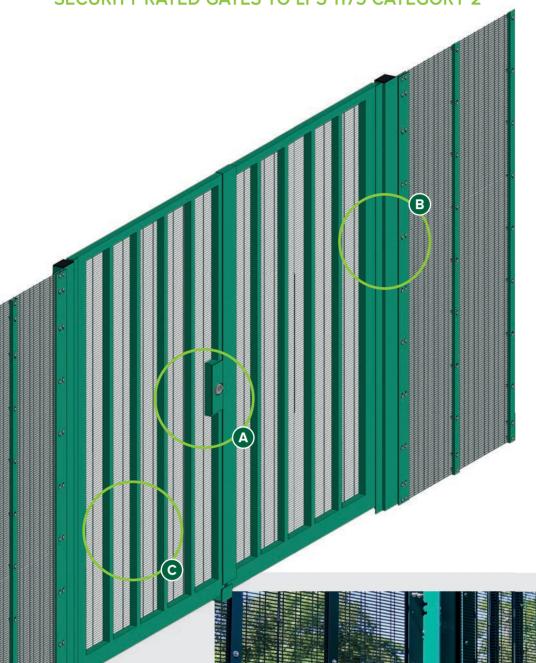

Security features include adjustable, anti-lift-off hinges, an anti-drill dead lock that's accessible from both sides, steel drop bolts and an anti-lever frame design. This provides maximum confidence for even the most criminally-targeted locations.

## **LOCKMASTER SR2**

The LockMaster SR2 posts can be manufactured with or without base plates. Size of post will be determined by the width of gate ordered. Posts are flanged to accept any of the CLD systems. Frames are manufactured from RHS section and vertically welded to form extremely strong corners. Securus SR rated mesh is attached to the gate using pin hex security screws and washers.

### LOCKING ARRANGEMENT

All LockMaster SR2 gates have a purpose made lock box with a security key guard — a very secure solution for fence lines, compounds and secure storage.