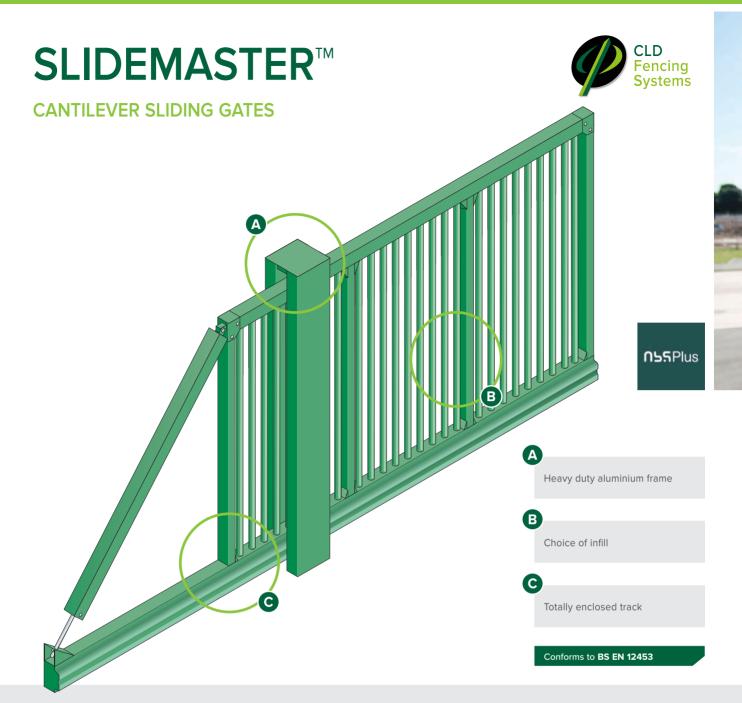

# **DESCRIPTION**

Ideal for everyday access needs, our base model SlideMaster™ cantilever sliding gates offer a unique blend of practicality and protection that's ideal for retail parks, industrial sites and other relatively low-level security locations.

With a heavy duty aluminium frame and your choice of infill – from standard vertical bar panels to any of our Mesh Panel products – SlideMaster™ gates not only offer great security, but they present a modern and professional entry and exit control.

You can choose from manual or automatic operation, and with double gate drive through widths of up to 20000mm, they allow access room for even the largest of vehicles. The track of the sliding gate is totally enclosed too, preventing damage from vandals.

Not only are they incredible cost effective, but SlideMaster™ gates also conform to the British Safety Standards (BS EN 12453) for power-operated industrial or commercial gates, so you have they added assurance that they're built with quality in mind.