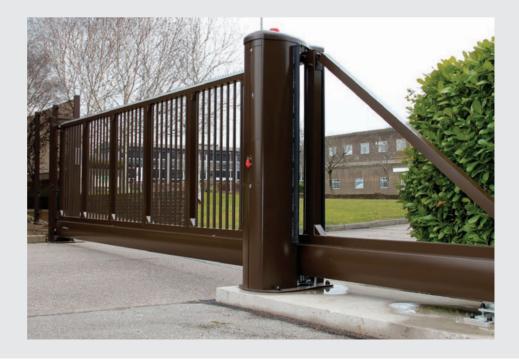

# **DESCRIPTION**

Ideal for everyday access needs, our base model SlideMaster™ cantilever sliding gates offer a unique blend of practicality and protection that's ideal for retail parks, industrial sites and other relatively low-level security locations.

With a heavy duty aluminium frame and your choice of infill – from standard vertical bar panels to any of our Mesh Panel products – SlideMaster™ gates not only offer great security, but they present a modern and professional entry and exit control.

You can choose from manual or automatic operation, and with double gate drive through widths of up to 20000mm, they allow access room for even the largest of vehicles. The track of the sliding gate is totally enclosed too, preventing damage from vandals.