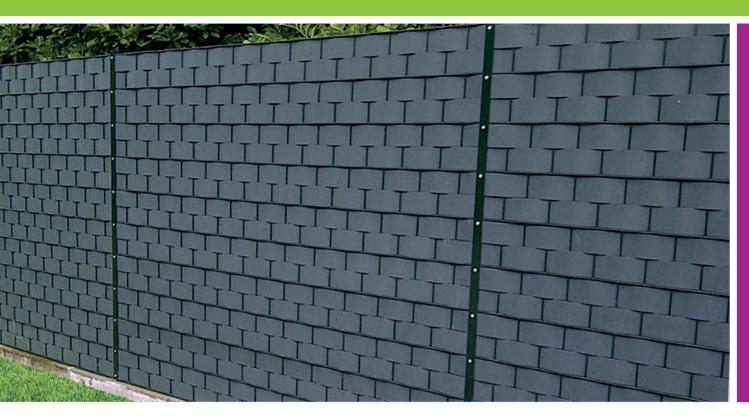

#### DESCRIPTION

When privacy is a priority, you need a screening system that guarantees the visibility of your premises will be restricted. Screenfence<sup>™</sup> performs this task, while giving your perimeter a modern vista that will last due to its increased durability.

Ideal for places like detention centres, Screenfence<sup>™</sup> is created by fitting the durable polyethylene (PE) screens to any of the double welded wire fences from our Dulok<sup>™</sup> range. Screens are secured in place using custom made clip fixings and sturdy bolts, ensuring they'll stand up to vandals.

Polyethylene is both UV stable and weatherproof, so screens will keep their colour even in varying temperatures. It's a cost-effective material that looks great too, making your fencing system fit in perfectly with any surrounding environment.