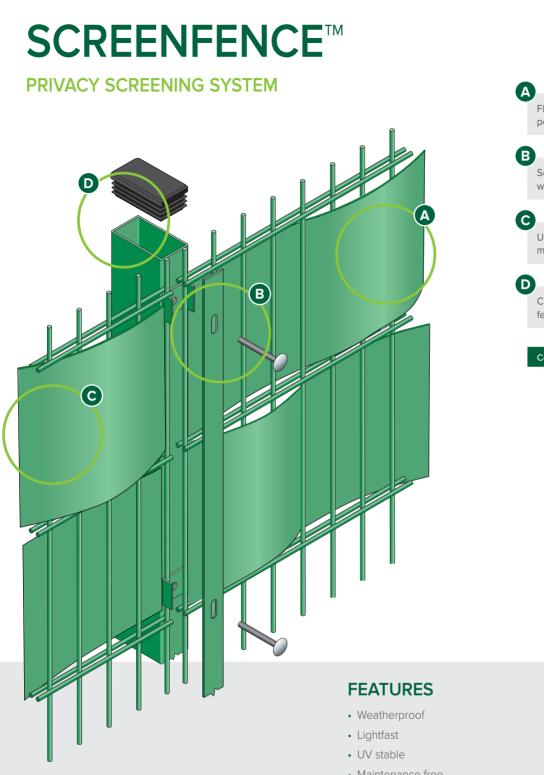

#### DESCRIPTION

When privacy is a priority, you need a screening system that guarantees the visibility of your premises will be restricted. Screenfence<sup>™</sup> performs this task, while giving your perimeter a modern vista that will last due to its increased durability.

Ideal for places like detention centres, Screenfence<sup>™</sup> is created by fitting the durable polyethylene (PE) screens to any of the double welded wire fences from our Dulok<sup>™</sup> range. Screens are secured in place using custom made clip fixings and sturdy bolts, ensuring they'll stand up to vandals.

Polyethylene is both UV stable and weatherproof, so screens will keep their colour even in varying temperatures. It's a cost-effective material that looks great too, making your fencing system fit in perfectly with any surrounding environment.

And like all of the fences in our Dulok<sup>™</sup> range, Screenfence<sup>™</sup> conforms to the British Safety Standards for open mesh steel panel fences, offering added peace of mind.