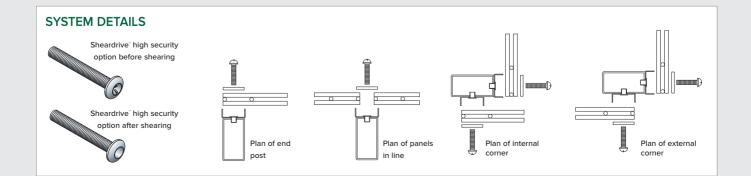

Ideal for places like detention centres, Screenfence<sup>™</sup> is created by fitting the durable polyethylene (PE) screens to any of the double welded wire fences from our Dulok<sup>™</sup> range. Screens are secured in place using custom made clip fixings and sturdy bolts, ensuring they'll stand up to vandals.