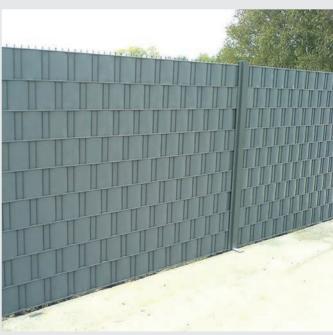

#### DESCRIPTION

When privacy is a priority, you need a screening system that guarantees the visibility of your premises will be restricted. Screenfence<sup>™</sup> performs this task, while giving your perimeter a modern vista that will last due to its increased durability.

Ideal for places like detention centres, Screenfence<sup>™</sup> is created by fitting the durable polyethylene (PE) screens to any of the double welded wire fences from our Dulok<sup>™</sup> range. Screens are secured in place using custom made clip fixings and sturdy bolts, ensuring they'll stand up to vandals.

Polyethylene is both UV stable and weatherproof, so screens will keep their colour even in varying temperatures. It's a cost-effective material that looks great too, making your fencing system fit in perfectly with any surrounding environment.