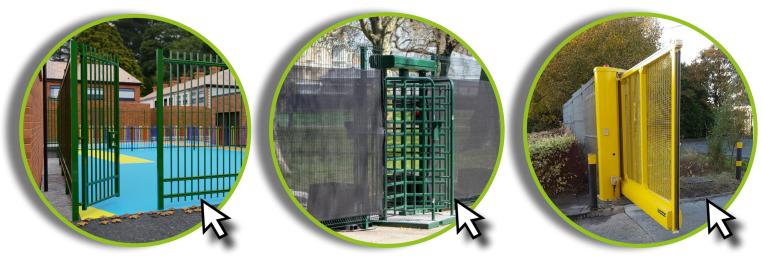

n.

The vertical tubular bar metal railings are available in a variety of heights starting from 900 up to 2400mm. So when your physical security needs to be ramped up, Flexa-Rail offers sites taller panels creating a formidable

barrier around school perimeters, with varying options for the top. Flexa-Rail doesn't even cause problems on uneven ground, with its revolutionary self-raking metal railings following the contours of steep gradients without the need for stepping.

### **FINISH**

This system is hot dipped galvanised and polyesterpowder coated after stringent cleaning and treatment to give a well adhered coating of a minimum of 60 microns. Also available in a wide range of RAL colours.

# **RAILING EXTRAS**



## **DIFFERENT SITES NEED DIFFERENT SOLUTIONS**



## **GATE SYSTEMS**



SWING GATES TURNSTILES SLIDING GATES