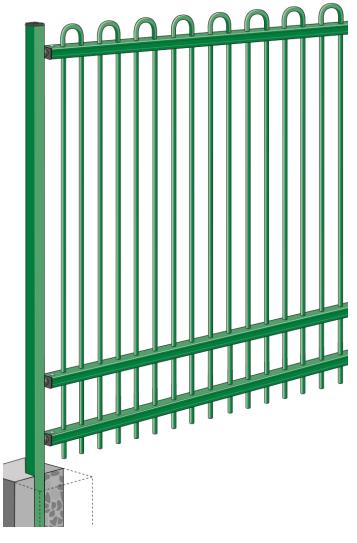

### SYSTEM DIMENSIONS

 Heights
 900, 1000, 1200, 1500, 1800, 2000, 2100, 2400mm

 Panel Width
 2880mm

 Tubular Bars
 25.4mm dia.

 Horizontal Rail
 50x56mm

 Posts
 60x60mm dia 2.5mm SHS

 Post Centres
 2995mm

All dimensions are nominal

The vertical tubular bar metal railings are available in a variety of heights starting from 900 up to 2400mm. So when your physical security needs to be ramped up, Flexa-Rail offers sites taller panels creating a formidable

barrier around school perimeters, with varying options for the top. Flexa-Rail doesn't even cause problems on uneven ground, with its revolutionary self-raking metal railings following the contours of steep gradients without the need for stepping.