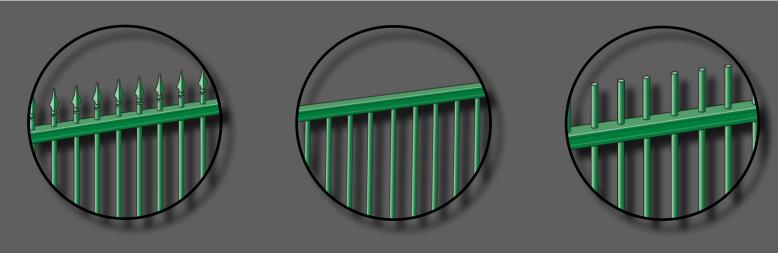

#### **FEATURES**

- Metal railings with bow top, vertical bars & ROSPA options
- Range of styles from standard bow top to spearhead finial
- Self raking railing system
- Follows ground contours, no stepping required

### **DESCRIPTION**

An ever popular choice for schools and children's playgrounds, our Flexa-Rail range is the perfect solution for safety perimeters. With our standard bow top approved by the Royal Society for the Prevention of Accidents (ROSPA) for use around play areas, you can understand why this is a popular selection.