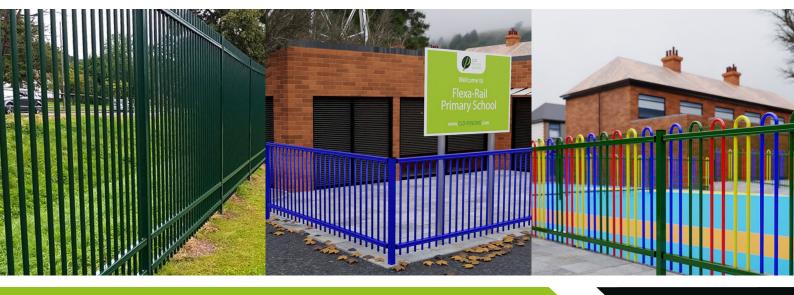

### **DESCRIPTION**

An ever popular choice for schools and children's playgrounds, our Flexa-Rail range is the perfect solution for safety perimeters. With our standard bow top approved by the Royal Society for the Prevention of Accidents (ROSPA) for use around play areas, you can understand why this is a popular selection.

### **FINISH**

This system is hot dipped galvanised and polyesterpowder coated after stringent cleaning and treatment to give a well adhered coating of a minimum of 60 microns. Also available in a wide range of RAL colours.

## **DIFFERENT SITES NEED DIFFERENT SOLUTIONS**