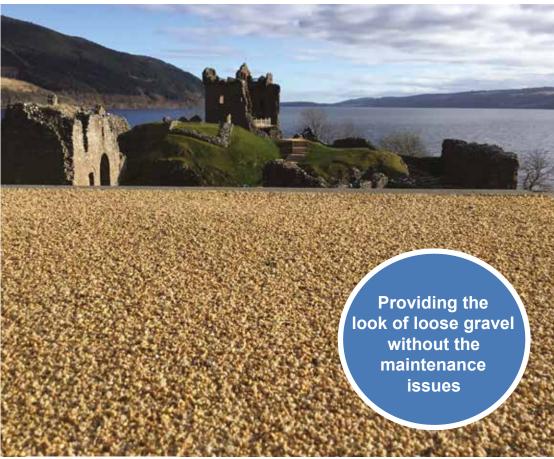

### **Resin Bonded Surfacing**

Addastone Plus is our Resin Bonded surfacing system creating the look of loose gravel without the maintenance issues of migrating stone.

Addastone Plus is available from the UK's leading suppliers of the first BBA accredited Resin Bound surfacing systems Addaset, Addabound and Terrabound.

#### **Resin Bonded Surfacing**

The Addastone Plus Resin Bonded system provides an attractive, hard wearing, anti-slip surface by bonding loose gravel to asphalt, concrete, wood or metal.

Aggregates bonded in this way give the appearance of loose gravel without the maintenance issues of migrating stone.