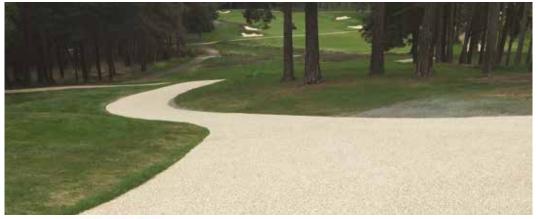

### **Resin Bonded Surfacing**

Addastone Plus is our Resin Bonded surfacing system creating the look of loose gravel without the maintenance issues of migrating stone.

Addastone Plus is available from the UK's leading suppliers of the first BBA accredited Resin Bound surfacing systems Addaset, Addabound and Terrabound.

#### **Resin Bonded Surfacing**

The Addastone Plus Resin Bonded system provides an attractive, hard wearing, anti-slip surface by bonding loose gravel to asphalt, concrete, wood or metal.

Aggregates bonded in this way give the appearance of loose gravel without the maintenance issues of migrating stone.