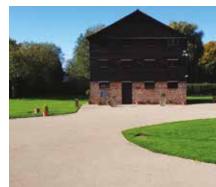

A wide selection of aggregates is available to give a natural looking finish ideal for heritage sites, landscaping schemes, visitor attractions and those projects that require the traditional look of loose gravel. See our website for full details www.addagrip.co.uk