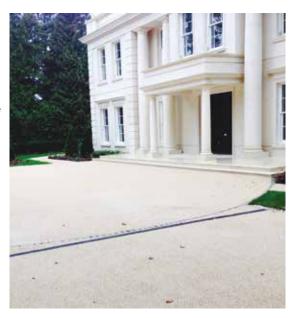

### **Resin Bonded Surfacing**

Addastone Plus is our Resin Bonded surfacing system creating the look of loose gravel without the maintenance issues of migrating stone.

Addastone Plus is available from the UK's leading suppliers of the first BBA accredited Resin Bound surfacing systems Addaset, Addabound and Terrabound.

#### **Resin Bonded Surfacing**

The Addastone Plus Resin Bonded system provides an attractive, hard wearing, anti-slip surface by bonding loose gravel to asphalt, concrete, wood or metal.

Aggregates bonded in this way give the appearance of loose gravel without the maintenance issues of migrating stone.

### addastone PLUS

Suitable for Pathways, Patios, Courtyards, Driveways, Car Parks, Access Roads

- 5 -15 years lifespan depending on use
- Low maintenance
- Appearance of loose gravel
- Hard wearing
- Non-porous
- **Attractive**
- **Anti-slip**