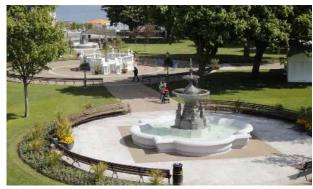

A wide selection of aggregates is available to give a natural looking finish ideal for heritage sites, landscaping schemes, visitor attractions and those projects that require the traditional look of loose gravel. See our website for full details www.addagrip.co.uk