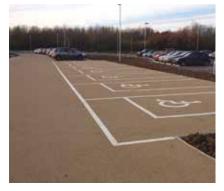

### addastone PLUS

Suitable for Pathways, Patios, Courtyards, Driveways, Car Parks, Access Roads

- 5 -15 years lifespan depending on use
- Low maintenance
- Appearance of loose gravel
- Hard wearing
- Non-porous
- **Attractive**
- **Anti-slip**