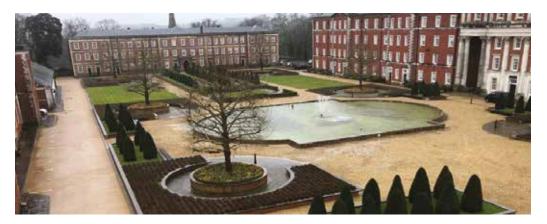

A wide selection of aggregates is available to give a natural looking finish ideal for heritage sites, landscaping schemes, visitor attractions and those projects that require the traditional look of loose gravel. See our website for full details www.addagrip.co.uk