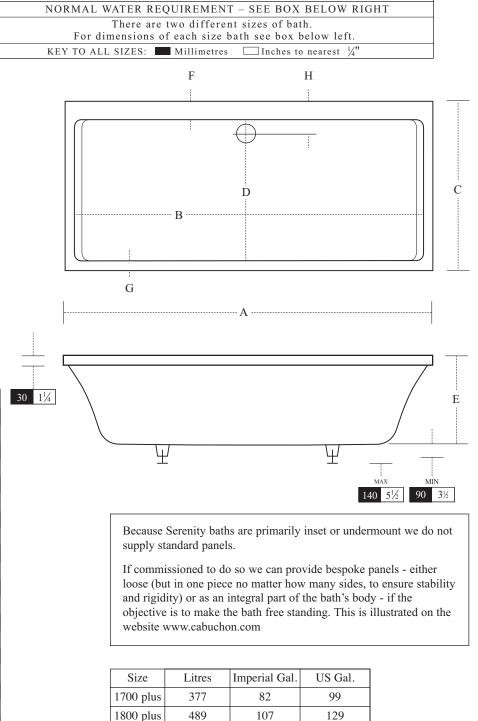

These baths are usable mounted in a deck or undermounted to a deck. Do not support the weight of the bath by its rim on a deck. The bath has four screw adjustable feet allowing a variation in height of 50mm/2". Maximum height of feet is 140mm/5<sup>1</sup>/<sub>2</sub>".

| BATH NAME |                                     | 1700 plus          | 1800 plus |
|-----------|-------------------------------------|--------------------|-----------|
| А         | External Length                     | 1700               | 1800      |
|           |                                     | 67                 | 691/2     |
| В         | Inner Length<br>- Top               | 1560               | 1660      |
|           |                                     | 611/2              | 651/4     |
| В         | Inner Length<br>- Bottom            | 1050               | 1120      |
|           |                                     | 411/4              | 44        |
| С         | External Width                      | 1000               | 1200      |
|           |                                     | 391/4              | 471/4     |
| D         | Internal Width<br>- Top             | 820                | 1020      |
|           |                                     | 321/4              | 40        |
| D         | Internal Width<br>- Bottom          | 720                | 920       |
|           |                                     | 281/4              | 361/4     |
|           | Head Slope<br>Length                | 70                 | 75        |
|           |                                     | 23/4               | 3         |
| Е         | Depth                               | 480                | 480       |
|           |                                     | 19                 | 19        |
| F         | Rear Rim Width                      | 110                | 110       |
|           |                                     | 41/4               | 41/4      |
| G         | Other Rims<br>Width                 | 70                 | 70        |
|           |                                     | 2 3/4              | 2 3/4     |
| Н         | Waste Location<br>from rim exterior | 260*               | 210*      |
|           |                                     | 10 <sup>1</sup> /4 | 81/4      |

\*Note: On the 1700 Plus the waste/overflow is on the widest rim length. On the 1800 Plus the waste/overflow is on the narrowest rim length.

Whitegate, Lancaster LA3 3BT, England Tel: +44 (0) 1524 66022 Fax: +44 (0) 1524 844927 e-mail: info@cabuchon.com Website: www.cabuchon.com